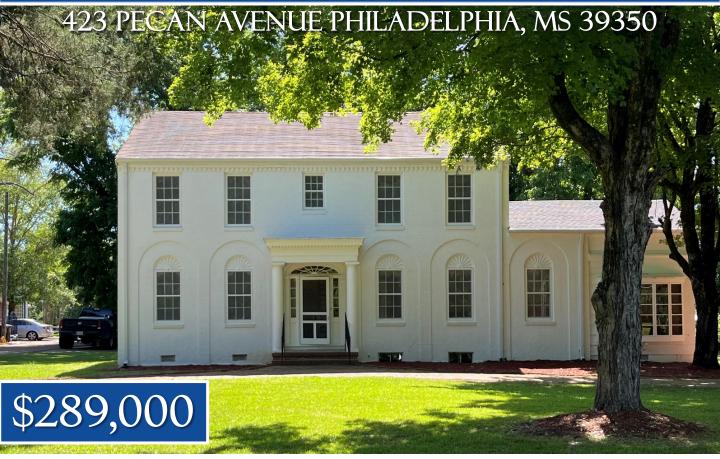

### TWO-STORY HOME IN NESHOBA COUNTY

Explore this unique two-story home in Philadelphia, Mississippi! With over 2,800 sqft, it features five bedrooms, two bathrooms, and a 2-car carport. The home features beautiful hardwood flooring and a spacious yard. The efficient 3-phase HVAC system ensures comfort and energy savings. Just steps from many attractions, such as Main Street and Marty Stuart's Congress of Country Music, this home is full of character and includes a versatile basement. Experience the perfect blend of charm, space, and location. Call Tyler today for a private showing!