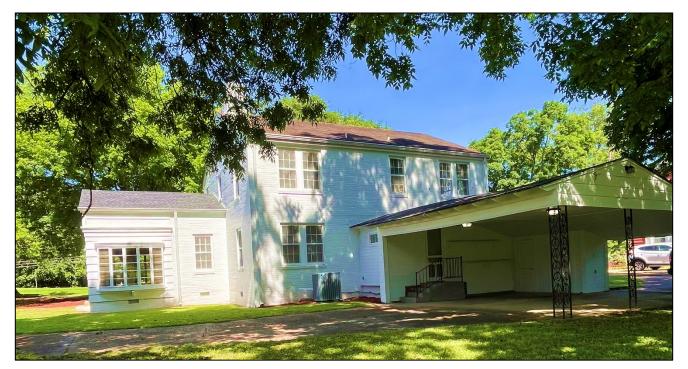

### TWO-STORY HOME IN NESHOBA COUNTY

Explore this unique two-story home in Philadelphia, Mississippi! With over 2,800 sqft, it features five bedrooms, two bathrooms, and a 2-car carport. The home features beautiful hardwood flooring and a spacious yard. The efficient 3-phase HVAC system ensures comfort and energy savings. Just steps from many attractions, such as Main Street and Marty Stuart's Congress of Country Music, this home is full of character and includes a versatile basement. Experience the perfect blend of charm, space, and location. Call Tyler today for a private showing!