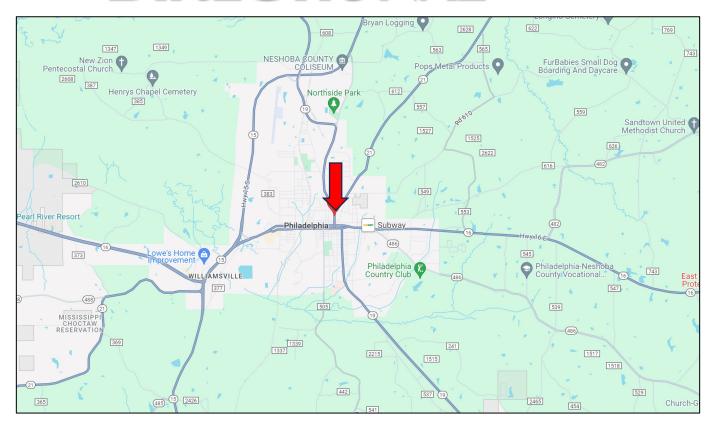

### DIRECTIONAL

<u>Directions from the Intersection of MS-16 and MS-15:</u> Turn left onto MS-15 and travel 0.8 miles. Make a slight right to W Beacon St, and proceed to W Main St. and travel 1.2 miles. Turn left onto Pecan Avenue. After 0.2 miles, the property will be on the left.

423 PECAN AVENUE PHILADELPHIA, MS 39350 GOOGLE MAP LINK