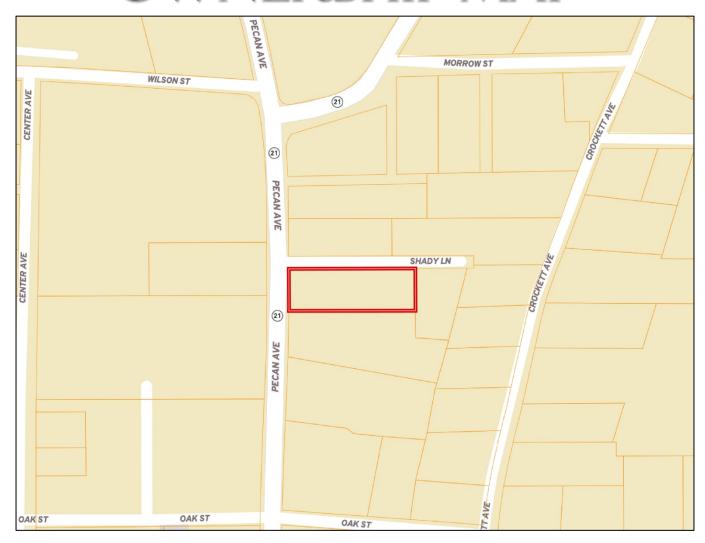

, such as Main Street and Marty Stuart's Congress of Country Music, this home is full of character and includes a versatile basement. Experience the perfect blend of charm, space, and location. Call Tyler today for a private showing!















A Real Estate Expert You Can Trust!

## TYLER KILGORE

O: 662.268.6333 C: 601.562.0688 Tyler@TomSmithLand.com

TomSmithLandandHomes.com







A Real Estate Expert You Can Trust!

# TYLER KILGORE

O: 662.268.6333 C: 601.562.0688

Tyler@TomSmithLand.com

TomSmithLandandHomes.com



Expect More. Get More.



### **AERIAL MAP**



#### CLICK HERE FOR AN INTERACTIVE MAP

A Real Estate Expert You Can Trust!

#### TYLER KILGORE

REALTOR<sup>®</sup>

O: 662.268.6333 C: 601.562.0688

Tyler@TomSmithLand.com

TomSmithLandandHomes.com



## OWNERSHIP MAP



A Real Estate Expert You Can Trust!

#### TYLER KILGORE

**REALTOR**<sup>®</sup>

O: 662.268.6333 C: 601.562.0688

Tyler@TomSmithLand.com
TomSmithLandandHomes.com



### DIRECTIONAL



<u>Directions from the Intersection of MS-16 and MS-15:</u> Turn left onto MS-15 and travel 0.8 miles. Make a slight right to W Beacon St, and proceed to W Main St. and travel 1.2 miles. Turn left onto Pecan Avenue. After 0.2 miles, the property will be on the left.

423 PECAN AVENUE PHILADELPHIA, MS 39350 GOOGLE MAP LINK