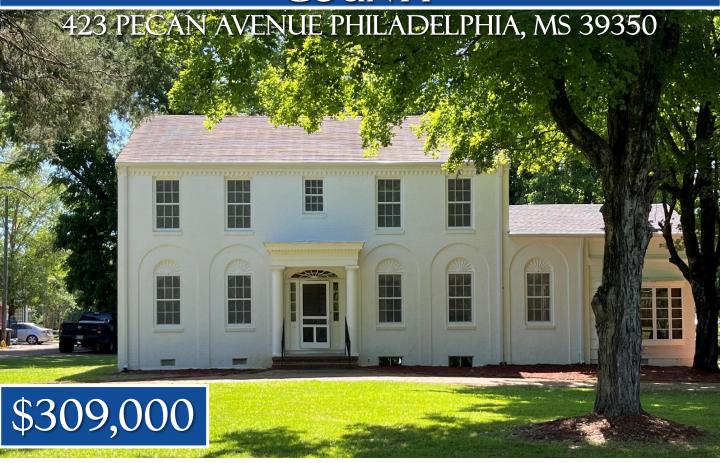

# TWO-STORY HOME IN NESHOBA COUNTY

Explore this unique two-story home in Philadelphia, Mississippi! With over 2,800 sqft, it features five bedrooms, two bathrooms, and a 2-car carport. The home features beautiful hardwood flooring and a spacious yard. The efficient 3-phase HVAC system ensures comfort and energy savings. Just steps from many attractions, such as Main Street and Marty Stuart's Congress of Country Music, this home is full of character and includes a versatile basement. Experience the perfect blend of charm, space, and location. Call Tyler today for a private showing!

423 PECAN AVENUE PHILADELPHIA, MS 39350 GOOGLE MAP LINK