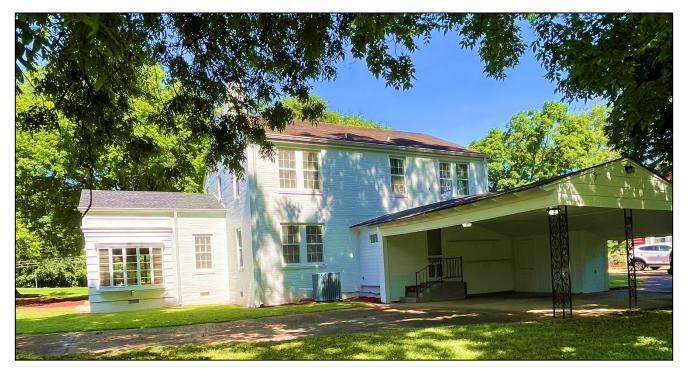

# TWO-STORY HOME IN NESHOBA COUNTY

Explore this unique two-story home in Philadelphia, Mississippi! With over 2,800 sqft, it features five bedrooms, two bathrooms, and a 2-car carport. The home features beautiful hardwood flooring and a spacious yard. The efficient 3-phase HVAC system ensures comfort and energy savings. Just steps from many attractions, such as Main Street and Marty Stuart's Congress of Country Music, this home is full of character and includes a versatile basement. Experience the perfect blend of charm, space, and location. Call Tyler today for a private showing!