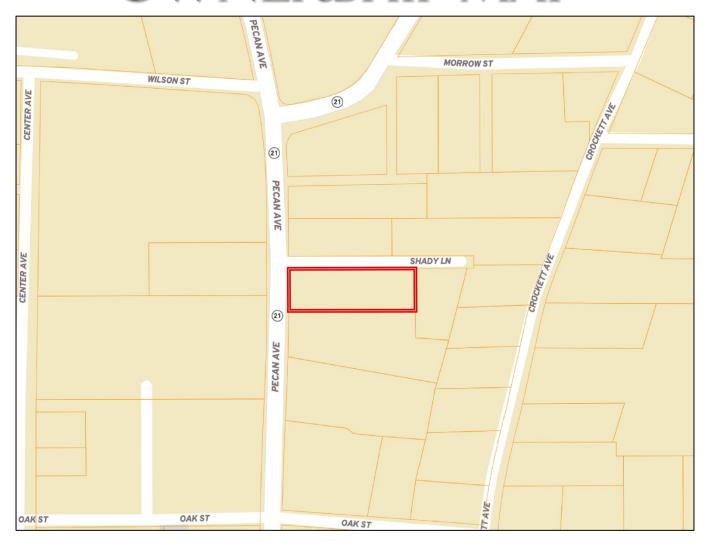

s, such as Main Street and Marty Stuart's Congress of Country Music, this home is full of character and includes a versatile basement. Experience the perfect blend of charm, space, and location. Call Tyler today for a private showing!















A Real Estate Expert You Can Trust!

# TYLER KILGORE

O: 662.268.6333 C: 601.562.0688 Tyler@TomSmithLand.com

TomSmithLandandHomes.com







A Real Estate Expert You Can Trust!

# TYLER KILGORE

O: 662.268.6333 C: 601.562.0688

Tyler@TomSmithLand.com

TomSmithLandandHomes.com



Expect More. Get More.



### **AERIAL MAP**



#### CLICK HERE FOR AN INTERACTIVE MAP

A Real Estate Expert You Can Trust!

#### TYLER KILGORE

REALTOR<sup>®</sup>

O: 662.268.6333 C: 601.562.0688

Tyler@TomSmithLand.com

TomSmithLandandHomes.com



## OWNERSHIP MAP



A Real Estate Expert You Can Trust!

#### TYLER KILGORE

**REALTOR**<sup>®</sup>

O: 662.268.6333 C: 601.562.0688

Tyler@TomSmithLand.com
TomSmithLandandHomes.com



### DIRECTIONAL



<u>Directions from the Intersection of MS-16 and MS-15:</u> Turn left onto MS-15 and travel 0.8 miles. Make a slight right to W Beacon St, and proceed to W Main St. and travel 1.2 miles. Turn left onto Pecan Avenue. After 0.2 miles, the property will be on the left.

423 PECAN AVENUE PHILADELPHIA, MS 39350 GOOGLE MAP LINK