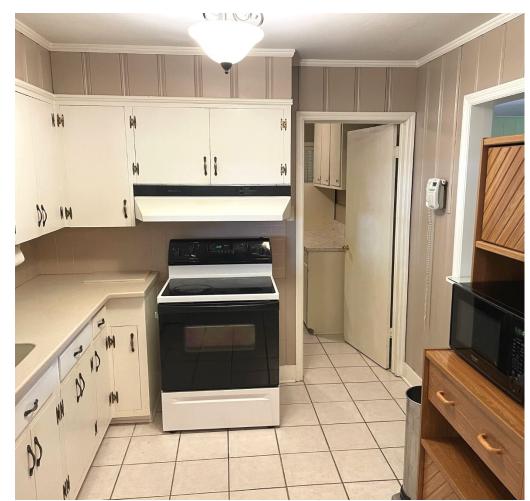

This 2,184 sq ft home features three bedrooms and two bathrooms with a spacious floor plan. The house is on a quiet city street in Hollandale in Washington County, MS. The open eat-in kitchen and formal dining room provide perfect settings for casual meals and family dinners. The home offers flexible living arrangements, with two bedrooms and one bath on one wing and one bedroom and one bath on the other, potentially converting the latter into a small kitchenette. Enjoy peaceful days on the large wooden deck in the large backyard. Some furniture will remain. With just a few cosmetic upgrades, this could be the spacious home you've been searching for! Call Bruce to schedule your tour today!