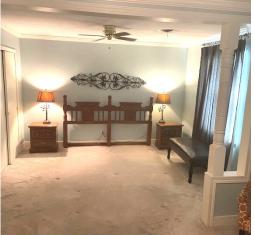

This 2,184 sq ft home features three bedrooms and two bathrooms with a spacious floor plan. The house is on a quiet city street in Hollandale in Washington County, MS. The open eat-in kitchen and formal dining room provide perfect settings for casual meals and family dinners. The home offers flexible living arrangements, with two bedrooms and one bath on one wing and one bedroom and one bath on the other, potentially converting the latter into a small kitchenette. Enjoy peaceful days on the large wooden deck in the large backyard. Some furniture will remain. With just a few cosmetic upgrades, this could be the spacious home you've been searching for! Call Bruce to schedule your tour today!