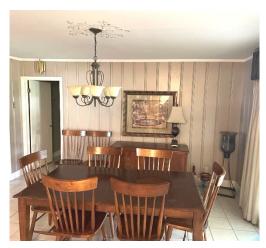

This 2,184 sq ft home features three bedrooms and two bathrooms with a spacious floor plan. The house is on a quiet city street in Hollandale in Washington County, MS. The open eat-in kitchen and formal dining room provide perfect settings for casual meals and family dinners. The home offers flexible living arrangements, with two bedrooms and one bath on one wing and one bedroom and one bath on the other, potentially converting the latter into a small kitchenette. Enjoy peaceful days on the large wooden deck in the large backyard. Some furniture will remain. With just a few cosmetic upgrades, this could be the spacious home you've been searching for! Call Bruce to schedule your tour today!