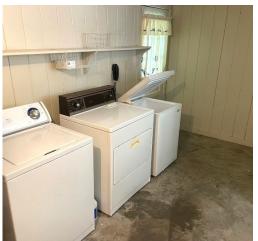

This 2,184 sq ft home features three bedrooms and two bathrooms with a spacious floor plan. The house is on a quiet city street in Hollandale in Washington County, MS. The open eat-in kitchen and formal dining room provide perfect settings for casual meals and family dinners. The home offers flexible living arrangements, with two bedrooms and one bath on one wing and one bedroom and one bath on the other, potentially converting the latter into a small kitchenette. Enjoy peaceful days on the large wooden deck in the large backyard. Some furniture will remain. With just a few cosmetic upgrades, this could be the spacious home you've been searching for! Call Bruce to schedule your tour today!