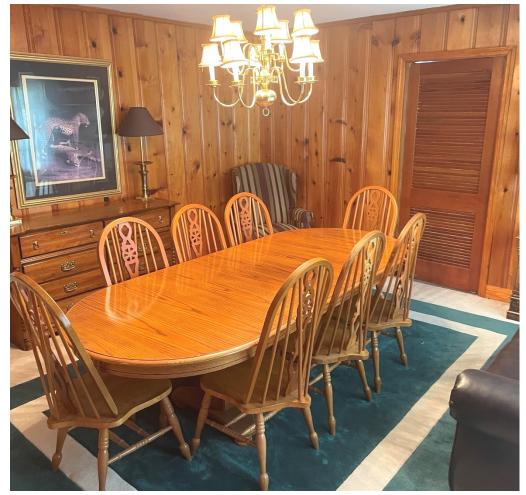

This 2,184 sq ft home features three bedrooms and two bathrooms with a spacious floor plan. The house is on a quiet city street in Hollandale in Washington County, MS. The open eat-in kitchen and formal dining room provide perfect settings for casual meals and family dinners. The home offers flexible living arrangements, with two bedrooms and one bath on one wing and one bedroom and one bath on the other, potentially converting the latter into a small kitchenette. Enjoy peaceful days on the large wooden deck in the large backyard. Some furniture will remain. With just a few cosmetic upgrades, this could be the spacious home you've been searching for! Call Bruce to schedule your tour today!