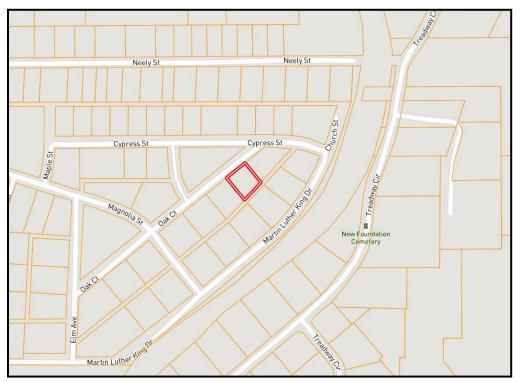

## Aerial Map

## Directional Map

<u>Directions from Hwy 12 and Hwy 61 in Hollandale, MS</u>: Travel Hwy 12 for .9 miles. Turn right onto East Avenue and travel .6 miles. Turn right onto Martin Luther King Dr., then turn left onto Elm Ave. Turn right onto Oak Court. After O.2 miles, the home will be on your left.

307 Oak Court, Hollandale, MS 38748—Click for Google Map Link