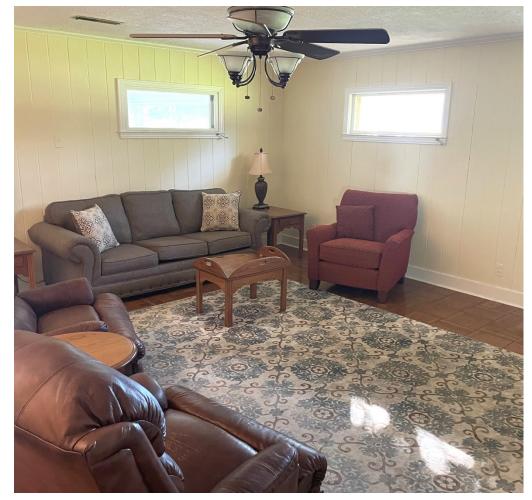

This 2,184 sq ft home features three bedrooms and two bathrooms with a spacious floor plan. The house is on a quiet city street in Hollandale in Washington County, MS. The open eat-in kitchen and formal dining room provide perfect settings for casual meals and family dinners. The home offers flexible living arrangements, with two bedrooms and one bath on one wing and one bedroom and one bath on the other, potentially converting the latter into a small kitchenette. Enjoy peaceful days on the large wooden deck in the large backyard. Some furniture will remain. With just a few cosmetic upgrades, this could be the spacious home you've been searching for! Call Bruce to schedule your tour today!