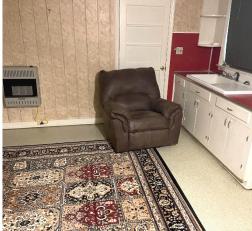

This 2,184 sq ft home features three bedrooms and two bathrooms with a spacious floor plan. The house is on a quiet city street in Hollandale in Washington County, MS. The open eat-in kitchen and formal dining room provide perfect settings for casual meals and family dinners. The home offers flexible living arrangements, with two bedrooms and one bath on one wing and one bedroom and one bath on the other, potentially converting the latter into a small kitchenette. Enjoy peaceful days on the large wooden deck in the large backyard. Some furniture will remain. With just a few cosmetic upgrades, this could be the spacious home you've been searching for! Call Bruce to schedule your tour today!