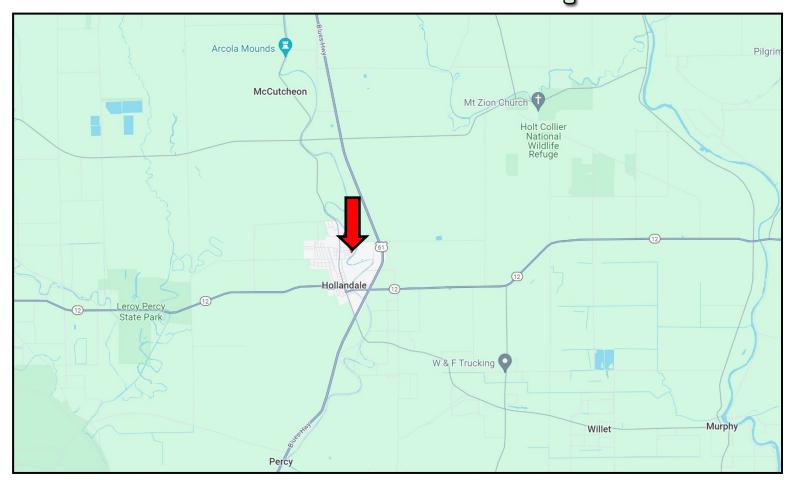

## Directional Map

<u>Directions from Hwy 12 and Hwy 61 in Hollandale, MS</u>: Travel Hwy 12 for .9 miles. Turn right onto East Avenue and travel .6 miles. Turn right onto Martin Luther King Dr., then turn left onto Elm Ave. Turn right onto Oak Court. After O.2 miles, the home will be on your left.

307 Oak Court, Hollandale, MS 38748—Click for Google Map Link