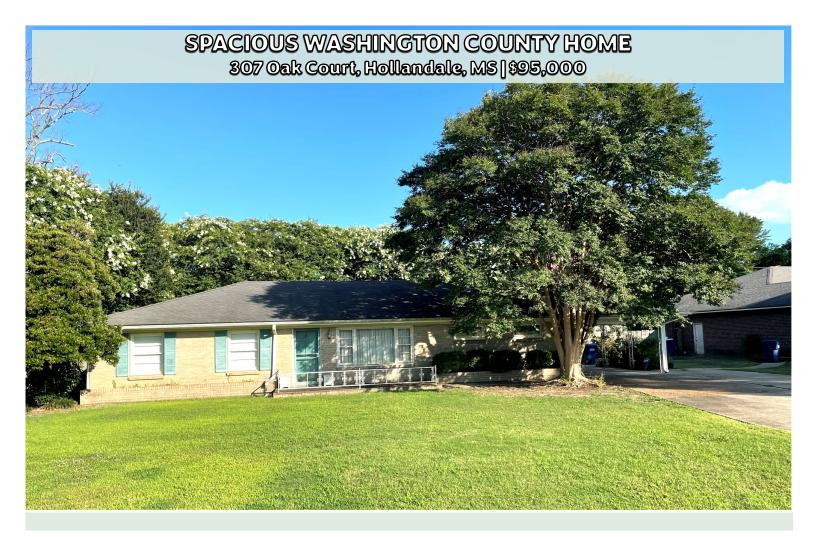

This 2,184 sq ft home features three bedrooms and two bathrooms with a spacious floor plan. The house is on a quiet city street in Hollandale in Washington County, MS. The open eat-in kitchen and formal dining room provide perfect settings for casual meals and family dinners. The home offers flexible living arrangements, with two bedrooms and one bath on one wing and one bedroom and one bath on the other, potentially converting the latter into a small kitchenette. Enjoy peaceful days on the large wooden deck in the large backyard. Some furniture will remain. With just a few cosmetic upgrades, this could be the spacious home you've been searching for! Call Bruce to schedule your tour today!