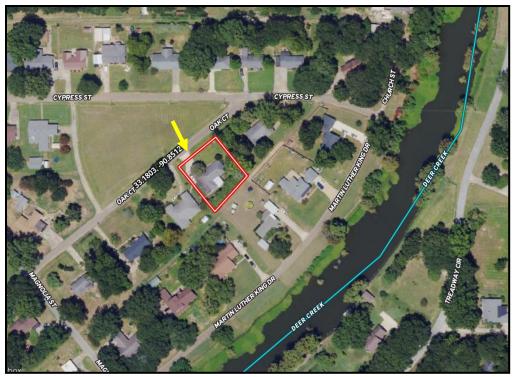

## Aerial Map

## Directional Map

<u>Directions from Hwy 12 and Hwy 61 in Hollandale, MS</u>: Travel Hwy 12 for .9 miles. Turn right onto East Avenue and travel .6 miles. Turn right onto Martin Luther King Dr., then turn left onto Elm Ave. Turn right onto Oak Court. After O.2 miles, the home will be on your left.

307 Oak Court, Hollandale, MS 38748—Click for Google Map Link