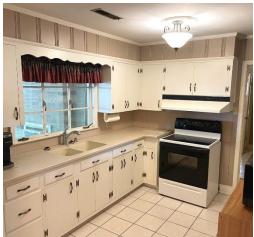

This 2,184 sq ft home features three bedrooms and two bathrooms with a spacious floor plan. The house is on a quiet city street in Hollandale in Washington County, MS. The open eat-in kitchen and formal dining room provide perfect settings for casual meals and family dinners. The home offers flexible living arrangements, with two bedrooms and one bath on one wing and one bedroom and one bath on the other, potentially converting the latter into a small kitchenette. Enjoy peaceful days on the large wooden deck in the large backyard. Some furniture will remain. With just a few cosmetic upgrades, this could be the spacious home you've been searching for! Call Bruce to schedule your tour today!