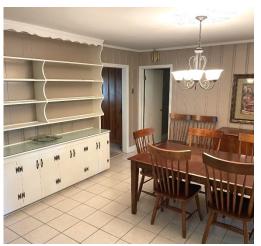

This 2,184 sq ft home features three bedrooms and two bathrooms with a spacious floor plan. The house is on a quiet city street in Hollandale in Washington County, MS. The open eat-in kitchen and formal dining room provide perfect settings for casual meals and family dinners. The home offers flexible living arrangements, with two bedrooms and one bath on one wing and one bedroom and one bath on the other, potentially converting the latter into a small kitchenette. Enjoy peaceful days on the large wooden deck in the large backyard. Some furniture will remain. With just a few cosmetic upgrades, this could be the spacious home you've been searching for! Call Bruce to schedule your tour today!