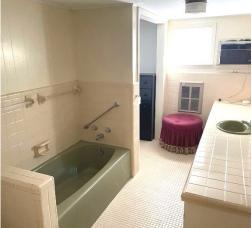

This 2,184 sq ft home features three bedrooms and two bathrooms with a spacious floor plan. The house is on a quiet city street in Hollandale in Washington County, MS. The open eat-in kitchen and formal dining room provide perfect settings for casual meals and family dinners. The home offers flexible living arrangements, with two bedrooms and one bath on one wing and one bedroom and one bath on the other, potentially converting the latter into a small kitchenette. Enjoy peaceful days on the large wooden deck in the large backyard. Some furniture will remain. With just a few cosmetic upgrades, this could be the spacious home you've been searching for! Call Bruce to schedule your tour today!