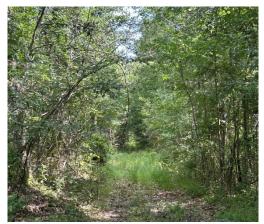

#### RECREATIONAL TRACT OR HOMESITE 40.34± Acres in Rankin County, MS

Have you been searching for a spot to build your dream home with plenty of space to enjoy? This 40.34± acre property in Rankin County, located in the highly sought-after Pisgah School District, is just what you need. Located just outside Brandon, MS, this location offers easy access to the Jackson, MS, metro area, and the Ross Barnett Reservoir, just minutes from Highway 25 and 43. With over 100 feet of road frontage on Stump Ridge Road and available utilities, this property is convenient and accessible. It features two entry points on Stump Ridge Road—one at the north end and one at the south. The land includes mixed timber and some trails, making exploring easy. Call or Text Colby to schedule your viewing today!