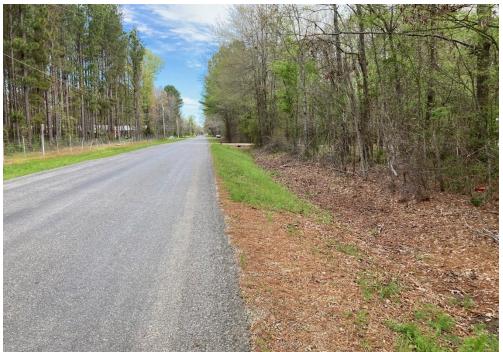

#### RECREATIONAL TRACT OR HOMESITE 40.34± Acres in Rankin County, MS

Have you been searching for a spot to build your dream home with plenty of space to enjoy? This 40.34± acre property in Rankin County, located in the highly sought-after Pisgah School District, is just what you need. Located just outside Brandon, MS, this location offers easy access to the Jackson, MS, metro area, and the Ross Barnett Reservoir, just minutes from Highway 25 and 43. With over 100 feet of road frontage on Stump Ridge Road and available utilities, this property is convenient and accessible. It features two entry points on Stump Ridge Road—one at the north end and one at the south. The land includes mixed timber and some trails, making exploring easy. Call or Text Colby to schedule your viewing today!

# DIRECTIONAL MAP

<u>Directions from Hwy 25 and Sandhill Road:</u> Take the exit for Hwy 471/Goshen Springs and turn right onto Sandhill Road. Travel 1.3 miles, then turn right onto Lawrence Road. Travel 1.2 miles, then turn right onto Stump Ridge Road. After .2 miles, the property will be on your right. <u>GOOGLE MAP LINK</u>