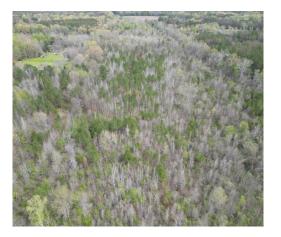

#### RECREATIONAL TRACT OR HOMESITE 40.34± Acres in Rankin County, MS

Have you been searching for a spot to build your dream home with plenty of space to enjoy? This 40.34± acre property in Rankin County, located in the highly sought-after Pisgah School District, is just what you need. Located just outside Brandon, MS, this location offers easy access to the Jackson, MS, metro area, and the Ross Barnett Reservoir, just minutes from Highway 25 and 43. With over 100 feet of road frontage on Stump Ridge Road and available utilities, this property is convenient and accessible. It features two entry points on Stump Ridge Road—one at the north end and one at the south. The land includes mixed timber and some trails, making exploring easy. Call or Text Colby to schedule your viewing today!