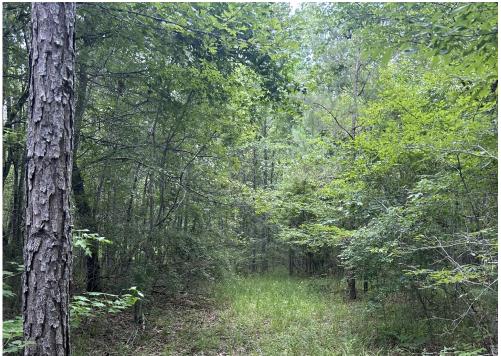

#### RECREATIONAL TRACT OR HOMESITE 40.34± Acres in Rankin County, MS

Have you been searching for a spot to build your dream home with plenty of space to enjoy? This 40.34± acre property in Rankin County, located in the highly sought-after Pisgah School District, is just what you need. Located just outside Brandon, MS, this location offers easy access to the Jackson, MS, metro area, and the Ross Barnett Reservoir, just minutes from Highway 25 and 43. With over 100 feet of road frontage on Stump Ridge Road and available utilities, this property is convenient and accessible. It features two entry points on Stump Ridge Road—one at the north end and one at the south. The land includes mixed timber and some trails, making exploring easy. Call or Text Colby to schedule your viewing today!