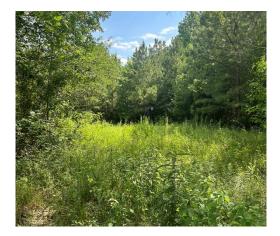

#### RECREATIONAL TRACT OR HOMESITE 40.34± Acres in Rankin County, MS

Have you been searching for a spot to build your dream home with plenty of space to enjoy? This 40.34± acre property in Rankin County, located in the highly sought-after Pisgah School District, is just what you need. Located just outside Brandon, MS, this location offers easy access to the Jackson, MS, metro area, and the Ross Barnett Reservoir, just minutes from Highway 25 and 43. With over 100 feet of road frontage on Stump Ridge Road and available utilities, this property is convenient and accessible. It features two entry points on Stump Ridge Road—one at the north end and one at the south. The land includes mixed timber and some trails, making exploring easy. Call or Text Colby to schedule your viewing today!