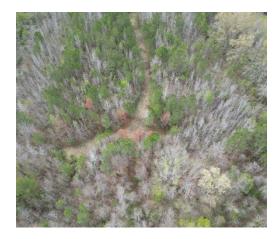

#### RECREATIONAL TRACT OR HOMESITE 40.34± Acres in Rankin County, MS

Have you been searching for a spot to build your dream home with plenty of space to enjoy? This 40.34± acre property in Rankin County, located in the highly sought-after Pisgah School District, is just what you need. Located just outside Brandon, MS, this location offers easy access to the Jackson, MS, metro area, and the Ross Barnett Reservoir, just minutes from Highway 25 and 43. With over 100 feet of road frontage on Stump Ridge Road and available utilities, this property is convenient and accessible. It features two entry points on Stump Ridge Road—one at the north end and one at the south. The land includes mixed timber and some trails, making exploring easy. Call or Text Colby to schedule your viewing today!