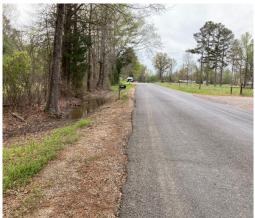

#### RECREATIONAL TRACT OR HOMESITE 40.34± Acres in Rankin County, MS

Have you been searching for a spot to build your dream home with plenty of space to enjoy? This 40.34± acre property in Rankin County, located in the highly sought-after Pisgah School District, is just what you need. Located just outside Brandon, MS, this location offers easy access to the Jackson, MS, metro area, and the Ross Barnett Reservoir, just minutes from Highway 25 and 43. With over 100 feet of road frontage on Stump Ridge Road and available utilities, this property is convenient and accessible. It features two entry points on Stump Ridge Road—one at the north end and one at the south. The land includes mixed timber and some trails, making exploring easy. Call or Text Colby to schedule your viewing today!