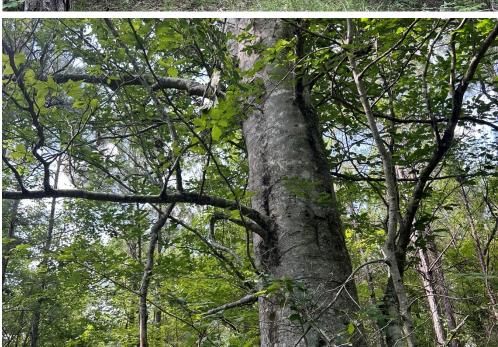

#### RECREATIONAL TRACT OR HOMESITE 40.34± Acres in Rankin County, MS

Have you been searching for a spot to build your dream home with plenty of space to enjoy? This 40.34± acre property in Rankin County, located in the highly sought-after Pisgah School District, is just what you need. Located just outside Brandon, MS, this location offers easy access to the Jackson, MS, metro area, and the Ross Barnett Reservoir, just minutes from Highway 25 and 43. With over 100 feet of road frontage on Stump Ridge Road and available utilities, this property is convenient and accessible. It features two entry points on Stump Ridge Road—one at the north end and one at the south. The land includes mixed timber and some trails, making exploring easy. Call or Text Colby to schedule your viewing today!