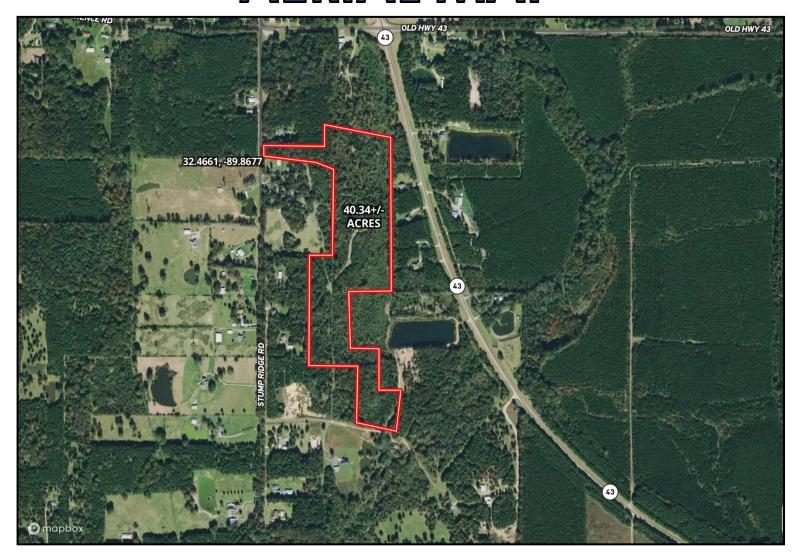

# **AERIAL MAP**

CLICK HERE FOR AN INTERACTIVE MAP

A Real Estate Expert You Can Trust!

#### RECREATIONAL TRACT OR HOMESITE 40.34± Acres in Rankin County, MS

Have you been searching for a spot to build your dream home with plenty of space to enjoy? This 40.34± acre property in Rankin County, located in the highly sought-after Pisgah School District, is just what you need. Located just outside Brandon, MS, this location offers easy access to the Jackson, MS, metro area, and the Ross Barnett Reservoir, just minutes from Highway 25 and 43. With over 100 feet of road frontage on Stump Ridge Road and available utilities, this property is convenient and accessible. It features two entry points on Stump Ridge Road—one at the north end and one at the south. The land includes mixed timber and some trails, making exploring easy. Call or Text Colby to schedule your viewing today!