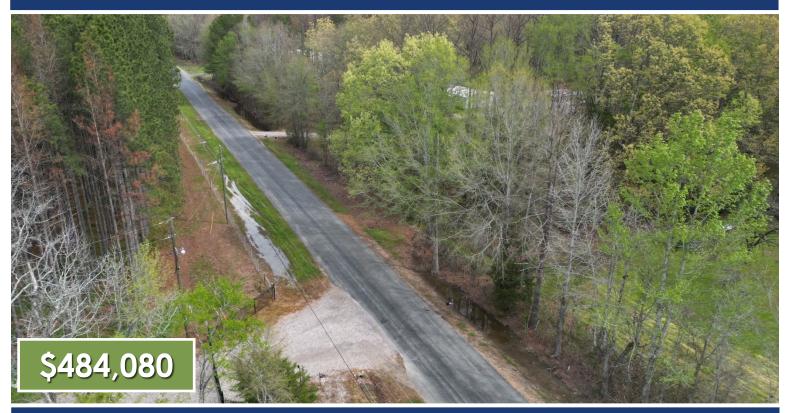

#### RECREATIONAL TRACT OR HOMESITE 40.34± Acres in Rankin County, MS

Have you been searching for a spot to build your dream home with plenty of space to enjoy? This 40.34± acre property in Rankin County, located in the highly sought-after Pisgah School District, is just what you need. Located just outside Brandon, MS, this location offers easy access to the Jackson, MS, metro area, and the Ross Barnett Reservoir, just minutes from Highway 25 and 43. With over 100 feet of road frontage on Stump Ridge Road and available utilities, this property is convenient and accessible. It features two entry points on Stump Ridge Road—one at the north end and one at the south. The land includes mixed timber and some trails, making exploring easy. Call or Text Colby to schedule your viewing today!