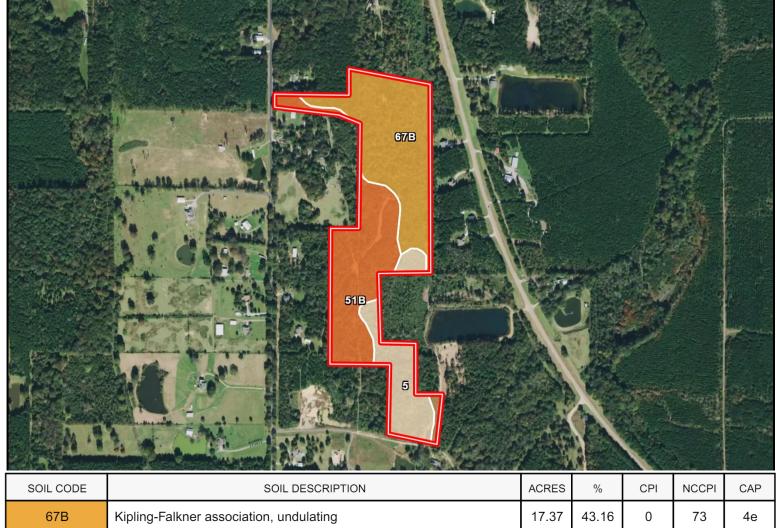

# SOIL MAP

| l | SOIL CODE | SOIL DESCRIPTION                                                 | ACRES | %     | CPI | NCCPI | CAP |
|---|-----------|------------------------------------------------------------------|-------|-------|-----|-------|-----|
|   | 67B       | Kipling-Falkner association, undulating                          | 17.37 | 43.16 | 0   | 73    | 4e  |
|   | 51B       | Falkner silt loam, 2 to 5 percent slopes                         | 14.57 | 36.2  | 0   | 60    | 3e  |
|   | 5         | Gillsburg silt loam, 0 to 2 percent slopes, occasionally flooded | 7.72  | 19.18 | 0   | 40    | 2w  |
|   | 55B       | Kipling silt loam, 2 to 5 percent slopes                         | 0.59  | 1.47  | 0   | 67    | 3e  |