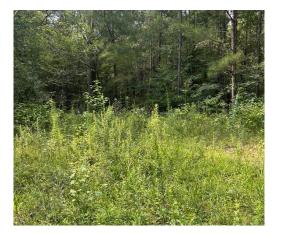

#### RECREATIONAL TRACT OR HOMESITE 40.34± Acres in Rankin County, MS

Have you been searching for a spot to build your dream home with plenty of space to enjoy? This 40.34± acre property in Rankin County, located in the highly sought-after Pisgah School District, is just what you need. Located just outside Brandon, MS, this location offers easy access to the Jackson, MS, metro area, and the Ross Barnett Reservoir, just minutes from Highway 25 and 43. With over 100 feet of road frontage on Stump Ridge Road and available utilities, this property is convenient and accessible. It features two entry points on Stump Ridge Road—one at the north end and one at the south. The land includes mixed timber and some trails, making exploring easy. Call or Text Colby to schedule your viewing today!