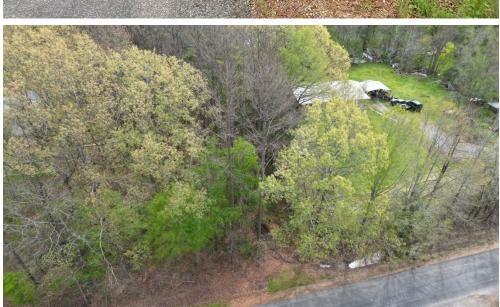

#### RECREATIONAL TRACT OR HOMESITE 40.34± Acres in Rankin County, MS

Have you been searching for a spot to build your dream home with plenty of space to enjoy? This 40.34± acre property in Rankin County, located in the highly sought-after Pisgah School District, is just what you need. Located just outside Brandon, MS, this location offers easy access to the Jackson, MS, metro area, and the Ross Barnett Reservoir, just minutes from Highway 25 and 43. With over 100 feet of road frontage on Stump Ridge Road and available utilities, this property is convenient and accessible. It features two entry points on Stump Ridge Road—one at the north end and one at the south. The land includes mixed timber and some trails, making exploring easy. Call or Text Colby to schedule your viewing today!