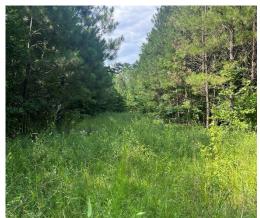

#### RECREATIONAL TRACT OR HOMESITE 40.34± Acres in Rankin County, MS

Have you been searching for a spot to build your dream home with plenty of space to enjoy? This 40.34± acre property in Rankin County, located in the highly sought-after Pisgah School District, is just what you need. Located just outside Brandon, MS, this location offers easy access to the Jackson, MS, metro area, and the Ross Barnett Reservoir, just minutes from Highway 25 and 43. With over 100 feet of road frontage on Stump Ridge Road and available utilities, this property is convenient and accessible. It features two entry points on Stump Ridge Road—one at the north end and one at the south. The land includes mixed timber and some trails, making exploring easy. Call or Text Colby to schedule your viewing today!