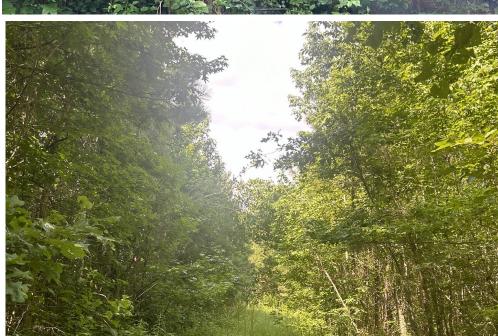

#### RECREATIONAL TRACT OR HOMESITE 40.34± Acres in Rankin County, MS

Have you been searching for a spot to build your dream home with plenty of space to enjoy? This 40.34± acre property in Rankin County, located in the highly sought-after Pisgah School District, is just what you need. Located just outside Brandon, MS, this location offers easy access to the Jackson, MS, metro area, and the Ross Barnett Reservoir, just minutes from Highway 25 and 43. With over 100 feet of road frontage on Stump Ridge Road and available utilities, this property is convenient and accessible. It features two entry points on Stump Ridge Road—one at the north end and one at the south. The land includes mixed timber and some trails, making exploring easy. Call or Text Colby to schedule your viewing today!