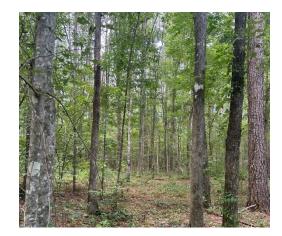

#### RECREATIONAL TRACT OR HOMESITE 40.34± Acres in Rankin County, MS

Have you been searching for a spot to build your dream home with plenty of space to enjoy? This 40.34± acre property in Rankin County, located in the highly sought-after Pisgah School District, is just what you need. Located just outside Brandon, MS, this location offers easy access to the Jackson, MS, metro area, and the Ross Barnett Reservoir, just minutes from Highway 25 and 43. With over 100 feet of road frontage on Stump Ridge Road and available utilities, this property is convenient and accessible. It features two entry points on Stump Ridge Road—one at the north end and one at the south. The land includes mixed timber and some trails, making exploring easy. Call or Text Colby to schedule your viewing today!