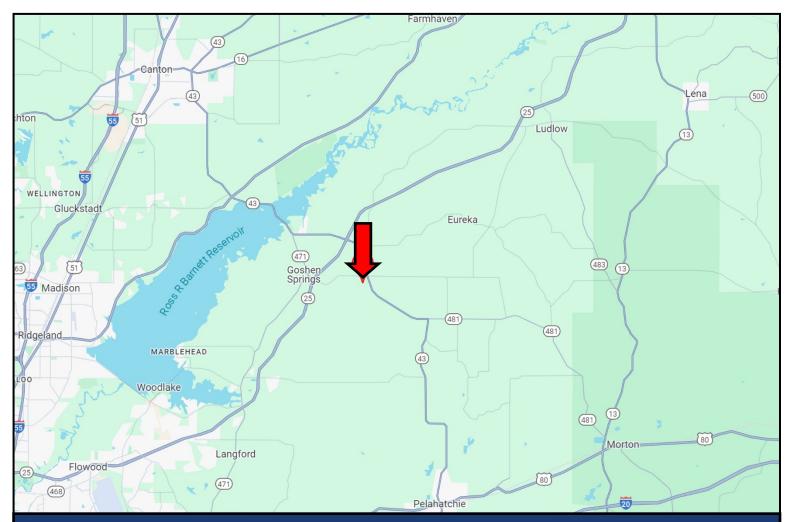

# DIRECTIONAL MAP

<u>Directions from Hwy 25 and Sandhill Road:</u> Take the exit for Hwy 471/Goshen Springs and turn right onto Sandhill Road. Travel 1.3 miles, then turn right onto Lawrence Road. Travel 1.2 miles, then turn right onto Stump Ridge Road. After .2 miles, the property will be on your right. <u>GOOGLE MAP LINK</u>