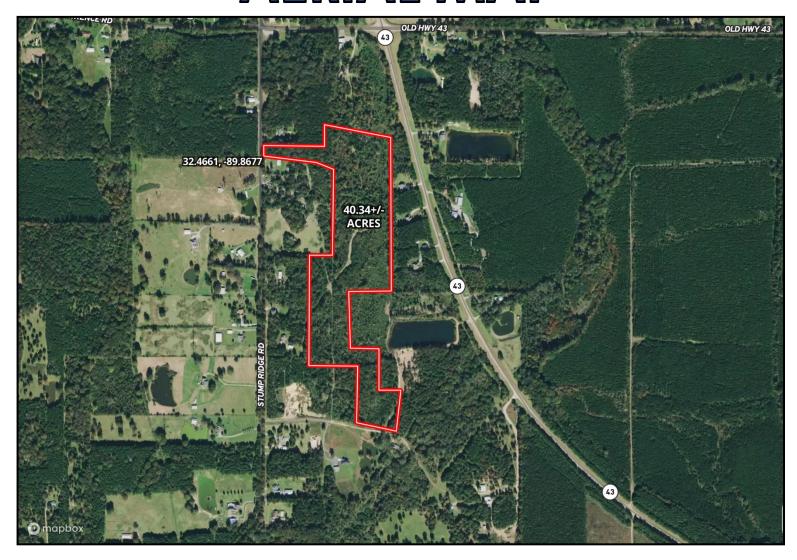

#### RECREATIONAL TRACT OR HOMESITE 40.34± Acres in Rankin County, MS

Have you been searching for a spot to build your dream home with plenty of space to enjoy? This 40.34± acre property in Rankin County, located in the highly sought-after Pisgah School District, is just what you need. Located just outside Brandon, MS, this location offers easy access to the Jackson, MS, metro area, and the Ross Barnett Reservoir, just minutes from Highway 25 and 43. With over 100 feet of road frontage on Stump Ridge Road and available utilities, this property is convenient and accessible. It features two entry points on Stump Ridge Road—one at the north end and one at the south. The land includes mixed timber and some trails, making exploring easy. Call or Text Colby to schedule your viewing today!

# **AERIAL MAP**

CLICK HERE FOR AN INTERACTIVE MAP

A Real Estate Expert You Can Trust!