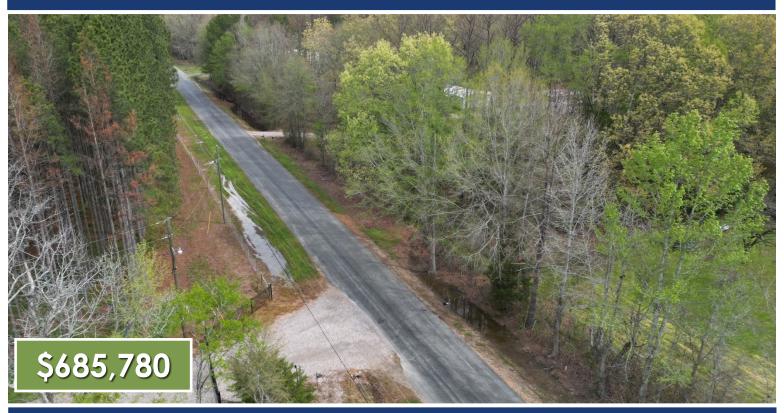

#### RECREATIONAL TRACT OR HOMESITE 40.34± Acres in Rankin County, MS

Have you been searching for a spot to build your dream home with plenty of space to enjoy? This 40.34± acre property in Rankin County, located in the highly sought-after Pisgah School District, is just what you need. Located just outside Brandon, MS, this location offers easy access to the Jackson, MS, metro area, and the Ross Barnett Reservoir, just minutes from Highway 25 and 43. With over 100 feet of road frontage on Stump Ridge Road and available utilities, this property is convenient and accessible. It features two entry points on Stump Ridge Road—one at the north end and one at the south. The land includes mixed timber and some trails, making exploring easy. Call or Text Colby to schedule your viewing today!