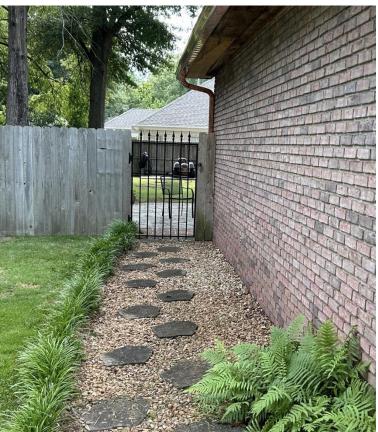

707 S. Fifth Avenue, Cleveland, MS 38732

This beautiful home on a corner lot has three bedrooms and two bathrooms with ample living space, an open kitchen/den, and a double carport. Inside, you will find architectural beauty, such as a stone wood-burning fireplace in the living area, high ceilings, and excellent natural light from all the windows. The primary bedroom is downstairs with a large closet, and the attached primary bathroom features double vanities. Once you are upstairs, there are two bedrooms and a bathroom with ample space for an office area on either side of the fireplace. You can admire your fenced backyard through the sizeable exterior glass doors, where you will find a shaded back patio for outdoor grilling for Bolivar County summertime fun. Call Lindsay for your private showing!