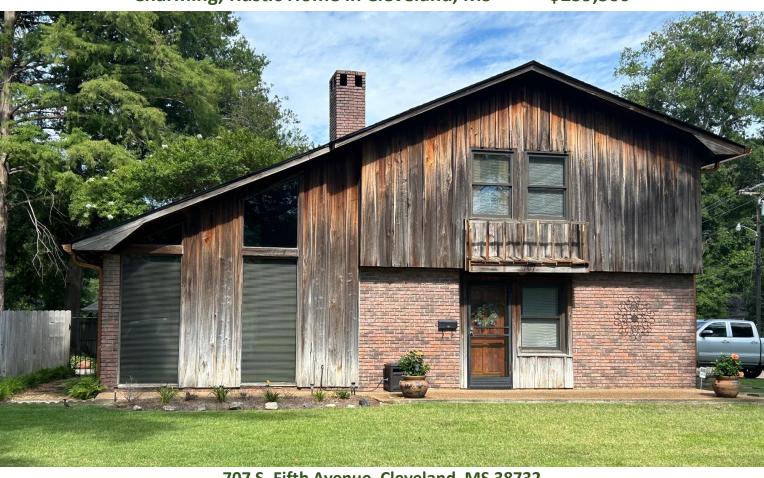

707 S. Fifth Avenue, Cleveland, MS 38732

This beautiful home on a corner lot has three bedrooms and two bathrooms with ample living space, an open kitchen/den, and a double carport. Inside, you will find architectural beauty, such as a stone wood-burning fireplace in the living area, high ceilings, and excellent natural light from all the windows. The primary bedroom is downstairs with a large closet, and the attached primary bathroom features double vanities. Once you are upstairs, there are two bedrooms and a bathroom with ample space for an office area on either side of the fireplace. You can admire your fenced backyard through the sizeable exterior glass doors, where you will find a shaded back patio for outdoor grilling for Bolivar County summertime fun. Call Lindsay for your private showing!