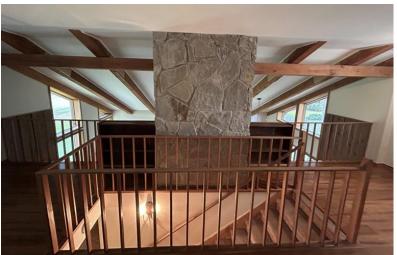

707 S. Fifth Avenue, Cleveland, MS 38732

This beautiful home on a corner lot has three bedrooms and two bathrooms with ample living space, an open kitchen/den, and a double carport. Inside, you will find architectural beauty, such as a stone wood-burning fireplace in the living area, high ceilings, and excellent natural light from all the windows. The primary bedroom is downstairs with a large closet, and the attached primary bathroom features double vanities. Once you are upstairs, there are two bedrooms and a bathroom with ample space for an office area on either side of the fireplace. You can admire your fenced backyard through the sizeable exterior glass doors, where you will find a shaded back patio for outdoor grilling for Bolivar County summertime fun. Call Lindsay for your private showing!