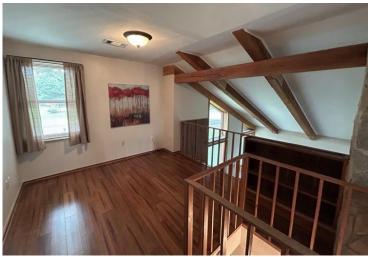

707 S. Fifth Avenue, Cleveland, MS 38732

This beautiful home on a corner lot has three bedrooms and two bathrooms with ample living space, an open kitchen/den, and a double carport. Inside, you will find architectural beauty, such as a stone wood-burning fireplace in the living area, high ceilings, and excellent natural light from all the windows. The primary bedroom is downstairs with a large closet, and the attached primary bathroom features double vanities. Once you are upstairs, there are two bedrooms and a bathroom with ample space for an office area on either side of the fireplace. You can admire your fenced backyard through the sizeable exterior glass doors, where you will find a shaded back patio for outdoor grilling for Bolivar County summertime fun. Call Lindsay for your private showing!