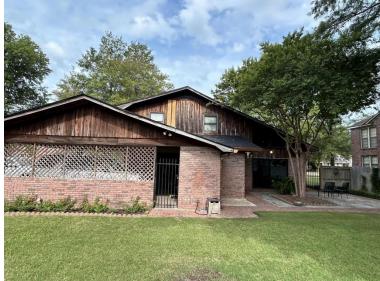

707 S. Fifth Avenue, Cleveland, MS 38732

This beautiful home on a corner lot has three bedrooms and two bathrooms with ample living space, an open kitchen/den, and a double carport. Inside, you will find architectural beauty, such as a stone wood-burning fireplace in the living area, high ceilings, and excellent natural light from all the windows. The primary bedroom is downstairs with a large closet, and the attached primary bathroom features double vanities. Once you are upstairs, there are two bedrooms and a bathroom with ample space for an office area on either side of the fireplace. You can admire your fenced backyard through the sizeable exterior glass doors, where you will find a shaded back patio for outdoor grilling for Bolivar County summertime fun. Call Lindsay for your private showing!