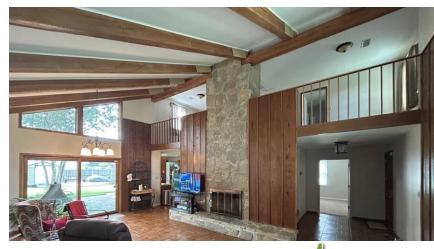

707 S. Fifth Avenue, Cleveland, MS 38732

This beautiful home on a corner lot has three bedrooms and two bathrooms with ample living space, an open kitchen/den, and a double carport. Inside, you will find architectural beauty, such as a stone wood-burning fireplace in the living area, high ceilings, and excellent natural light from all the windows. The primary bedroom is downstairs with a large closet, and the attached primary bathroom features double vanities. Once you are upstairs, there are two bedrooms and a bathroom with ample space for an office area on either side of the fireplace. You can admire your fenced backyard through the sizeable exterior glass doors, where you will find a shaded back patio for outdoor grilling for Bolivar County summertime fun. Call Lindsay for your private showing!