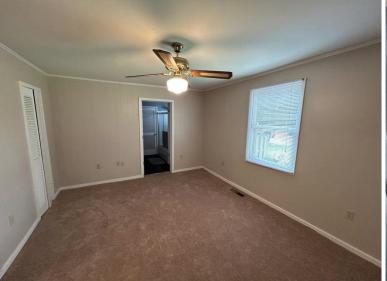

707 S. Fifth Avenue, Cleveland, MS 38732

This beautiful home on a corner lot has three bedrooms and two bathrooms with ample living space, an open kitchen/den, and a double carport. Inside, you will find architectural beauty, such as a stone wood-burning fireplace in the living area, high ceilings, and excellent natural light from all the windows. The primary bedroom is downstairs with a large closet, and the attached primary bathroom features double vanities. Once you are upstairs, there are two bedrooms and a bathroom with ample space for an office area on either side of the fireplace. You can admire your fenced backyard through the sizeable exterior glass doors, where you will find a shaded back patio for outdoor grilling for Bolivar County summertime fun. Call Lindsay for your private showing!