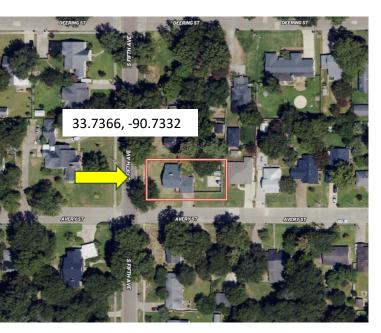

707 S. Fifth Avenue, Cleveland, MS 38732

This beautiful home on a corner lot has three bedrooms and two bathrooms with ample living space, an open kitchen/den, and a double carport. Inside, you will find architectural beauty, such as a stone wood-burning fireplace in the living area, high ceilings, and excellent natural light from all the windows. The primary bedroom is downstairs with a large closet, and the attached primary bathroom features double vanities. Once you are upstairs, there are two bedrooms and a bathroom with ample space for an office area on either side of the fireplace. You can admire your fenced backyard through the sizeable exterior glass doors, where you will find a shaded back patio for outdoor grilling for Bolivar County summertime fun. Call Lindsay for your private showing!

### MAPS | Click for Interactive Map

**Address:** 707 S. Fifth Avenue, Cleveland, MS 38732

Directions from Hwy 8 & Hwy 61 in Cleveland, MS: Travel west on East Sunflower Road for 1 mile. Turn left onto N. Fifth Avenue. After 0.8 miles, the home will be on the left. Click for Google Maps Link