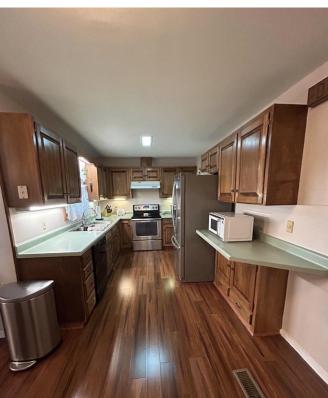

707 S. Fifth Avenue, Cleveland, MS 38732

This beautiful home on a corner lot has three bedrooms and two bathrooms with ample living space, an open kitchen/den, and a double carport. Inside, you will find architectural beauty, such as a stone wood-burning fireplace in the living area, high ceilings, and excellent natural light from all the windows. The primary bedroom is downstairs with a large closet, and the attached primary bathroom features double vanities. Once you are upstairs, there are two bedrooms and a bathroom with ample space for an office area on either side of the fireplace. You can admire your fenced backyard through the sizeable exterior glass doors, where you will find a shaded back patio for outdoor grilling for Bolivar County summertime fun. Call Lindsay for your private showing!