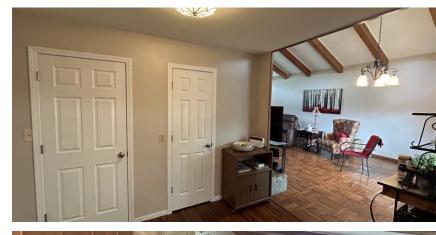

707 S. Fifth Avenue, Cleveland, MS 38732

This beautiful home on a corner lot has three bedrooms and two bathrooms with ample living space, an open kitchen/den, and a double carport. Inside, you will find architectural beauty, such as a stone wood-burning fireplace in the living area, high ceilings, and excellent natural light from all the windows. The primary bedroom is downstairs with a large closet, and the attached primary bathroom features double vanities. Once you are upstairs, there are two bedrooms and a bathroom with ample space for an office area on either side of the fireplace. You can admire your fenced backyard through the sizeable exterior glass doors, where you will find a shaded back patio for outdoor grilling for Bolivar County summertime fun. Call Lindsay for your private showing!