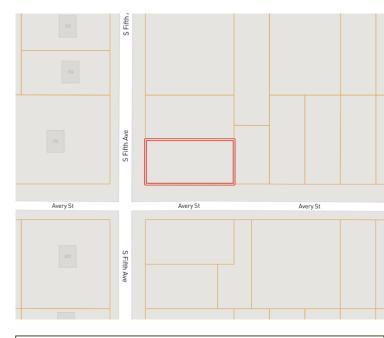

707 S. Fifth Avenue, Cleveland, MS 38732

This beautiful home on a corner lot has three bedrooms and two bathrooms with ample living space, an open kitchen/den, and a double carport. Inside, you will find architectural beauty, such as a stone wood-burning fireplace in the living area, high ceilings, and excellent natural light from all the windows. The primary bedroom is downstairs with a large closet, and the attached primary bathroom features double vanities. Once you are upstairs, there are two bedrooms and a bathroom with ample space for an office area on either side of the fireplace. You can admire your fenced backyard through the sizeable exterior glass doors, where you will find a shaded back patio for outdoor grilling for Bolivar County summertime fun. Call Lindsay for your private showing!

### MAPS | Click for Interactive Map

**Address:** 707 S. Fifth Avenue, Cleveland, MS 38732

Directions from Hwy 8 & Hwy 61 in Cleveland, MS: Travel west on East Sunflower Road for 1 mile. Turn left onto N. Fifth Avenue. After 0.8 miles, the home will be on the left. Click for Google Maps Link