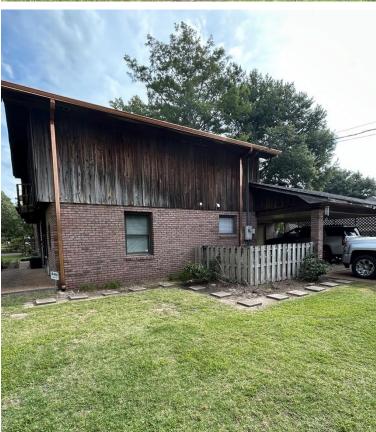

707 S. Fifth Avenue, Cleveland, MS 38732

This beautiful home on a corner lot has three bedrooms and two bathrooms with ample living space, an open kitchen/den, and a double carport. Inside, you will find architectural beauty, such as a stone wood-burning fireplace in the living area, high ceilings, and excellent natural light from all the windows. The primary bedroom is downstairs with a large closet, and the attached primary bathroom features double vanities. Once you are upstairs, there are two bedrooms and a bathroom with ample space for an office area on either side of the fireplace. You can admire your fenced backyard through the sizeable exterior glass doors, where you will find a shaded back patio for outdoor grilling for Bolivar County summertime fun. Call Lindsay for your private showing!