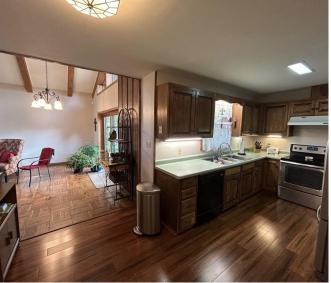

707 S. Fifth Avenue, Cleveland, MS 38732

This beautiful home on a corner lot has three bedrooms and two bathrooms with ample living space, an open kitchen/den, and a double carport. Inside, you will find architectural beauty, such as a stone wood-burning fireplace in the living area, high ceilings, and excellent natural light from all the windows. The primary bedroom is downstairs with a large closet, and the attached primary bathroom features double vanities. Once you are upstairs, there are two bedrooms and a bathroom with ample space for an office area on either side of the fireplace. You can admire your fenced backyard through the sizeable exterior glass doors, where you will find a shaded back patio for outdoor grilling for Bolivar County summertime fun. Call Lindsay for your private showing!