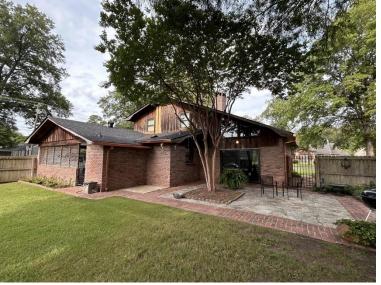

707 S. Fifth Avenue, Cleveland, MS 38732

This beautiful home on a corner lot has three bedrooms and two bathrooms with ample living space, an open kitchen/den, and a double carport. Inside, you will find architectural beauty, such as a stone wood-burning fireplace in the living area, high ceilings, and excellent natural light from all the windows. The primary bedroom is downstairs with a large closet, and the attached primary bathroom features double vanities. Once you are upstairs, there are two bedrooms and a bathroom with ample space for an office area on either side of the fireplace. You can admire your fenced backyard through the sizeable exterior glass doors, where you will find a shaded back patio for outdoor grilling for Bolivar County summertime fun. Call Lindsay for your private showing!