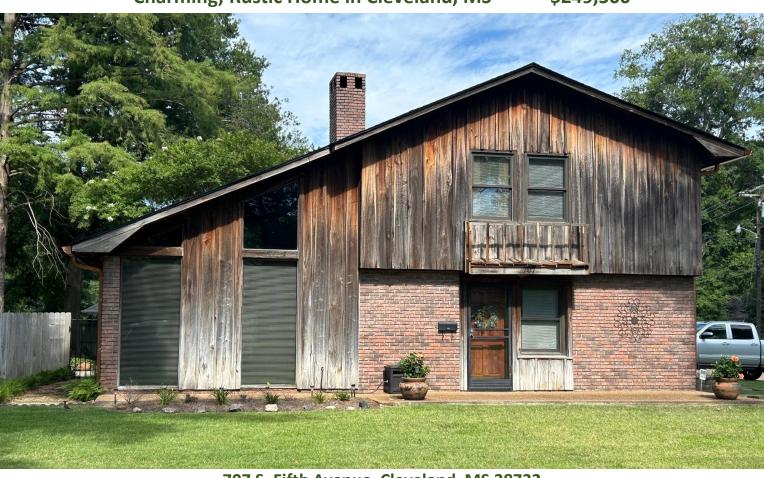

707 S. Fifth Avenue, Cleveland, MS 38732

This beautiful home on a corner lot has three bedrooms and two bathrooms with ample living space, an open kitchen/den, and a double carport. Inside, you will find architectural beauty, such as a stone wood-burning fireplace in the living area, high ceilings, and excellent natural light from all the windows. The primary bedroom is downstairs with a large closet, and the attached primary bathroom features double vanities. Once you are upstairs, there are two bedrooms and a bathroom with ample space for an office area on either side of the fireplace. You can admire your fenced backyard through the sizeable exterior glass doors, where you will find a shaded back patio for outdoor grilling for Bolivar County summertime fun. Call Lindsay for your private showing!