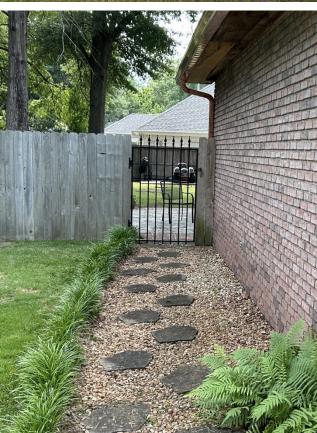

707 S. Fifth Avenue, Cleveland, MS 38732

This beautiful home on a corner lot has three bedrooms and two bathrooms with ample living space, an open kitchen/den, and a double carport. Inside, you will find architectural beauty, such as a stone wood-burning fireplace in the living area, high ceilings, and excellent natural light from all the windows. The primary bedroom is downstairs with a large closet, and the attached primary bathroom features double vanities. Once you are upstairs, there are two bedrooms and a bathroom with ample space for an office area on either side of the fireplace. You can admire your fenced backyard through the sizeable exterior glass doors, where you will find a shaded back patio for outdoor grilling for Bolivar County summertime fun. Call Lindsay for your private showing!