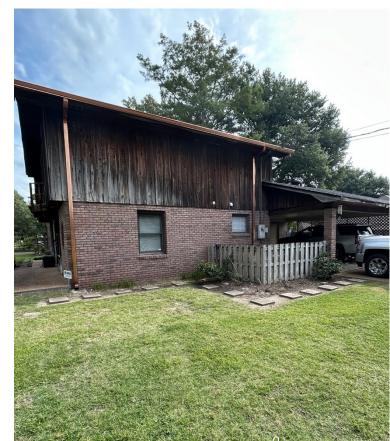

707 S. Fifth Avenue, Cleveland, MS 38732

This beautiful home on a corner lot has three bedrooms and two bathrooms with ample living space, an open kitchen/den, and a double carport. Inside, you will find architectural beauty, such as a stone wood-burning fireplace in the living area, high ceilings, and excellent natural light from all the windows. The primary bedroom is downstairs with a large closet, and the attached primary bathroom features double vanities. Once you are upstairs, there are two bedrooms and a bathroom with ample space for an office area on either side of the fireplace. You can admire your fenced backyard through the sizeable exterior glass doors, where you will find a shaded back patio for outdoor grilling for Bolivar County summertime fun. Call Lindsay for your private showing!