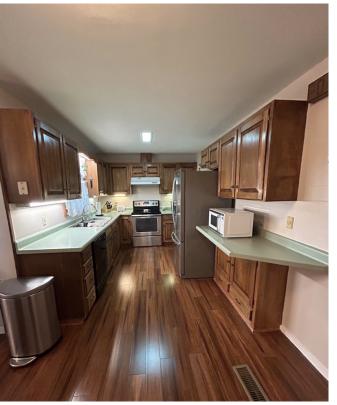

707 S. Fifth Avenue, Cleveland, MS 38732

This beautiful home on a corner lot has three bedrooms and two bathrooms with ample living space, an open kitchen/den, and a double carport. Inside, you will find architectural beauty, such as a stone wood-burning fireplace in the living area, high ceilings, and excellent natural light from all the windows. The primary bedroom is downstairs with a large closet, and the attached primary bathroom features double vanities. Once you are upstairs, there are two bedrooms and a bathroom with ample space for an office area on either side of the fireplace. You can admire your fenced backyard through the sizeable exterior glass doors, where you will find a shaded back patio for outdoor grilling for Bolivar County summertime fun. Call Lindsay for your private showing!