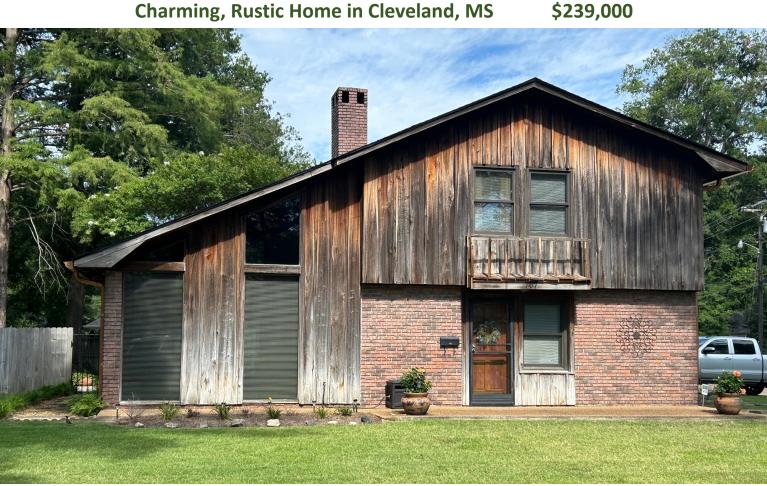

707 S. Fifth Avenue, Cleveland, MS 38732

This beautiful home on a corner lot has three bedrooms and two bathrooms with ample living space, an open kitchen/den, and a double carport. Inside, you will find architectural beauty, such as a stone wood-burning fireplace in the living area, high ceilings, and excellent natural light from all the windows. The primary bedroom is downstairs with a large closet, and the attached primary bathroom features double vanities. Once you are upstairs, there are two bedrooms and a bathroom with ample space for an office area on either side of the fireplace. You can admire your fenced backyard through the sizeable exterior glass doors, where you will find a shaded back patio for outdoor grilling for Bolivar County summertime fun. Call Lindsay for your private showing!