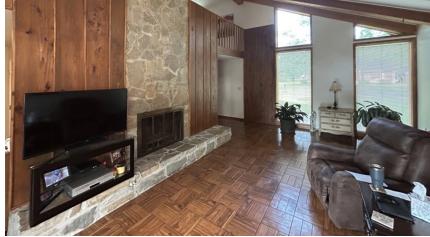

707 S. Fifth Avenue, Cleveland, MS 38732

This beautiful home on a corner lot has three bedrooms and two bathrooms with ample living space, an open kitchen/den, and a double carport. Inside, you will find architectural beauty, such as a stone wood-burning fireplace in the living area, high ceilings, and excellent natural light from all the windows. The primary bedroom is downstairs with a large closet, and the attached primary bathroom features double vanities. Once you are upstairs, there are two bedrooms and a bathroom with ample space for an office area on either side of the fireplace. You can admire your fenced backyard through the sizeable exterior glass doors, where you will find a shaded back patio for outdoor grilling for Bolivar County summertime fun. Call Lindsay for your private showing!