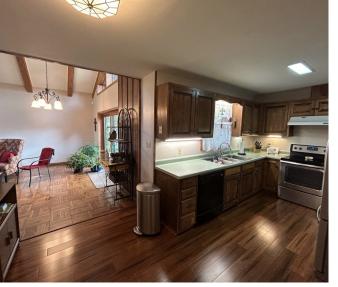

707 S. Fifth Avenue, Cleveland, MS 38732

This beautiful home on a corner lot has three bedrooms and two bathrooms with ample living space, an open kitchen/den, and a double carport. Inside, you will find architectural beauty, such as a stone wood-burning fireplace in the living area, high ceilings, and excellent natural light from all the windows. The primary bedroom is downstairs with a large closet, and the attached primary bathroom features double vanities. Once you are upstairs, there are two bedrooms and a bathroom with ample space for an office area on either side of the fireplace. You can admire your fenced backyard through the sizeable exterior glass doors, where you will find a shaded back patio for outdoor grilling for Bolivar County summertime fun. Call Lindsay for your private showing!