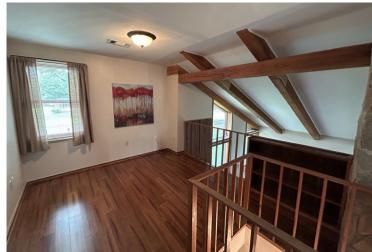

707 S. Fifth Avenue, Cleveland, MS 38732

This beautiful home on a corner lot has three bedrooms and two bathrooms with ample living space, an open kitchen/den, and a double carport. Inside, you will find architectural beauty, such as a stone wood-burning fireplace in the living area, high ceilings, and excellent natural light from all the windows. The primary bedroom is downstairs with a large closet, and the attached primary bathroom features double vanities. Once you are upstairs, there are two bedrooms and a bathroom with ample space for an office area on either side of the fireplace. You can admire your fenced backyard through the sizeable exterior glass doors, where you will find a shaded back patio for outdoor grilling for Bolivar County summertime fun. Call Lindsay for your private showing!