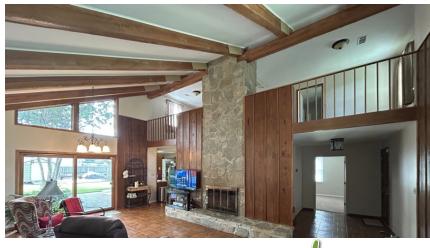

707 S. Fifth Avenue, Cleveland, MS 38732

This beautiful home on a corner lot has three bedrooms and two bathrooms with ample living space, an open kitchen/den, and a double carport. Inside, you will find architectural beauty, such as a stone wood-burning fireplace in the living area, high ceilings, and excellent natural light from all the windows. The primary bedroom is downstairs with a large closet, and the attached primary bathroom features double vanities. Once you are upstairs, there are two bedrooms and a bathroom with ample space for an office area on either side of the fireplace. You can admire your fenced backyard through the sizeable exterior glass doors, where you will find a shaded back patio for outdoor grilling for Bolivar County summertime fun. Call Lindsay for your private showing!