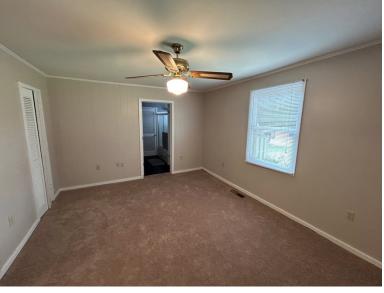

707 S. Fifth Avenue, Cleveland, MS 38732

This beautiful home on a corner lot has three bedrooms and two bathrooms with ample living space, an open kitchen/den, and a double carport. Inside, you will find architectural beauty, such as a stone wood-burning fireplace in the living area, high ceilings, and excellent natural light from all the windows. The primary bedroom is downstairs with a large closet, and the attached primary bathroom features double vanities. Once you are upstairs, there are two bedrooms and a bathroom with ample space for an office area on either side of the fireplace. You can admire your fenced backyard through the sizeable exterior glass doors, where you will find a shaded back patio for outdoor grilling for Bolivar County summertime fun. Call Lindsay for your private showing!