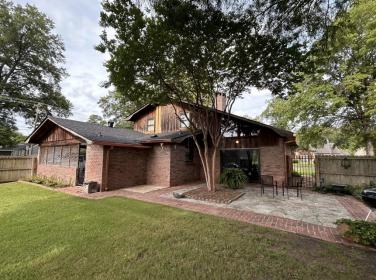

707 S. Fifth Avenue, Cleveland, MS 38732

This beautiful home on a corner lot has three bedrooms and two bathrooms with ample living space, an open kitchen/den, and a double carport. Inside, you will find architectural beauty, such as a stone wood-burning fireplace in the living area, high ceilings, and excellent natural light from all the windows. The primary bedroom is downstairs with a large closet, and the attached primary bathroom features double vanities. Once you are upstairs, there are two bedrooms and a bathroom with ample space for an office area on either side of the fireplace. You can admire your fenced backyard through the sizeable exterior glass doors, where you will find a shaded back patio for outdoor grilling for Bolivar County summertime fun. Call Lindsay for your private showing!