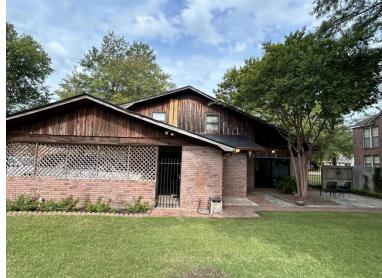

707 S. Fifth Avenue, Cleveland, MS 38732

This beautiful home on a corner lot has three bedrooms and two bathrooms with ample living space, an open kitchen/den, and a double carport. Inside, you will find architectural beauty, such as a stone wood-burning fireplace in the living area, high ceilings, and excellent natural light from all the windows. The primary bedroom is downstairs with a large closet, and the attached primary bathroom features double vanities. Once you are upstairs, there are two bedrooms and a bathroom with ample space for an office area on either side of the fireplace. You can admire your fenced backyard through the sizeable exterior glass doors, where you will find a shaded back patio for outdoor grilling for Bolivar County summertime fun. Call Lindsay for your private showing!