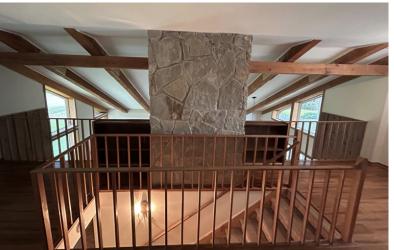

707 S. Fifth Avenue, Cleveland, MS 38732

This beautiful home on a corner lot has three bedrooms and two bathrooms with ample living space, an open kitchen/den, and a double carport. Inside, you will find architectural beauty, such as a stone wood-burning fireplace in the living area, high ceilings, and excellent natural light from all the windows. The primary bedroom is downstairs with a large closet, and the attached primary bathroom features double vanities. Once you are upstairs, there are two bedrooms and a bathroom with ample space for an office area on either side of the fireplace. You can admire your fenced backyard through the sizeable exterior glass doors, where you will find a shaded back patio for outdoor grilling for Bolivar County summertime fun. Call Lindsay for your private showing!