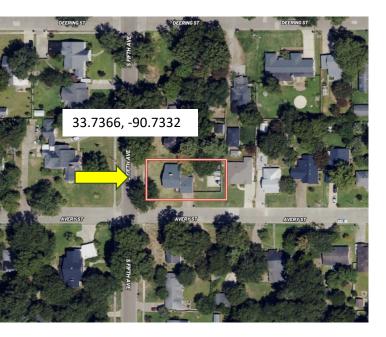

707 S. Fifth Avenue, Cleveland, MS 38732

This beautiful home on a corner lot has three bedrooms and two bathrooms with ample living space, an open kitchen/den, and a double carport. Inside, you will find architectural beauty, such as a stone wood-burning fireplace in the living area, high ceilings, and excellent natural light from all the windows. The primary bedroom is downstairs with a large closet, and the attached primary bathroom features double vanities. Once you are upstairs, there are two bedrooms and a bathroom with ample space for an office area on either side of the fireplace. You can admire your fenced backyard through the sizeable exterior glass doors, where you will find a shaded back patio for outdoor grilling for Bolivar County summertime fun. Call Lindsay for your private showing!

# MAPS | Click for Interactive Map

Address: 707 S. Fifth Avenue, Cleveland, MS 38732

Directions from Hwy 8 & Hwy 61 in Cleveland, MS: Travel west on East Sunflower Road for 1 mile. Turn left onto N. Fifth Avenue. After 0.8 miles, the home will be on the left. <u>Click for Google Maps</u> Link