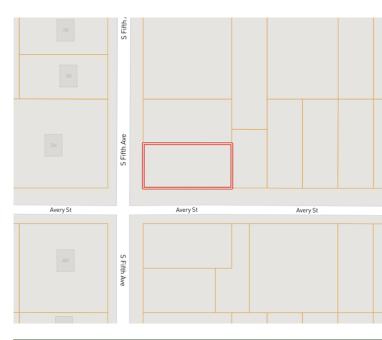

707 S. Fifth Avenue, Cleveland, MS 38732

This beautiful home on a corner lot has three bedrooms and two bathrooms with ample living space, an open kitchen/den, and a double carport. Inside, you will find architectural beauty, such as a stone wood-burning fireplace in the living area, high ceilings, and excellent natural light from all the windows. The primary bedroom is downstairs with a large closet, and the attached primary bathroom features double vanities. Once you are upstairs, there are two bedrooms and a bathroom with ample space for an office area on either side of the fireplace. You can admire your fenced backyard through the sizeable exterior glass doors, where you will find a shaded back patio for outdoor grilling for Bolivar County summertime fun. Call Lindsay for your private showing!

# MAPS | Click for Interactive Map

Address: 707 S. Fifth Avenue, Cleveland, MS 38732

Directions from Hwy 8 & Hwy 61 in Cleveland, MS: Travel west on East Sunflower Road for 1 mile. Turn left onto N. Fifth Avenue. After 0.8 miles, the home will be on the left. <u>Click for Google Maps</u> Link