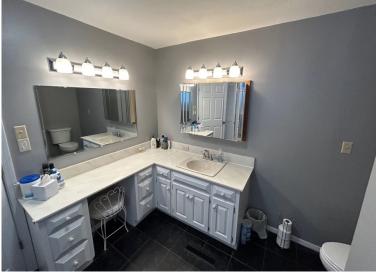

707 S. Fifth Avenue, Cleveland, MS 38732

This beautiful home on a corner lot has three bedrooms and two bathrooms with ample living space, an open kitchen/den, and a double carport. Inside, you will find architectural beauty, such as a stone wood-burning fireplace in the living area, high ceilings, and excellent natural light from all the windows. The primary bedroom is downstairs with a large closet, and the attached primary bathroom features double vanities. Once you are upstairs, there are two bedrooms and a bathroom with ample space for an office area on either side of the fireplace. You can admire your fenced backyard through the sizeable exterior glass doors, where you will find a shaded back patio for outdoor grilling for Bolivar County summertime fun. Call Lindsay for your private showing!