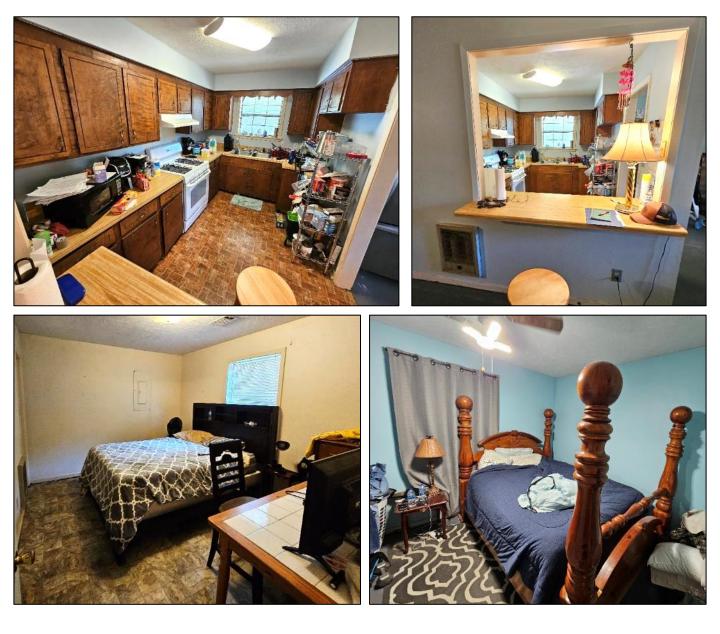

## CHOCTAW COUNTY HOME 6235 HWY 15 ACKERMAN, MS 39735

- 1,300 SqFt
- 3 Bed/1.5 Bath
- Situated on 1± Acre
- Paved Driveway
- Slab Foundation

- Metal Roof
- Natural Gas and Electric Appliances
- Five Minutes to Choctaw Lake
- Five Minutes to City of Ackerman
- Ackerman School District

## A Real Estate Expert You Can Trust

TomSmithLandandHomes.com

Welcome to your new home! Nestled on a serene one-acre lot, this 1,300 SqFt property offers a perfect blend of tranquility and convenience. With its solid slab foundation, durable metal roof, and paved driveway, this home is built to last. The spacious living area is thoughtfully designed, and the one-acre property provides ample space for gardening and outdoor activities. Equipped with both natural gas and electric appliances for efficiency and reliability. Located just five minutes from the scenic Choctaw Lake and the city of Ackerman, you have access to recreational activities and amenities. This property is the perfect combination of country living with modern conveniences. Call Jami today for a private showing!