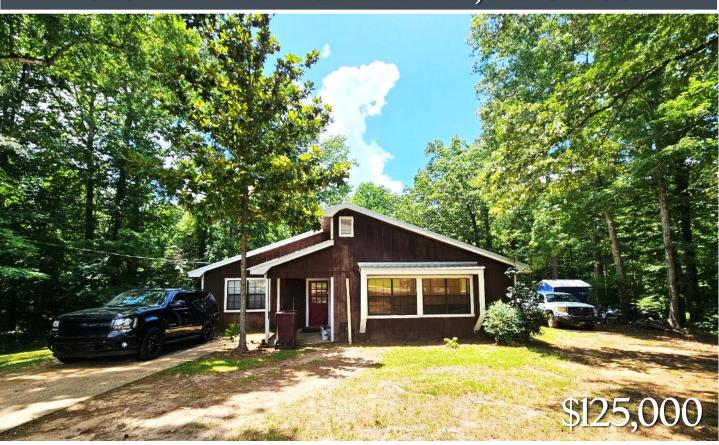

## CHOCTAW COUNTY HOME 6235 HWY 15 ACKERMAN, MS 39735

- 1,300 SqFt
- 3 Bed/1.5 Bath
- Situated on 1± Acre
- Paved Driveway
- Slab Foundation

- Metal Roof
- Natural Gas and Electric Appliances
- Five Minutes to Choctaw Lake
- Five Minutes to City of Ackerman
- Ackerman School District

## A Real Estate Expert You Can Trust

TomSmithLandandHomes.com

Welcome to your new home! Nestled on a serene one-acre lot, this 1,300 SqFt property offers a perfect blend of tranquility and convenience. With its solid slab foundation, durable metal roof, and paved driveway, this home is built to last. The spacious living area is thoughtfully designed, and the one-acre property provides ample space for gardening and outdoor activities. Equipped with both natural gas and electric appliances for efficiency and reliability. Located just five minutes from the scenic Choctaw Lake and the city of Ackerman, you have access to recreational activities and amenities. This property is the perfect combination of country living with modern conveniences. Call Jami today for a private showing!