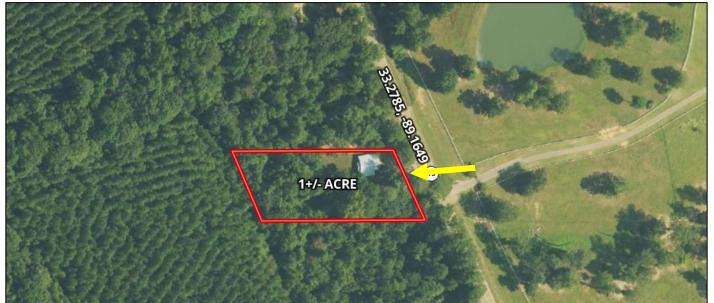

## **AERIAL AND OWNERSHIP MAPS**

## CHOCTAW COUNTY HOME 6235 HWY 15 ACKERMAN, MS 39735

- 1,300 SqFt
- 3 Bed/1.5 Bath
- Situated on 1± Acre
- Paved Driveway
- Slab Foundation

- Metal Roof
- Natural Gas and Electric Appliances
- Five Minutes to Choctaw Lake
- Five Minutes to City of Ackerman
- Ackerman School District