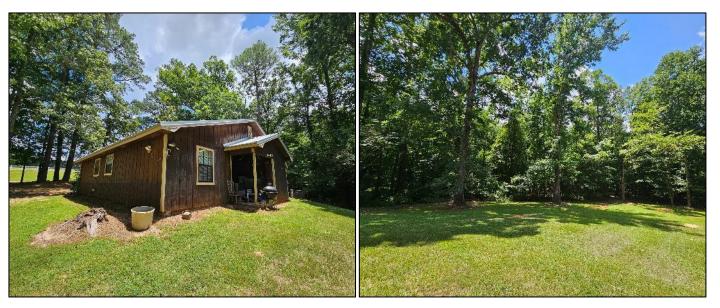

## CHOCTAW COUNTY HOME 6235 HWY 15 ACKERMAN, MS 39735

- 1,300 SqFt
- 3 Bed/1.5 Bath
- Situated on 1± Acre
- Paved Driveway
- Slab Foundation

- Metal Roof
- Natural Gas and Electric Appliances
- Five Minutes to Choctaw Lake
- Five Minutes to City of Ackerman
- Ackerman School District

## A Real Estate Expert You Can Trust

TomSmithLandandHomes.com

Welcome to your new home! Nestled on a serene one-acre lot, this 1,300 SqFt property offers a perfect blend of tranquility and convenience. With its solid slab foundation, durable metal roof, and paved driveway, this home is built to last. The spacious living area is thoughtfully designed, and the one-acre property provides ample space for gardening and outdoor activities. Equipped with both natural gas and electric appliances for efficiency and reliability. Located just five minutes from the scenic Choctaw Lake and the city of Ackerman, you have access to recreational activities and amenities. This property is the perfect combination of country living with modern conveniences. Call Jami today for a private showing!