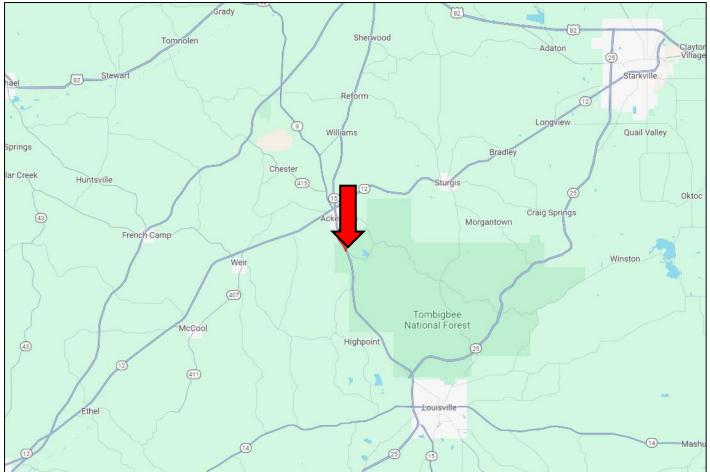

# DIRECTIONAL MAP

DIRECTIONS FROM INTERSECTION OF HWY 12 AND HWY 15 IN ACKERMAN, MS: Travel south on HWY 15 for 3 miles. The property will be on your right. <u>GOOGLE MAP LINK</u> 6235 Hwy 15 Ackerman, MS 39735