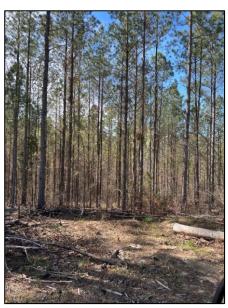

# 73 +/- Acres Recreation/Timber Tract Choctaw County, MS

Check out this 73 acre +/- tree farm in NW Choctaw county. This predominantly pine stand was 1st thinned in 2020 and controlled burned in Spring of 2023. The property is only about a 20-minute drive from Ackerman, MS and approximately 45-minute drive from Starkville and MSU. Current stocking is approximately 80 BA of Pine Pulpwood/Chip-and Saw. There is an established +/- 1 acre food plot and another potential food plot on old logging ramp. Four county electric power is available on Chester-Tomnolen road is available a short distance from the tract. Jenkins Creek is a portion of the North boundary. Access is via written easement. Call Doyes for your personal tour.