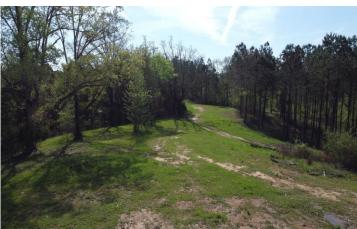

# 73 +/- Acres Recreation/Timber Tract Choctaw County, MS

Check out this 73 acre +/- tree farm in NW Choctaw county. This predominantly pine stand was 1st thinned in 2020 and controlled burned in Spring of 2023. The property is only about a 20-minute drive from Ackerman, MS and approximately 45-minute drive from Starkville and MSU. Current stocking is approximately 80 BA of Pine Pulpwood/Chip-and Saw. There is an established +/- 1 acre food plot and another potential food plot on old logging ramp. Four county electric power is available on Chester-Tomnolen road is available a short distance from the tract. Jenkins Creek is a portion of the North boundary. Access is via written easement. Call Doyes for your personal tour.

#### **DRONE Pictures**