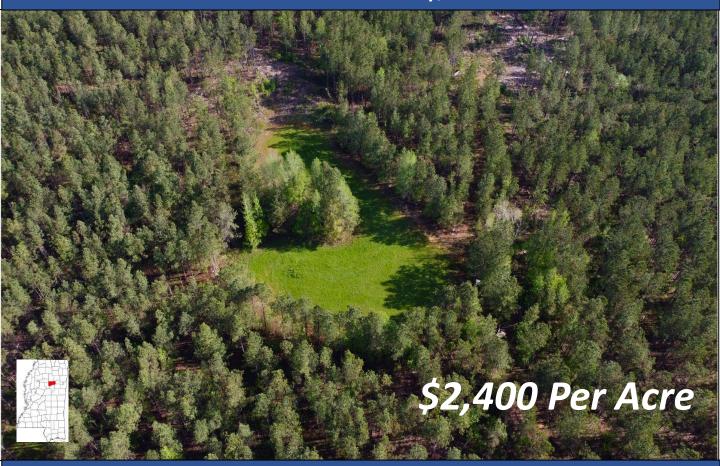

# 73 +/- Acres Recreation/Timber Tract Choctaw County, MS

Check out this 73 acre +/- tree farm in NW Choctaw county. This predominantly pine stand was 1st thinned in 2020 and controlled burned in Spring of 2023. The property is only about a 20-minute drive from Ackerman, MS and approximately 45-minute drive from Starkville and MSU. Current stocking is approximately 80 BA of Pine Pulpwood/Chip-and Saw. There is an established +/- 1 acre food plot and another potential food plot on old logging ramp. Four county electric power is available on Chester-Tomnolen road is available a short distance from the tract. Jenkins Creek is a portion of the North boundary. Access is via written easement. Call Doyes for your personal tour.

#### **DRONE Pictures**