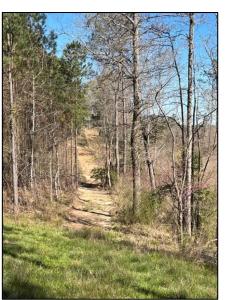

# 73 +/- Acres Recreation/Timber Tract Choctaw County, MS

Check out this 73 acre +/- tree farm in NW Choctaw county. This predominantly pine stand was 1st thinned in 2020 and controlled burned in Spring of 2023. The property is only about a 20-minute drive from Ackerman, MS and approximately 45-minute drive from Starkville and MSU. Current stocking is approximately 80 BA of Pine Pulpwood/Chip-and Saw. There is an established +/- 1 acre food plot and another potential food plot on old logging ramp. Four county electric power is available on Chester-Tomnolen road is available a short distance from the tract. Jenkins Creek is a portion of the North boundary. Access is via written easement. Call Doyes for your personal tour.