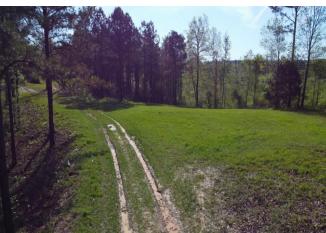

# 73 +/- Acres Recreation/Timber Tract Choctaw County, MS

Check out this 73 acre +/- tree farm in NW Choctaw county. This predominantly pine stand was 1st thinned in 2020 and controlled burned in Spring of 2023. The property is only about a 20-minute drive from Ackerman, MS and approximately 45-minute drive from Starkville and MSU. Current stocking is approximately 80 BA of Pine Pulpwood/Chip-and Saw. There is an established +/- 1 acre food plot and another potential food plot on old logging ramp. Four county electric power is available on Chester-Tomnolen road is available a short distance from the tract. Jenkins Creek is a portion of the North boundary. Access is via written easement. Call Doyes for your personal tour.

#### **DRONE Pictures**