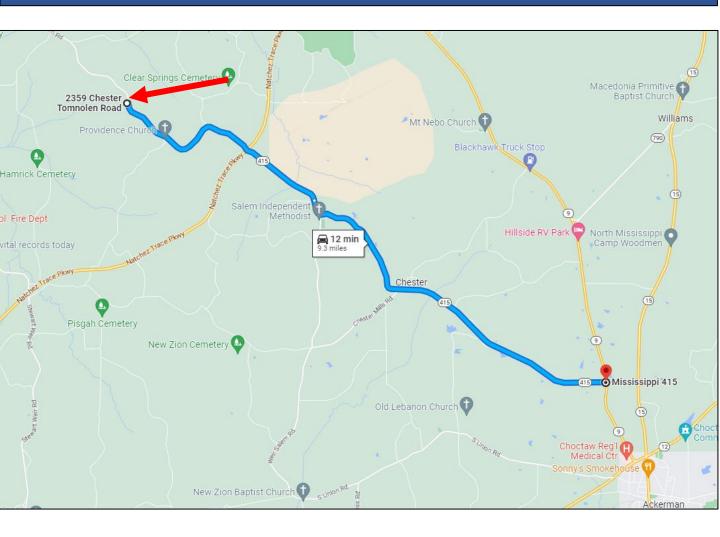

### **Directional Map**

#### Click for Interactive Map

<u>Directions from Hwy 9 and Hwy 415 intersection in Ackerman, MS:</u> Travel Northwest on MS 415 for approximately 6.9 miles to Natchez Trace Parkway, turn continue across Natchez Trace on Chester-Tomnolen road for 2.3 miles to gate. Turn right up the private road for .3 mile to SW corner of property.

<u>Directions from Hwy 9 and Hwy 415 intersection:</u> Travel Northwest on MS 415 for approximately 6.9 miles to Natchez Trace, continue across Natchez Tract Parkway on Chester-Tomnolen road for 2.3 miles to gate on the right. Turn up the private road for +/- .3 mile to SW corner of property.