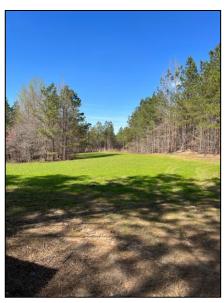

# 73 +/- Acres Recreation/Timber Tract Choctaw County, MS

Check out this 73 acre +/- tree farm in NW Choctaw county. This predominantly pine stand was 1st thinned in 2020 and controlled burned in Spring of 2023. The property is only about a 20-minute drive from Ackerman, MS and approximately 45-minute drive from Starkville and MSU. Current stocking is approximately 80 BA of Pine Pulpwood/Chip-and Saw. There is an established +/- 1 acre food plot and another potential food plot on old logging ramp. Four county electric power is available on Chester-Tomnolen road is available a short distance from the tract. Jenkins Creek is a portion of the North boundary. Access is via written easement. Call Doyes for your personal tour.