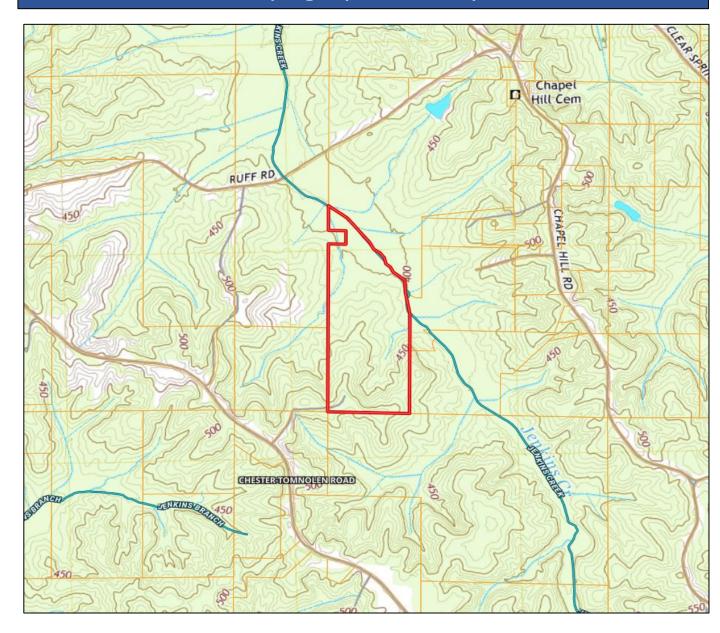

ontinue across Natchez Tract Parkway on Chester-Tomnolen road for 2.3 miles to gate on the right. Turn up the private road for +/- .3 mile to SW corner of property.





A Real Estate Expert You Can Trust

TomSmithLandandHomes.com















### DOYES **HOLLAND**

REALTOR®

Office: 662.268.6333 Cell: 662.312.2165

DHolland@TomSmithLand.com



A Real Estate Expert You Can Trust

TomSmithLandandHomes.com

BEST BROKERAGES











A Real Estate Expert You Can Trust
TomSmithLandandHomes.com

#### **DRONE Pictures**













# DOYES **HOLLAND**

Office: 662.268.6333 Cell: 662.312.2165

DHolland@TomSmithLand.com



A Real Estate Expert You Can Trust
TomSmithLandandHomes.com

### **Aerial Map**







A Real Estate Expert You Can Trust

TomSmithLandandHomes.com



## Topographical Map





#### Soil Map



Average



CHESTER-TOMNOLEN ROAD

### **Directional Map**



#### Click for Interactive Map

<u>Directions from Hwy 9 and Hwy 415 intersection in Ackerman, MS:</u> Travel Northwest on MS 415 for approximately 6.9 miles to Natchez Trace Parkway, turn continue across Natchez Trace on Chester-Tomnolen road for 2.3 miles to gate. Turn right up the private road for .3 mile to SW corner of property.