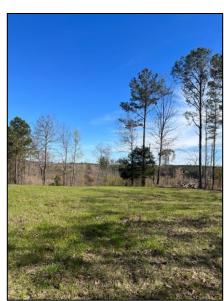

# 73 +/- Acres Recreation/Timber Tract Choctaw County, MS

Check out this 73 acre +/- tree farm in NW Choctaw county. This predominantly pine stand was 1st thinned in 2020 and controlled burned in Spring of 2023. The property is only about a 20-minute drive from Ackerman, MS and approximately 45-minute drive from Starkville and MSU. Current stocking is approximately 80 BA of Pine Pulpwood/Chip-and Saw. There is an established +/- 1 acre food plot and another potential food plot on old logging ramp. Four county electric power is available on Chester-Tomnolen road is available a short distance from the tract. Jenkins Creek is a portion of the North boundary. Access is via written easement. Call Doyes for your personal tour.