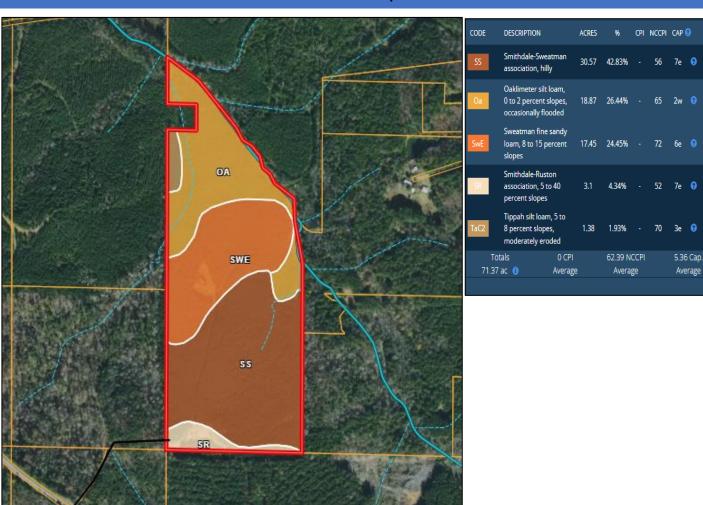

hez Tract Parkway on Chester-Tomnolen road for 2.3 miles to gate on the right. Turn up the private road for +/- .3 mile to SW corner of property.





A Real Estate Expert You Can Trust

TomSmithLandandHomes.com















### DOYES **HOLLAND**

REALTOR®

Office: 662.268.6333 Cell: 662.312.2165

DHolland@TomSmithLand.com



A Real Estate Expert You Can Trust

TomSmithLandandHomes.com

BEST BROKERAGES











A Real Estate Expert You Can Trust
TomSmithLandandHomes.com

#### **DRONE Pictures**













# DOYES **HOLLAND**

Office: 662.268.6333 Cell: 662.312.2165

DHolland@TomSmithLand.com



A Real Estate Expert You Can Trust
TomSmithLandandHomes.com

### **Aerial Map**







A Real Estate Expert You Can Trust

TomSmithLandandHomes.com



## Topographical Map





#### Soil Map



Average



CHESTER-TOMNOLEN ROAD

### **Directional Map**



#### Click for Interactive Map

<u>Directions from Hwy 9 and Hwy 415 intersection in Ackerman, MS:</u> Travel Northwest on MS 415 for approximately 6.9 miles to Natchez Trace Parkway, turn continue across Natchez Trace on Chester-Tomnolen road for 2.3 miles to gate. Turn right up the private road for .3 mile to SW corner of property.