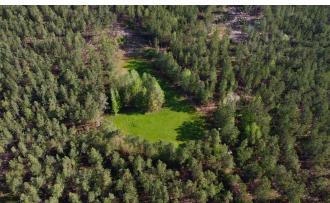

# 73 +/- Acres Recreation/Timber Tract Choctaw County, MS

Check out this 73 acre +/- tree farm in NW Choctaw county. This predominantly pine stand was 1st thinned in 2020 and controlled burned in Spring of 2023. The property is only about a 20-minute drive from Ackerman, MS and approximately 45-minute drive from Starkville and MSU. Current stocking is approximately 80 BA of Pine Pulpwood/Chip-and Saw. There is an established +/- 1 acre food plot and another potential food plot on old logging ramp. Four county electric power is available on Chester-Tomnolen road is available a short distance from the tract. Jenkins Creek is a portion of the North boundary. Access is via written easement. Call Doyes for your personal tour.

#### **DRONE Pictures**