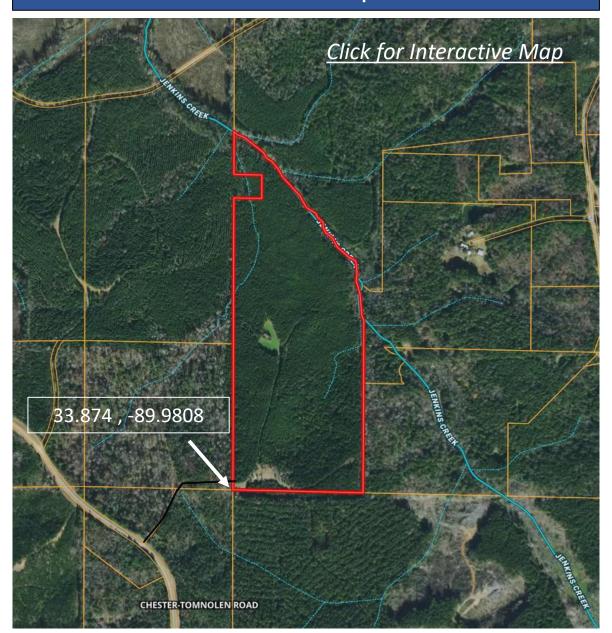

### **Aerial Map**

A Real Estate Expert You Can Trust

TomSmithLandandHomes.com

# 73 +/- Acres Recreation/Timber Tract Choctaw County, MS

Check out this 73 acre +/- tree farm in NW Choctaw county. This predominantly pine stand was 1st thinned in 2020 and controlled burned in Spring of 2023. The property is only about a 20-minute drive from Ackerman, MS and approximately 45-minute drive from Starkville and MSU. Current stocking is approximately 80 BA of Pine Pulpwood/Chip-and Saw. There is an established +/- 1 acre food plot and another potential food plot on old logging ramp. Four county electric power is available on Chester-Tomnolen road is available a short distance from the tract. Jenkins Creek is a portion of the North boundary. Access is via written easement. Call Doyes for your personal tour.