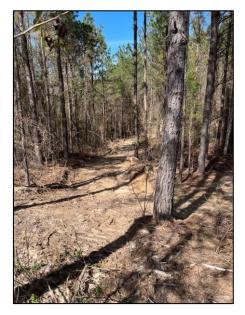

# 73 +/- Acres Recreation/Timber Tract Choctaw County, MS

Check out this 73 acre +/- tree farm in NW Choctaw county. This predominantly pine stand was 1st thinned in 2020 and controlled burned in Spring of 2023. The property is only about a 20-minute drive from Ackerman, MS and approximately 45-minute drive from Starkville and MSU. Current stocking is approximately 80 BA of Pine Pulpwood/Chip-and Saw. There is an established +/- 1 acre food plot and another potential food plot on old logging ramp. Four county electric power is available on Chester-Tomnolen road is available a short distance from the tract. Jenkins Creek is a portion of the North boundary. Access is via written easement. Call Doyes for your personal tour.