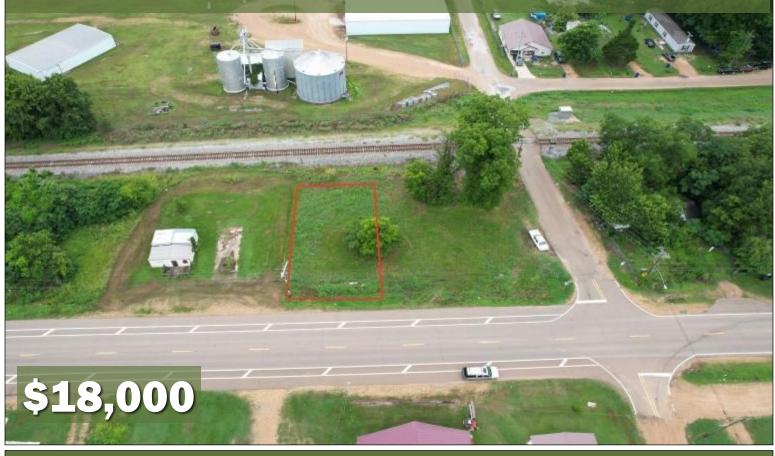

## **1± ACRE HOME OR CAMPSITE IN HOLMES COUNTY, MS**

Welcome to your new home or campsite in Holmes County, MS! Situated minutes north of Tchula, MS. You'll have 42± ft. of paved road frontage on Martin Luther King Drive with power and water available. If you're an outdoorsman, Tchula Lake is minutes west of the property, and Morgan Brake National Wildlife Refuge is just north of the property. Morgan Brake has a mixture of flooded timber, backwater sloughs, cypress breaks, and bottomland hardwoods, making this an ideal deer and duck hunting location. If you've been searching for a new home or campsite, call Kadero Edley to schedule your private viewing!