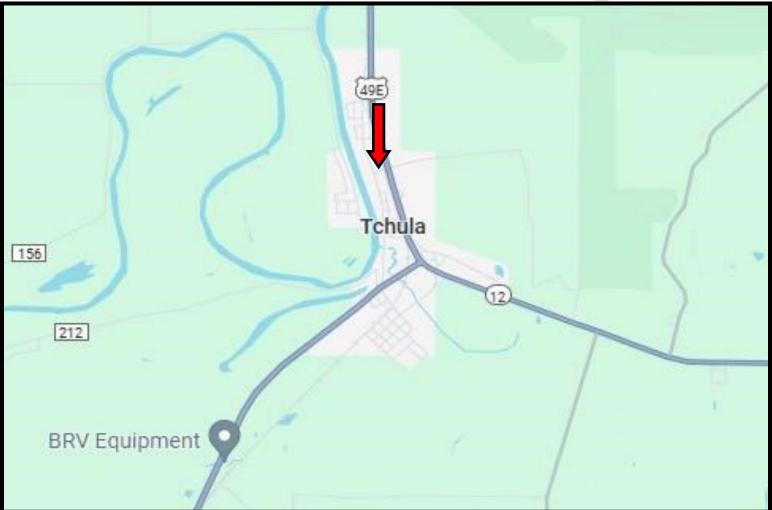

# **Directional Map**

<u>Directions from Martin Luther King Drive in Tchula, MS:</u> Travel north on Martin Luther King drive from Main St. for 0.5 miles and the property will be on your left.

**Google Maps Link** 