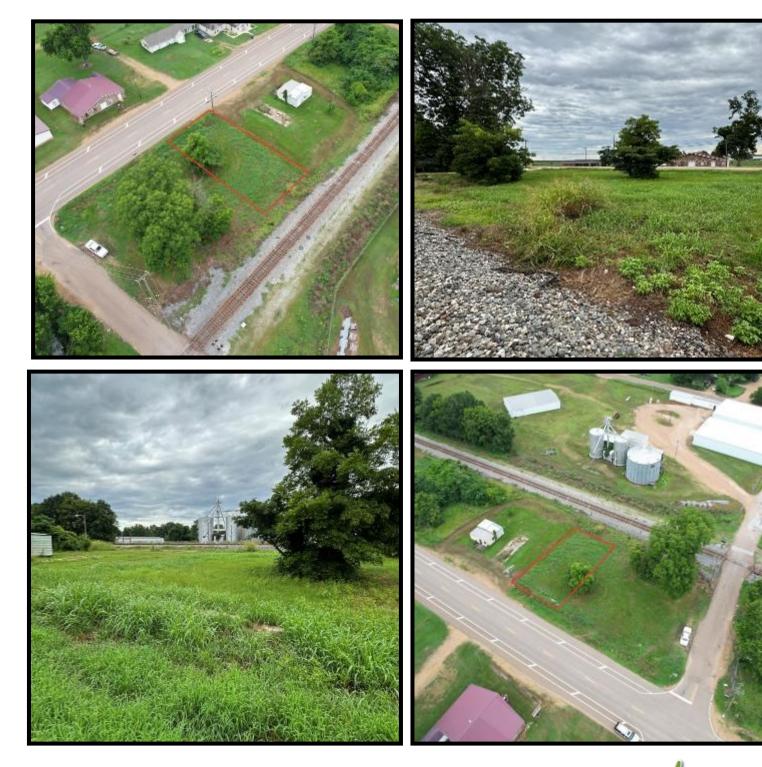

## **1± ACRE HOME OR CAMPSITE IN HOLMES COUNTY, MS**

Welcome to your new home or campsite in Holmes County, MS! Situated minutes north of Tchula, MS. You'll have 42± ft. of paved road frontage on Martin Luther King Drive with power and water available. If you're an outdoorsman, Tchula Lake is minutes west of the property, and Morgan Brake National Wildlife Refuge is just north of the property. Morgan Brake has a mixture of flooded timber, backwater sloughs, cypress breaks, and bottomland hardwoods, making this an ideal deer and duck hunting location. If you've been searching for a new home or campsite, call Kadero Edley to schedule your private viewing!