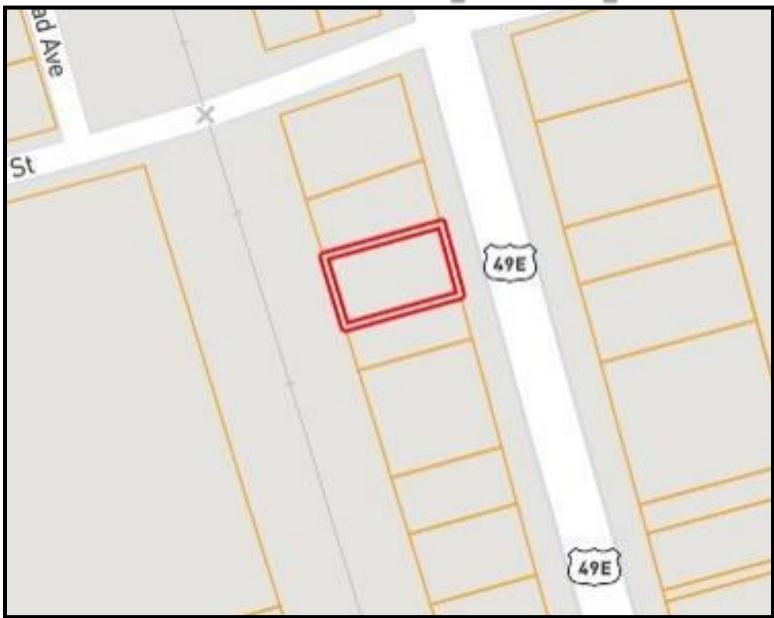

# **Directional Map**

<u>Directions from Martin Luther King Drive in Tchula, MS:</u> Travel north on Martin Luther King drive from Main St. for 0.5 miles and the property will be on your left.

**Google Maps Link** 