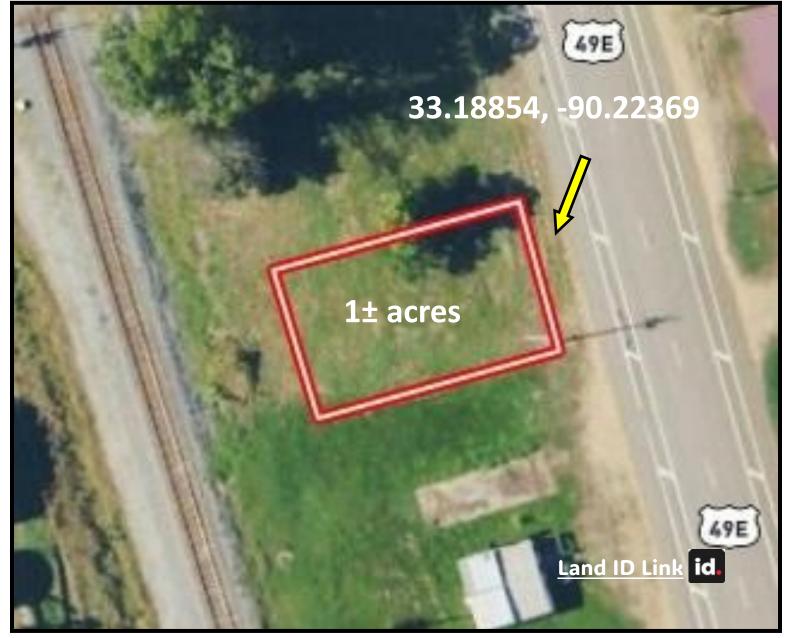

## **1± ACRE HOME OR CAMPSITE IN HOLMES COUNTY, MS**

Welcome to your new home or campsite in Holmes County, MS! Situated minutes north of Tchula, MS. You'll have 42± ft. of paved road frontage on Martin Luther King Drive with power and water available. If you're an outdoorsman, Tchula Lake is minutes west of the property, and Morgan Brake National Wildlife Refuge is just north of the property. Morgan Brake has a mixture of flooded timber, backwater sloughs, cypress breaks, and bottomland hardwoods, making this an ideal deer and duck hunting location. If you've been searching for a new home or campsite, call Kadero Edley to schedule your private viewing!