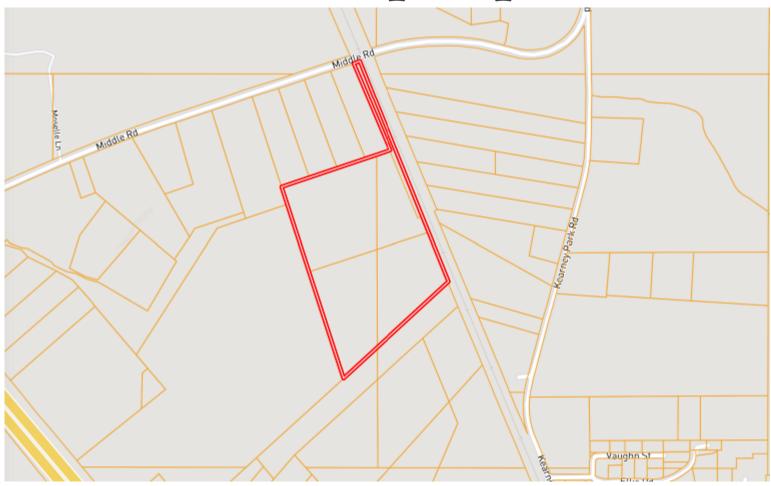

These 22± acres are located off Middle Road in Flora in Madison County, MS, and are beautiful! With several home sites to choose from, as well as a perfect place for your very own lake! Privately situated, you will enjoy complete seclusion for everything except the wildlife sharing this property! This tract of land is priced to sell and awaits you and your family! Call The Land Man and schedule your viewing today!

TOM SMITH ALC<sup>®</sup>, BROKER O: 601.898.2772 C: 601.454.9397 Tom@TomSmithLand.com TomSmithLandandHomes.com

Directions from the Intersection of Hwy 22 and Hwy 49 in Flora, MS: Travel Hwy 49 N for 2.7 miles. Turn right onto Middle Road. After 0.7 miles, the property entrance will be on your right. <u>GOOGLE MAP LINK</u>