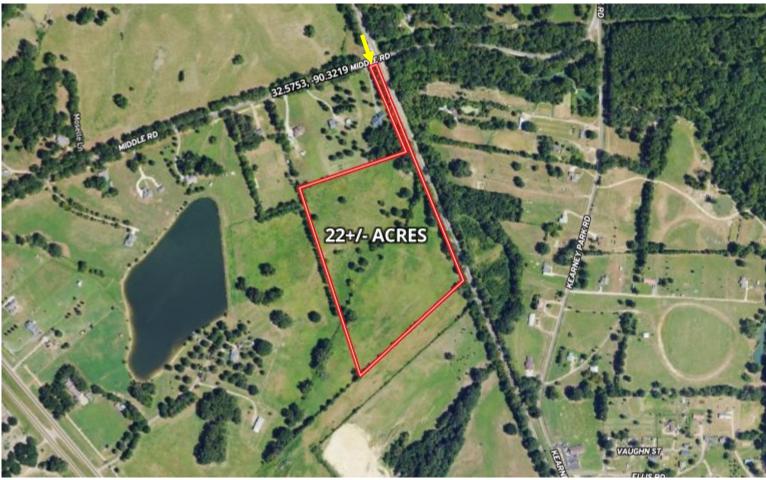

These 22± acres are located off Middle Road in Flora in Madison County, MS, and are beautiful! With several home sites to choose from, as well as a perfect place for your very own lake! Privately situated, you will enjoy complete seclusion for everything except the wildlife sharing this property! This tract of land is priced to sell and awaits you and your family! Call The Land Man and schedule your viewing today!

TOM SMITH ALC<sup>®</sup>, BROKER O: 601.898.2772 C: 601.454.9397 Tom@TomSmithLand.com TomSmithLandandHomes.com

Directions from the Intersection of Hwy 22 and Hwy 49 in Flora, MS: Travel Hwy 49 N for 2.7 miles. Turn right onto Middle Road. After 0.7 miles, the property entrance will be on your right. <u>GOOGLE MAP LINK</u>