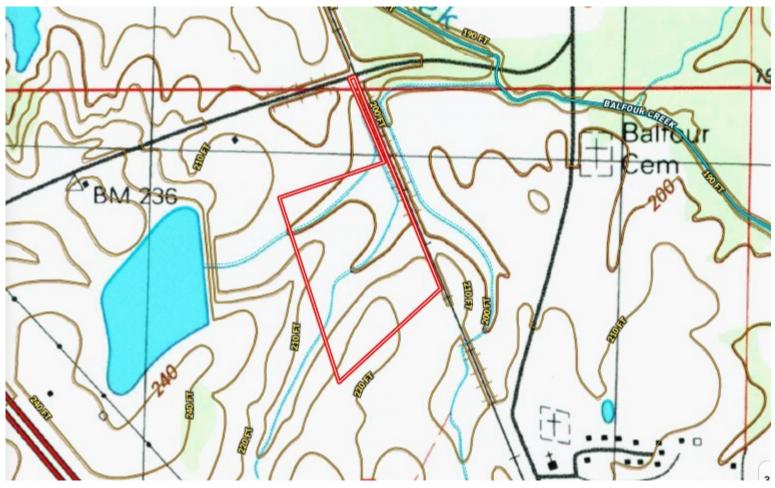

These 22± acres are located off Middle Road in Flora in Madison County, MS, and are beautiful! With several home sites to choose from, as well as a perfect place for your very own lake! Privately situated, you will enjoy complete seclusion for everything except the wildlife sharing this property! This tract of land is priced to sell and awaits you and your family! Call The Land Man and schedule your viewing today!