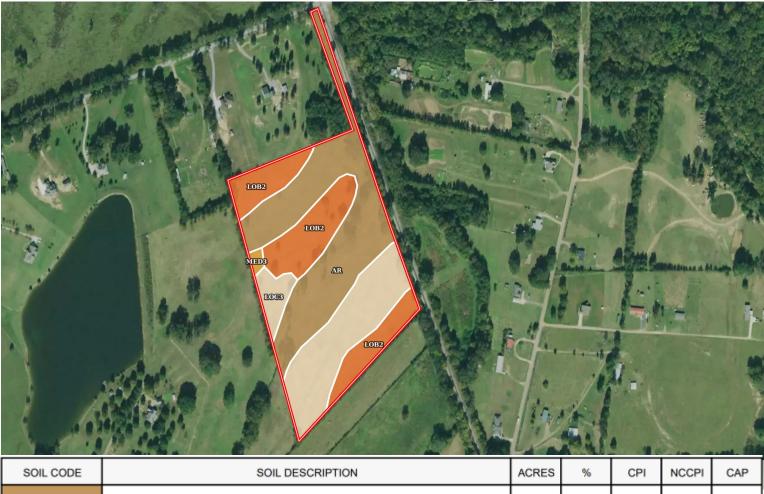

# The Land & Homes Expert You Can Trust!

TOM SMITH ALC<sup>®</sup>, BROKER O: 601.898.2772 C: 601.454.9397 Tom@TomSmithLand.com TomSmithLandandHomes.com

Soil Map

| COLL CODE |                                                                     | HOILEO |       | 0.1 | 110011 | 0/4 |
|-----------|---------------------------------------------------------------------|--------|-------|-----|--------|-----|
| Ar        | Ariel silt loam                                                     | 9.83   | 43.3  | 0   | 76     | 2w  |
| LoC3      | Loring silt loam, 5 to 8 percent slopes, severely eroded, central   | 6.46   | 28.46 | 0   | 46     | 4e  |
| LoB2      | Loring silt loam, 2 to 5 percent slopes, moderately eroded, central | 6.21   | 27.36 | 0   | 55     | 3e  |
| MeD3      | Memphis silt loam, 8 to 12 percent slopes, severely eroded          | 0.2    | 0.88  | 0   | 75     | 6e  |