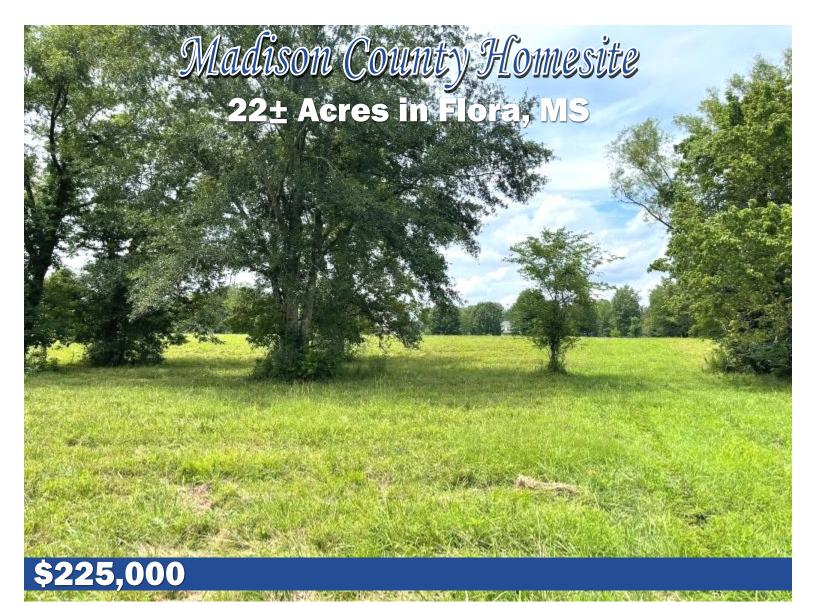

These 22± acres are located off Middle Road in Flora in Madison County, MS, and are beautiful! With several home sites to choose from, as well as a perfect place for your very own lake! Privately situated, you will enjoy complete seclusion for everything except the wildlife sharing this property! This tract of land is priced to sell and awaits you and your family! Call The Land Man and schedule your viewing today!