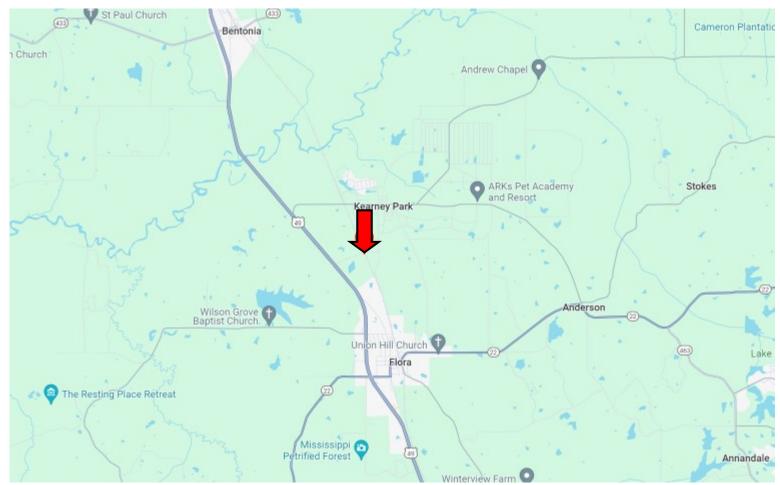

TOM SMITH ALC<sup>®</sup>, BROKER O: 601.898.2772 C: 601.454.9397 Tom@TomSmithLand.com TomSmithLandandHomes.com

Directions from the Intersection of Hwy 22 and Hwy 49 in Flora, MS: Travel Hwy 49 N for 2.7 miles. Turn right onto Middle Road. After 0.7 miles, the property entrance will be on your right. <u>GOOGLE MAP LINK</u>