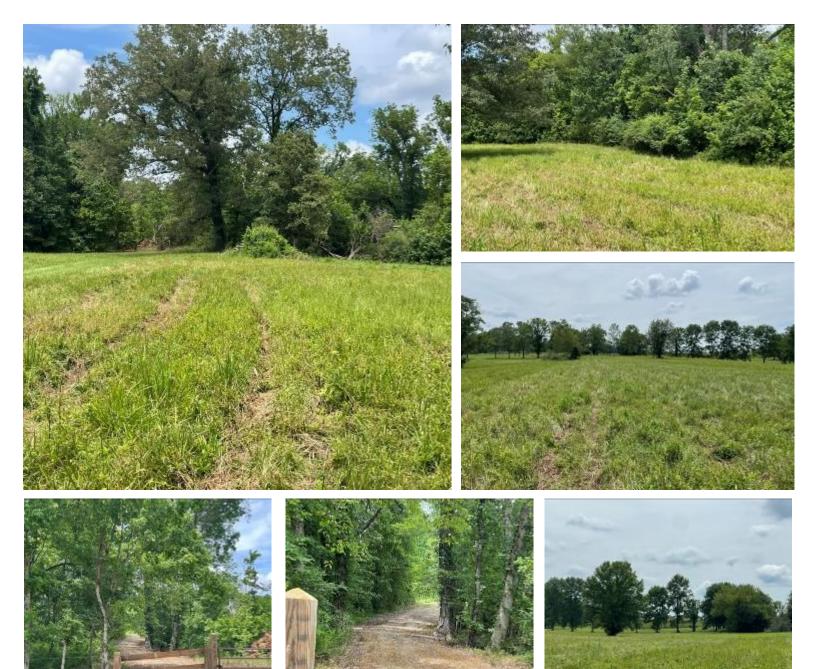

These 22± acres are located off Middle Road in Flora in Madison County, MS, and are beautiful! With several home sites to choose from, as well as a perfect place for your very own lake! Privately situated, you will enjoy complete seclusion for everything except the wildlife sharing this property! This tract of land is priced to sell and awaits you and your family! Call The Land Man and schedule your viewing today!