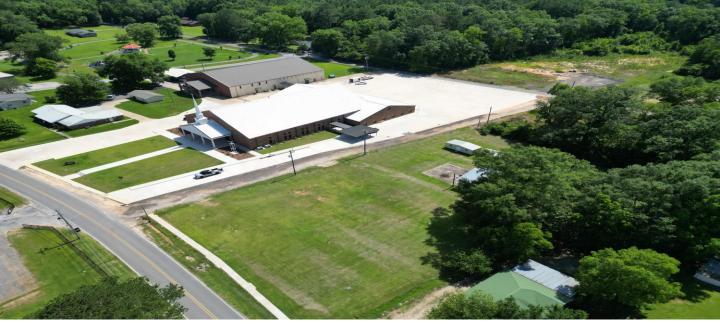

# 1.5± ACRE PROPERTY CLARKE COUNTY, MS

This 1.5+/- acre lot in Clarke County, MS, has a lot to offer, and the location is hard to beat! This property is right across the street from Enterprise High School and just minutes from Main Street in Enterprise, MS. Whether you are looking for a property right in town for building a house or business or looking for an investment, this property is it! To schedule a private showing, call or text Walker!

## **Aerial Map**