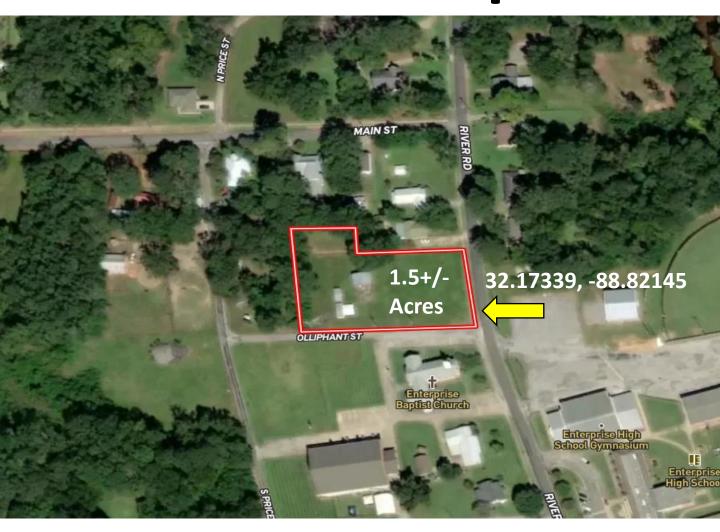

## **Aerial Map**

# 1.5± ACRE PROPERTY CLARKE COUNTY, MS

This 1.5+/- acre lot in Clarke County, MS, has a lot to offer, and the location is hard to beat! This property is right across the street from Enterprise High School and just minutes from Main Street in Enterprise, MS. Whether you are looking for a property right in town for building a house or business or looking for an investment, this property is it! To schedule a private showing, call or text Walker!