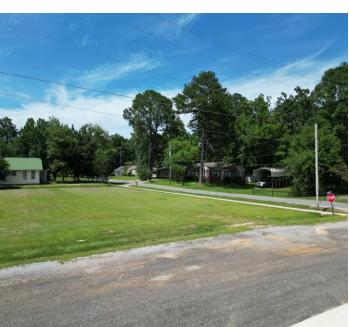

# 1.5± ACRE PROPERTY CLARKE COUNTY, MS

This 1.5+/- acre lot in Clarke County, MS, has a lot to offer, and the location is hard to beat! This property is right across the street from Enterprise High School and just minutes from Main Street in Enterprise, MS. Whether you are looking for a property right in town for building a house or business or looking for an investment, this property is it! To schedule a private showing, call or text Walker!

## **Directional Map**

<u>Directions from Hwy 11 and Helm Road in Enterprise, MS:</u> Travel east on Helm Road towards Gunn Drive for 200 feet. Then, continue onto Main Street for .6 miles. Turn right onto River Road. The property will be on your left, on the corner of River Road and Olliphant Street. Google Map Link