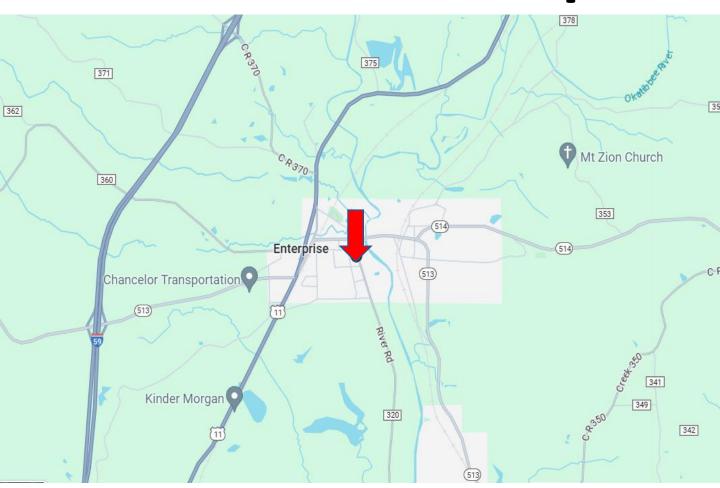

## **Directional Map**

<u>Directions from Hwy 11 and Helm Road in Enterprise, MS:</u> Travel east on Helm Road towards Gunn Drive for 200 feet. Then, continue onto Main Street for .6 miles. Turn right onto River Road. The property will be on your left, on the corner of River Road and Olliphant Street. Google Map Link