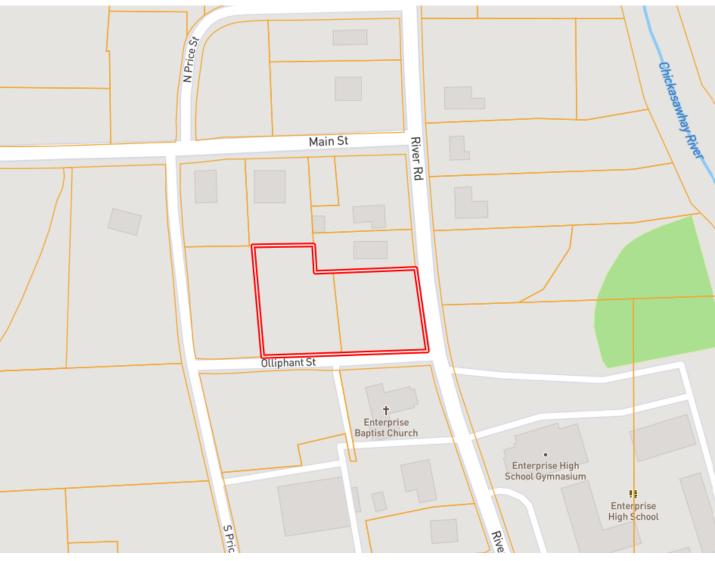

# 1.5± ACRE PROPERTY CLARKE COUNTY, MS



This 1.5+/- acre lot in Clarke County, MS, has a lot to offer, and the location is hard to beat! This property is right across the street from Enterprise High School and just minutes from Main Street in Enterprise, MS. Whether you are looking for a property right in town for building a house or business or looking for an investment, this property is it! To schedule a private showing, call or text Walker!









### WALKER TRANUM REALTOR®

Office: 662.268.6333 Cell: 662.769.1442

Walker@TomSmithHomes.com



2011-2024

A Real Estate Expert You Can Trust
TomSmithLandandHomes.com

## **Aerial Map**



#### Click **Here** for an Interactive Map Link



TomSmithLandandHomes.com

2011-2024

BEST

## **Ownership Map**





BEST

## Flood Map





## **Directional Map**



<u>Directions from Hwy 11 and Helm Road in Enterprise, MS:</u> Travel east on Helm Road towards Gunn Drive for 200 feet. Then, continue onto Main Street for .6 miles. Turn right onto River Road. The property will be on your left, on the corner of River Road and Olliphant Street. Google Map Link