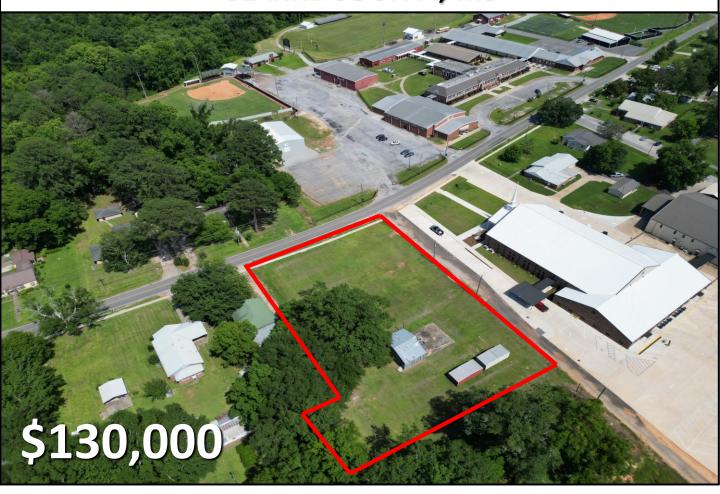

# 1.5± ACRE PROPERTY CLARKE COUNTY, MS

This 1.5+/- acre lot in Clarke County, MS, has a lot to offer, and the location is hard to beat! This property is right across the street from Enterprise High School and just minutes from Main Street in Enterprise, MS. Whether you are looking for a property right in town for building a house or business or looking for an investment, this property is it! To schedule a private showing, call or text Walker!

## **Aerial Map**