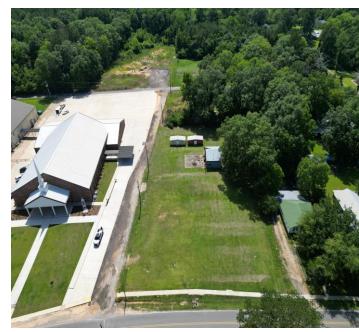

# 1.5± ACRE PROPERTY CLARKE COUNTY, MS

This 1.5+/- acre lot in Clarke County, MS, has a lot to offer, and the location is hard to beat! This property is right across the street from Enterprise High School and just minutes from Main Street in Enterprise, MS. Whether you are looking for a property right in town for building a house or business or looking for an investment, this property is it! To schedule a private showing, call or text Walker!

## **Aerial Map**