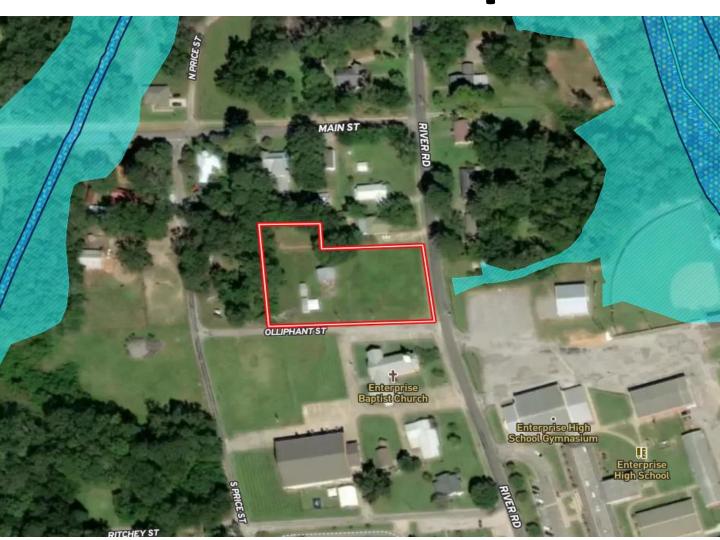

# 1.5± ACRE PROPERTY CLARKE COUNTY, MS



This 1.5+/- acre lot in Clarke County, MS, has a lot to offer, and the location is hard to beat! This property is right across the street from Enterprise High School and just minutes from Main Street in Enterprise, MS. Whether you are looking for a property right in town for building a house or business or looking for an investment, this property is it! To schedule a private showing, call or text Walker!









### WALKER TRANUM REALTOR®

Office: 662.268.6333 Cell: 662.769.1442

Walker@TomSmithHomes.com



2011-2024

A Real Estate Expert You Can Trust
TomSmithLandandHomes.com

## **Aerial Map**



#### Click **Here** for an Interactive Map Link



TomSmithLandandHomes.com

2011-2024

BEST

## **Ownership Map**





BEST

## Flood Map





## **Directional Map**



<u>Directions from Hwy 11 and Helm Road in Enterprise, MS:</u> Travel east on Helm Road towards Gunn Drive for 200 feet. Then, continue onto Main Street for .6 miles. Turn right onto River Road. The property will be on your left, on the corner of River Road and Olliphant Street. Google Map Link