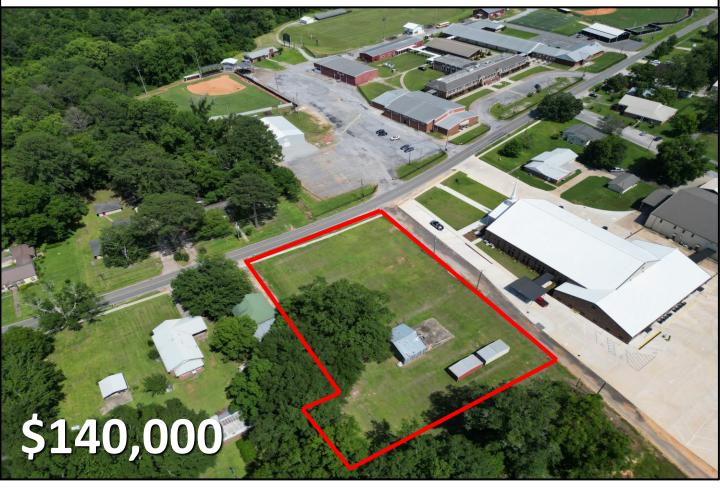

#### 1.5± ACRE PROPERTY CLARKE COUNTY, MS

This 1.5+/- acre lot in Clarke County, MS, has a lot to offer, and the location is hard to beat! This property is right across the street from Enterprise High School and just minutes from Main Street in Enterprise, MS. Whether you are looking for a property right in town for building a house or business or looking for an investment, this property is it! To schedule a private showing, call or text Walker!

## **Aerial Map**