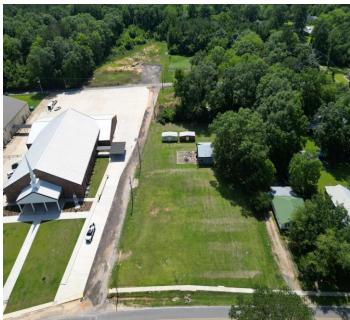

#### 1.5± ACRE PROPERTY CLARKE COUNTY, MS

This 1.5+/- acre lot in Clarke County, MS, has a lot to offer, and the location is hard to beat! This property is right across the street from Enterprise High School and just minutes from Main Street in Enterprise, MS. Whether you are looking for a property right in town for building a house or business or looking for an investment, this property is it! To schedule a private showing, call or text Walker!