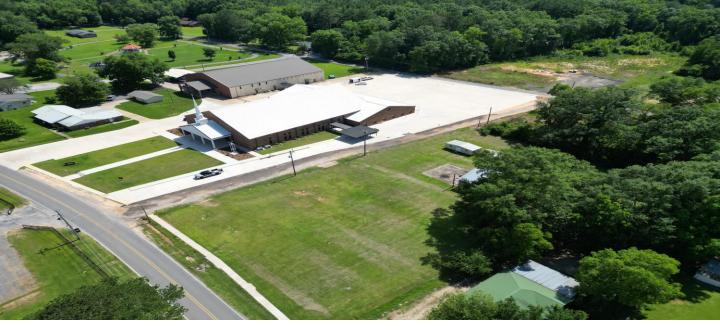

#### 1.5± ACRE PROPERTY CLARKE COUNTY, MS

This 1.5+/- acre lot in Clarke County, MS, has a lot to offer, and the location is hard to beat! This property is right across the street from Enterprise High School and just minutes from Main Street in Enterprise, MS. Whether you are looking for a property right in town for building a house or business or looking for an investment, this property is it! To schedule a private showing, call or text Walker!