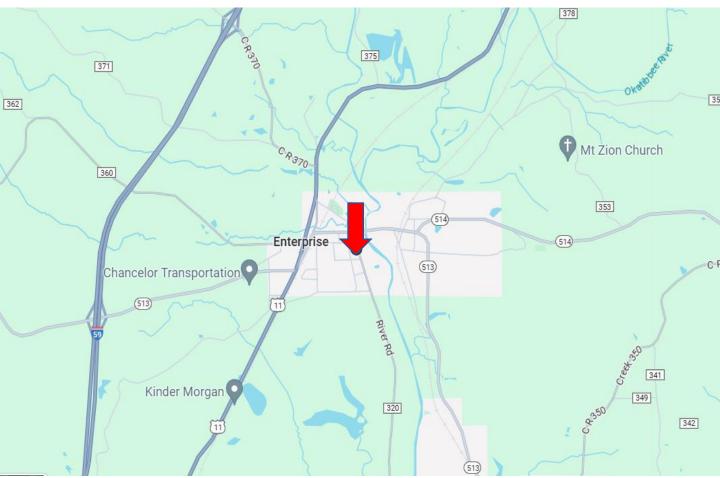

# **Directional Map**

<u>Directions from Hwy 11 and Helm Road in Enterprise, MS</u>: Travel east on Helm Road towards Gunn Drive for 200 feet. Then, continue onto Main Street for .6 miles. Turn right onto River Road. The property will be on your left, on the corner of River Road and Olliphant Street. <u>Google Map Link</u>