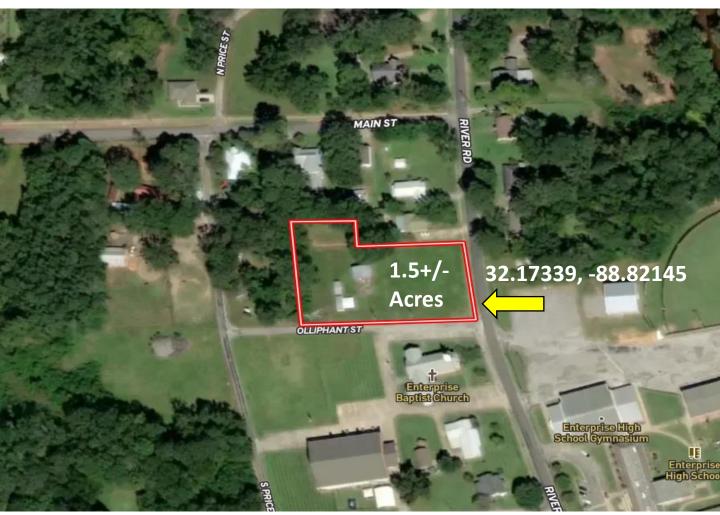

## **Aerial Map**

#### 1.5± ACRE PROPERTY CLARKE COUNTY, MS

This 1.5+/- acre lot in Clarke County, MS, has a lot to offer, and the location is hard to beat! This property is right across the street from Enterprise High School and just minutes from Main Street in Enterprise, MS. Whether you are looking for a property right in town for building a house or business or looking for an investment, this property is it! To schedule a private showing, call or text Walker!