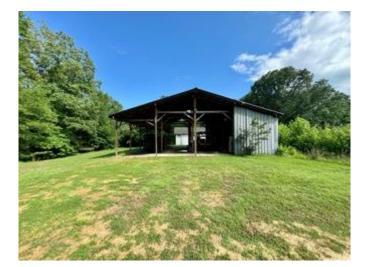

Welcome to 514 Proctor Rd Grenada, MS 38901. Are you tired of living in the city and wanting to find a place in the country? Look no further! This lovely brick home sits on 5.70+/- acres of land in Grenada County and is just 8.8 miles outside Grenada, MS, and only 7 miles from Grenada Lake. The house was built in 2003 and offers a three bed, three baths with an additional room upstairs and downstairs that could be used for multiple purposes such as a 4th bedroom, a game room, or a theatre room. Large tracts of hardwood surround the home so you will see abundant wildlife in and around your yard. The house also has a fenced-in yard, a pole barn, a horse barn, a garage, and a shed. The property's location provides plenty of privacy and has a private driveway. To explore this country home, call Anthony to schedule a tour today!