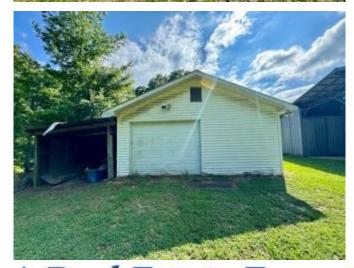

Welcome to 514 Proctor Rd Grenada, MS 38901. Are you tired of living in the city and wanting to find a place in the country? Look no further! This lovely brick home sits on 5.70+/- acres of land in Grenada County and is just 8.8 miles outside Grenada, MS, and only 7 miles from Grenada Lake. The house was built in 2003 and offers a three bed, three baths with an additional room upstairs and downstairs that could be used for multiple purposes such as a 4th bedroom, a game room, or a theatre room. Large tracts of hardwood surround the home so you will see abundant wildlife in and around your yard. The house also has a fenced-in yard, a pole barn, a horse barn, a garage, and a shed. The property's location provides plenty of privacy and has a private driveway. To explore this country home, call Anthony to schedule a tour today!