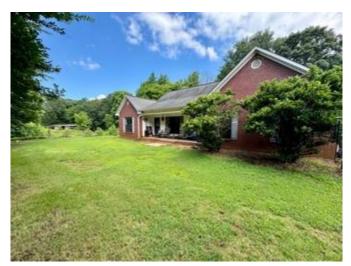

Welcome to 514 Proctor Rd Grenada, MS 38901. Are you tired of living in the city and wanting to find a place in the country? Look no further! This lovely brick home sits on 5.70+/- acres of land in Grenada County and is just 8.8 miles outside Grenada, MS, and only 7 miles from Grenada Lake. The house was built in 2003 and offers a three bed, three baths with an additional room upstairs and downstairs that could be used for multiple purposes such as a 4th bedroom, a game room, or a theatre room. Large tracts of hardwood surround the home so you will see abundant wildlife in and around your yard. The house also has a fenced-in yard, a pole barn, a horse barn, a garage, and a shed. The property's location provides plenty of privacy and has a private driveway. To explore this country home, call Anthony to schedule a tour today!