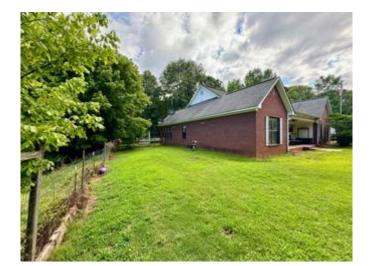

Welcome to 514 Proctor Rd Grenada, MS 38901. Are you tired of living in the city and wanting to find a place in the country? Look no further! This lovely brick home sits on 5.70+/- acres of land in Grenada County and is just 8.8 miles outside Grenada, MS, and only 7 miles from Grenada Lake. The house was built in 2003 and offers a three bed, three baths with an additional room upstairs and downstairs that could be used for multiple purposes such as a 4th bedroom, a game room, or a theatre room. Large tracts of hardwood surround the home so you will see abundant wildlife in and around your yard. The house also has a fenced-in yard, a pole barn, a horse barn, a garage, and a shed. The property's location provides plenty of privacy and has a private driveway. To explore this country home, call Anthony to schedule a tour today!