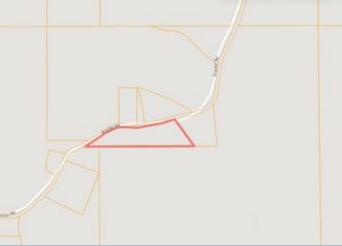

#### MAPS

Address: 514 Proctor Rd Grenada, MS 38901

Directions from I-55, Grenada, MS: Travel north on I-55 N for 1.4 miles. Take exit 208 for Papermill Rd. Turn right onto Papermill Rd and travel 0.5 miles. Turn left onto US-51 N, then take the next left onto Pearidge Rd. and travel 2.4 miles. Continue onto Long Creek Rd for 331 feet, then continue onto Pearidge Rd for 0.7 miles. Turn right to stay on Pearidge Rd for 0.2 miles. Turn left onto McSwine Rd. and travel 1 mile. Take a slight left onto Proctor Rd; after 0.5 miles, the house will be on the left. Google Map Link

#### Click Here for an Interactive Map

Information is believed to be accurate but not guaranteed