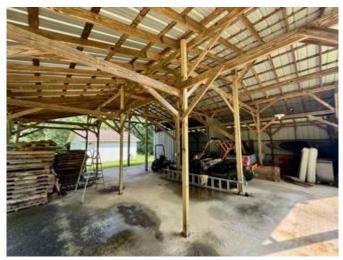

Welcome to 514 Proctor Rd Grenada, MS 38901. Are you tired of living in the city and wanting to find a place in the country? Look no further! This lovely brick home sits on 5.70+/- acres of land in Grenada County and is just 8.8 miles outside Grenada, MS, and only 7 miles from Grenada Lake. The house was built in 2003 and offers a three bed, three baths with an additional room upstairs and downstairs that could be used for multiple purposes such as a 4th bedroom, a game room, or a theatre room. Large tracts of hardwood surround the home so you will see abundant wildlife in and around your yard. The house also has a fenced-in yard, a pole barn, a horse barn, a garage, and a shed. The property's location provides plenty of privacy and has a private driveway. To explore this country home, call Anthony to schedule a tour today!