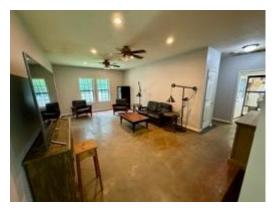

Welcome to 514 Proctor Rd Grenada, MS 38901. Are you tired of living in the city and wanting to find a place in the country? Look no further! This lovely brick home sits on 5.70+/- acres of land in Grenada County and is just 8.8 miles outside Grenada, MS, and only 7 miles from Grenada Lake. The house was built in 2003 and offers a three bed, three baths with an additional room upstairs and downstairs that could be used for multiple purposes such as a 4th bedroom, a game room, or a theatre room. Large tracts of hardwood surround the home so you will see abundant wildlife in and around your yard. The house also has a fenced-in yard, a pole barn, a horse barn, a garage, and a shed. The property's location provides plenty of privacy and has a private driveway. To explore this country home, call Anthony to schedule a tour today!