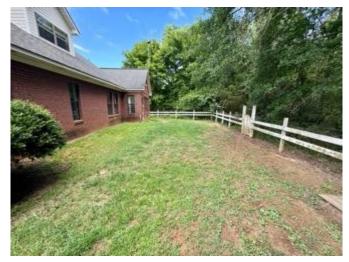

Welcome to 514 Proctor Rd Grenada, MS 38901. Are you tired of living in the city and wanting to find a place in the country? Look no further! This lovely brick home sits on 5.70+/- acres of land in Grenada County and is just 8.8 miles outside Grenada, MS, and only 7 miles from Grenada Lake. The house was built in 2003 and offers a three bed, three baths with an additional room upstairs and downstairs that could be used for multiple purposes such as a 4th bedroom, a game room, or a theatre room. Large tracts of hardwood surround the home so you will see abundant wildlife in and around your yard. The house also has a fenced-in yard, a pole barn, a horse barn, a garage, and a shed. The property's location provides plenty of privacy and has a private driveway. To explore this country home, call Anthony to schedule a tour today!