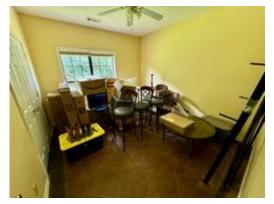

Welcome to 514 Proctor Rd Grenada, MS 38901. Are you tired of living in the city and wanting to find a place in the country? Look no further! This lovely brick home sits on 5.70+/- acres of land in Grenada County and is just 8.8 miles outside Grenada, MS, and only 7 miles from Grenada Lake. The house was built in 2003 and offers a three bed, three baths with an additional room upstairs and downstairs that could be used for multiple purposes such as a 4th bedroom, a game room, or a theatre room. Large tracts of hardwood surround the home so you will see abundant wildlife in and around your yard. The house also has a fenced-in yard, a pole barn, a horse barn, a garage, and a shed. The property's location provides plenty of privacy and has a private driveway. To explore this country home, call Anthony to schedule a tour today!