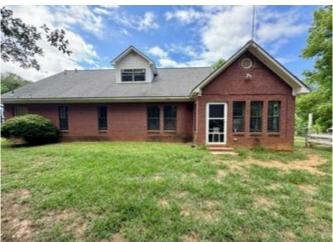

Welcome to 514 Proctor Rd Grenada, MS 38901. Are you tired of living in the city and wanting to find a place in the country? Look no further! This lovely brick home sits on 5.70+/- acres of land in Grenada County and is just 8.8 miles outside Grenada, MS, and only 7 miles from Grenada Lake. The house was built in 2003 and offers a three bed, three baths with an additional room upstairs and downstairs that could be used for multiple purposes such as a 4th bedroom, a game room, or a theatre room. Large tracts of hardwood surround the home so you will see abundant wildlife in and around your yard. The house also has a fenced-in yard, a pole barn, a horse barn, a garage, and a shed. The property's location provides plenty of privacy and has a private driveway. To explore this country home, call Anthony to schedule a tour today!