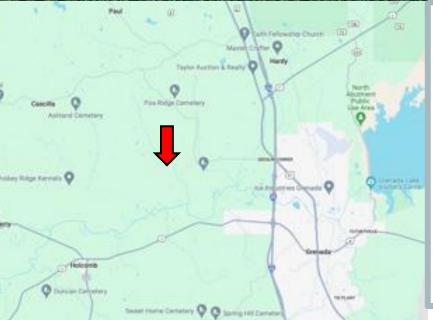

#### MAPS

Address: 514 Proctor Rd Grenada, MS 38901

Directions from I-55, Grenada, MS: Travel north on I-55 N for 1.4 miles. Take exit 208 for Papermill Rd. Turn right onto Papermill Rd and travel 0.5 miles. Turn left onto US-51 N, then take the next left onto Pearidge Rd. and travel 2.4 miles. Continue onto Long Creek Rd for 331 feet, then continue onto Pearidge Rd for 0.7 miles. Turn right to stay on Pearidge Rd for 0.2 miles. Turn left onto McSwine Rd. and travel 1 mile. Take a slight left onto Proctor Rd; after 0.5 miles, the house will be on the left. Google Map Link