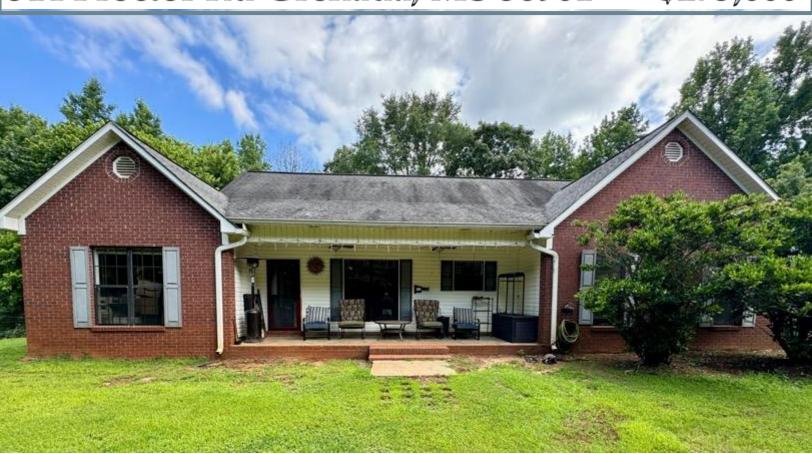

Welcome to 514 Proctor Rd Grenada, MS 38901. Are you tired of living in the city and wanting to find a place in the country? Look no further! This lovely brick home sits on 5.70+/- acres of land in Grenada County and is just 8.8 miles outside Grenada, MS, and only 7 miles from Grenada Lake. The house was built in 2003 and offers a three bed, three baths with an additional room upstairs and downstairs that could be used for multiple purposes such as a 4th bedroom, a game room, or a theatre room. Large tracts of hardwood surround the home so you will see abundant wildlife in and around your yard. The house also has a fenced-in yard, a pole barn, a horse barn, a garage, and a shed. The property's location provides plenty of privacy and has a private driveway. To explore this country home, call Anthony to schedule a tour today!