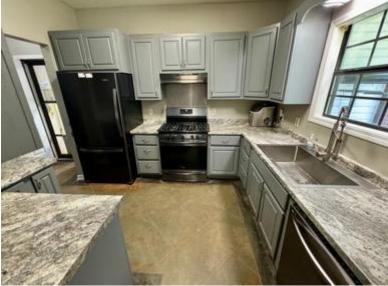

Welcome to 514 Proctor Rd Grenada, MS 38901. Are you tired of living in the city and wanting to find a place in the country? Look no further! This lovely brick home sits on 5.70+/- acres of land in Grenada County and is just 8.8 miles outside Grenada, MS, and only 7 miles from Grenada Lake. The house was built in 2003 and offers a three bed, three baths with an additional room upstairs and downstairs that could be used for multiple purposes such as a 4th bedroom, a game room, or a theatre room. Large tracts of hardwood surround the home so you will see abundant wildlife in and around your yard. The house also has a fenced-in yard, a pole barn, a horse barn, a garage, and a shed. The property's location provides plenty of privacy and has a private driveway. To explore this country home, call Anthony to schedule a tour today!