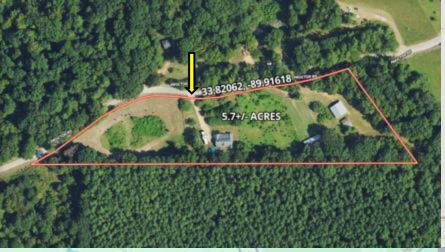

Welcome to 514 Proctor Rd Grenada, MS 38901. Are you tired of living in the city and wanting to find a place in the country? Look no further! This lovely brick home sits on 5.70+/- acres of land in Grenada County and is just 8.8 miles outside Grenada, MS, and only 7 miles from Grenada Lake. The house was built in 2003 and offers a three bed, three baths with an additional room upstairs and downstairs that could be used for multiple purposes such as a 4th bedroom, a game room, or a theatre room. Large tracts of hardwood surround the home so you will see abundant wildlife in and around your yard. The house also has a fenced-in yard, a pole barn, a horse barn, a garage, and a shed. The property's location provides plenty of privacy and has a private driveway. To explore this country home, call Anthony to schedule a tour today!

#### MAPS

Address: 514 Proctor Rd Grenada, MS 38901

Directions from I-55, Grenada, MS: Travel north on I-55 N for 1.4 miles. Take exit 208 for Papermill Rd. Turn right onto Papermill Rd and travel 0.5 miles. Turn left onto US-51 N, then take the next left onto Pearidge Rd. and travel 2.4 miles. Continue onto Long Creek Rd for 331 feet, then continue onto Pearidge Rd for 0.7 miles. Turn right to stay on Pearidge Rd for 0.2 miles. Turn left onto McSwine Rd. and travel 1 mile. Take a slight left onto Proctor Rd; after 0.5 miles, the house will be on the left. Google Map Link