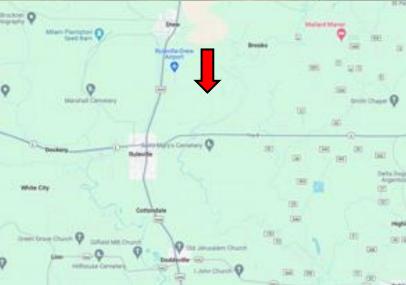

### maps

Address: 242 Stancel Ln, Ruleville, MS 38771

<u>Pirections from MS-8 & US-49W</u>, <u>Ruleville, MS:</u> Travel North on US-49W N for 2.9 miles. Turn right onto Jaquith Lane and travel 1 mile. Turn left onto Stancel Lane. After 1.2 miles, the home will be on the right. <u>Google Map Link</u>

#### <u>Click for Interactive Map</u>