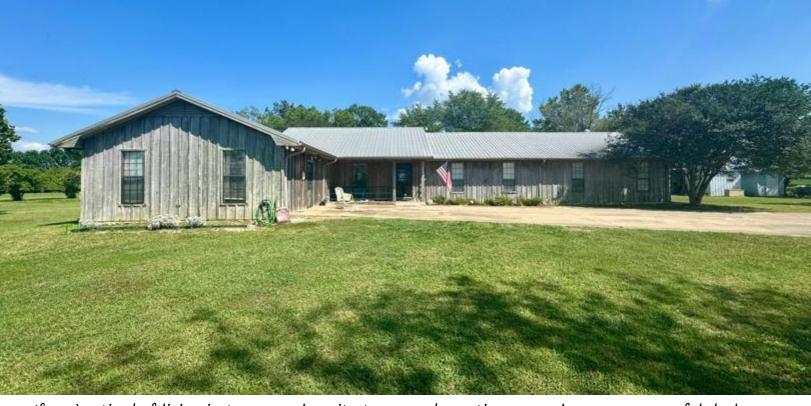

## Country Home in Sunflower County | \$400,000 242 Stancel Ln. Ruleville, MS 38771

If you're tired of living in town, paying city taxes, and wanting somewhere more peaceful, look no further! This country home in Sunflower County, MS, could be your perfect home. This four-bedroom, three-bath house offers a little bit of everything. The house is 3,000 sqft with a bonus/man cave room, an added-on primary bedroom with vaulted ceilings, and a bathroom offering a jacuzzi tub, a walk-in shower, and a walk-in closet. The other two bathrooms are also newly renovated with walk-in tile showers. The living room offers an open floor plan that flows into the kitchen and dining room area with French doors that lead right out to the back-covered patio that looks over your 3± acre fishing pond. The pond is stocked with bass, bream, and even crappie and has a concrete boat ramp. The house sits on 10± acres of land with additional acreage available. If you need room for your equipment, a 30x40 metal shop offers plenty of room for all your toys and more. Call Anthony to schedule a tour today!