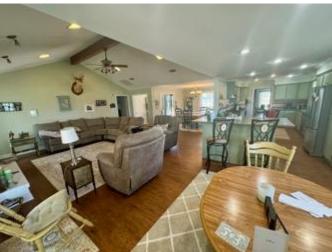

## Country Home in Sunflower County | \$400,000 242 Stancel Ln. Ruleville, MS 38771

If you're tired of living in town, paying city taxes, and wanting somewhere more peaceful, look no further! This country home in Sunflower County, MS, could be your perfect home. This four-bedroom, three-bath house offers a little bit of everything. The house is 3,000 sqft with a bonus/man cave room, an added-on primary bedroom with vaulted ceilings, and a bathroom offering a jacuzzi tub, a walk-in shower, and a walk-in closet. The other two bathrooms are also newly renovated with walk-in tile showers. The living room offers an open floor plan that flows into the kitchen and dining room area with French doors that lead right out to the back-covered patio that looks over your 3± acre fishing pond. The pond is stocked with bass, bream, and even crappie and has a concrete boat ramp. The house sits on 10± acres of land with additional acreage available. If you need room for your equipment, a 30x40 metal shop offers plenty of room for all your toys and more. Call Anthony to schedule a tour today!