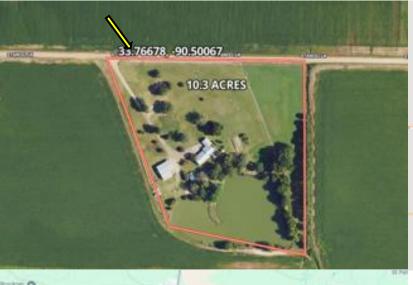

## Country Home in Sunflower County | \$400,000 242 Stancel Ln. Ruleville, MS 38771

If you're tired of living in town, paying city taxes, and wanting somewhere more peaceful, look no further! This country home in Sunflower County, MS, could be your perfect home. This four-bedroom, three-bath house offers a little bit of everything. The house is 3,000 sqft with a bonus/man cave room, an added-on primary bedroom with vaulted ceilings, and a bathroom offering a jacuzzi tub, a walk-in shower, and a walk-in closet. The other two bathrooms are also newly renovated with walk-in tile showers. The living room offers an open floor plan that flows into the kitchen and dining room area with French doors that lead right out to the back-covered patio that looks over your 3± acre fishing pond. The pond is stocked with bass, bream, and even crappie and has a concrete boat ramp. The house sits on 10± acres of land with additional acreage available. If you need room for your equipment, a 30x40 metal shop offers plenty of room for all your toys and more. Call Anthony to schedule a tour today!

### maps

Address: 242 Stancel Ln, Ruleville, MS 38771

<u>Pirections from MS-8 & US-49W</u>, <u>Ruleville, MS:</u> Travel North on US-49W N for 2.9 miles. Turn right onto Jaquith Lane and travel 1 mile. Turn left onto Stancel Lane. After 1.2 miles, the home will be on the right. <u>Google Map Link</u>