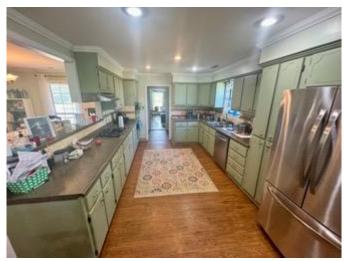

## Country Home in Sunflower County | \$400,000 242 Stancel Ln. Ruleville, MS 38771

If you're tired of living in town, paying city taxes, and wanting somewhere more peaceful, look no further! This country home in Sunflower County, MS, could be your perfect home. This four-bedroom, three-bath house offers a little bit of everything. The house is 3,000 sqft with a bonus/man cave room, an added-on primary bedroom with vaulted ceilings, and a bathroom offering a jacuzzi tub, a walk-in shower, and a walk-in closet. The other two bathrooms are also newly renovated with walk-in tile showers. The living room offers an open floor plan that flows into the kitchen and dining room area with French doors that lead right out to the back-covered patio that looks over your 3± acre fishing pond. The pond is stocked with bass, bream, and even crappie and has a concrete boat ramp. The house sits on 10± acres of land with additional acreage available. If you need room for your equipment, a 30x40 metal shop offers plenty of room for all your toys and more. Call Anthony to schedule a tour today!