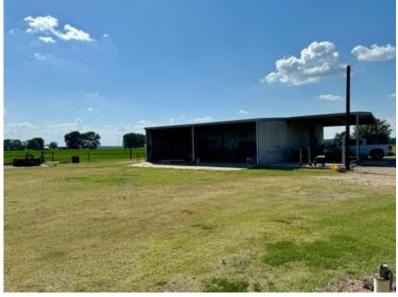

## Country Home in Sunflower County | \$400,000 242 Stancel Ln. Ruleville, MS 38771

If you're tired of living in town, paying city taxes, and wanting somewhere more peaceful, look no further! This country home in Sunflower County, MS, could be your perfect home. This four-bedroom, three-bath house offers a little bit of everything. The house is 3,000 sqft with a bonus/man cave room, an added-on primary bedroom with vaulted ceilings, and a bathroom offering a jacuzzi tub, a walk-in shower, and a walk-in closet. The other two bathrooms are also newly renovated with walk-in tile showers. The living room offers an open floor plan that flows into the kitchen and dining room area with French doors that lead right out to the back-covered patio that looks over your 3± acre fishing pond. The pond is stocked with bass, bream, and even crappie and has a concrete boat ramp. The house sits on 10± acres of land with additional acreage available. If you need room for your equipment, a 30x40 metal shop offers plenty of room for all your toys and more. Call Anthony to schedule a tour today!