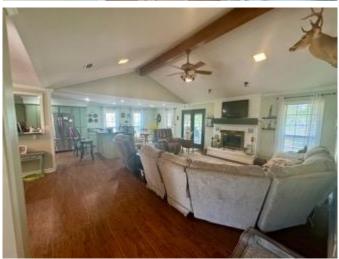

## Country Home in Sunflower County | \$400,000 242 Stancel Ln. Ruleville, MS 38771

If you're tired of living in town, paying city taxes, and wanting somewhere more peaceful, look no further! This country home in Sunflower County, MS, could be your perfect home. This four-bedroom, three-bath house offers a little bit of everything. The house is 3,000 sqft with a bonus/man cave room, an added-on primary bedroom with vaulted ceilings, and a bathroom offering a jacuzzi tub, a walk-in shower, and a walk-in closet. The other two bathrooms are also newly renovated with walk-in tile showers. The living room offers an open floor plan that flows into the kitchen and dining room area with French doors that lead right out to the back-covered patio that looks over your 3± acre fishing pond. The pond is stocked with bass, bream, and even crappie and has a concrete boat ramp. The house sits on 10± acres of land with additional acreage available. If you need room for your equipment, a 30x40 metal shop offers plenty of room for all your toys and more. Call Anthony to schedule a tour today!