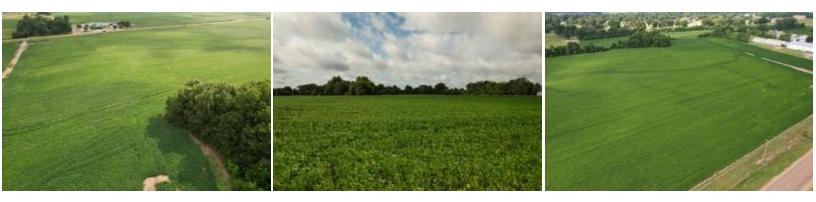

## INVESTMENT INVESTMENT INVESTMENT!!! 10.69± ACCES IN WASHINGTON COUNTY, MS | \$260,000

Welcome to your new investment property in Washington County, MS. This 10.69+/- acres of farmland is located off VFW Road with the corner of Highway 1, a few hundred yards to the east. The property has great potential for a future investment offering an excellent location to build your own company, apartments, houses, and more. The property is within walking distance of the UEC Theatre, where you can take your friends and family out for a movie, and walking distance from the Greenville Golf and Country Club on the southeast corner of the property. The property is within half a mile from Greenville Christian School and St Joseph Catholic School, making this property a suitable place to build your future home or even a subdivision!! Call Anthony today to see this great investment property!

## **AERIAL MAP**