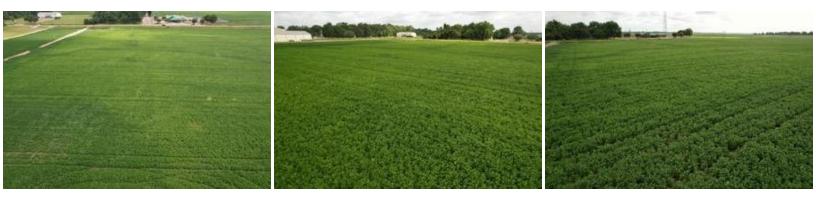

## INVESTMENT INVESTMENT INVESTMENT!!! 10.69± ACCES IN WASHINGTON COUNTY, MS | \$260,000

Welcome to your new investment property in Washington County, MS. This 10.69+/- acres of farmland is located off VFW Road with the corner of Highway 1, a few hundred yards to the east. The property has great potential for a future investment offering an excellent location to build your own company, apartments, houses, and more. The property is within walking distance of the UEC Theatre, where you can take your friends and family out for a movie, and walking distance from the Greenville Golf and Country Club on the southeast corner of the property. The property is within half a mile from Greenville Christian School and St Joseph Catholic School, making this property a suitable place to build your future home or even a subdivision!! Call Anthony today to see this great investment property!

## TOPOGRAPHY MAP