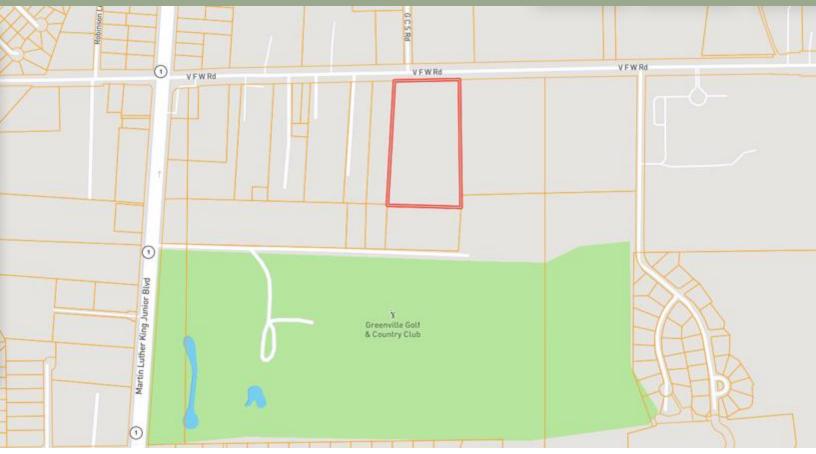

enville Golf and Country Club on the southeast corner of the property. The property is within half a mile from Greenville Christian School and St Joseph Catholic School, making this property a suitable place to build your future home or even a subdivision!! Call Anthony today to see this great investment property!



Office: 601.898.2772 Cell: 662.645.5151 Anthony@TomSmithLand.com



2011-2024 BEST

### A Real Estate Expert You Can Trust

TomSmithLandandHomes.com









### A Real Estate Expert You Can Trust!

#### ANTHONY STEEN REALTOR® O: 601.898.2772 C: 662.645.5151 Anthony@TomSmithLand.com

TomSmithLandandHomes.com





## **AERIAL MAP**



## <u>CLICK FOR INTERACTIVE MAP</u>

### A Real Estate Expert You Can Trust!



TOTAL TANIDAND HOMBS Expect More. Get More.



## OWNERSHIP MAP



### A Real Estate Expert You Can Trust!

#### ANTHONY STEEN REALTOR® O: 601.898.2772 C: 662.645.5151 Anthony@TomSmithLand.com TomSmithLandandHomes.com

TANID AND HOMES Expect More. Get More.



## TOPOGRAPHY MAP



### A Real Estate Expert You Can Trust!

#### ANTHONY STEEN REALTOR® O: 601.898.2772 C: 662.645.5151 Anthony@TomSmithLand.com

TomSmithLandandHomes.com





## SOIL MAP



| SOIL CODE | SOIL DESCRIPTION                                                    | ACRES        | %     | CPI | NCCPI | CAP  |
|-----------|---------------------------------------------------------------------|--------------|-------|-----|-------|------|
| Та        | Tunica clay, 0 to 2 percent slopes                                  | 5.25         | 49.72 | 0   | 69    | Зw   |
| Ch        | Commerce silt