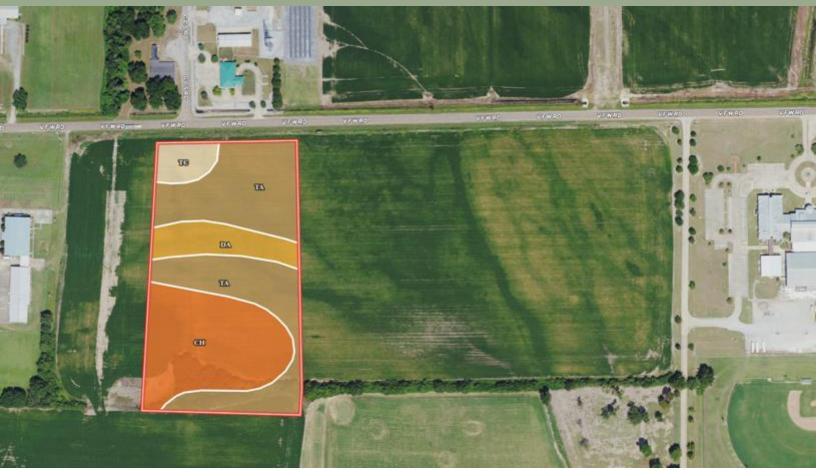

## SOIL MAP

| SOIL CODE | SOIL DESCRIPTION                                                    | ACRES        | %     | CPI | NCCPI | CAP  |
|-----------|---------------------------------------------------------------------|--------------|-------|-----|-------|------|
| Та        | Tunica clay, 0 to 2 percent slopes                                  | 5.25         | 49.72 | 0   | 69    | Зw   |
| Ch        | Commerce silty clay loam, 0 to 2 percent slopes, rarely flooded     | 3.57         | 33.81 | 0   | 84    | 2w   |
| Da        | Dowling clay (sharkey), 0 to 2 percent slopes, occasionally flooded | 1.15         | 10.89 | 0   | 38    | 4w   |
| Тс        | Tunica silty clay loam, 0 to 2 percent slopes, rarely flooded       | 0.59         | 5.59  | 0   | 61    | Зw   |
| TOTALS    |                                                                     | 10.56(<br>*) | 100%  | -   | 70.25 | 2.77 |

(\*) Total acres may differ in the second decimal compared to the sum of each acreage soil. This is due to a round error because we only show the acres of each soil with two decimal.