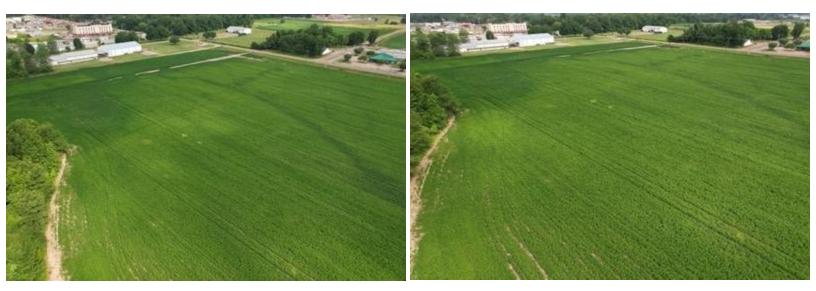

## INVESTMENT INVESTMENT INVESTMENT!!! 10.69± ACCES IN WASHINGTON COUNTY, MS | \$260,000

Welcome to your new investment property in Washington County, MS. This 10.69+/- acres of farmland is located off VFW Road with the corner of Highway 1, a few hundred yards to the east. The property has great potential for a future investment offering an excellent location to build your own company, apartments, houses, and more. The property is within walking distance of the UEC Theatre, where you can take your friends and family out for a movie, and walking distance from the Greenville Golf and Country Club on the southeast corner of the property. The property is within half a mile from Greenville Christian School and St Joseph Catholic School, making this property a suitable place to build your future home or even a subdivision!! Call Anthony today to see this great investment property!

## OWNERSHIP MAP