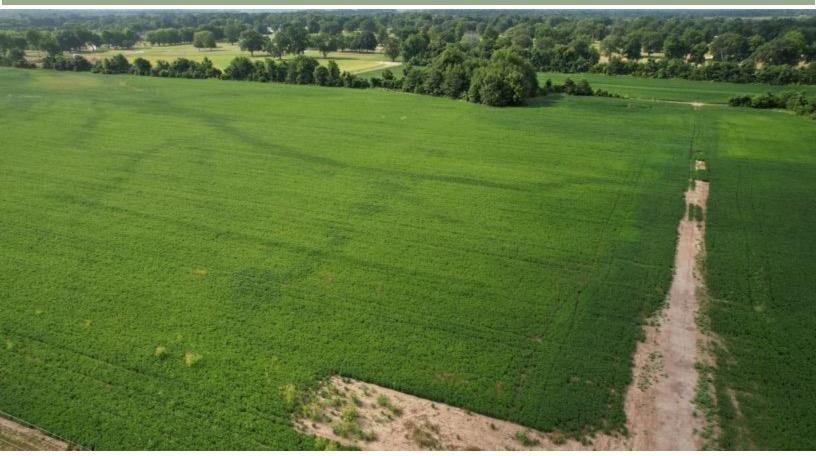

## INVESTMENT INVESTMENT INVESTMENT!!! 10.69± ACCES IN WASHINGTON COUNTY, MS | \$260,000

Welcome to your new investment property in Washington County, MS. This 10.69+/- acres of farmland is located off VFW Road with the corner of Highway 1, a few hundred yards to the east. The property has great potential for a future investment offering an excellent location to build your own company, apartments, houses, and more. The property is within walking distance of the UEC Theatre, where you can take your friends and family out for a movie, and walking distance from the Greenville Golf and Country Club on the southeast corner of the property. The property is within half a mile from Greenville Christian School and St Joseph Catholic School, making this property a suitable place to build your future home or even a subdivision!! Call Anthony today to see this great investment property!

## **AERIAL MAP**