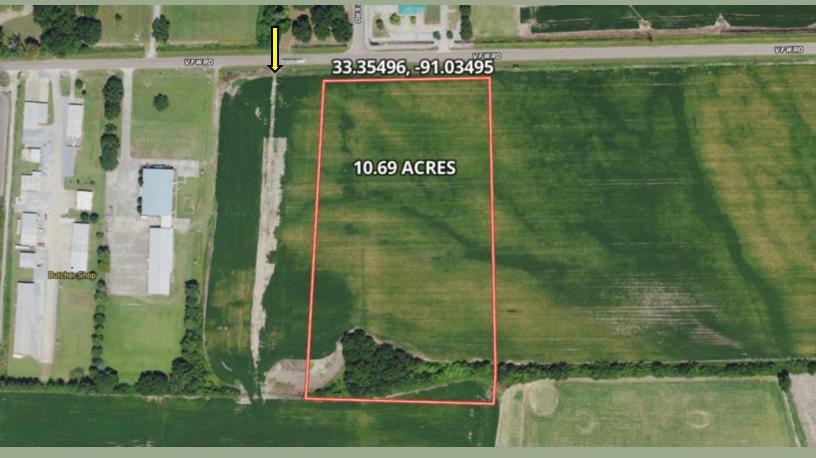

## **AERIAL MAP**

## INVESTMENT INVESTMENT INVESTMENT!!! 10.69± ACCES IN WASHINGTON COUNTY, MS | \$260,000

Welcome to your new investment property in Washington County, MS. This 10.69+/- acres of farmland is located off VFW Road with the corner of Highway 1, a few hundred yards to the east. The property has great potential for a future investment offering an excellent location to build your own company, apartments, houses, and more. The property is within walking distance of the UEC Theatre, where you can take your friends and family out for a movie, and walking distance from the Greenville Golf and Country Club on the southeast corner of the property. The property is within half a mile from Greenville Christian School and St Joseph Catholic School, making this property a suitable place to build your future home or even a subdivision!! Call Anthony today to see this great investment property!