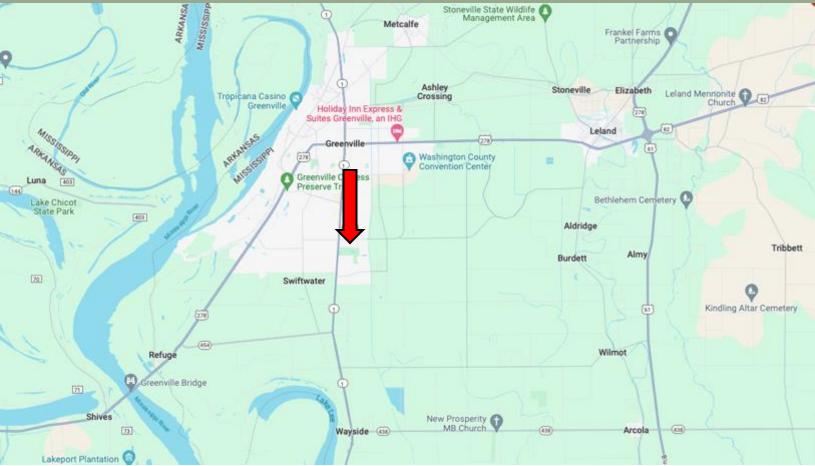

# DIRECTIONAL MAP

ADDress: 1250 VFW RD, Greenville, MS 38701

DIRECTIONS FROM US-278 & MARTIN LUTHER KING JR BLVD, GREENVILLE, MS: TRAVEL WEST ON MARTIN LUTHER KING JR BLVD FOR 3 MILES. TURN LEFT ONTO VFW RD. AFTER 0.4 MILES, THE PROPERTY WILL BE ON THE RIGHT. <u>GOOGLE MAP LINK</u>