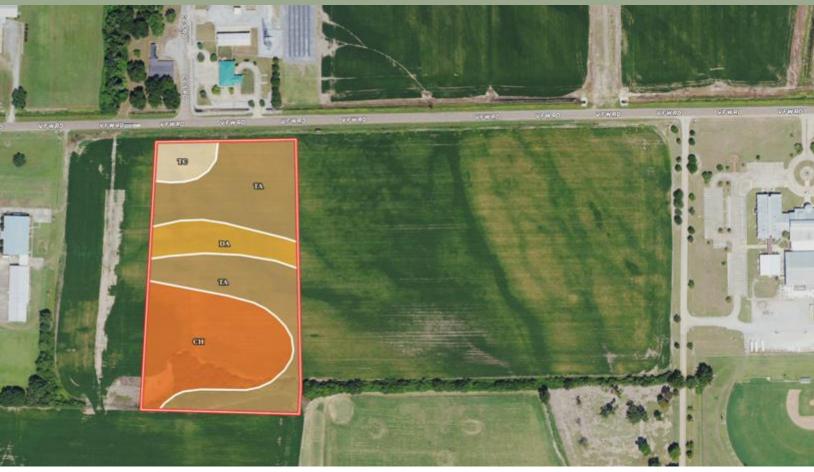

# SOIL MAP

| SOIL CODE | SOIL DESCRIPTION                                                    | ACRES        | %     | СРІ | NCCPI | CAP  |
|-----------|---------------------------------------------------------------------|--------------|-------|-----|-------|------|
| Ta        | Tunica clay, 0 to 2 percent slopes                                  | 5.25         | 49.72 | 0   | 69    | 3w   |
| Ch        | Commerce silty clay loam, 0 to 2 percent slopes, rarely flooded     | 3.57         | 33.81 | 0   | 84    | 2w   |
| Da        | Dowling clay (sharkey), 0 to 2 percent slopes, occasionally flooded | 1.15         | 10.89 | 0   | 38    | 4w   |
| Тс        | Tunica silty clay loam, 0 to 2 percent slopes, rarely flooded       | 0.59         | 5.59  | 0   | 61    | 3w   |
| TOTALS    |                                                                     | 10.56(<br>*) | 100%  | ,   | 70.25 | 2.77 |

(\*) Total acres may differ in the second decimal compared to the sum of each acreage soil. This is due to a round error because we only show the acres of each soil with two decimal.