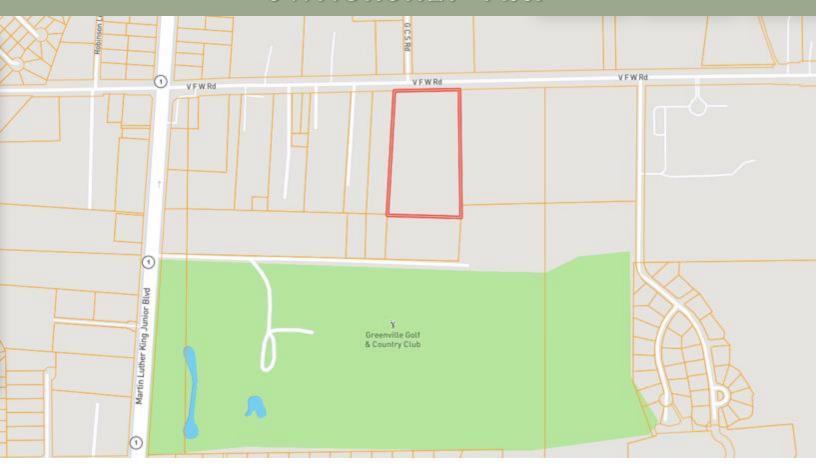

# OWNERSHIP MAP

# INVESTMENT INVESTMENT INVESTMENT!!! 10.69± ACCES IN WaSHINGTON COUNTY, MS | \$260,000

Welcome to your new investment property in Washington County, MS. This 10.69+/- acres of farmland is located off VFW Road with the corner of Highway 1, a few hundred yards to the east. The property has great potential for a future investment offering an excellent location to build your own company, apartments, houses, and more. The property is within walking distance of the UEC Theatre, where you can take your friends and family out for a movie, and walking distance from the Greenville Golf and Country Club on the southeast corner of the property. The property is within half a mile from Greenville Christian School and St Joseph Catholic School, making this property a suitable place to build your future home or even a subdivision!! Call Anthony today to see this great investment property!