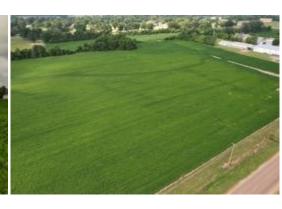

# SOIL MAP

| SOIL CODE | SOIL DESCRIPTION                                                    | ACRES        | %     | СРІ | NCCPI | CAP  |
|-----------|---------------------------------------------------------------------|--------------|-------|-----|-------|------|
| Ta        | Tunica clay, 0 to 2 percent slopes                                  | 5.25         | 49.72 | 0   | 69    | 3w   |
| Ch        | Commerce silty clay loam, 0 to 2 percent slopes, rarely flooded     | 3.57         | 33.81 | 0   | 84    | 2w   |
| Da        | Dowling clay (sharkey), 0 to 2 percent slopes, occasionally flooded | 1.15         | 10.89 | 0   | 38    | 4w   |
| Тс        | Tunica silty clay loam, 0 to 2 percent slopes, rarely flooded       | 0.59         | 5.59  | 0   | 61    | 3w   |
| TOTALS    |                                                                     | 10.56(<br>*) | 100%  | ,   | 70.25 | 2.77 |

(\*) Total acres may differ in the second decimal compared to the sum of each acreage soil. This is due to a round error because we only show the acres of each soil with two decimal.