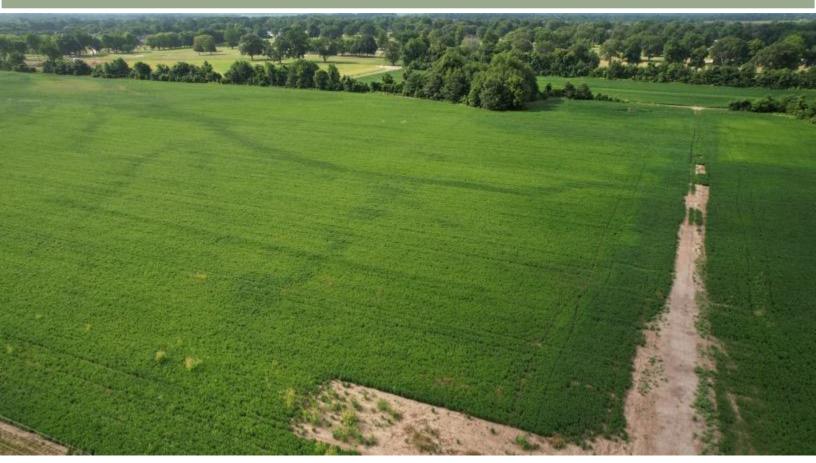

# AERIAL MAP

# CLICK FOR INTERACTIVE MAP

# INVESTMENT INVESTMENT INVESTMENT!!! 10.69± ACCES IN WaSHINGTON COUNTY, MS | \$260,000

Welcome to your new investment property in Washington County, MS. This 10.69+/- acres of farmland is located off VFW Road with the corner of Highway 1, a few hundred yards to the east. The property has great potential for a future investment offering an excellent location to build your own company, apartments, houses, and more. The property is within walking distance of the UEC Theatre, where you can take your friends and family out for a movie, and walking distance from the Greenville Golf and Country Club on the southeast corner of the property. The property is within half a mile from Greenville Christian School and St Joseph Catholic School, making this property a suitable place to build your future home or even a subdivision!! Call Anthony today to see this great investment property!