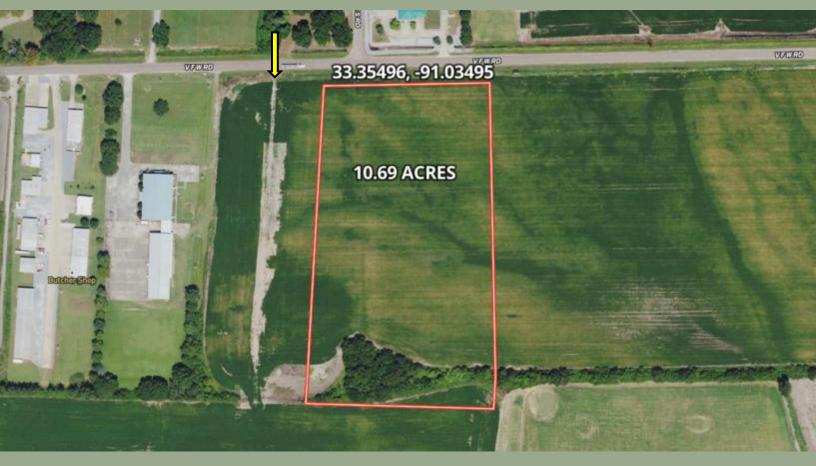

# AERIAL MAP

# INVESTMENT INVESTMENT INVESTMENT!!! 10.69± ACCES IN WaSHINGTON COUNTY, MS | \$260,000

Welcome to your new investment property in Washington County, MS. This 10.69+/- acres of farmland is located off VFW Road with the corner of Highway 1, a few hundred yards to the east. The property has great potential for a future investment offering an excellent location to build your own company, apartments, houses, and more. The property is within walking distance of the UEC Theatre, where you can take your friends and family out for a movie, and walking distance from the Greenville Golf and Country Club on the southeast corner of the property. The property is within half a mile from Greenville Christian School and St Joseph Catholic School, making this property a suitable place to build your future home or even a subdivision!! Call Anthony today to see this great investment property!