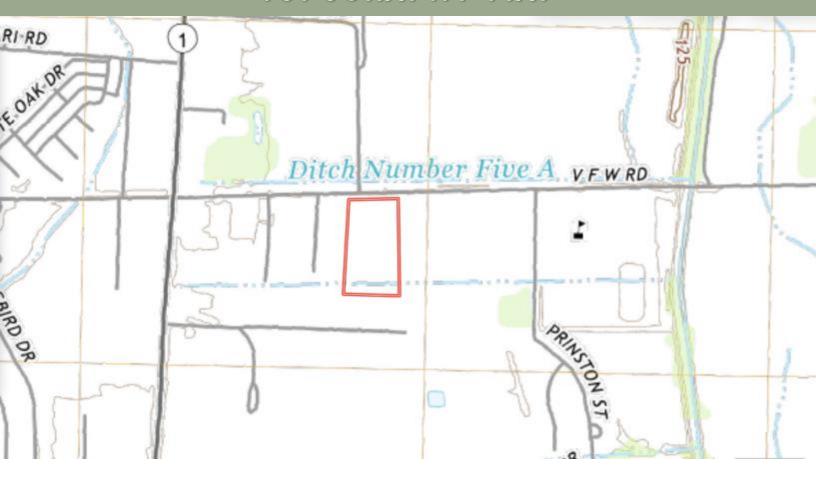

the Greenville Golf and Country Club on the southeast corner of the property. The property is within half a mile from Greenville Christian School and St Joseph Catholic School, making this property a suitable place to build your future home or even a subdivision!! Call Anthony today to see this great investment property!



















# A Real Estate Expert You Can Trust!

# ANTHONY STEEN

O: 662.441.2500 C: 662.645.5151 Anthony@TomSmithLand.com



# AERIAL MAP



# CLICK FOR INTERACTIVE MAP

### A Real Estate Expert You Can Trust!

#### ANTHONY STEEN

DEALTOD

O: 662.441.2500 C: 662.645.5151 Anthony@TomSmithLand.com



# OWNERSHIP MAP



### A Real Estate Expert You Can Trust!

#### ANTHONY STEEN

DEALTOR

O: 662.441.2500 C: 662.645.5151 Anthony@TomSmithLand.com



# TOPOGRAPHY MAP



## A Real Estate Expert You Can Trust!

#### ANTHONY STEEN

DEALTOD

O: 662.441.2500 C: 662.645.5151 Anthony@TomSmithLand.com



# SOIL MAP



| SOIL CODE | SOIL DESCRIPTION                                                    | ACRES        | %     | СРІ | NCCPI | CAP  |
|-----------|---------------------------------------------------------------------|--------------|-------|-----|-------|------|
| Ta        | Tunica clay, 0 to 2 percent slopes                                  | 5.25         | 49.72 | 0   | 69    | 3w   |
| Ch        | Commerce silty clay loam, 0 to 2 percent slopes, rarely flooded     | 3.57         | 33.81 | 0   | 84    | 2w   |
| Da        | Dowling clay (sharkey), 0 to 2 percent slopes, occasionally flooded | 1.15         | 10.89 | 0   | 38    | 4w   |
| Тс        | T