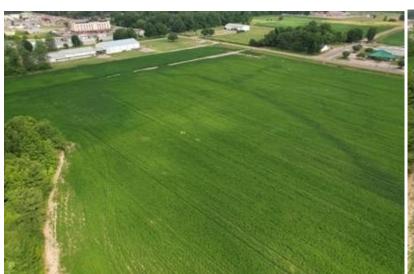

# INVESTMENT INVESTMENT INVESTMENT!!! 10.69± ACCES IN WaSHINGTON COUNTY, MS | \$260,000

Welcome to your new investment property in Washington County, MS. This 10.69+/- acres of farmland is located off VFW Road with the corner of Highway 1, a few hundred yards to the east. The property has great potential for a future investment offering an excellent location to build your own company, apartments, houses, and more. The property is within walking distance of the UEC Theatre, where you can take your friends and family out for a movie, and walking distance from the Greenville Golf and Country Club on the southeast corner of the property. The property is within half a mile from Greenville Christian School and St Joseph Catholic School, making this property a suitable place to build your future home or even a subdivision!! Call Anthony today to see this great investment property!

# AERIAL MAP

# CLICK FOR INTERACTIVE MAP