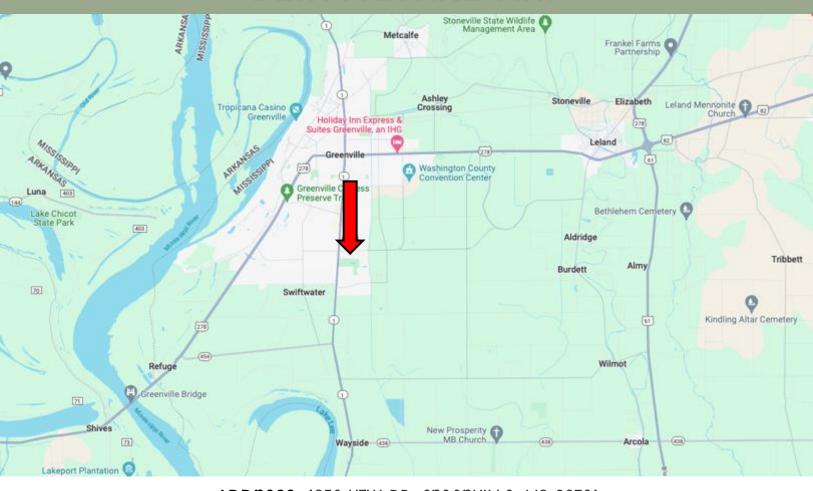

# DIRECTIONAL MAP

ADDress: 1250 VFW RD, Greenville, MS 38701

DIRECTIONS FROM US-278 & MARTIN LUTHER KING JR BLVD, GREENVILLE, MS: TRAVEL WEST ON MARTIN LUTHER KING JR BLVD FOR 3 MILES. TURN LEFT ONTO VFW RD. AFTER 0.4 MILES, THE PROPERTY WILL BE ON THE RIGHT. GOOGLE MAP LINK