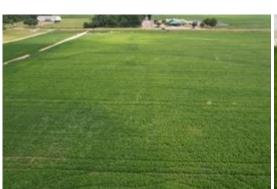

our new investment property in Washington County, MS. This 10.69+/- acres of farmland is located off VFW Road with the corner of Highway 1, a few hundred yards to the east. The property has great potential for a future investment offering an excellent location to build your own company, apartments, houses, and more. The property is within walking distance of the UEC Theatre, where you can take your friends and family out for a movie, and walking distance from the Greenville Golf and Country Club on the southeast corner of the property. The property is within half a mile from Greenville Christian School and St Joseph Catholic School, making this property a suitable place to build your future home or even a subdivision!! Call Anthony today to see this great investment property!



















# A Real Estate Expert You Can Trust!

# ANTHONY STEEN

O: 662.441.2500 C: 662.645.5151 Anthony@TomSmithLand.com



# AERIAL MAP



# CLICK FOR INTERACTIVE MAP

### A Real Estate Expert You Can Trust!

#### ANTHONY STEEN

DEALTOD

O: 662.441.2500 C: 662.645.5151 Anthony@TomSmithLand.com



# OWNERSHIP MAP



### A Real Estate Expert You Can Trust!

#### ANTHONY STEEN

DEALTOR

O: 662.441.2500 C: 662.645.5151 Anthony@TomSmithLand.com



# TOPOGRAPHY MAP



## A Real Estate Expert You Can Trust!

#### ANTHONY STEEN

DEALTOD

O: 662.441.2500 C: 662.645.5151 Anthony@TomSmithLand.com



# SOIL MAP



| SOIL CODE | SOIL DESCRIPTION                                                    | ACRES        | %     | СРІ | NCCPI | CAP  |
|-----------|--------------------------------------------------