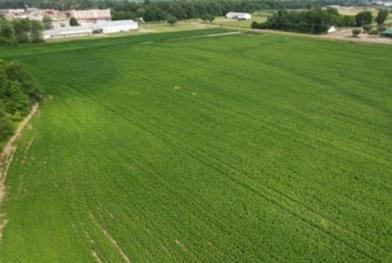

your new investment property in Washington County, MS. This 10.69+/- acres of farmland is located off VFW Road with the corner of Highway 1, a few hundred yards to the east. The property has great potential for a future investment offering an excellent location to build your own company, apartments, houses, and more. The property is within walking distance of the UEC Theatre, where you can take your friends and family out for a movie, and walking distance from the Greenville Golf and Country Club on the southeast corner of the property. The property is within half a mile from Greenville Christian School and St Joseph Catholic School, making this property a suitable place to build your future home or even a subdivision!! Call Anthony today to see this great investment property!



















# A Real Estate Expert You Can Trust!

# ANTHONY STEEN

O: 662.441.2500 C: 662.645.5151 Anthony@TomSmithLand.com



# AERIAL MAP



# CLICK FOR INTERACTIVE MAP

### A Real Estate Expert You Can Trust!

#### ANTHONY STEEN

DEALTOD

O: 662.441.2500 C: 662.645.5151 Anthony@TomSmithLand.com



# OWNERSHIP MAP



### A Real Estate Expert You Can Trust!

#### ANTHONY STEEN

DEALTOR

O: 662.441.2500 C: 662.645.5151 Anthony@TomSmithLand.com



# TOPOGRAPHY MAP



## A Real Estate Expert You Can Trust!

#### ANTHONY STEEN

DEALTOD

O: 662.441.2500 C: 662.645.5151 Anthony@TomSmithLand.com



# SOIL MAP



| SOIL CODE | SOIL DESCRIPTION                                                    | ACRES        | %     | СРІ | NCCPI | CAP  |
|-----------|------------------------------------------------