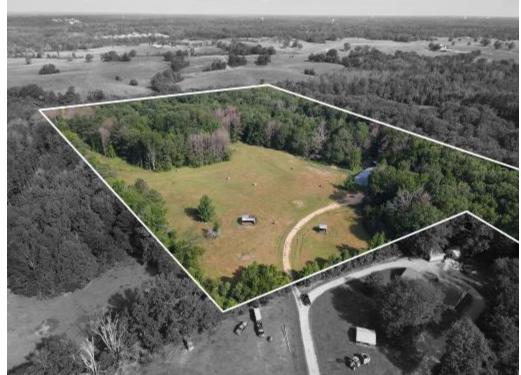

# SECLUDED 20+/- ACRE HUNTING PROPERTY COPIAH COUNTY, MS

2006 PARRETT ROAD, HAZLEHURST, MS 39083

\$189,900

Discover your private haven with this stunning 20+/- acre property in Copiah County, Mississippi. This estate offers natural beauty and practical amenities, perfect for those seeking privacy, recreation, and a prime home site. The property features a mix of lush pastures and serene woodlands, ideal for various outdoor activities. A spacious 3,000+/- square foot barn equipped with horse stalls provides excellent facilities for equestrian enthusiasts. A cozy 500-square-foot camp is perfect for weekend getaways or guest accommodations. Enjoy some of the best deer hunting opportunities in the region right in your backyard. Whether you want to build your dream home, indulge in recreational pursuits, or escape nature, this property offers it all. Take the chance to own a piece of Mississippi's finest countryside. Call Clif to schedule your tour today!

## **OWNERSHIP MAP**

A Real Estate Expert You Can Trust!