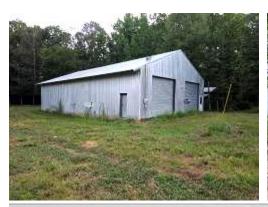

# SECLUDED 20+/- ACRE HUNTING PROPERTY COPIAH COUNTY, MS

2006 PARRETT ROAD, HAZLEHURST, MS 39083

\$189,900

Discover your private haven with this stunning 20+/- acre property in Copiah County, Mississippi. This estate offers natural beauty and practical amenities, perfect for those seeking privacy, recreation, and a prime home site. The property features a mix of lush pastures and serene woodlands, ideal for various outdoor activities. A spacious 3,000+/- square foot barn equipped with horse stalls provides excellent facilities for equestrian enthusiasts. A cozy 500-square-foot camp is perfect for weekend getaways or guest accommodations. Enjoy some of the best deer hunting opportunities in the region right in your backyard. Whether you want to build your dream home, indulge in recreational pursuits, or escape nature, this property offers it all. Take the chance to own a piece of Mississippi's finest countryside. Call Clif to schedule your tour today!