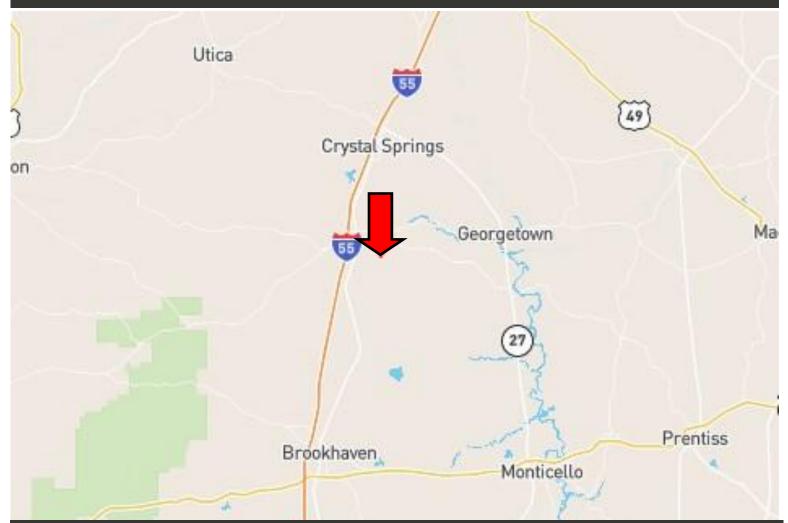

## DIRECTIONAL MAP

<u>Directions from the intersection of I-55 and MS-28 in Hazlehurst, MS</u>: Take exit 61 and travel east on MS-28 for 2.7 miles. Turn right onto Tanner St and travel for .1 miles. Turn left onto Georgetown St and travel for .8 miles. Turn left onto E. Whitworth St. and travel for 253 feet. Turn right onto Perrett Road and travel for .9 miles. The property will be on the right.