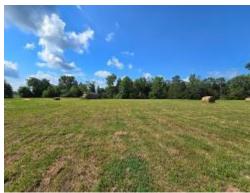

# SECLUDED 20+/- ACRE HUNTING PROPERTY COPIAH COUNTY, MS

2006 PARRETT ROAD, HAZLEHURST, MS 39083

\$189,900

Discover your private haven with this stunning 20+/- acre property in Copiah County, Mississippi. This estate offers natural beauty and practical amenities, perfect for those seeking privacy, recreation, and a prime home site. The property features a mix of lush pastures and serene woodlands, ideal for various outdoor activities. A spacious 3,000+/- square foot barn equipped with horse stalls provides excellent facilities for equestrian enthusiasts. A cozy 500-square-foot camp is perfect for weekend getaways or guest accommodations. Enjoy some of the best deer hunting opportunities in the region right in your backyard. Whether you want to build your dream home, indulge in recreational pursuits, or escape nature, this property offers it all. Take the chance to own a piece of Mississippi's finest countryside. Call Clif to schedule your tour today!