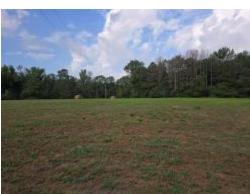

# SECLUDED 20+/- ACRE HUNTING PROPERTY COPIAH COUNTY, MS

2006 PARRETT ROAD, HAZLEHURST, MS 39083

\$189,900

Discover your private haven with this stunning 20+/- acre property in Copiah County, Mississippi. This estate offers natural beauty and practical amenities, perfect for those seeking privacy, recreation, and a prime home site. The property features a mix of lush pastures and serene woodlands, ideal for various outdoor activities. A spacious 3,000+/- square foot barn equipped with horse stalls provides excellent facilities for equestrian enthusiasts. A cozy 500-square-foot camp is perfect for weekend getaways or guest accommodations. Enjoy some of the best deer hunting opportunities in the region right in your backyard. Whether you want to build your dream home, indulge in recreational pursuits, or escape nature, this property offers it all. Take the chance to own a piece of Mississippi's finest countryside. Call Clif to schedule your tour today!