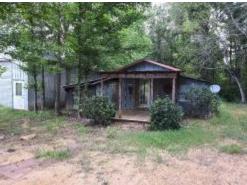

# SECLUDED 20+/- ACRE HUNTING PROPERTY COPIAH COUNTY, MS

2006 PARRETT ROAD, HAZLEHURST, MS 39083

\$189,900

Discover your private haven with this stunning 20+/- acre property in Copiah County, Mississippi. This estate offers natural beauty and practical amenities, perfect for those seeking privacy, recreation, and a prime home site. The property features a mix of lush pastures and serene woodlands, ideal for various outdoor activities. A spacious 3,000+/- square foot barn equipped with horse stalls provides excellent facilities for equestrian enthusiasts. A cozy 500-square-foot camp is perfect for weekend getaways or guest accommodations. Enjoy some of the best deer hunting opportunities in the region right in your backyard. Whether you want to build your dream home, indulge in recreational pursuits, or escape nature, this property offers it all. Take the chance to own a piece of Mississippi's finest countryside. Call Clif to schedule your tour today!