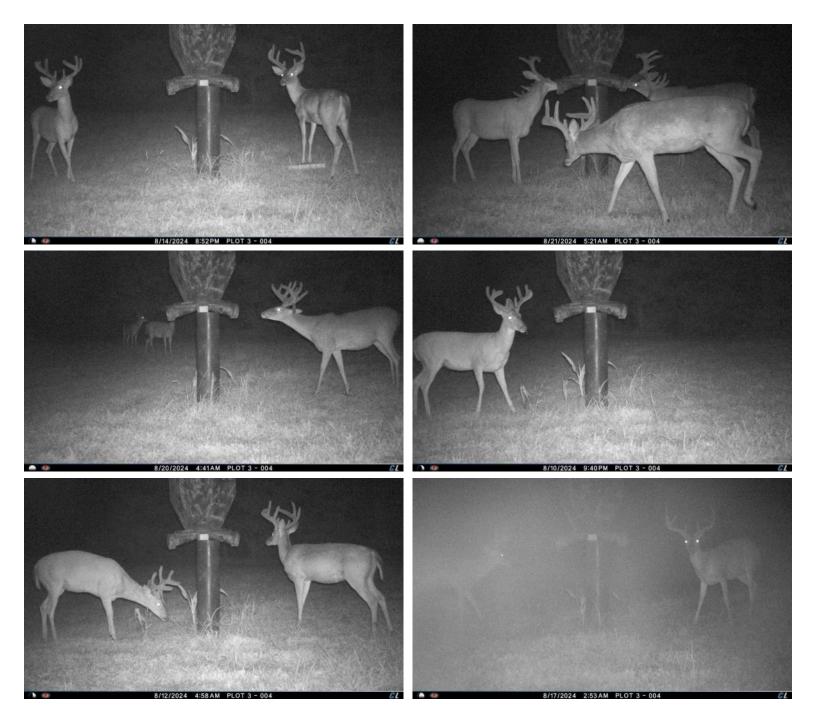

# SECLUDED 20+/- ACRE HUNTING PROPERTY COPIAH COUNTY, MS

2006 PARRETT ROAD, HAZLEHURST, MS 39083

\$189,900

Discover your private haven with this stunning 20+/- acre property in Copiah County, Mississippi. This estate offers natural beauty and practical amenities, perfect for those seeking privacy, recreation, and a prime home site. The property features a mix of lush pastures and serene woodlands, ideal for various outdoor activities. A spacious 3,000+/- square foot barn equipped with horse stalls provides excellent facilities for equestrian enthusiasts. A cozy 500-square-foot camp is perfect for weekend getaways or guest accommodations. Enjoy some of the best deer hunting opportunities in the region right in your backyard. Whether you want to build your dream home, indulge in recreational pursuits, or escape nature, this property offers it all. Take the chance to own a piece of Mississippi's finest countryside. Call Clif to schedule your tour today!

### CLIF CANNON MANAGING BROKER

MANAGING BROKER
O: 601.990.5070 C: 601.565.1070
Clif@TomSmithLand.com

Pictures used with permission of nearby landowner.