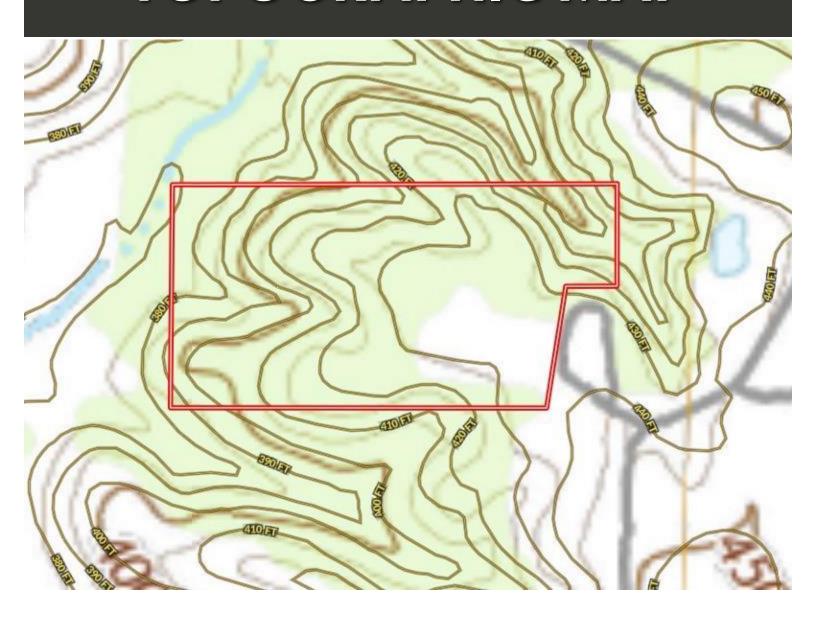

006 PERRETT ROAD, HAZLEHURST, MS 39083—GOOGLE MAP





















A Real Estate Expert You Can Trust!

### CLIF CANNON MANAGING BROKER

MANAGING BROKER
O: 601.990.5070 C: 601.565.1070
Clif@TomSmithLand.com







Pictures used with permission of nearby landowner.

### A Real Estate Expert You Can Trust!

### CLIF CANNON MANAGING BROKER

MANAGING BROKER

O: 601.990.5070 C: 601.565.1070

Clif@TomSmithLand.com



### **AERIAL MAP**



CLICK HERE FOR THE LANDID INTERACTIVE MAP

A Real Estate Expert You Can Trust!

#### CLIF CANNON

MANAGING BROKER **O:** 601.990.5070 **C:** 601.565.1070

Clif@TomSmithLand.com



## **OWNERSHIP MAP**



A Real Estate Expert You Can Trust!

### CLIF CANNON MANAGING BROKER

O: 601.990.5070 C: 601.565.1070

Clif@TomSmithLand.com





### **TOPOGRAPHIC MAP**



A Real Estate Expert You Can Trust!

#### CLIF CANNON

MANAGING BROKER

O: 601.990.5070 C: 601.565.1070

Clif@TomSmithLand.com

TomSmithLandandHomes.com



Information is believed to be accurate but not guaranteed.

## DIRECTIONAL MAP



<u>Directions from the intersection of I-55 and MS-28 in Hazlehurst, MS</u>: Take exit 61 and travel east on MS-28 for 2.7 miles. Turn right onto Tanner St and travel for .1 miles. Turn left onto Georgetown St and travel for .8 miles. Turn left onto E. Whitworth St. and travel for 253 feet. Turn right onto Perrett Road and travel for .9 miles. The property will be on the right.