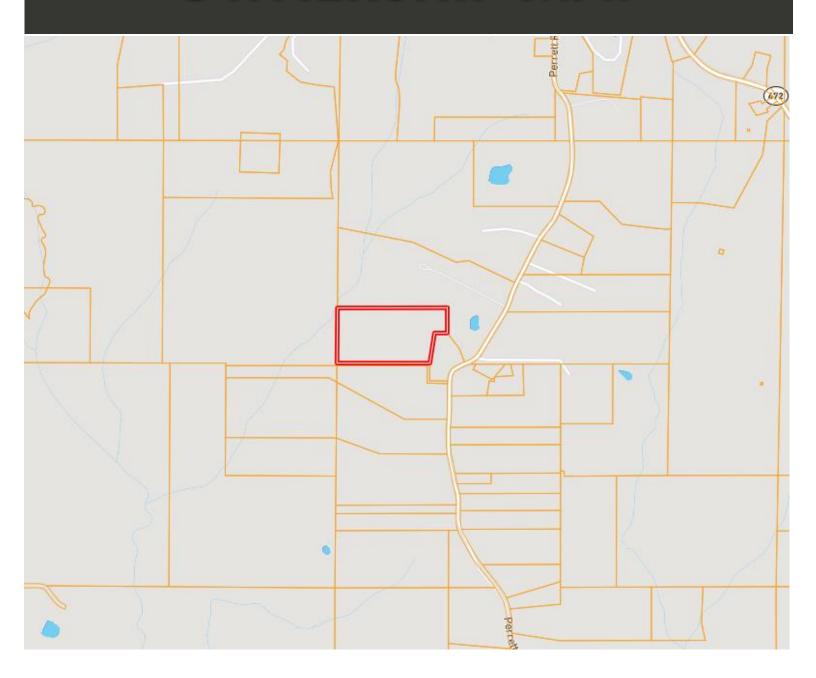

scape nature, this property offers it all. Take the chance to own a piece of Mississippi's finest countryside. Call Clif to schedule your tour today!

#### 2006 PERRETT ROAD, HAZLEHURST, MS 39083—GOOGLE MAP





















A Real Estate Expert You Can Trust!

### CLIF CANNON MANAGING BROKER

MANAGING BROKER
O: 601.990.5070 C: 601.565.1070
Clif@TomSmithLand.com







Pictures used with permission of nearby landowner.

### A Real Estate Expert You Can Trust!

### CLIF CANNON MANAGING BROKER

MANAGING BROKER

O: 601.990.5070 C: 601.565.1070

Clif@TomSmithLand.com



### **AERIAL MAP**



CLICK HERE FOR THE LANDID INTERACTIVE MAP

A Real Estate Expert You Can Trust!

#### CLIF CANNON

MANAGING BROKER **O:** 601.990.5070 **C:** 601.565.1070

Clif@TomSmithLand.com



## **OWNERSHIP MAP**



A Real Estate Expert You Can Trust!

### CLIF CANNON MANAGING BROKER

O: 601.990.5070 C: 601.565.1070

Clif@TomSmithLand.com





### **TOPOGRAPHIC MAP**



A Real Estate Expert You Can Trust!

#### CLIF CANNON

MANAGING BROKER

O: 601.990.5070 C: 601.565.1070

Clif@TomSmithLand.com

TomSmithLandandHomes.com



Information is believed to be accurate but not guaranteed.

## DIRECTIONAL MAP



<u>Directions from the intersection of I-55 and MS-28 in Hazlehurst, MS</u>: Take exit 61 and travel east on MS-28 for 2.7 miles. Turn right onto Tanner St and travel for .1 miles. Turn left onto Georgetown St and travel for .8 miles. Turn left onto E. Whitworth St. and travel for 253 feet. Turn right onto Perrett Road and travel for .9 miles. The property will be on the right.