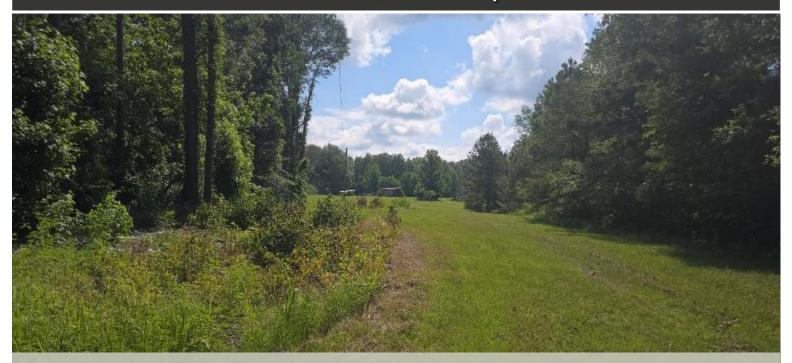

# SECLUDED 20+/- ACRE HUNTING PROPERTY COPIAH COUNTY, MS

2006 PARRETT ROAD, HAZLEHURST, MS 39083

\$189,900

Discover your private haven with this stunning 20+/- acre property in Copiah County, Mississippi. This estate offers natural beauty and practical amenities, perfect for those seeking privacy, recreation, and a prime home site. The property features a mix of lush pastures and serene woodlands, ideal for various outdoor activities. A spacious 3,000+/- square foot barn equipped with horse stalls provides excellent facilities for equestrian enthusiasts. A cozy 500-square-foot camp is perfect for weekend getaways or guest accommodations. Enjoy some of the best deer hunting opportunities in the region right in your backyard. Whether you want to build your dream home, indulge in recreational pursuits, or escape nature, this property offers it all. Take the chance to own a piece of Mississippi's finest countryside. Call Clif to schedule your tour today!