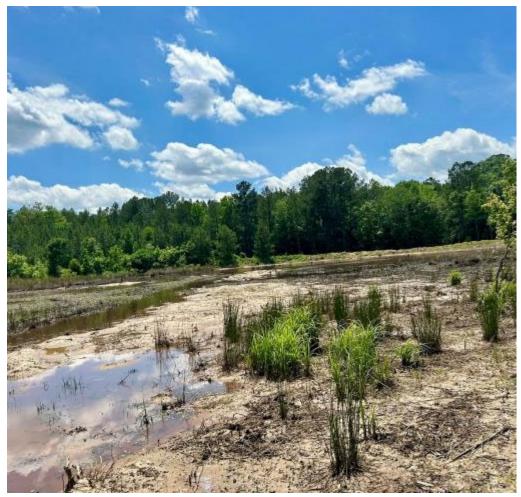

# TURNKEY HUNTING TRACT

165± ACRES IN ATTALA COUNTY, MS | \$660,000

This 165± acre property in Attala County, near the Attala/Madison County line, offers a perfect hunting retreat. It includes 33± acres of mature pine and 15± acres of mature hardwoods. The land features seven shooting houses, four ladder stands, established food plots, and a well-maintained road system for easy truck access. The property is abundant with deer and turkey, with summer food plots already in place. The 33± acres serve as a sanctuary during deer season, providing excellent bedding areas to keep deer on-site. A 5± acre pond is located on the western side of the property and has been known to hold ducks in the winter.