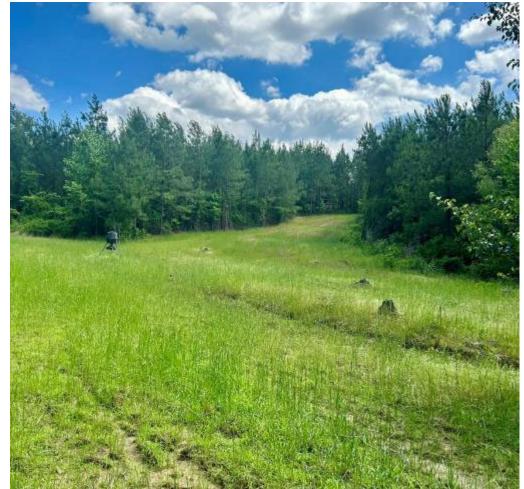

# TURNKEY HUNTING TRACT

165± ACRES IN ATTALA COUNTY, MS | \$660,000

This 165± acre property in Attala County, near the Attala/Madison County line, offers a perfect hunting retreat. It includes 33± acres of mature pine and 15± acres of mature hardwoods. The land features seven shooting houses, four ladder stands, established food plots, and a well-maintained road system for easy truck access. The property is abundant with deer and turkey, with summer food plots already in place. The 33± acres serve as a sanctuary during deer season, providing excellent bedding areas to keep deer on-site. A 5± acre pond is located on the western side of the property and has been known to hold ducks in the winter.