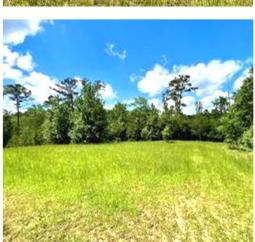

# TURNKEY HUNTING TRACT

165± ACRES IN ATTALA COUNTY, MS | \$660,000

This 165± acre property in Attala County, near the Attala/Madison County line, offers a perfect hunting retreat. It includes 33± acres of mature pine and 15± acres of mature hardwoods. The land features seven shooting houses, four ladder stands, established food plots, and a well-maintained road system for easy truck access. The property is abundant with deer and turkey, with summer food plots already in place. The 33± acres serve as a sanctuary during deer season, providing excellent bedding areas to keep deer on-site. A 5± acre pond is located on the western side of the property and has been known to hold ducks in the winter.