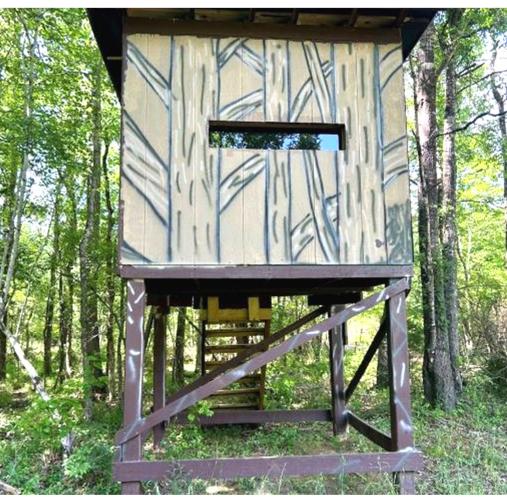

# TURNKEY HUNTING TRACT

165± ACRES IN ATTALA COUNTY, MS | \$660,000

This 165± acre property in Attala County, near the Attala/Madison County line, offers a perfect hunting retreat. It includes 33± acres of mature pine and 15± acres of mature hardwoods. The land features seven shooting houses, four ladder stands, established food plots, and a well-maintained road system for easy truck access. The property is abundant with deer and turkey, with summer food plots already in place. The 33± acres serve as a sanctuary during deer season, providing excellent bedding areas to keep deer on-site. A 5± acre pond is located on the western side of the property and has been known to hold ducks in the winter.