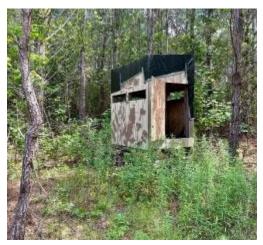

# TURNKEY HUNTING TRACT

165± ACRES IN ATTALA COUNTY, MS | \$660,000

This 165± acre property in Attala County, near the Attala/Madison County line, offers a perfect hunting retreat. It includes 33± acres of mature pine and 15± acres of mature hardwoods. The land features seven shooting houses, four ladder stands, established food plots, and a well-maintained road system for easy truck access. The property is abundant with deer and turkey, with summer food plots already in place. The 33± acres serve as a sanctuary during deer season, providing excellent bedding areas to keep deer on-site. A 5± acre pond is located on the western side of the property and has been known to hold ducks in the winter.