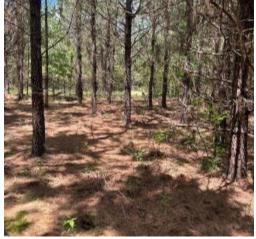

# TURNKEY HUNTING TRACT

165± ACRES IN ATTALA COUNTY, MS | \$660,000

This 165± acre property in Attala County, near the Attala/Madison County line, offers a perfect hunting retreat. It includes 33± acres of mature pine and 15± acres of mature hardwoods. The land features seven shooting houses, four ladder stands, established food plots, and a well-maintained road system for easy truck access. The property is abundant with deer and turkey, with summer food plots already in place. The 33± acres serve as a sanctuary during deer season, providing excellent bedding areas to keep deer on-site. A 5± acre pond is located on the western side of the property and has been known to hold ducks in the winter.