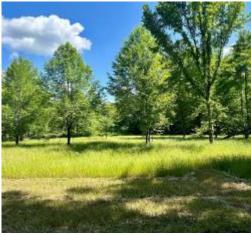

# TURNKEY HUNTING TRACT

165± ACRES IN ATTALA COUNTY, MS | \$660,000

This 165± acre property in Attala County, near the Attala/Madison County line, offers a perfect hunting retreat. It includes 33± acres of mature pine and 15± acres of mature hardwoods. The land features seven shooting houses, four ladder stands, established food plots, and a well-maintained road system for easy truck access. The property is abundant with deer and turkey, with summer food plots already in place. The 33± acres serve as a sanctuary during deer season, providing excellent bedding areas to keep deer on-site. A 5± acre pond is located on the western side of the property and has been known to hold ducks in the winter.