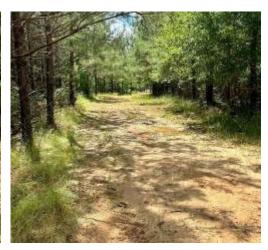

# TURNKEY HUNTING TRACT

165± ACRES IN ATTALA COUNTY, MS | \$660,000

This 165± acre property in Attala County, near the Attala/Madison County line, offers a perfect hunting retreat. It includes 33± acres of mature pine and 15± acres of mature hardwoods. The land features seven shooting houses, four ladder stands, established food plots, and a well-maintained road system for easy truck access. The property is abundant with deer and turkey, with summer food plots already in place. The 33± acres serve as a sanctuary during deer season, providing excellent bedding areas to keep deer on-site. A 5± acre pond is located on the western side of the property and has been known to hold ducks in the winter.