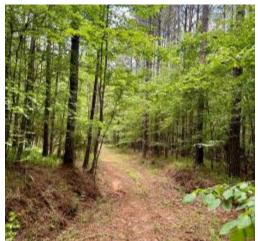

# TURNKEY HUNTING TRACT

165± ACRES IN ATTALA COUNTY, MS | \$660,000

This 165± acre property in Attala County, near the Attala/Madison County line, offers a perfect hunting retreat. It includes 33± acres of mature pine and 15± acres of mature hardwoods. The land features seven shooting houses, four ladder stands, established food plots, and a well-maintained road system for easy truck access. The property is abundant with deer and turkey, with summer food plots already in place. The 33± acres serve as a sanctuary during deer season, providing excellent bedding areas to keep deer on-site. A 5± acre pond is located on the western side of the property and has been known to hold ducks in the winter.