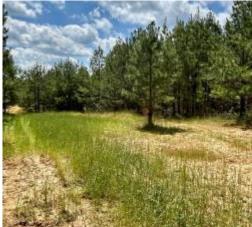

# TURNKEY HUNTING TRACT

165± ACRES IN ATTALA COUNTY, MS | \$660,000

This 165± acre property in Attala County, near the Attala/Madison County line, offers a perfect hunting retreat. It includes 33± acres of mature pine and 15± acres of mature hardwoods. The land features seven shooting houses, four ladder stands, established food plots, and a well-maintained road system for easy truck access. The property is abundant with deer and turkey, with summer food plots already in place. The 33± acres serve as a sanctuary during deer season, providing excellent bedding areas to keep deer on-site. A 5± acre pond is located on the western side of the property and has been known to hold ducks in the winter.