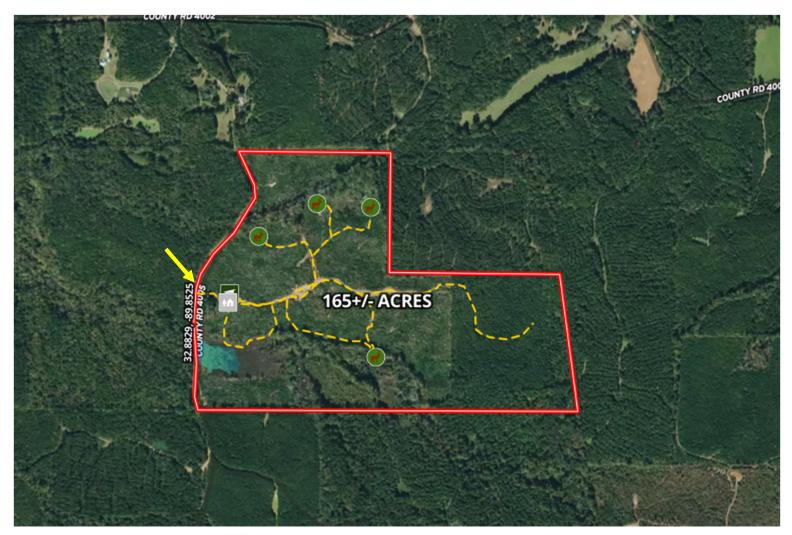

### AERIAL MAP

land id Click Here for an Interactive Map Link

A Real Estate Expert You Can Trust!

# TURNKEY HUNTING TRACT

165± ACRES IN ATTALA COUNTY, MS | \$660,000

This 165± acre property in Attala County, near the Attala/Madison County line, offers a perfect hunting retreat. It includes 33± acres of mature pine and 15± acres of mature hardwoods. The land features seven shooting houses, four ladder stands, established food plots, and a well-maintained road system for easy truck access. The property is abundant with deer and turkey, with summer food plots already in place. The 33± acres serve as a sanctuary during deer season, providing excellent bedding areas to keep deer on-site. A 5± acre pond is located on the western side of the property and has been known to hold ducks in the winter.