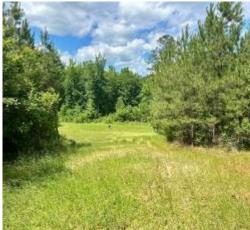

# TURNKEY HUNTING TRACT

165± ACRES IN ATTALA COUNTY, MS | \$660,000

This 165± acre property in Attala County, near the Attala/Madison County line, offers a perfect hunting retreat. It includes 33± acres of mature pine and 15± acres of mature hardwoods. The land features seven shooting houses, four ladder stands, established food plots, and a well-maintained road system for easy truck access. The property is abundant with deer and turkey, with summer food plots already in place. The 33± acres serve as a sanctuary during deer season, providing excellent bedding areas to keep deer on-site. A 5± acre pond is located on the western side of the property and has been known to hold ducks in the winter.