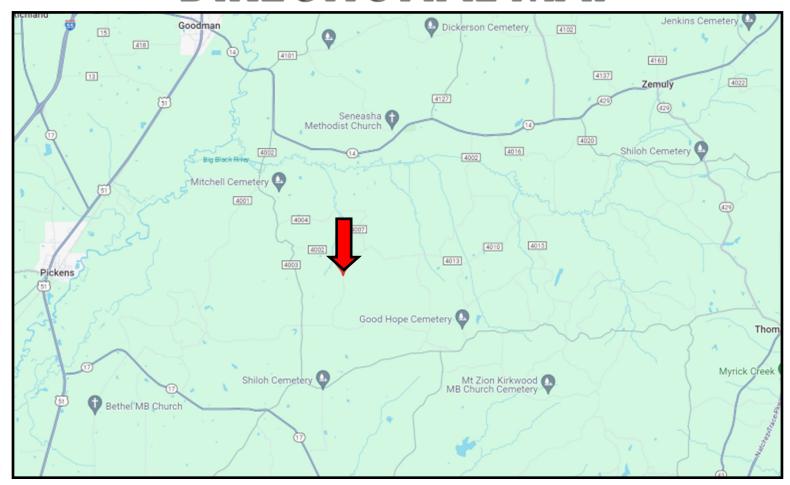

### DIRECTIONAL MAP

<u>Directions from I-55 in Pickens, MS</u>: Take exit 139 and merge onto MS-432. Travel MS-432 for 2.8 miles. Turn right onto US-51 S and travel 2.5 miles. Turn left onto MS-17 S and travel 5.6 miles. Turn left onto Rocky Hill Road and travel 1.1 miles. Turn left onto Shrock Road and travel 1.4 miles. Turn right at Burrell Road and travel 0.8 miles. Turn left onto CR 4005. After approximately 1.3 miles, the property will be on your right.