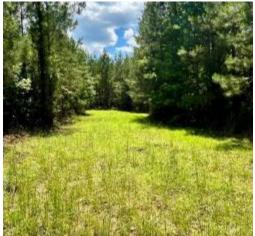

# TURNKEY HUNTING TRACT

165± ACRES IN ATTALA COUNTY, MS | \$660,000

This 165± acre property in Attala County, near the Attala/Madison County line, offers a perfect hunting retreat. It includes 33± acres of mature pine and 15± acres of mature hardwoods. The land features seven shooting houses, four ladder stands, established food plots, and a well-maintained road system for easy truck access. The property is abundant with deer and turkey, with summer food plots already in place. The 33± acres serve as a sanctuary during deer season, providing excellent bedding areas to keep deer on-site. A 5± acre pond is located on the western side of the property and has been known to hold ducks in the winter.