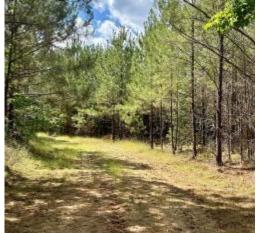

# TURNKEY HUNTING TRACT

165± ACRES IN ATTALA COUNTY, MS | \$660,000

This 165± acre property in Attala County, near the Attala/Madison County line, offers a perfect hunting retreat. It includes 33± acres of mature pine and 15± acres of mature hardwoods. The land features seven shooting houses, four ladder stands, established food plots, and a well-maintained road system for easy truck access. The property is abundant with deer and turkey, with summer food plots already in place. The 33± acres serve as a sanctuary during deer season, providing excellent bedding areas to keep deer on-site. A 5± acre pond is located on the western side of the property and has been known to hold ducks in the winter.