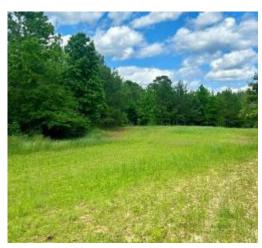

# TURNKEY HUNTING TRACT

165± ACRES IN ATTALA COUNTY, MS | \$660,000

This 165± acre property in Attala County, near the Attala/Madison County line, offers a perfect hunting retreat. It includes 33± acres of mature pine and 15± acres of mature hardwoods. The land features seven shooting houses, four ladder stands, established food plots, and a well-maintained road system for easy truck access. The property is abundant with deer and turkey, with summer food plots already in place. The 33± acres serve as a sanctuary during deer season, providing excellent bedding areas to keep deer on-site. A 5± acre pond is located on the western side of the property and has been known to hold ducks in the winter.