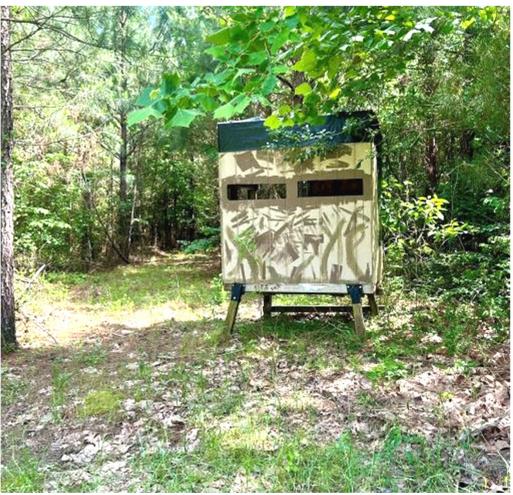

# TURNKEY HUNTING TRACT

165± ACRES IN ATTALA COUNTY, MS | \$660,000

This 165± acre property in Attala County, near the Attala/Madison County line, offers a perfect hunting retreat. It includes 33± acres of mature pine and 15± acres of mature hardwoods. The land features seven shooting houses, four ladder stands, established food plots, and a well-maintained road system for easy truck access. The property is abundant with deer and turkey, with summer food plots already in place. The 33± acres serve as a sanctuary during deer season, providing excellent bedding areas to keep deer on-site. A 5± acre pond is located on the western side of the property and has been known to hold ducks in the winter.