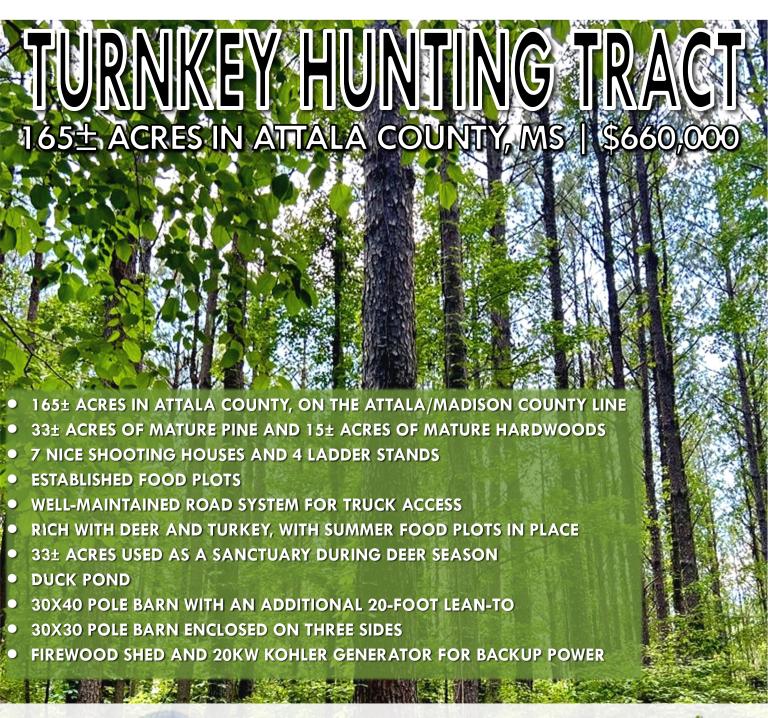

# TURNKEY HUNTING TRACT

165± ACRES IN ATTALA COUNTY, MS | \$660,000

This 165± acre property in Attala County, near the Attala/Madison County line, offers a perfect hunting retreat. It includes 33± acres of mature pine and 15± acres of mature hardwoods. The land features seven shooting houses, four ladder stands, established food plots, and a well-maintained road system for easy truck access. The property is abundant with deer and turkey, with summer food plots already in place. The 33± acres serve as a sanctuary during deer season, providing excellent bedding areas to keep deer on-site. A 5± acre pond is located on the western side of the property and has been known to hold ducks in the winter.