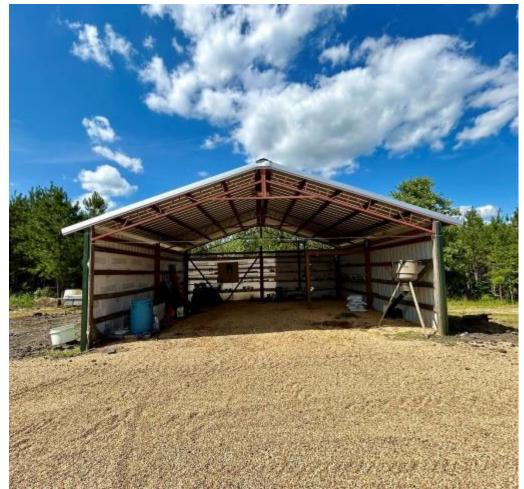

The property also has a 30x40 pole barn with an additional 20-foot lean-to, a 30x30 pole barn enclosed on three sides, a firewood shed, and a 20kw Kohler generator for backup power housed in an extra shed. Don't miss this opportunity! Call or text Colby to schedule your tour today!