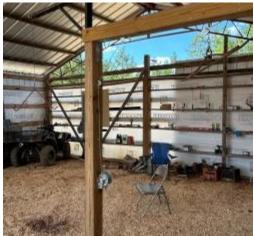

The property also has a 30x40 pole barn with an additional 20-foot lean-to, a 30x30 pole barn enclosed on three sides, a firewood shed, and a 20kw Kohler generator for backup power housed in an extra shed. Don't miss this opportunity! Call or text Colby to schedule your tour today!