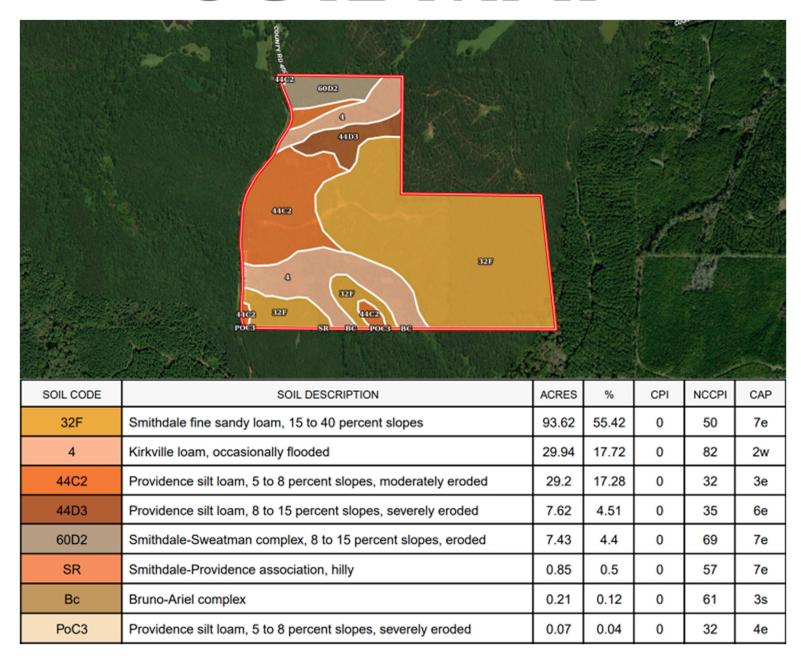

LBY WATSON

O: 601.898.2772 C: 601.668.8096

Colby@TomSmithLand.com

















#### COLBY WATSON

O: 601.898.2772 C: 601.668.8096

Colby@TomSmithLand.com

















### COLBY WATSON

O: 601.898.2772 C: 601.668.8096

Colby@TomSmithLand.com

TomSmithLandandHomes.com



Expect More. Get More.



### AERIAL MAP



land id Click Here for an Interactive Map Link

A Real Estate Expert You Can Trust!

#### COLBY WATSON

REALTOF

O: 601.898.2772 C: 601.668.8096

Colby@TomSmithLand.com



# OWNERSHIP MAP



A Real Estate Expert You Can Trust!

#### **COLBY WATSON**

REALTOR

O: 601.898.2772 C: 601.668.8096

Colby@TomSmithLand.com



## TOPO MAP



A Real Estate Expert You Can Trust!

#### **COLBY WATSON**

REALTOR

O: 601.898.2772 C: 601.668.8096

Colby@TomSmithLand.com



### SOIL MAP



#### A Real Estate Expert You Can Trust!

#### **COLBY WATSON**

REALTOR

O: 601.898.2772 C: 601.668.8096

Colby@TomSmithLand.com





### DIRECTIONAL MAP



<u>Directions from I-55 in Pickens, MS</u>: Take exit 139 and merge onto MS-432. Travel MS-432 for 2.8 miles. Turn right onto US-51 S and travel 2.5 miles. Turn left onto MS-17 S and travel 5.6 miles. Turn left onto Rocky Hill Road and travel 1.1 miles. Turn left onto Shrock Road and travel 1.4 miles. Turn right at Burrell Road and travel 0.8 miles. Turn left onto CR 4005. After approximately 1.3 miles, the property will be on your right.

<u>GOOGLE MAP LINK</u>