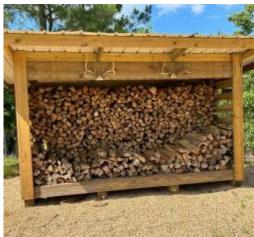

The property also has a 30x40 pole barn with an additional 20-foot lean-to, a 30x30 pole barn enclosed on three sides, a firewood shed, and a 20kw Kohler generator for backup power housed in an extra shed. Don't miss this opportunity! Call or text Colby to schedule your tour today!