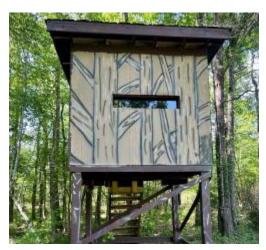

# TURNKEY HUNTING TRACT

165± ACRES IN ATTALA COUNTY, MS | \$660,000

This 165± acre property in Attala County, near the Attala/Madison County line, offers a perfect hunting retreat. It includes 33± acres of mature pine and 15± acres of mature hardwoods. The land features seven shooting houses, four ladder stands, established food plots, and a well-maintained road system for easy truck access. The property is abundant with deer and turkey, with summer food plots already in place. The 33± acres serve as a sanctuary during deer season, providing excellent bedding areas to keep deer on-site. A 5± acre pond is located on the western side of the property and has been known to hold ducks in the winter.