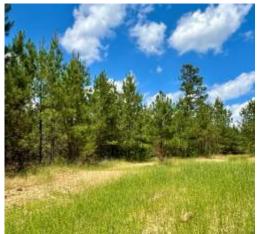

# TURNKEY HUNTING TRACT

165± ACRES IN ATTALA COUNTY, MS | \$660,000

This 165± acre property in Attala County, near the Attala/Madison County line, offers a perfect hunting retreat. It includes 33± acres of mature pine and 15± acres of mature hardwoods. The land features seven shooting houses, four ladder stands, established food plots, and a well-maintained road system for easy truck access. The property is abundant with deer and turkey, with summer food plots already in place. The 33± acres serve as a sanctuary during deer season, providing excellent bedding areas to keep deer on-site. A 5± acre pond is located on the western side of the property and has been known to hold ducks in the winter.