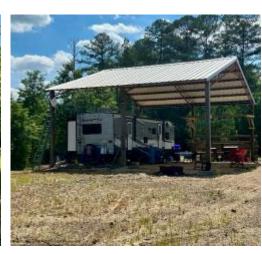

The property also has a 30x40 pole barn with an additional 20-foot lean-to, a 30x30 pole barn enclosed on three sides, a firewood shed, and a 20kw Kohler generator for backup power housed in an extra shed. Don't miss this opportunity! Call or text Colby to schedule your tour today!