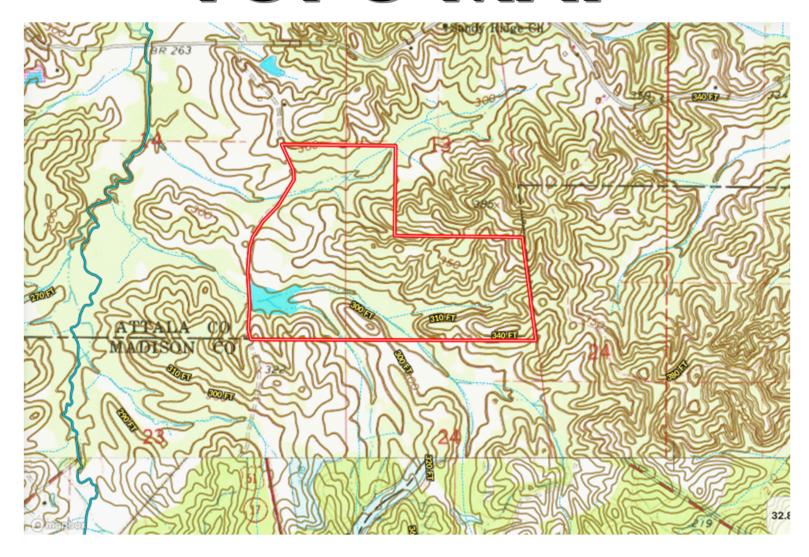

8.8096

Colby@TomSmithLand.com

















#### COLBY WATSON

O: 601.898.2772 C: 601.668.8096

Colby@TomSmithLand.com















### COLBY WATSON

O: 601.898.2772 C: 601.668.8096

Colby@TomSmithLand.com

















#### COLBY WATSON

O: 601.898.2772 C: 601.668.8096

Colby@TomSmithLand.com

















### COLBY WATSON

O: 601.898.2772 C: 601.668.8096

Colby@TomSmithLand.com

TomSmithLandandHomes.com



Expect More. Get More.



### AERIAL MAP



land id Click Here for an Interactive Map Link

A Real Estate Expert You Can Trust!

#### COLBY WATSON

REALTOF

O: 601.898.2772 C: 601.668.8096

Colby@TomSmithLand.com



# OWNERSHIP MAP



A Real Estate Expert You Can Trust!

#### **COLBY WATSON**

REALTOR

O: 601.898.2772 C: 601.668.8096

Colby@TomSmithLand.com



## TOPO MAP



A Real Estate Expert You Can Trust!

#### **COLBY WATSON**

REALTOR

O: 601.898.2772 C: 601.668.8096

Colby@TomSmithLand.com



### SOIL MAP



#### A Real Estate Expert You Can Trust!

#### **COLBY WATSON**

REALTOR

O: 601.898.2772 C: 601.668.8096

Colby@TomSmithLand.com





### DIRECTIONAL MAP



<u>Directions from I-55 in Pickens, MS</u>: Take exit 139 and merge onto MS-432. Travel MS-432 for 2.8 miles. Turn right onto US-51 S and travel 2.5 miles. Turn left onto MS-17 S and travel 5.6 miles. Turn left onto Rocky Hill Road and travel 1.1 miles. Turn left onto Shrock Road and travel 1.4 miles. Turn right at Burrell Road and travel 0.8 miles. Turn left onto CR 4005. After approximately 1.3 miles, the property will be on your right.

<u>GOOGLE MAP LINK</u>