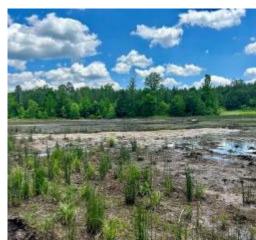

# TURNKEY HUNTING TRACT

165± ACRES IN ATTALA COUNTY, MS | \$660,000

This 165± acre property in Attala County, near the Attala/Madison County line, offers a perfect hunting retreat. It includes 33± acres of mature pine and 15± acres of mature hardwoods. The land features seven shooting houses, four ladder stands, established food plots, and a well-maintained road system for easy truck access. The property is abundant with deer and turkey, with summer food plots already in place. The 33± acres serve as a sanctuary during deer season, providing excellent bedding areas to keep deer on-site. A 5± acre pond is located on the western side of the property and has been known to hold ducks in the winter.