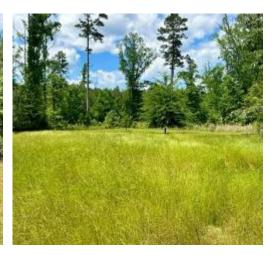

# TURNKEY HUNTING TRACT

165± ACRES IN ATTALA COUNTY, MS | \$660,000

This 165± acre property in Attala County, near the Attala/Madison County line, offers a perfect hunting retreat. It includes 33± acres of mature pine and 15± acres of mature hardwoods. The land features seven shooting houses, four ladder stands, established food plots, and a well-maintained road system for easy truck access. The property is abundant with deer and turkey, with summer food plots already in place. The 33± acres serve as a sanctuary during deer season, providing excellent bedding areas to keep deer on-site. A 5± acre pond is located on the western side of the property and has been known to hold ducks in the winter.