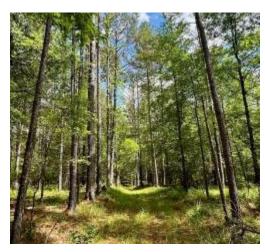

# TURNKEY HUNTING TRACT

165± ACRES IN ATTALA COUNTY, MS | \$660,000

This 165± acre property in Attala County, near the Attala/Madison County line, offers a perfect hunting retreat. It includes 33± acres of mature pine and 15± acres of mature hardwoods. The land features seven shooting houses, four ladder stands, established food plots, and a well-maintained road system for easy truck access. The property is abundant with deer and turkey, with summer food plots already in place. The 33± acres serve as a sanctuary during deer season, providing excellent bedding areas to keep deer on-site. A 5± acre pond is located on the western side of the property and has been known to hold ducks in the winter.