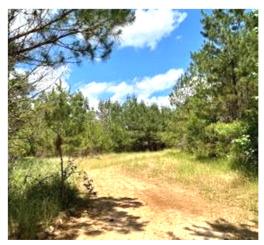

# TURNKEY HUNTING TRACT

165± ACRES IN ATTALA COUNTY, MS | \$660,000

This 165± acre property in Attala County, near the Attala/Madison County line, offers a perfect hunting retreat. It includes 33± acres of mature pine and 15± acres of mature hardwoods. The land features seven shooting houses, four ladder stands, established food plots, and a well-maintained road system for easy truck access. The property is abundant with deer and turkey, with summer food plots already in place. The 33± acres serve as a sanctuary during deer season, providing excellent bedding areas to keep deer on-site. A 5± acre pond is located on the western side of the property and has been known to hold ducks in the winter.