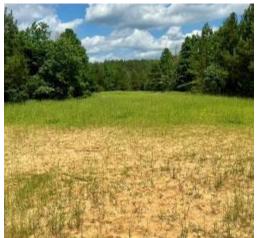

# TURNKEY HUNTING TRACT

165± ACRES IN ATTALA COUNTY, MS | \$660,000

This 165± acre property in Attala County, near the Attala/Madison County line, offers a perfect hunting retreat. It includes 33± acres of mature pine and 15± acres of mature hardwoods. The land features seven shooting houses, four ladder stands, established food plots, and a well-maintained road system for easy truck access. The property is abundant with deer and turkey, with summer food plots already in place. The 33± acres serve as a sanctuary during deer season, providing excellent bedding areas to keep deer on-site. A 5± acre pond is located on the western side of the property and has been known to hold ducks in the winter.