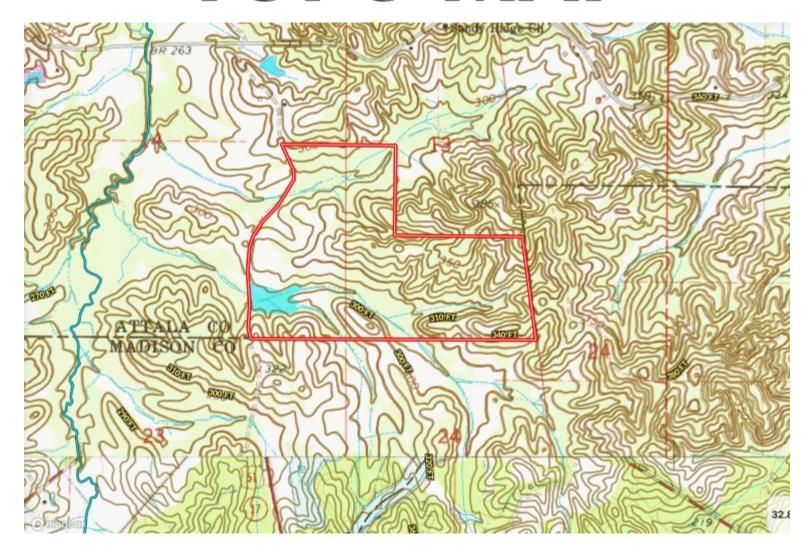

72 C: 601.668.8096















#### COLBY WATSON

O: 601.898.2772 C: 601.668.8096

















### COLBY WATSON

O: 601.898.2772 C: 601.668.8096















#### COLBY WATSON

O: 601.898.2772 C: 601.668.8096

Colby@TomSmithLand.com



Expect More. Get More.















### COLBY WATSON

O: 601.898.2772 C: 601.668.8096



### AERIAL MAP



land id. Click Here for an Interactive Map Link

A Real Estate Expert You Can Trust!

#### **COLBY WATSON**

REALTOF

O: 601.898.2772 C: 601.668.8096

Colby@TomSmithLand.com

TomSmithLandandHomes.com



## OWNERSHIP MAP



A Real Estate Expert You Can Trust!

#### COLBY WATSON

REALTOR

O: 601.898.2772 C: 601.668.8096

Colby@TomSmithLand.com

TomSmithLandandHomes.com



Information is believed to be accurate but not guaranteed.

## TOPO MAP



A Real Estate Expert You Can Trust!

#### **COLBY WATSON**

REALTOR

O: 601.898.2772 C: 601.668.8096

Colby@TomSmithLand.com

TomSmithLandandHomes.com



### SOIL MAP



#### A Real Estate Expert You Can Trust!

#### **COLBY WATSON**

REALTOR

O: 601.898.2772 C: 601.668.8096

Colby@TomSmithLand.com

TomSmithLandandHomes.com





### DIRECTIONAL MAP



<u>Directions from I-55 in Pickens, MS</u>: Take exit 139 and merge onto MS-432. Travel MS-432 for 2.8 miles. Turn right onto US-51 S and travel 2.5 miles. Turn left onto MS-17 S and travel 5.6 miles. Turn left onto Rocky Hill Road and travel 1.1 miles. Turn left onto Shrock Road and travel 1.4 miles. Turn right at Burrell Road and travel 0.8 miles. Turn left onto CR 4005. After approximately 1.3 miles, the property will be on your right.