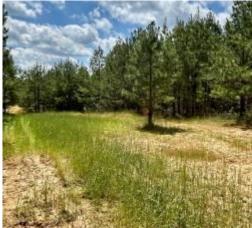

# TURNKEY HUNTING TRACT

165± ACRES IN ATTALA COUNTY, MS | \$775,000

This 165± acre property in Attala County, near the Attala/Madison County line, offers a perfect hunting retreat. It includes 33± acres of mature pine and 15± acres of mature hardwoods. The land features seven shooting houses, four ladder stands, established food plots and a well-maintained road system for easy truck access. The property is abundant with deer and turkey, with summer food plots already in place. The 33± acres serve as a sanctuary during deer season, providing excellent bedding areas to keep deer on-site. A 5± acre pond is located on the western side of the property and has been known to hold ducks in the winter.