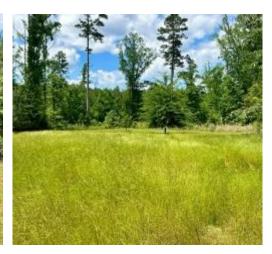

# TURNKEY HUNTING TRACT

165± ACRES IN ATTALA COUNTY, MS | \$775,000

This 165± acre property in Attala County, near the Attala/Madison County line, offers a perfect hunting retreat. It includes 33± acres of mature pine and 15± acres of mature hardwoods. The land features seven shooting houses, four ladder stands, established food plots and a well-maintained road system for easy truck access. The property is abundant with deer and turkey, with summer food plots already in place. The 33± acres serve as a sanctuary during deer season, providing excellent bedding areas to keep deer on-site. A 5± acre pond is located on the western side of the property and has been known to hold ducks in the winter.