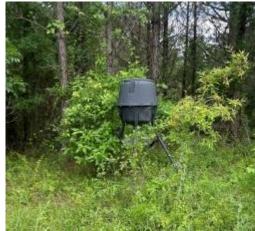

# TURNKEY HUNTING TRACT

165± ACRES IN ATTALA COUNTY, MS | \$775,000

This 165± acre property in Attala County, near the Attala/Madison County line, offers a perfect hunting retreat. It includes 33± acres of mature pine and 15± acres of mature hardwoods. The land features seven shooting houses, four ladder stands, established food plots and a well-maintained road system for easy truck access. The property is abundant with deer and turkey, with summer food plots already in place. The 33± acres serve as a sanctuary during deer season, providing excellent bedding areas to keep deer on-site. A 5± acre pond is located on the western side of the property and has been known to hold ducks in the winter.