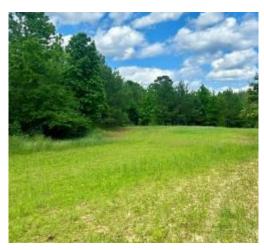

# TURNKEY HUNTING TRACT

165± ACRES IN ATTALA COUNTY, MS | \$775,000

This 165± acre property in Attala County, near the Attala/Madison County line, offers a perfect hunting retreat. It includes 33± acres of mature pine and 15± acres of mature hardwoods. The land features seven shooting houses, four ladder stands, established food plots and a well-maintained road system for easy truck access. The property is abundant with deer and turkey, with summer food plots already in place. The 33± acres serve as a sanctuary during deer season, providing excellent bedding areas to keep deer on-site. A 5± acre pond is located on the western side of the property and has been known to hold ducks in the winter.