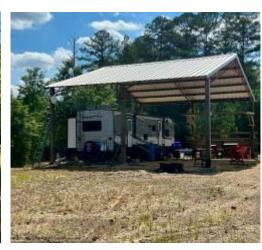

The sale includes a 34-foot Jayco bumper-pull camper powered by solar energy, sheltered by a 30x40 pole barn with an additional 20-foot lean-to. There is also a 30x30 pole barn enclosed on three sides, a firewood shed, and a 20kw Kohler generator for backup power housed in an additional shed. Don't miss this opportunity! Call or text Colby to schedule your tour today!