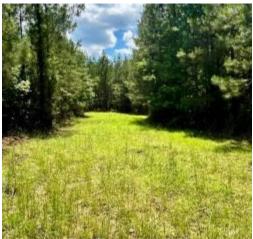

# TURNKEY HUNTING TRACT

165± ACRES IN ATTALA COUNTY, MS | \$775,000

This 165± acre property in Attala County, near the Attala/Madison County line, offers a perfect hunting retreat. It includes 33± acres of mature pine and 15± acres of mature hardwoods. The land features seven shooting houses, four ladder stands, established food plots and a well-maintained road system for easy truck access. The property is abundant with deer and turkey, with summer food plots already in place. The 33± acres serve as a sanctuary during deer season, providing excellent bedding areas to keep deer on-site. A 5± acre pond is located on the western side of the property and has been known to hold ducks in the winter.