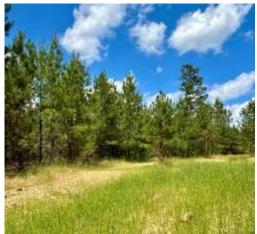

# TURNKEY HUNTING TRACT

165± ACRES IN ATTALA COUNTY, MS | \$775,000

This 165± acre property in Attala County, near the Attala/Madison County line, offers a perfect hunting retreat. It includes 33± acres of mature pine and 15± acres of mature hardwoods. The land features seven shooting houses, four ladder stands, established food plots and a well-maintained road system for easy truck access. The property is abundant with deer and turkey, with summer food plots already in place. The 33± acres serve as a sanctuary during deer season, providing excellent bedding areas to keep deer on-site. A 5± acre pond is located on the western side of the property and has been known to hold ducks in the winter.