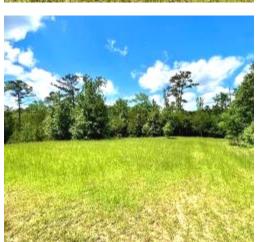

# TURNKEY HUNTING TRACT

165± ACRES IN ATTALA COUNTY, MS | \$775,000

This 165± acre property in Attala County, near the Attala/Madison County line, offers a perfect hunting retreat. It includes 33± acres of mature pine and 15± acres of mature hardwoods. The land features seven shooting houses, four ladder stands, established food plots and a well-maintained road system for easy truck access. The property is abundant with deer and turkey, with summer food plots already in place. The 33± acres serve as a sanctuary during deer season, providing excellent bedding areas to keep deer on-site. A 5± acre pond is located on the western side of the property and has been known to hold ducks in the winter.