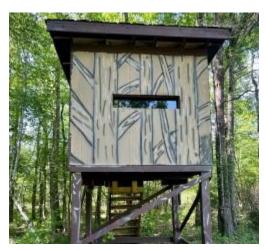

# TURNKEY HUNTING TRACT

165± ACRES IN ATTALA COUNTY, MS | \$775,000

This 165± acre property in Attala County, near the Attala/Madison County line, offers a perfect hunting retreat. It includes 33± acres of mature pine and 15± acres of mature hardwoods. The land features seven shooting houses, four ladder stands, established food plots and a well-maintained road system for easy truck access. The property is abundant with deer and turkey, with summer food plots already in place. The 33± acres serve as a sanctuary during deer season, providing excellent bedding areas to keep deer on-site. A 5± acre pond is located on the western side of the property and has been known to hold ducks in the winter.