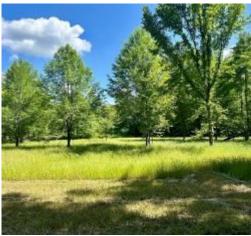

# TURNKEY HUNTING TRACT

165± ACRES IN ATTALA COUNTY, MS | \$775,000

This 165± acre property in Attala County, near the Attala/Madison County line, offers a perfect hunting retreat. It includes 33± acres of mature pine and 15± acres of mature hardwoods. The land features seven shooting houses, four ladder stands, established food plots and a well-maintained road system for easy truck access. The property is abundant with deer and turkey, with summer food plots already in place. The 33± acres serve as a sanctuary during deer season, providing excellent bedding areas to keep deer on-site. A 5± acre pond is located on the western side of the property and has been known to hold ducks in the winter.