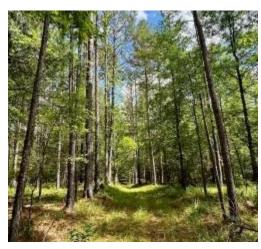

# TURNKEY HUNTING TRACT

165± ACRES IN ATTALA COUNTY, MS | \$775,000

This 165± acre property in Attala County, near the Attala/Madison County line, offers a perfect hunting retreat. It includes 33± acres of mature pine and 15± acres of mature hardwoods. The land features seven shooting houses, four ladder stands, established food plots and a well-maintained road system for easy truck access. The property is abundant with deer and turkey, with summer food plots already in place. The 33± acres serve as a sanctuary during deer season, providing excellent bedding areas to keep deer on-site. A 5± acre pond is located on the western side of the property and has been known to hold ducks in the winter.