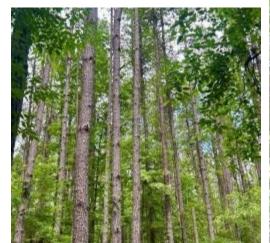

# TURNKEY HUNTING TRACT

165± ACRES IN ATTALA COUNTY, MS | \$775,000

This 165± acre property in Attala County, near the Attala/Madison County line, offers a perfect hunting retreat. It includes 33± acres of mature pine and 15± acres of mature hardwoods. The land features seven shooting houses, four ladder stands, established food plots and a well-maintained road system for easy truck access. The property is abundant with deer and turkey, with summer food plots already in place. The 33± acres serve as a sanctuary during deer season, providing excellent bedding areas to keep deer on-site. A 5± acre pond is located on the western side of the property and has been known to hold ducks in the winter.