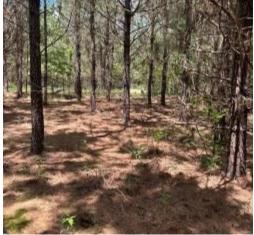

# TURNKEY HUNTING TRACT

165± ACRES IN ATTALA COUNTY, MS | \$775,000

This 165± acre property in Attala County, near the Attala/Madison County line, offers a perfect hunting retreat. It includes 33± acres of mature pine and 15± acres of mature hardwoods. The land features seven shooting houses, four ladder stands, established food plots and a well-maintained road system for easy truck access. The property is abundant with deer and turkey, with summer food plots already in place. The 33± acres serve as a sanctuary during deer season, providing excellent bedding areas to keep deer on-site. A 5± acre pond is located on the western side of the property and has been known to hold ducks in the winter.