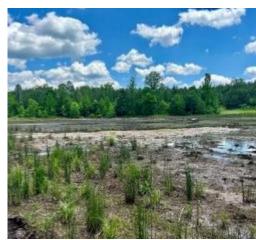

# TURNKEY HUNTING TRACT

165± ACRES IN ATTALA COUNTY, MS | \$775,000

This 165± acre property in Attala County, near the Attala/Madison County line, offers a perfect hunting retreat. It includes 33± acres of mature pine and 15± acres of mature hardwoods. The land features seven shooting houses, four ladder stands, established food plots and a well-maintained road system for easy truck access. The property is abundant with deer and turkey, with summer food plots already in place. The 33± acres serve as a sanctuary during deer season, providing excellent bedding areas to keep deer on-site. A 5± acre pond is located on the western side of the property and has been known to hold ducks in the winter.