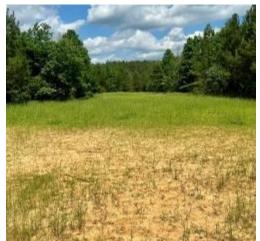

# TURNKEY HUNTING TRACT

165± ACRES IN ATTALA COUNTY, MS | \$775,000

This 165± acre property in Attala County, near the Attala/Madison County line, offers a perfect hunting retreat. It includes 33± acres of mature pine and 15± acres of mature hardwoods. The land features seven shooting houses, four ladder stands, established food plots and a well-maintained road system for easy truck access. The property is abundant with deer and turkey, with summer food plots already in place. The 33± acres serve as a sanctuary during deer season, providing excellent bedding areas to keep deer on-site. A 5± acre pond is located on the western side of the property and has been known to hold ducks in the winter.