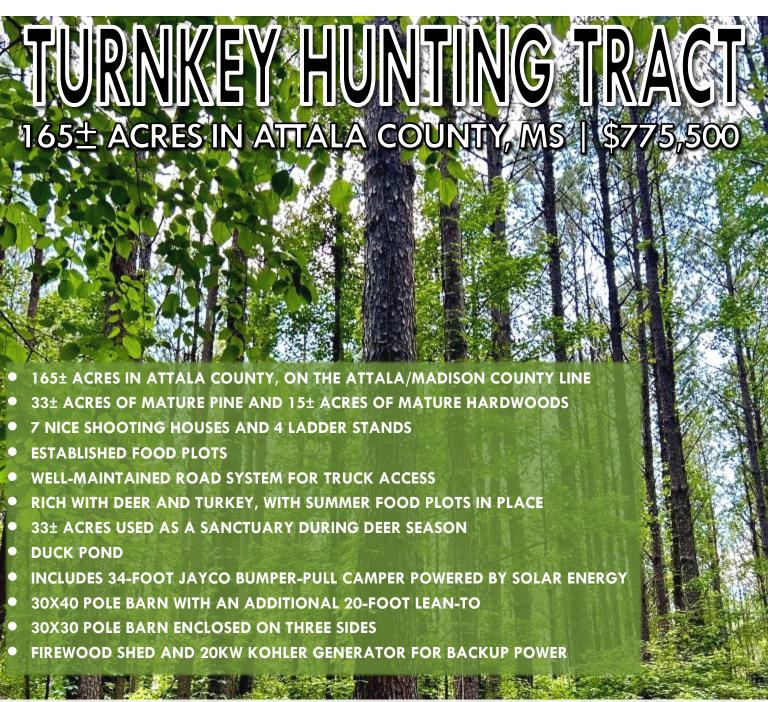

# TURNKEY HUNTING TRACT

165± ACRES IN ATTALA COUNTY, MS | \$775,000

This 165± acre property in Attala County, near the Attala/Madison County line, offers a perfect hunting retreat. It includes 33± acres of mature pine and 15± acres of mature hardwoods. The land features seven shooting houses, four ladder stands, established food plots and a well-maintained road system for easy truck access. The property is abundant with deer and turkey, with summer food plots already in place. The 33± acres serve as a sanctuary during deer season, providing excellent bedding areas to keep deer on-site. A 5± acre pond is located on the western side of the property and has been known to hold ducks in the winter.