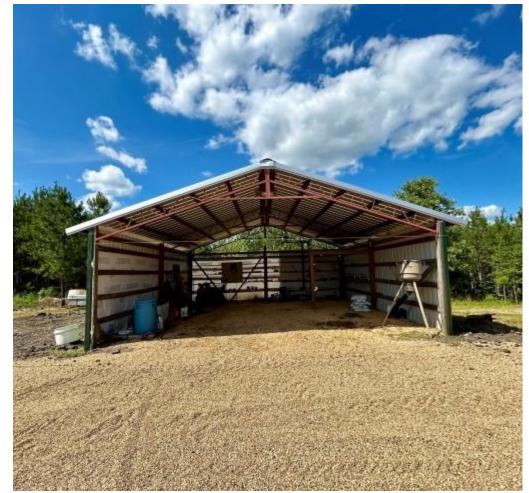

The sale includes a 34-foot Jayco bumper-pull camper powered by solar energy, sheltered by a 30x40 pole barn with an additional 20-foot lean-to. There is also a 30x30 pole barn enclosed on three sides, a firewood shed, and a 20kw Kohler generator for backup power housed in an additional shed. Don't miss this opportunity! Call or text Colby to schedule your tour today!