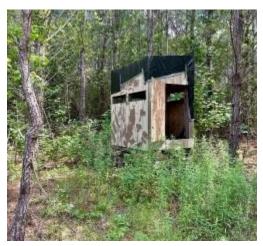

# TURNKEY HUNTING TRACT

165± ACRES IN ATTALA COUNTY, MS | \$775,000

This 165± acre property in Attala County, near the Attala/Madison County line, offers a perfect hunting retreat. It includes 33± acres of mature pine and 15± acres of mature hardwoods. The land features seven shooting houses, four ladder stands, established food plots and a well-maintained road system for easy truck access. The property is abundant with deer and turkey, with summer food plots already in place. The 33± acres serve as a sanctuary during deer season, providing excellent bedding areas to keep deer on-site. A 5± acre pond is located on the western side of the property and has been known to hold ducks in the winter.