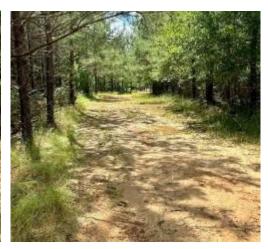

# TURNKEY HUNTING TRACT

165± ACRES IN ATTALA COUNTY, MS | \$775,000

This 165± acre property in Attala County, near the Attala/Madison County line, offers a perfect hunting retreat. It includes 33± acres of mature pine and 15± acres of mature hardwoods. The land features seven shooting houses, four ladder stands, established food plots and a well-maintained road system for easy truck access. The property is abundant with deer and turkey, with summer food plots already in place. The 33± acres serve as a sanctuary during deer season, providing excellent bedding areas to keep deer on-site. A 5± acre pond is located on the western side of the property and has been known to hold ducks in the winter.