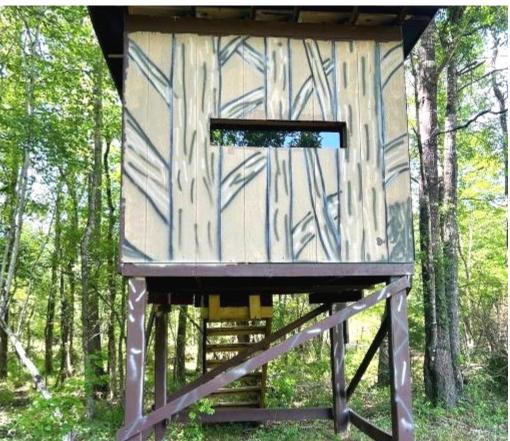

# TURNKEY HUNTING TRACT

165± ACRES IN ATTALA COUNTY, MS | \$775,000

This 165± acre property in Attala County, near the Attala/Madison County line, offers a perfect hunting retreat. It includes 33± acres of mature pine and 15± acres of mature hardwoods. The land features seven shooting houses, four ladder stands, established food plots and a well-maintained road system for easy truck access. The property is abundant with deer and turkey, with summer food plots already in place. The 33± acres serve as a sanctuary during deer season, providing excellent bedding areas to keep deer on-site. A 5± acre pond is located on the western side of the property and has been known to hold ducks in the winter.