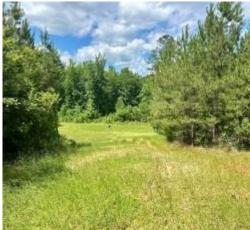

# TURNKEY HUNTING TRACT

165± ACRES IN ATTALA COUNTY, MS | \$775,000

This 165± acre property in Attala County, near the Attala/Madison County line, offers a perfect hunting retreat. It includes 33± acres of mature pine and 15± acres of mature hardwoods. The land features seven shooting houses, four ladder stands, established food plots and a well-maintained road system for easy truck access. The property is abundant with deer and turkey, with summer food plots already in place. The 33± acres serve as a sanctuary during deer season, providing excellent bedding areas to keep deer on-site. A 5± acre pond is located on the western side of the property and has been known to hold ducks in the winter.