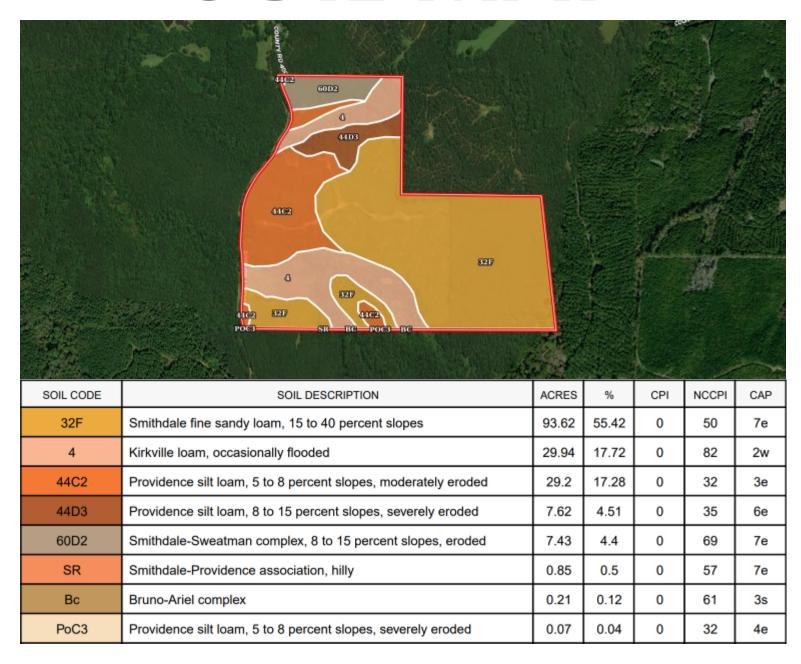

# COLBY WATSON

O: 601.898.2772 C: 601.668.8096

Colby@TomSmithLand.com



Expect More. Get More.















### COLBY WATSON

O: 601.898.2772 C: 601.668.8096



### AERIAL MAP



land id. Click Here for an Interactive Map Link

A Real Estate Expert You Can Trust!

#### **COLBY WATSON**

REALTOF

O: 601.898.2772 C: 601.668.8096

Colby@TomSmithLand.com

TomSmithLandandHomes.com



## OWNERSHIP MAP



A Real Estate Expert You Can Trust!

#### COLBY WATSON

REALTOR

O: 601.898.2772 C: 601.668.8096

Colby@TomSmithLand.com

TomSmithLandandHomes.com



Information is believed to be accurate but not guaranteed.

## TOPO MAP



A Real Estate Expert You Can Trust!

#### **COLBY WATSON**

REALTOR

O: 601.898.2772 C: 601.668.8096

Colby@TomSmithLand.com

TomSmithLandandHomes.com



### SOIL MAP



#### A Real Estate Expert You Can Trust!

#### **COLBY WATSON**

REALTOR

O: 601.898.2772 C: 601.668.8096

Colby@TomSmithLand.com

TomSmithLandandHomes.com





### DIRECTIONAL MAP



<u>Directions from I-55 in Pickens, MS</u>: Take exit 139 and merge onto MS-432. Travel MS-432 for 2.8 miles. Turn right onto US-51 S and travel 2.5 miles. Turn left onto MS-17 S and travel 5.6 miles. Turn left onto Rocky Hill Road and travel 1.1 miles. Turn left onto Shrock Road and travel 1.4 miles. Turn right at Burrell Road and travel 0.8 miles. Turn left onto CR 4005. After approximately 1.3 miles, the property will be on your right.

<u>GOOGLE MAP LINK</u>