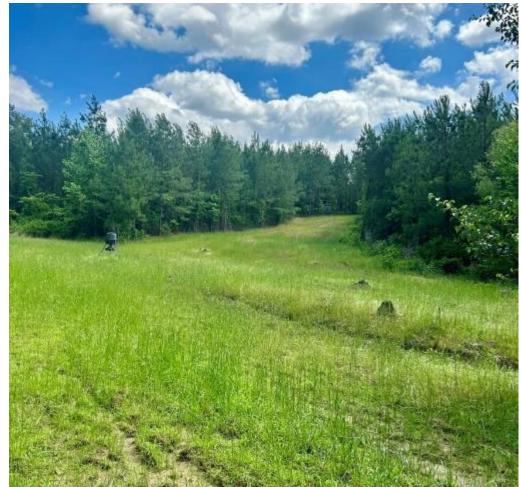

# TURNKEY HUNTING TRACT

165± ACRES IN ATTALA COUNTY, MS | \$775,000

This 165± acre property in Attala County, near the Attala/Madison County line, offers a perfect hunting retreat. It includes 33± acres of mature pine and 15± acres of mature hardwoods. The land features seven shooting houses, four ladder stands, established food plots and a well-maintained road system for easy truck access. The property is abundant with deer and turkey, with summer food plots already in place. The 33± acres serve as a sanctuary during deer season, providing excellent bedding areas to keep deer on-site. A 5± acre pond is located on the western side of the property and has been known to hold ducks in the winter.