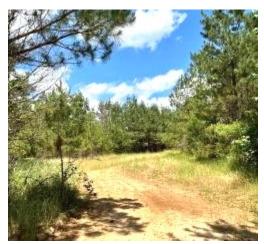

# TURNKEY HUNTING TRACT

165± ACRES IN ATTALA COUNTY, MS | \$775,000

This 165± acre property in Attala County, near the Attala/Madison County line, offers a perfect hunting retreat. It includes 33± acres of mature pine and 15± acres of mature hardwoods. The land features seven shooting houses, four ladder stands, established food plots and a well-maintained road system for easy truck access. The property is abundant with deer and turkey, with summer food plots already in place. The 33± acres serve as a sanctuary during deer season, providing excellent bedding areas to keep deer on-site. A 5± acre pond is located on the western side of the property and has been known to hold ducks in the winter.