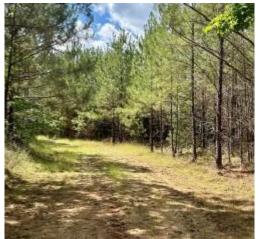

# TURNKEY HUNTING TRACT

165± ACRES IN ATTALA COUNTY, MS | \$775,000

This 165± acre property in Attala County, near the Attala/Madison County line, offers a perfect hunting retreat. It includes 33± acres of mature pine and 15± acres of mature hardwoods. The land features seven shooting houses, four ladder stands, established food plots and a well-maintained road system for easy truck access. The property is abundant with deer and turkey, with summer food plots already in place. The 33± acres serve as a sanctuary during deer season, providing excellent bedding areas to keep deer on-site. A 5± acre pond is located on the western side of the property and has been known to hold ducks in the winter.