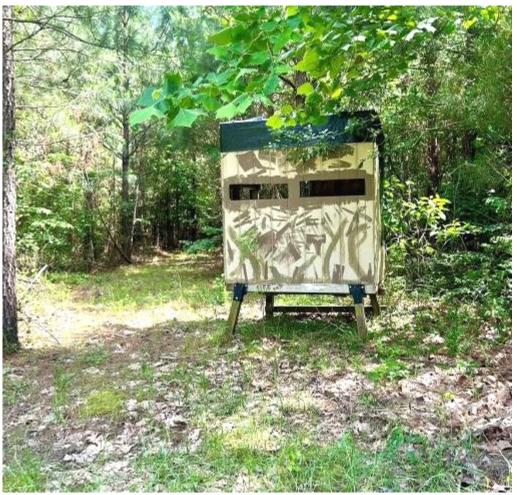

# TURNKEY HUNTING TRACT

165± ACRES IN ATTALA COUNTY, MS | \$775,000

This 165± acre property in Attala County, near the Attala/Madison County line, offers a perfect hunting retreat. It includes 33± acres of mature pine and 15± acres of mature hardwoods. The land features seven shooting houses, four ladder stands, established food plots and a well-maintained road system for easy truck access. The property is abundant with deer and turkey, with summer food plots already in place. The 33± acres serve as a sanctuary during deer season, providing excellent bedding areas to keep deer on-site. A 5± acre pond is located on the western side of the property and has been known to hold ducks in the winter.