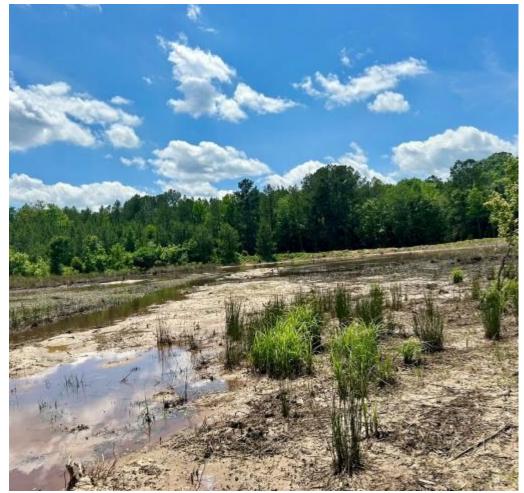

# TURNKEY HUNTING TRACT

165± ACRES IN ATTALA COUNTY, MS | \$775,000

This 165± acre property in Attala County, near the Attala/Madison County line, offers a perfect hunting retreat. It includes 33± acres of mature pine and 15± acres of mature hardwoods. The land features seven shooting houses, four ladder stands, established food plots and a well-maintained road system for easy truck access. The property is abundant with deer and turkey, with summer food plots already in place. The 33± acres serve as a sanctuary during deer season, providing excellent bedding areas to keep deer on-site. A 5± acre pond is located on the western side of the property and has been known to hold ducks in the winter.