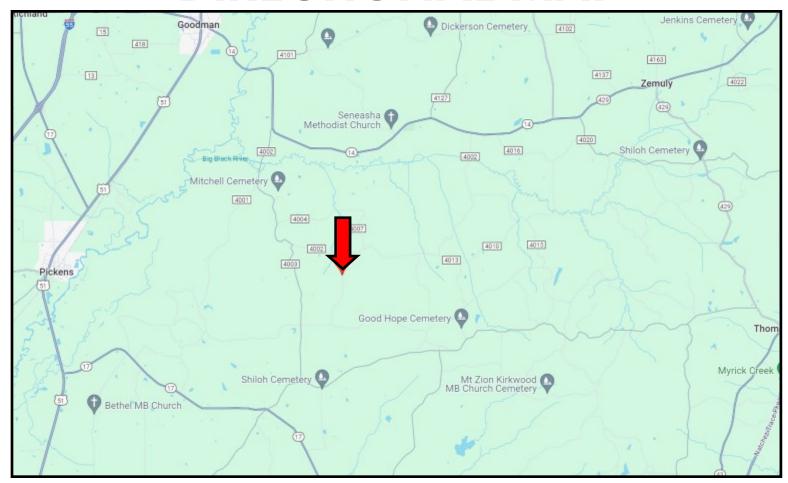

### DIRECTIONAL MAP

<u>Directions from I-55 in Pickens, MS</u>: Take exit 139 and merge onto MS-432. Travel MS-432 for 2.8 miles. Turn right onto US-51 S and travel 2.5 miles. Turn left onto MS-17 S and travel 5.6 miles. Turn left onto Rocky Hill Road and travel 1.1 miles. Turn left onto Shrock Road and travel 1.4 miles. Turn right at Burrell Road and travel 0.8 miles. Turn left onto CR 4005. After approximately 1.3 miles, the property will be on your right.