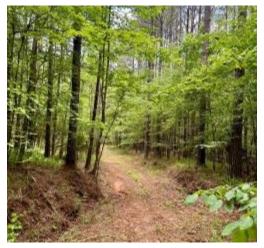

# TURNKEY HUNTING TRACT

165± ACRES IN ATTALA COUNTY, MS | \$775,000

This 165± acre property in Attala County, near the Attala/Madison County line, offers a perfect hunting retreat. It includes 33± acres of mature pine and 15± acres of mature hardwoods. The land features seven shooting houses, four ladder stands, established food plots and a well-maintained road system for easy truck access. The property is abundant with deer and turkey, with summer food plots already in place. The 33± acres serve as a sanctuary during deer season, providing excellent bedding areas to keep deer on-site. A 5± acre pond is located on the western side of the property and has been known to hold ducks in the winter.