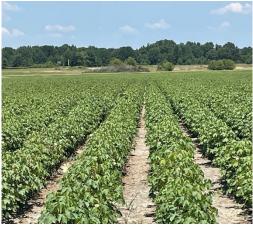

Historically utilized for growing cotton, soybeans, and corn, the cultivable land is fertile and ready for your agricultural endeavors. The timberland, complete with a charming pond and a small duck hole, provides a serene natural habitat frequented by deer, adding to the property's appeal for nature enthusiasts and hunters alike.