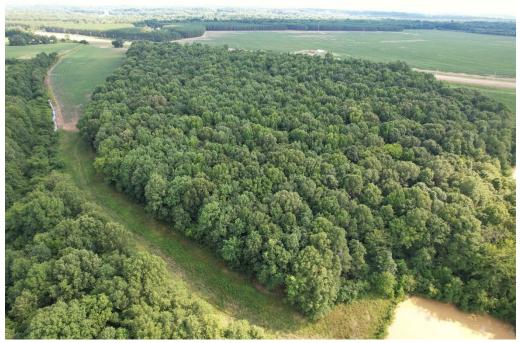

## 165± Acres in Grenada County, MS | \$990,000

This exceptional 165± acre property is located at the southeast corner of Highway 51 and Papermill Road in Grenda County, MS. With 87.32± acres of cultivable land and 78.18± acres of lush timberland, this versatile tract offers many possibilities.

Historically utilized for growing cotton, soybeans, and corn, the cultivable land is fertile and ready for your agricultural endeavors. The timberland, complete with a charming pond and a small duck hole, provides a serene natural habitat frequented by deer, adding to the property's appeal for nature enthusiasts and hunters alike.