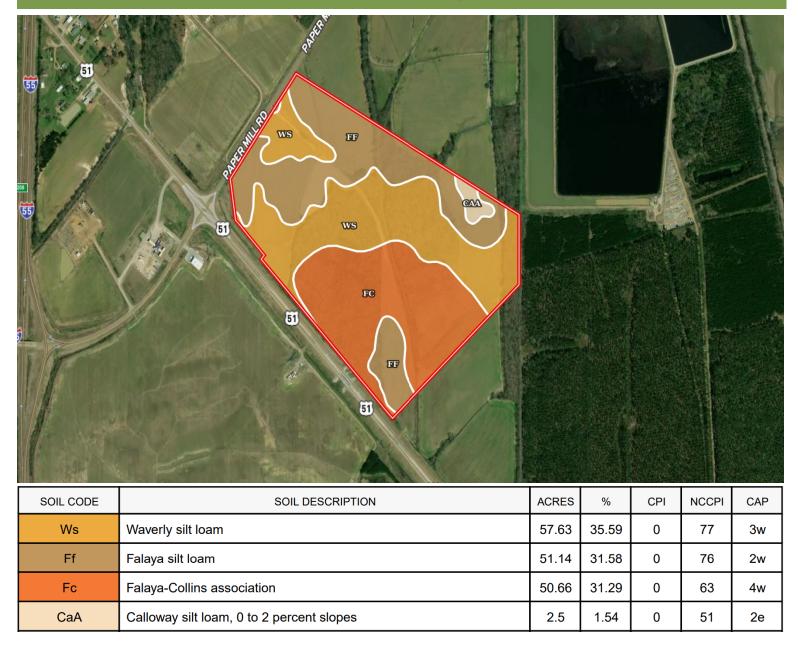

:

- Agriculture
- Hunting
- Commercial Opportunity

#### Tax Information:

- 147-36-002.00: \$805.34
- 159-31-004.01: \$155.90

#### A Real Estate Expert You Can Trust!



O: 662.441.2500 C: 662.873.3007 Bruce@TomSmithLand.com

TomSmithLandandHomes.com











#### A Real Estate Expert You Can Trust!













#### A Real Estate Expert You Can Trust!



### **Aerial Map**



Land Id. Click Here for the LandId Interactive Map Link

#### A Real Estate Expert You Can Trust!

BRUCE WEST REALTOR® O: 662.441.2500 C: 662.873.3007 Bruce@TomSmithLand.com TomSmithLandandHomes.com



Information is believed to be accurate but not guaranteed.

### **Ownership Map**



#### A Real Estate Expert You Can Trust!



## **Topography Map**



#### A Real Estate Expert You Can Trust!





## Soil Map



#### A Real Estate Expert You Can Trust!



## **Crop Report**

#### 2023

2021



All Selections

2022



2020





 $\bigcirc$ 

## A Real Estate Expert You Can Trust!

BRUCE WEST O: 662.441.2500 C: 662.873.3007 Bruce@TomSmithLand.com TomSmithLandandHomes.com

Expect More. Get More.



## **Directional Map**



Directions from 1-55 N in Grenada, MS: Take exit 208 for Papermill Road. Turn right onto Papermill Road and travel 0.5 miles. Turn right onto Hwy 51 South and travel 0.2 miles. Make a U-turn and travel North on Hwy 51. After 243 feet the property will be on your right. GOOGLE MAP LINK