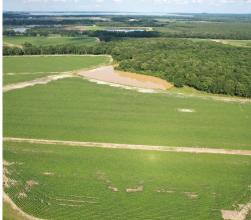

Historically utilized for growing cotton, soybeans, and corn, the cultivable land is fertile and ready for your agricultural endeavors. The timberland, complete with a charming pond and a small duck hole, provides a serene natural habitat frequented by deer, adding to the property's appeal for nature enthusiasts and hunters alike.