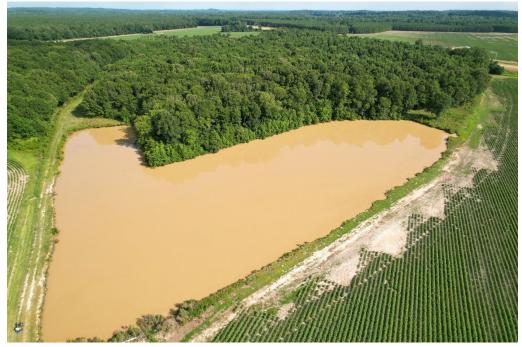

## 165± Acres in Grenada County, MS | \$990,000

This exceptional 165± acre property is located at the southeast corner of Highway 51 and Papermill Road in Grenda County, MS. With 87.32± acres of cultivable land and 78.18± acres of lush timberland, this versatile tract offers many possibilities.

Historically utilized for growing cotton, soybeans, and corn, the cultivable land is fertile and ready for your agricultural endeavors. The timberland, complete with a charming pond and a small duck hole, provides a serene natural habitat frequented by deer, adding to the property's appeal for nature enthusiasts and hunters alike.