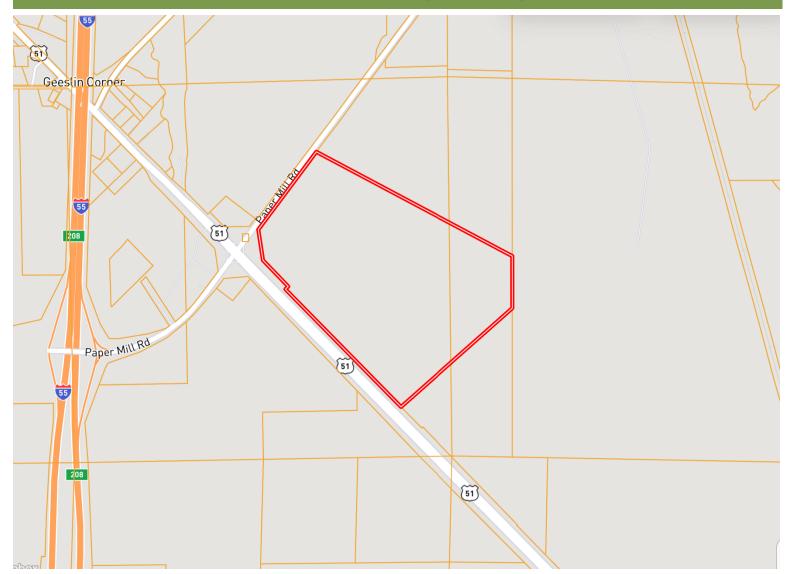

ay!

#### Location:

- Grenada County, MS
- 3.9± Miles North of Grenada

#### Coordinates:

• 33.8164, -89.8301

#### Property Use:

- Agriculture
- Hunting
- Commercial Opportunity

#### Tax Information:

- 147-36-002.00: \$805.34
- 159-31-004.01: \$155.90

#### A Real Estate Expert You Can Trust!



O: 662.441.2500 C: 662.873.3007 Bruce@TomSmithLand.com

TomSmithLandandHomes.com











#### A Real Estate Expert You Can Trust!













#### A Real Estate Expert You Can Trust!



### **Aerial Map**



Land Id. Click Here for the LandId Interactive Map Link

#### A Real Estate Expert You Can Trust!

BRUCE WEST REALTOR® O: 662.441.2500 C: 662.873.3007 Bruce@TomSmithLand.com TomSmithLandandHomes.com



Information is believed to be accurate but not guaranteed.

### **Ownership Map**



#### A Real Estate Expert You Can Trust!



## **Topography Map**



#### A Real Estate Expert You Can Trust!





## Soil Map



#### A Real Estate Expert You Can Trust!



## **Crop Report**

#### 2023

2021



All Selections

2022



2020





 $\bigcirc$ 

## A Real Estate Expert You Can Trust!

BRUCE WEST O: 662.441.2500 C: 662.873.3007 Bruce@TomSmithLand.com TomSmithLandandHomes.com

Expect More. Get More.



## **Directional Map**



Directions from 1-55 N in Grenada, MS: Take exit 208 for Papermill Road. Turn right onto Papermill Road and travel 0.5 miles. Turn right onto Hwy 51 South and travel 0.2 miles. Make a U-turn and travel North on Hwy 51. After 243 feet the property will be on your right. GOOGLE MAP LINK