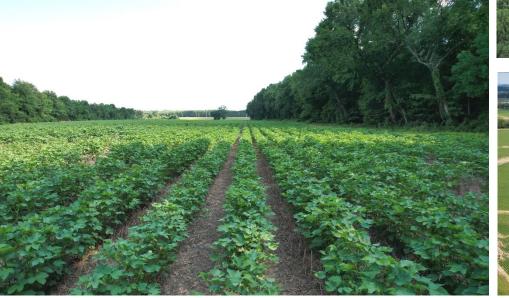

Historically utilized for growing cotton, soybeans, and corn, the cultivable land is fertile and ready for your agricultural endeavors. The timberland, complete with a charming pond and a small duck hole, provides a serene natural habitat frequented by deer, adding to the property's appeal for nature enthusiasts and hunters alike.