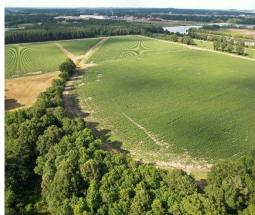

## 165± Acres in Grenada County, MS | \$990,000

This exceptional 165± acre property is located at the southeast corner of Highway 51 and Papermill Road in Grenda County, MS. With 87.32± acres of cultivable land and 78.18± acres of lush timberland, this versatile tract offers many possibilities.

Historically utilized for growing cotton, soybeans, and corn, the cultivable land is fertile and ready for your agricultural endeavors. The timberland, complete with a charming pond and a small duck hole, provides a serene natural habitat frequented by deer, adding to the property's appeal for nature enthusiasts and hunters alike.