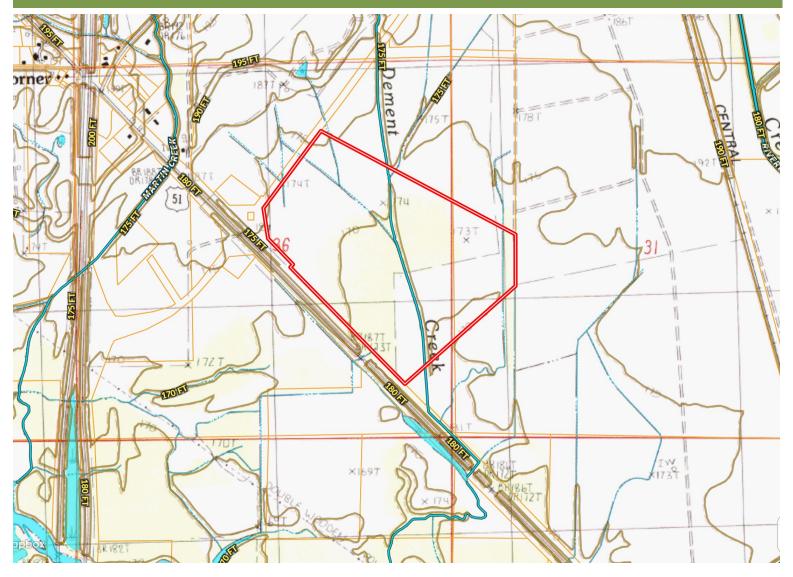

da

#### Coordinates:

• 33.8164, -89.8301

#### Property Use:

- Agriculture
- Hunting
- Commercial Opportunity

#### Tax Information:

- 147-36-002.00: \$805.34
- 159-31-004.01: \$155.90

#### A Real Estate Expert You Can Trust!



O: 662.441.2500 C: 662.873.3007 Bruce@TomSmithLand.com

TomSmithLandandHomes.com











#### A Real Estate Expert You Can Trust!













#### A Real Estate Expert You Can Trust!



### **Aerial Map**



Land Id. Click Here for the LandId Interactive Map Link

#### A Real Estate Expert You Can Trust!

BRUCE WEST REALTOR® O: 662.441.2500 C: 662.873.3007 Bruce@TomSmithLand.com TomSmithLandandHomes.com



Information is believed to be accurate but not guaranteed.

### **Ownership Map**



#### A Real Estate Expert You Can Trust!



## **Topography Map**



#### A Real Estate Expert You Can Trust!





## Soil Map



#### A Real Estate Expert You Can Trust!



## **Crop Report**

#### 2023

2021



All Selections

2022



2020





 $\bigcirc$ 

## A Real Estate Expert You Can Trust!

BRUCE WEST O: 662.441.2500 C: 662.873.3007 Bruce@TomSmithLand.com TomSmithLandandHomes.com

Expect More. Get More.



## **Directional Map**



Directions from 1-55 N in Grenada, MS: Take exit 208 for Papermill Road. Turn right onto Papermill Road and travel 0.5 miles. Turn right onto Hwy 51 South and travel 0.2 miles. Make a U-turn and travel North on Hwy 51. After 243 feet the property will be on your right. GOOGLE MAP LINK