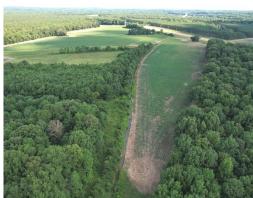

## 165± Acres in Grenada County, MS | \$990,000

This exceptional 165± acre property is located at the southeast corner of Highway 51 and Papermill Road in Grenda County, MS. With 87.32± acres of cultivable land and 78.18± acres of lush timberland, this versatile tract offers many possibilities.

Historically utilized for growing cotton, soybeans, and corn, the cultivable land is fertile and ready for your agricultural endeavors. The timberland, complete with a charming pond and a small duck hole, provides a serene natural habitat frequented by deer, adding to the property's appeal for nature enthusiasts and hunters alike.