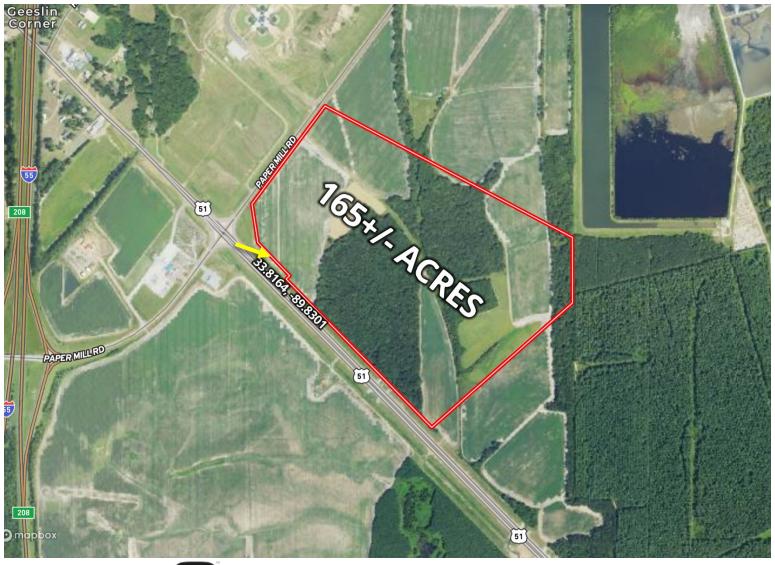

## 165± Acres in Grenada County, MS | \$990,000

This exceptional 165± acre property is located at the southeast corner of Highway 51 and Papermill Road in Grenda County, MS. With 87.32± acres of cultivable land and 78.18± acres of lush timberland, this versatile tract offers many possibilities.

#### Coordinates:

• 33.8164, -89.8301

### **Aerial Map**

Land Id. Click Here for the LandId Interactive Map Link