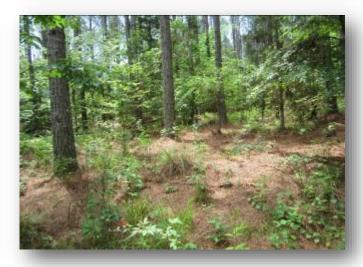

#### 131.30± ACRE RECREATIONAL TRACT UNION COUNTY, MS

\$298,310

This 131.3± acre tract in Union County, MS, is an ideal hunting/recreational property. The property has frontage on CR 7 and adjoins the Holly Springs National Forest on two sides. The 64.5± acres of timber on the front has been harvested, leaving a clean slate for your homesite, ATV riding, or next timber stand. The remaining 66.80± acres consists of mixed bottomland hardwood and pine timber for deer and turkey hunting and a slough along Byers Creek for ducks. Located only about an hour from Memphis, this property offers something for everyone. Call Tom Wiseman today!