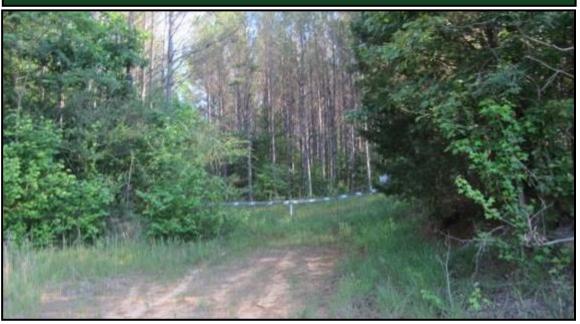

#### 131.30± ACRE RECREATIONAL TRACT UNION COUNTY, MS

\$298,310

This 131.3± acre tract in Union County, MS, is an ideal hunting/recreational property. The property has frontage on CR 7 and adjoins the Holly Springs National Forest on two sides. The 64.5± acres of timber on the front has been harvested, leaving a clean slate for your homesite, ATV riding, or next timber stand. The remaining 66.80± acres consists of mixed bottomland hardwood and pine timber for deer and turkey hunting and a slough along Byers Creek for ducks. Located only about an hour from Memphis, this property offers something for everyone. Call Tom Wiseman today!