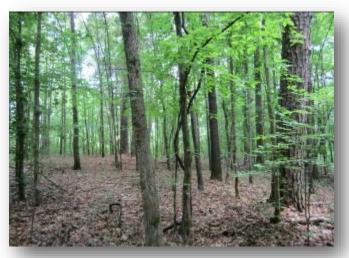

#### 131.30± ACRE RECREATIONAL TRACT UNION COUNTY, MS

\$298,310

This 131.3± acre tract in Union County, MS, is an ideal hunting/recreational property. The property has frontage on CR 7 and adjoins the Holly Springs National Forest on two sides. The 64.5± acres of timber on the front has been harvested, leaving a clean slate for your homesite, ATV riding, or next timber stand. The remaining 66.80± acres consists of mixed bottomland hardwood and pine timber for deer and turkey hunting and a slough along Byers Creek for ducks. Located only about an hour from Memphis, this property offers something for everyone. Call Tom Wiseman today!