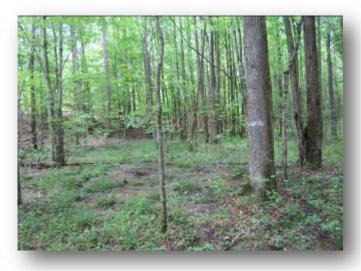

#### 131.30± ACRE RECREATIONAL TRACT UNION COUNTY, MS

\$298,310

This 131.3± acre tract in Union County, MS, is an ideal hunting/recreational property. The property has frontage on CR 7 and adjoins the Holly Springs National Forest on two sides. The 64.5± acres of timber on the front has been harvested, leaving a clean slate for your homesite, ATV riding, or next timber stand. The remaining 66.80± acres consists of mixed bottomland hardwood and pine timber for deer and turkey hunting and a slough along Byers Creek for ducks. Located only about an hour from Memphis, this property offers something for everyone. Call Tom Wiseman today!