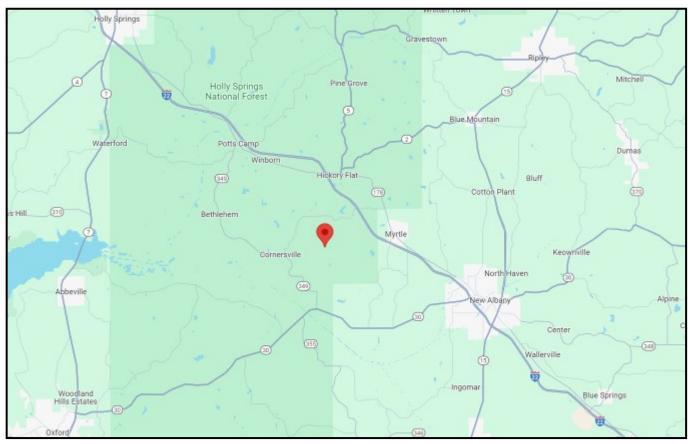

#### **DIRECTIONAL MAP**

<u>Directions from the intersection of Hwy 30 and Hwy 349 in Union County, MS</u>: Travel Hwy 349 north 1.1 miles. Turn right on CR 26 and travel 0.2 miles. Turn left onto CR 19 and travel 1.1 miles. Turn right onto CR 18 and travel 0.2 miles. Turn left onto CR 12 and travel 2.2 miles. Turn right onto CR 7. After 0.1 miles, the property will be on both sides of the road. GOOGLE MAPS LINK

Directions from the intersection of Hwy 30 and Hwy 349 in Union County, MS: Travel Hwy 349 north 1.1 miles. Turn right on CR 26 and travel 0.2 miles. Turn left onto CR 19 and travel 1.1 miles. Turn right onto CR 18 and travel 0.2 miles. Turn left onto CR 12 and travel 2.2 miles. Turn right onto CR 7. After 0.1 miles, the property will be on both sides of the road. GOOGLE MAPS LINK