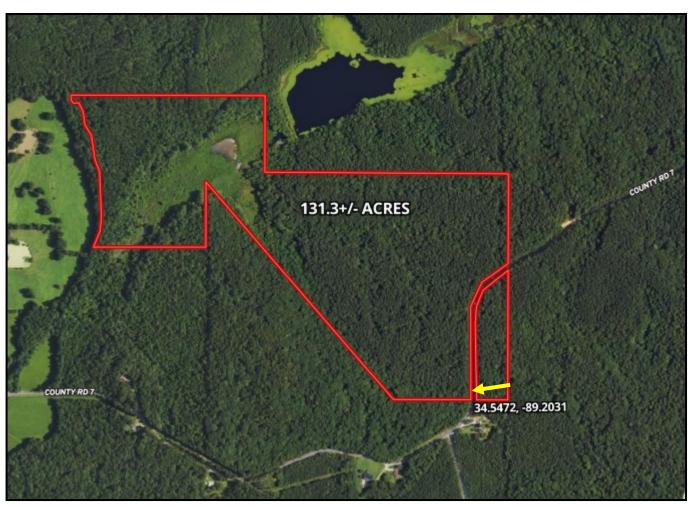

#### **AERIAL MAP**

Click **HERE** for an Interactive Map

A Real Estate Expert You Can Trust!

#### 131.30± ACRE RECREATIONAL TRACT UNION COUNTY, MS

\$298,310

This 131.3± acre tract in Union County, MS, is an ideal hunting/recreational property. The property has frontage on CR 7 and adjoins the Holly Springs National Forest on two sides. The 64.5± acres of timber on the front has been harvested, leaving a clean slate for your homesite, ATV riding, or next timber stand. The remaining 66.80± acres consists of mixed bottomland hardwood and pine timber for deer and turkey hunting and a slough along Byers Creek for ducks. Located only about an hour from Memphis, this property offers something for everyone. Call Tom Wiseman today!