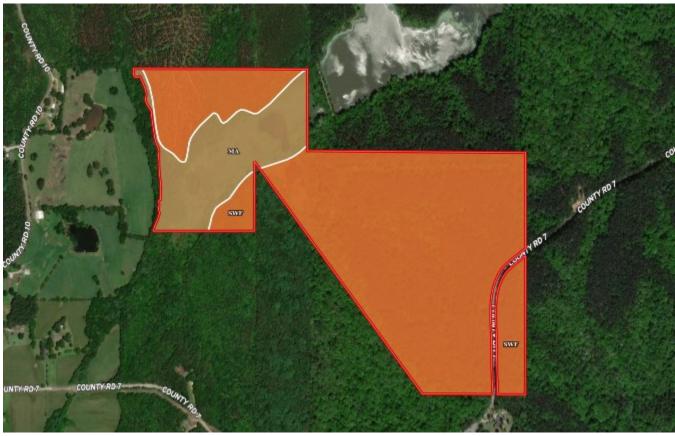

#### **OWNERSHIP MAP**

A Real Estate Expert You Can Trust!

#### **SOIL MAP**

| SOIL CODE | SOIL DESCRIPTION                                                   | ACRES      | %    | CPI | NCCPI | CAP |
|-----------|--------------------------------------------------------------------|------------|------|-----|-------|-----|
| SWF       | Smithdale-Sweatman-Providence association, 12 to 35 percent slopes | 100.1<br>6 | 81.9 | 0   | 45    | 7e  |
| Ма        | Mantachie silt loam, 0 to 2 percent slopes, occasionally flooded   | 22.14      | 18.1 | 0   | 71    | 2w  |