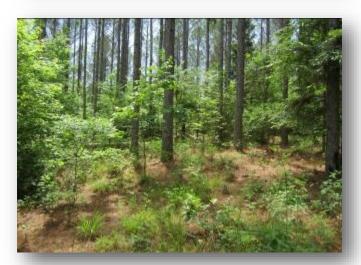

#### 131.30± ACRE RECREATIONAL TRACT UNION COUNTY, MS

\$298,310

This 131.3± acre tract in Union County, MS, is an ideal hunting/recreational property. The property has frontage on CR 7 and adjoins the Holly Springs National Forest on two sides. The 64.5± acres of timber on the front has been harvested, leaving a clean slate for your homesite, ATV riding, or next timber stand. The remaining 66.80± acres consists of mixed bottomland hardwood and pine timber for deer and turkey hunting and a slough along Byers Creek for ducks. Located only about an hour from Memphis, this property offers something for everyone. Call Tom Wiseman today!