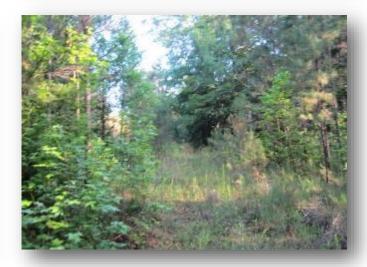

#### 131.30± ACRE RECREATIONAL TRACT UNION COUNTY, MS

\$298,310

This 131.3± acre tract in Union County, MS, is an ideal hunting/recreational property. The property has frontage on CR 7 and adjoins the Holly Springs National Forest on two sides. The 64.5± acres of timber on the front has been harvested, leaving a clean slate for your homesite, ATV riding, or next timber stand. The remaining 66.80± acres consists of mixed bottomland hardwood and pine timber for deer and turkey hunting and a slough along Byers Creek for ducks. Located only about an hour from Memphis, this property offers something for everyone. Call Tom Wiseman today!