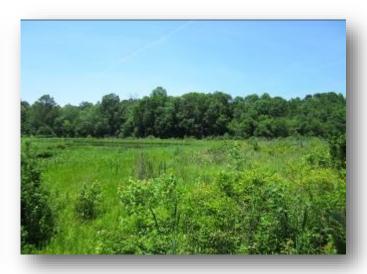

#### 131.30± ACRE RECREATIONAL TRACT UNION COUNTY, MS

\$298,310

This 131.3± acre tract in Union County, MS, is an ideal hunting/recreational property. The property has frontage on CR 7 and adjoins the Holly Springs National Forest on two sides. The 64.5± acres of timber on the front has been harvested, leaving a clean slate for your homesite, ATV riding, or next timber stand. The remaining 66.80± acres consists of mixed bottomland hardwood and pine timber for deer and turkey hunting and a slough along Byers Creek for ducks. Located only about an hour from Memphis, this property offers something for everyone. Call Tom Wiseman today!