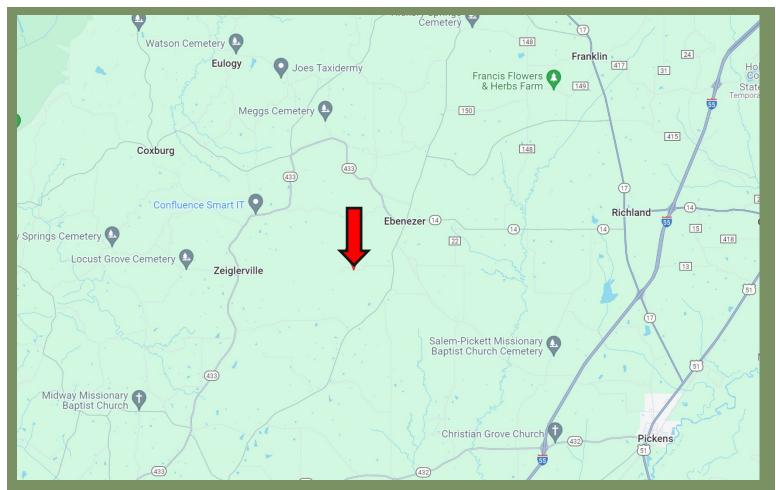

#### **DIRECTIONAL MAP**

<u>Directions from Hwy 14 in Ebenezer MS</u>: Travel south on Ebenezer Road for 1.4 miles. Turn right onto Helm road (gravel) and travel 1.3 miles. The property will be on both sides of Helm Road.

GPS: 32.9513, -90.1152 <u>GOOGLE MAP LINK</u>