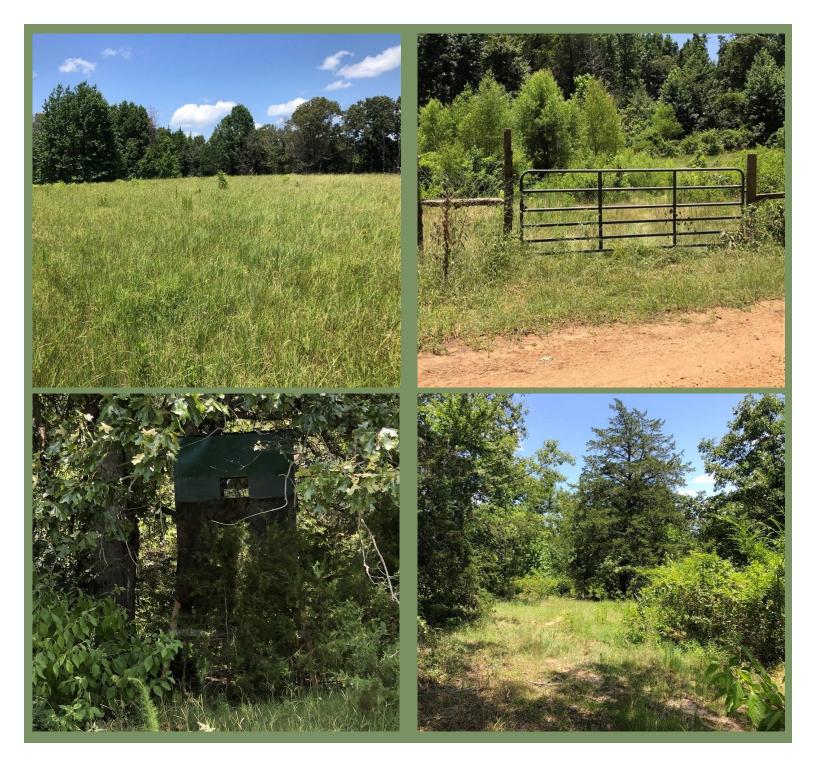

# AFFORDABLE HUNTING TRACT 53.48± Acres in Holmes County, MS

This 53.48± acre property is a perfect opportunity to own a small yet affordable hunting tract in the Ebenezer area of Holmes County, MS. The property consists of a mixed stand of oak, gum, cedar, and pine trees that are mature enough to provide cover, food, and a highly favorable habitat for deer and turkey. The area is ideally suited for hunting due to the remote location, yet it has direct access to two county roads. The property has two separate entry points. This property would provide enough area for you and your companions to hunt together safely or ride offroad vehicles, or the property would be suitable for a camp or homesite. The Ebenezer, MS, community, and access to I-55 is a very short drive, and the Metro-Jackson area is within an hour's drive. Call Sam Sample to schedule your guided tour!