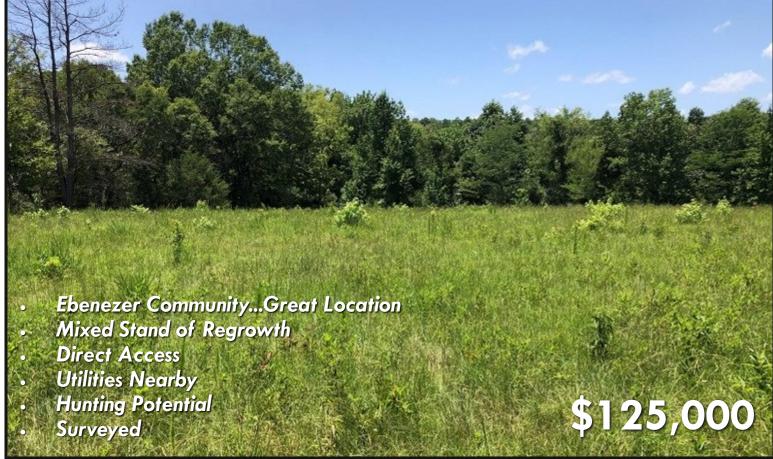

# AFFORDABLE HUNTING TRACT 53.48± Acres in Holmes County, MS

This 53.48± acre property is a perfect opportunity to own a small yet affordable hunting tract in the Ebenezer area of Holmes County, MS. The property consists of a mixed stand of oak, gum, cedar, and pine trees that are mature enough to provide cover, food, and a highly favorable habitat for deer and turkey. The area is ideally suited for hunting due to the remote location, yet it has direct access to two county roads. The property has two separate entry points. This property would provide enough area for you and your companions to hunt together safely or ride offroad vehicles, or the property would be suitable for a camp or homesite. The Ebenezer, MS, community, and access to I-55 is a very short drive, and the Metro-Jackson area is within an hour's drive. Call Sam Sample to schedule your guided tour!