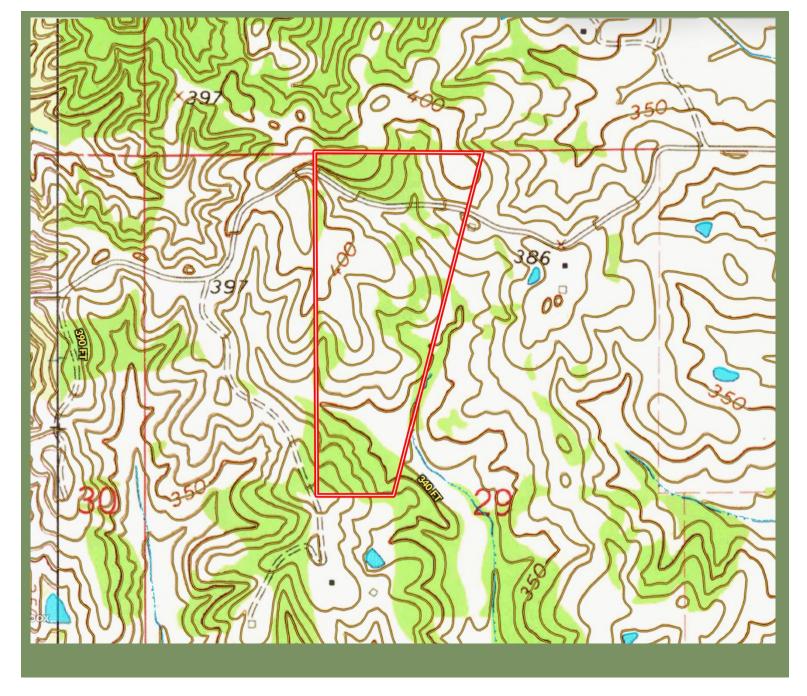

nough area for you and your companions to hunt together safely or ride offroad vehicles, or the property would be suitable for a camp or homesite. The Ebenezer, MS, community, and access to I-55 is a very short drive, and the Metro-Jackson area is within an hour's drive. Call Sam Sample to schedule your guided tour!





## A Real Estate Expert You Can Trust!

## SAM SAMPLE REALTOR®

O: 601.898.2772 C: 601.668.5697

Sam@TomSmithLand.com





#### **AERIAL MAP**

**CLICK HERE FOR AN INTERACTIVE MAP** 

A Real Estate Expert You Can Trust!

### SAM **SAMPLE**

REALTOR

O: 601.898.2772 C: 601.668.5697

Sam@TomSmithLand.com

TomSmithLandandHomes.com





### **OWNERSHIP MAP**

A Real Estate Expert You Can Trust!

### SAM SAMPLE REALTOR®

O: 601.898.2772 C: 601.668.5697

Sam@TomSmithLand.com





### **TOPOGRAPHY MAP**

A Real Estate Expert You Can Trust!

### SAM SAMPLE

REALTOR

O: 601.898.2772 C: 601.668.5697

Sam@TomSmithLand.com

TomSmithLandandHomes.com







#### **DIRECTIONAL MAP**

<u>Directions from Hwy 14 in Ebenezer MS</u>: Travel south on Ebenezer Road for 1.4 miles. Turn right onto Helm road (gravel) and travel 1.3 miles. The property will be on both sides of Helm Road.

GPS: 32.9513, -90.1152 <u>GOOGLE MAP LINK</u>

### A Real Estate Expert You Can Trust!

### SAM **SAMPLE**

O: 601.898.2772 C: 601.668.5697

Sam@TomSmithLand.com

TomSmithLandandHomes.com