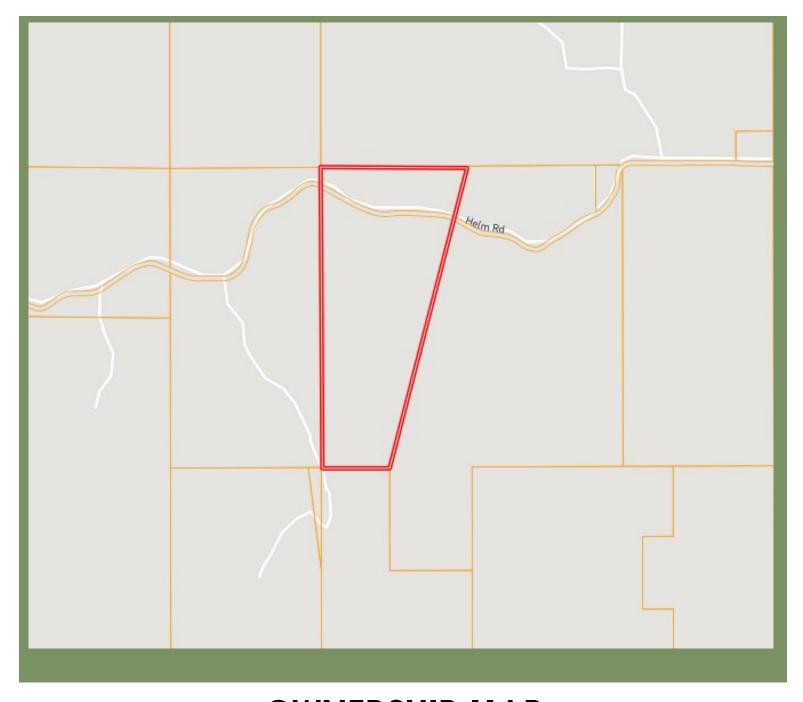

to the remote location, yet it has direct access to two county roads. The property has two separate entry points. This property would provide enough area for you and your companions to hunt together safely or ride offroad vehicles, or the property would be suitable for a camp or homesite. The Ebenezer, MS, community, and access to I-55 is a very short drive, and the Metro-Jackson area is within an hour's drive. Call Sam Sample to schedule your guided tour!





## A Real Estate Expert You Can Trust!

## SAM SAMPLE REALTOR®

O: 601.898.2772 C: 601.668.5697

Sam@TomSmithLand.com





#### **AERIAL MAP**

**CLICK HERE FOR AN INTERACTIVE MAP** 

A Real Estate Expert You Can Trust!

### SAM **SAMPLE**

REALTOR

O: 601.898.2772 C: 601.668.5697

Sam@TomSmithLand.com

TomSmithLandandHomes.com





### **OWNERSHIP MAP**

A Real Estate Expert You Can Trust!

### SAM SAMPLE REALTOR®

O: 601.898.2772 C: 601.668.5697

Sam@TomSmithLand.com





### **TOPOGRAPHY MAP**

A Real Estate Expert You Can Trust!

### SAM SAMPLE

REALTOR

O: 601.898.2772 C: 601.668.5697

Sam@TomSmithLand.com

TomSmithLandandHomes.com







#### **DIRECTIONAL MAP**

<u>Directions from Hwy 14 in Ebenezer MS</u>: Travel south on Ebenezer Road for 1.4 miles. Turn right onto Helm road (gravel) and travel 1.3 miles. The property will be on both sides of Helm Road.

GPS: 32.9513, -90.1152 <u>GOOGLE MAP LINK</u>

### A Real Estate Expert You Can Trust!

### SAM **SAMPLE**

O: 601.898.2772 C: 601.668.5697

Sam@TomSmithLand.com

TomSmithLandandHomes.com