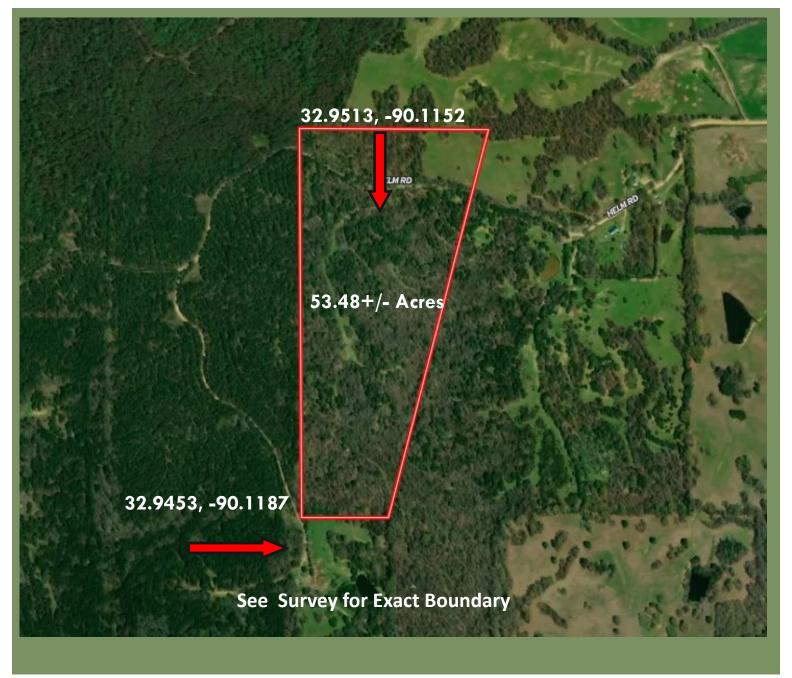

#### **AERIAL MAP**

**CLICK HERE FOR AN INTERACTIVE MAP** 

A Real Estate Expert You Can Trust!

#### **DIRECTIONAL MAP**

<u>Directions from Hwy 14 in Ebenezer MS</u>: Travel south on Ebenezer Road for 1.4 miles. Turn right onto Helm road (gravel) and travel 1.3 miles. The property will be on both sides of Helm Road.

GPS: 32.9513, -90.1152 <u>GOOGLE MAP LINK</u>