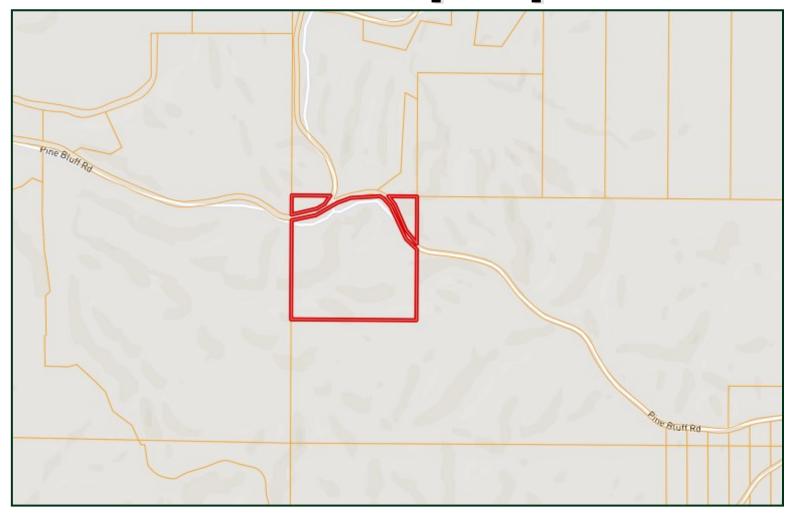

## **Directional Map**

<u>Directions from Greenwood, MS</u>: Travel Hwy 49E south for 8.1 miles. Turn left onto Catfish Bayou Rd and travel 3 miles. Continue onto Pine Bluff Rd. After 3.3 miles, the property will be on the right.