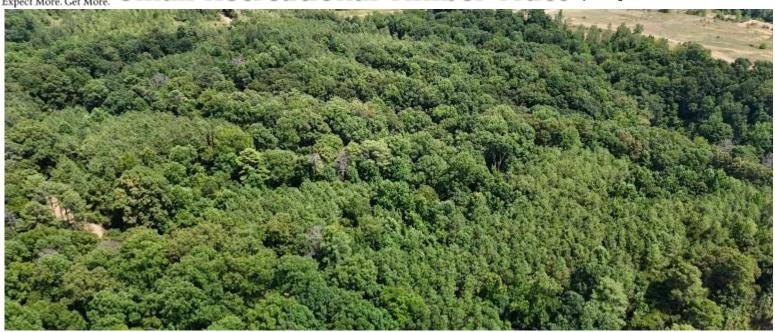

# 39.8± ACRES IN CARROLL COUNTY, MS \$105,750

Have you been looking for your next hunting tract or timber investment? Then look no further than this 39.8+/- acres located in the foothills of the Mississippi Delta. This property consists of mixed hardwoods and pines with road frontage along Pine Bluff Road, just minutes from wildlife paradise. This property offers an excellent opportunity for your next hunting spot, as well as a timber investment with water and power available. This property is 25 minutes from Greenwood, 31 minutes from Lexington, and 38 minutes from Carrolton. Whether you're a hunter looking for their next private getaway or an investor looking for their next property, these 39.8+/- acres in Southern Carroll County offers an opportunity for you. Don't hesitate to call Brady to schedule a showing today!

## **Aerial Map**

A Real Estate Expert You Can Trust!