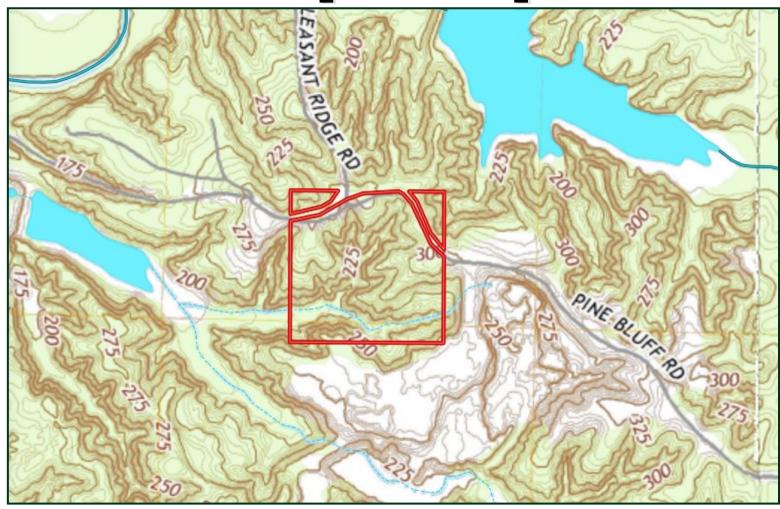

#### BRADY RICHARDSON

Office: 601.898.2772 Cell: 662.418.8791 Brady@TomSmithLand.com

Expect More. Get More.

A Real Estate Expert You Can Trust

TomSmithLandandHomes.com

Information is believed to be accurate but not guaranteed.











A Real Estate Expert You Can Trust!

### BRADY RICHARDSON

O: 601.898.2772 C: 662.418.8791

Brady@TomSmithLand.com



















A Real Estate Expert You Can Trust!

### BRADY RICHARDSON

O: 601.898.2772 C: 662.418.8791

Brady@TomSmithLand.com





## **Aerial Map**



A Real Estate Expert You Can Trust!

#### BRADY RICHARDSON

O: 601.898.2772 C: 662.418.8791

Brady@TomSmithLand.com







## **Ownership Map**



A Real Estate Expert You Can Trust!

### BRADY RICHARDSON

O: 601.898.2772 C: 662.418.8791

Brady@TomSmithLand.com



## Topo Map



A Real Estate Expert You Can Trust!

#### BRADY RICHARDSON

REALTOR

O: 601.898.2772 C: 662.418.8791

Brady@TomSmithLand.com

TomSmithLandandHomes.com



Information is believed to be accurate but not guaranteed



## **Directional Map**



<u>Directions from Greenwood, MS</u>: Travel Hwy 49E south for 8.1 miles. Turn left onto Catfish Bayou Rd and travel 3 miles. Continue onto Pine Bluff Rd. After 3.3 miles, the property will be on the right.

GOOGLE MAP LINK