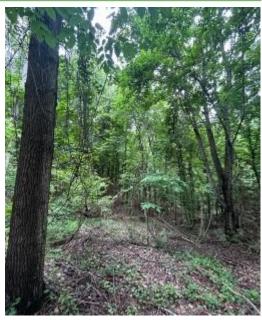

# 39.8± ACRES IN CARROLL COUNTY, MS \$105,750

Have you been looking for your next hunting tract or timber investment? Then look no further than this 39.8+/- acres located in the foothills of the Mississippi Delta. This property consists of mixed hardwoods and pines with road frontage along Pine Bluff Road, just minutes from wildlife paradise. This property offers an excellent opportunity for your next hunting spot, as well as a timber investment with water and power available. This property is 25 minutes from Greenwood, 31 minutes from Lexington, and 38 minutes from Carrolton. Whether you're a hunter looking for their next private getaway or an investor looking for their next property, these 39.8+/- acres in Southern Carroll County offers an opportunity for you. Don't hesitate to call Brady to schedule a showing today!