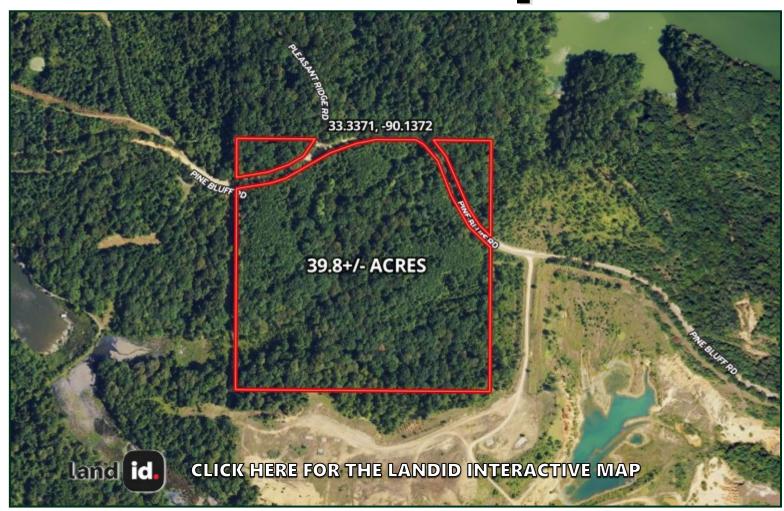

n, and 38 minutes from Carrolton. Whether you're a hunter looking for their next private getaway or an investor looking for their next property, these 39.8+/- acres in Southern Carroll County offers an opportunity for you. Don't hesitate to call Brady to schedule a showing today!



#### BRADY RICHARDSON

Office: 601.898.2772 Cell: 662.418.8791 Brady@TomSmithLand.com

Expect More. Get More.

A Real Estate Expert You Can Trust

TomSmithLandandHomes.com

Information is believed to be accurate but not guaranteed.











A Real Estate Expert You Can Trust!

### BRADY RICHARDSON

O: 601.898.2772 C: 662.418.8791

Brady@TomSmithLand.com



















A Real Estate Expert You Can Trust!

### BRADY RICHARDSON

O: 601.898.2772 C: 662.418.8791

Brady@TomSmithLand.com





## **Aerial Map**



A Real Estate Expert You Can Trust!

#### BRADY RICHARDSON

O: 601.898.2772 C: 662.418.8791

Brady@TomSmithLand.com







## **Ownership Map**



A Real Estate Expert You Can Trust!

### BRADY RICHARDSON

O: 601.898.2772 C: 662.418.8791

Brady@TomSmithLand.com



## Topo Map



A Real Estate Expert You Can Trust!

#### BRADY RICHARDSON

REALTOR

O: 601.898.2772 C: 662.418.8791

Brady@TomSmithLand.com

TomSmithLandandHomes.com



Information is believed to be accurate but not guaranteed



## **Directional Map**



<u>Directions from Greenwood, MS</u>: Travel Hwy 49E south for 8.1 miles. Turn left onto Catfish Bayou Rd and travel 3 miles. Continue onto Pine Bluff Rd. After 3.3 miles, the property will be on the right.

GOOGLE MAP LINK