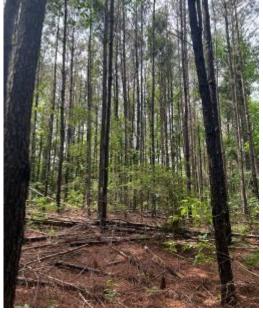

# 39.8± ACRES IN CARROLL COUNTY, MS \$105,750

Have you been looking for your next hunting tract or timber investment? Then look no further than this 39.8+/- acres located in the foothills of the Mississippi Delta. This property consists of mixed hardwoods and pines with road frontage along Pine Bluff Road, just minutes from wildlife paradise. This property offers an excellent opportunity for your next hunting spot, as well as a timber investment with water and power available. This property is 25 minutes from Greenwood, 31 minutes from Lexington, and 38 minutes from Carrolton. Whether you're a hunter looking for their next private getaway or an investor looking for their next property, these 39.8+/- acres in Southern Carroll County offers an opportunity for you. Don't hesitate to call Brady to schedule a showing today!