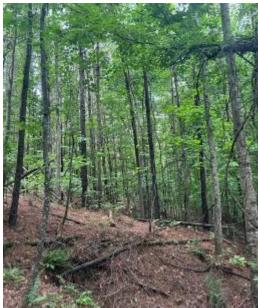

# 39.8± ACRES IN CARROLL COUNTY, MS \$105,750

Have you been looking for your next hunting tract or timber investment? Then look no further than this 39.8+/- acres located in the foothills of the Mississippi Delta. This property consists of mixed hardwoods and pines with road frontage along Pine Bluff Road, just minutes from wildlife paradise. This property offers an excellent opportunity for your next hunting spot, as well as a timber investment with water and power available. This property is 25 minutes from Greenwood, 31 minutes from Lexington, and 38 minutes from Carrolton. Whether you're a hunter looking for their next private getaway or an investor looking for their next property, these 39.8+/- acres in Southern Carroll County offers an opportunity for you. Don't hesitate to call Brady to schedule a showing today!