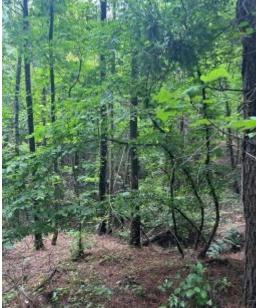

# 39.8± ACRES IN CARROLL COUNTY, MS \$105,750

Have you been looking for your next hunting tract or timber investment? Then look no further than this 39.8+/- acres located in the foothills of the Mississippi Delta. This property consists of mixed hardwoods and pines with road frontage along Pine Bluff Road, just minutes from wildlife paradise. This property offers an excellent opportunity for your next hunting spot, as well as a timber investment with water and power available. This property is 25 minutes from Greenwood, 31 minutes from Lexington, and 38 minutes from Carrolton. Whether you're a hunter looking for their next private getaway or an investor looking for their next property, these 39.8+/- acres in Southern Carroll County offers an opportunity for you. Don't hesitate to call Brady to schedule a showing today!