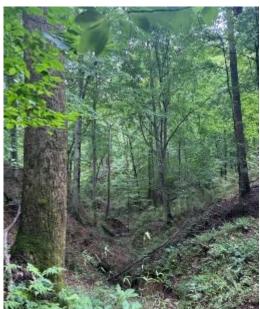

# 39.8± ACRES IN CARROLL COUNTY, MS \$105,750

Have you been looking for your next hunting tract or timber investment? Then look no further than this 39.8+/- acres located in the foothills of the Mississippi Delta. This property consists of mixed hardwoods and pines with road frontage along Pine Bluff Road, just minutes from wildlife paradise. This property offers an excellent opportunity for your next hunting spot, as well as a timber investment with water and power available. This property is 25 minutes from Greenwood, 31 minutes from Lexington, and 38 minutes from Carrolton. Whether you're a hunter looking for their next private getaway or an investor looking for their next property, these 39.8+/- acres in Southern Carroll County offers an opportunity for you. Don't hesitate to call Brady to schedule a showing today!