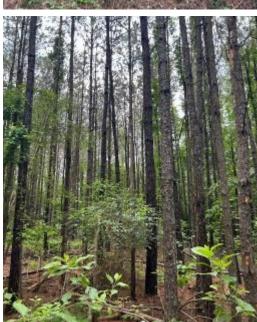

# 39.8± ACRES IN CARROLL COUNTY, MS \$105,750

Have you been looking for your next hunting tract or timber investment? Then look no further than this 39.8+/- acres located in the foothills of the Mississippi Delta. This property consists of mixed hardwoods and pines with road frontage along Pine Bluff Road, just minutes from wildlife paradise. This property offers an excellent opportunity for your next hunting spot, as well as a timber investment with water and power available. This property is 25 minutes from Greenwood, 31 minutes from Lexington, and 38 minutes from Carrolton. Whether you're a hunter looking for their next private getaway or an investor looking for their next property, these 39.8+/- acres in Southern Carroll County offers an opportunity for you. Don't hesitate to call Brady to schedule a showing today!