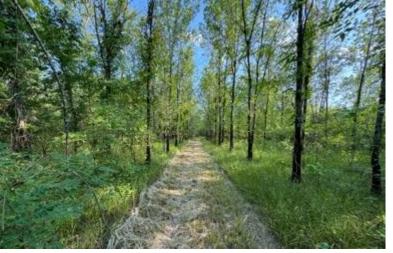

### Hunter's Paradise 463± Acres in Quitman County, MS

Welcome to Hunter's Paradise! This 463<sup>±</sup> acre property in Quitman County, MS, is a true gem for hunting enthusiasts. Located on Quitman Road, just off the dead-end Eason Road, this world-class property offers exceptional opportunities for hunting GIANT MS Delta whitetail deer and is perfectly situated in the MS flyway for ducks. The property has a gated entrance to the north, while the Little Tallahatchie River wraps around the south side. Additionally, the south and west borders adjoin approximately 640<sup>±</sup> acres of a National Wildlife Refuge, making this a hunter's dream. Here, you can enjoy year-round hunting for deer, ducks, rabbits, squirrels, and the occasional turkey. With the privacy of a dead-end road, this property is perfect for you and your friends. It features three duck blinds and four duck holes, ranging from splash water to waist-high depths, all with ample coverage. There are 7 to 8 shooting stands with large open food plots and several ladder stands for close-range hunting. The 463± acres include 417± acres of CRP planted in 2012, which generate over \$26,000 annually and are set to go out in 2026-2027. The diverse landscape also includes mixed hardwoods such as pin oak, red oak, live oak, and cypress trees, providing abundant food sources for wildlife. A private boat ramp on the north side of the property offers access to water teeming with bream, catfish, and crappie. Don't miss out on this incredible opportunity—call Anthony today to see this world-class property!