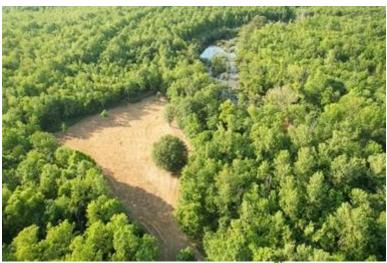

### Hunter's Paradise 463± Acres in Quitman County, MS

Welcome to Hunter's Paradise! This 463<sup>±</sup> acre property in Quitman County, MS, is a true gem for hunting enthusiasts. Located on Quitman Road, just off the dead-end Eason Road, this world-class property offers exceptional opportunities for hunting GIANT MS Delta whitetail deer and is perfectly situated in the MS flyway for ducks. The property has a gated entrance to the north, while the Little Tallahatchie River wraps around the south side. Additionally, the south and west borders adjoin approximately 640<sup>±</sup> acres of a National Wildlife Refuge, making this a hunter's dream. Here, you can enjoy year-round hunting for deer, ducks, rabbits, squirrels, and the occasional turkey. With the privacy of a dead-end road, this property is perfect for you and your friends. It features three duck blinds and four duck holes, ranging from splash water to waist-high depths, all with ample coverage. There are 7 to 8 shooting stands with large open food plots and several ladder stands for close-range hunting. The 463± acres include 417± acres of CRP planted in 2012, which generate over \$26,000 annually and are set to go out in 2026-2027. The diverse landscape also includes mixed hardwoods such as pin oak, red oak, live oak, and cypress trees, providing abundant food sources for wildlife. A private boat ramp on the north side of the property offers access to water teeming with bream, catfish, and crappie. Don't miss out on this incredible opportunity—call Anthony today to see this world-class property!