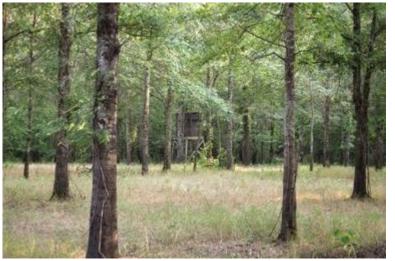

### Hunter's Paradise 463± Acres in Quitman County, MS

Welcome to Hunter's Paradise! This 463<sup>±</sup> acre property in Quitman County, MS, is a true gem for hunting enthusiasts. Located on Quitman Road, just off the dead-end Eason Road, this world-class property offers exceptional opportunities for hunting GIANT MS Delta whitetail deer and is perfectly situated in the MS flyway for ducks. The property has a gated entrance to the north, while the Little Tallahatchie River wraps around the south side. Additionally, the south and west borders adjoin approximately 640<sup>±</sup> acres of a National Wildlife Refuge, making this a hunter's dream. Here, you can enjoy year-round hunting for deer, ducks, rabbits, squirrels, and the occasional turkey. With the privacy of a dead-end road, this property is perfect for you and your friends. It features three duck blinds and four duck holes, ranging from splash water to waist-high depths, all with ample coverage. There are 7 to 8 shooting stands with large open food plots and several ladder stands for close-range hunting. The 463± acres include 417± acres of CRP planted in 2012, which generate over \$26,000 annually and are set to go out in 2026-2027. The diverse landscape also includes mixed hardwoods such as pin oak, red oak, live oak, and cypress trees, providing abundant food sources for wildlife. A private boat ramp on the north side of the property offers access to water teeming with bream, catfish, and crappie. Don't miss out on this incredible opportunity—call Anthony today to see this world-class property!