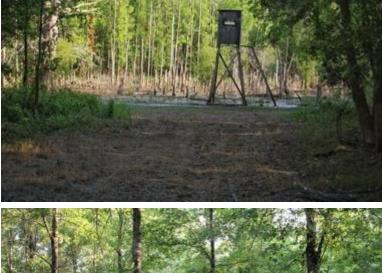

### Hunter's Paradise 463± Acres in Quitman County, MS

Welcome to Hunter's Paradise! This 463<sup>±</sup> acre property in Quitman County, MS, is a true gem for hunting enthusiasts. Located on Quitman Road, just off the dead-end Eason Road, this world-class property offers exceptional opportunities for hunting GIANT MS Delta whitetail deer and is perfectly situated in the MS flyway for ducks. The property has a gated entrance to the north, while the Little Tallahatchie River wraps around the south side. Additionally, the south and west borders adjoin approximately 640<sup>±</sup> acres of a National Wildlife Refuge, making this a hunter's dream. Here, you can enjoy year-round hunting for deer, ducks, rabbits, squirrels, and the occasional turkey. With the privacy of a dead-end road, this property is perfect for you and your friends. It features three duck blinds and four duck holes, ranging from splash water to waist-high depths, all with ample coverage. There are 7 to 8 shooting stands with large open food plots and several ladder stands for close-range hunting. The 463± acres include 417± acres of CRP planted in 2012, which generate over \$26,000 annually and are set to go out in 2026-2027. The diverse landscape also includes mixed hardwoods such as pin oak, red oak, live oak, and cypress trees, providing abundant food sources for wildlife. A private boat ramp on the north side of the property offers access to water teeming with bream, catfish, and crappie. Don't miss out on this incredible opportunity—call Anthony today to see this world-class property!