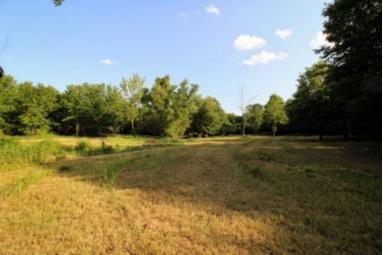

### Hunter's Paradise 463± Acres in Quitman County, MS

Welcome to Hunter's Paradise! This 463<sup>±</sup> acre property in Quitman County, MS, is a true gem for hunting enthusiasts. Located on Quitman Road, just off the dead-end Eason Road, this world-class property offers exceptional opportunities for hunting GIANT MS Delta whitetail deer and is perfectly situated in the MS flyway for ducks. The property has a gated entrance to the north, while the Little Tallahatchie River wraps around the south side. Additionally, the south and west borders adjoin approximately 640<sup>±</sup> acres of a National Wildlife Refuge, making this a hunter's dream. Here, you can enjoy year-round hunting for deer, ducks, rabbits, squirrels, and the occasional turkey. With the privacy of a dead-end road, this property is perfect for you and your friends. It features three duck blinds and four duck holes, ranging from splash water to waist-high depths, all with ample coverage. There are 7 to 8 shooting stands with large open food plots and several ladder stands for close-range hunting. The 463± acres include 417± acres of CRP planted in 2012, which generate over \$26,000 annually and are set to go out in 2026-2027. The diverse landscape also includes mixed hardwoods such as pin oak, red oak, live oak, and cypress trees, providing abundant food sources for wildlife. A private boat ramp on the north side of the property offers access to water teeming with bream, catfish, and crappie. Don't miss out on this incredible opportunity—call Anthony today to see this world-class property!