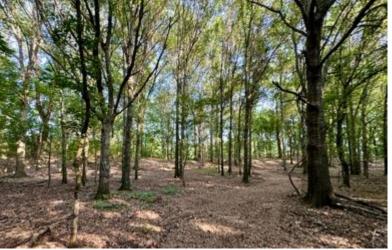

### Hunter's Paradise 463± Acres in Quitman County, MS

Welcome to Hunter's Paradise! This 463<sup>±</sup> acre property in Quitman County, MS, is a true gem for hunting enthusiasts. Located on Quitman Road, just off the dead-end Eason Road, this world-class property offers exceptional opportunities for hunting GIANT MS Delta whitetail deer and is perfectly situated in the MS flyway for ducks. The property has a gated entrance to the north, while the Little Tallahatchie River wraps around the south side. Additionally, the south and west borders adjoin approximately 640<sup>±</sup> acres of a National Wildlife Refuge, making this a hunter's dream. Here, you can enjoy year-round hunting for deer, ducks, rabbits, squirrels, and the occasional turkey. With the privacy of a dead-end road, this property is perfect for you and your friends. It features three duck blinds and four duck holes, ranging from splash water to waist-high depths, all with ample coverage. There are 7 to 8 shooting stands with large open food plots and several ladder stands for close-range hunting. The 463± acres include 417± acres of CRP planted in 2012, which generate over \$26,000 annually and are set to go out in 2026-2027. The diverse landscape also includes mixed hardwoods such as pin oak, red oak, live oak, and cypress trees, providing abundant food sources for wildlife. A private boat ramp on the north side of the property offers access to water teeming with bream, catfish, and crappie. Don't miss out on this incredible opportunity—call Anthony today to see this world-class property!