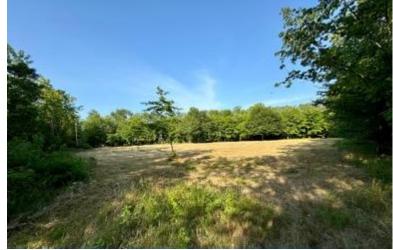

### Hunter's Paradise 463± Acres in Quitman County, MS

Welcome to Hunter's Paradise! This 463<sup>±</sup> acre property in Quitman County, MS, is a true gem for hunting enthusiasts. Located on Quitman Road, just off the dead-end Eason Road, this world-class property offers exceptional opportunities for hunting GIANT MS Delta whitetail deer and is perfectly situated in the MS flyway for ducks. The property has a gated entrance to the north, while the Little Tallahatchie River wraps around the south side. Additionally, the south and west borders adjoin approximately 640<sup>±</sup> acres of a National Wildlife Refuge, making this a hunter's dream. Here, you can enjoy year-round hunting for deer, ducks, rabbits, squirrels, and the occasional turkey. With the privacy of a dead-end road, this property is perfect for you and your friends. It features three duck blinds and four duck holes, ranging from splash water to waist-high depths, all with ample coverage. There are 7 to 8 shooting stands with large open food plots and several ladder stands for close-range hunting. The 463± acres include 417± acres of CRP planted in 2012, which generate over \$26,000 annually and are set to go out in 2026-2027. The diverse landscape also includes mixed hardwoods such as pin oak, red oak, live oak, and cypress trees, providing abundant food sources for wildlife. A private boat ramp on the north side of the property offers access to water teeming with bream, catfish, and crappie. Don't miss out on this incredible opportunity—call Anthony today to see this world-class property!