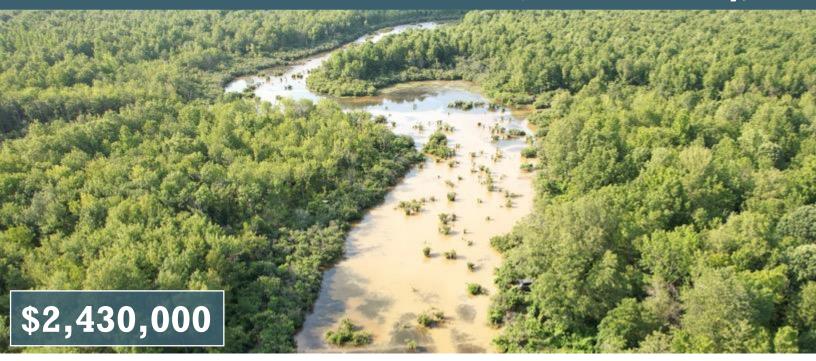

### Hunter's Paradise 463± Acres in Quitman County, MS

Welcome to Hunter's Paradise! This 463<sup>±</sup> acre property in Quitman County, MS, is a true gem for hunting enthusiasts. Located on Quitman Road, just off the dead-end Eason Road, this world-class property offers exceptional opportunities for hunting GIANT MS Delta whitetail deer and is perfectly situated in the MS flyway for ducks. The property has a gated entrance to the north, while the Little Tallahatchie River wraps around the south side. Additionally, the south and west borders adjoin approximately 640<sup>±</sup> acres of a National Wildlife Refuge, making this a hunter's dream. Here, you can enjoy year-round hunting for deer, ducks, rabbits, squirrels, and the occasional turkey. With the privacy of a dead-end road, this property is perfect for you and your friends. It features three duck blinds and four duck holes, ranging from splash water to waist-high depths, all with ample coverage. There are 7 to 8 shooting stands with large open food plots and several ladder stands for close-range hunting. The 463± acres include 417± acres of CRP planted in 2012, which generate over \$26,000 annually and are set to go out in 2026-2027. The diverse landscape also includes mixed hardwoods such as pin oak, red oak, live oak, and cypress trees, providing abundant food sources for wildlife. A private boat ramp on the north side of the property offers access to water teeming with bream, catfish, and crappie. Don't miss out on this incredible opportunity—call Anthony today to see this world-class property!