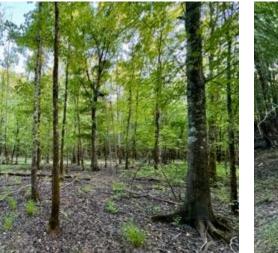

### Hunter's Paradise 463± Acres in Quitman County, MS

Welcome to Hunter's Paradise! This 463<sup>±</sup> acre property in Quitman County, MS, is a true gem for hunting enthusiasts. Located on Quitman Road, just off the dead-end Eason Road, this world-class property offers exceptional opportunities for hunting GIANT MS Delta whitetail deer and is perfectly situated in the MS flyway for ducks. The property has a gated entrance to the north, while the Little Tallahatchie River wraps around the south side. Additionally, the south and west borders adjoin approximately 640<sup>±</sup> acres of a National Wildlife Refuge, making this a hunter's dream. Here, you can enjoy year-round hunting for deer, ducks, rabbits, squirrels, and the occasional turkey. With the privacy of a dead-end road, this property is perfect for you and your friends. It features three duck blinds and four duck holes, ranging from splash water to waist-high depths, all with ample coverage. There are 7 to 8 shooting stands with large open food plots and several ladder stands for close-range hunting. The 463± acres include 417± acres of CRP planted in 2012, which generate over \$26,000 annually and are set to go out in 2026-2027. The diverse landscape also includes mixed hardwoods such as pin oak, red oak, live oak, and cypress trees, providing abundant food sources for wildlife. A private boat ramp on the north side of the property offers access to water teeming with bream, catfish, and crappie. Don't miss out on this incredible opportunity—call Anthony today to see this world-class property!