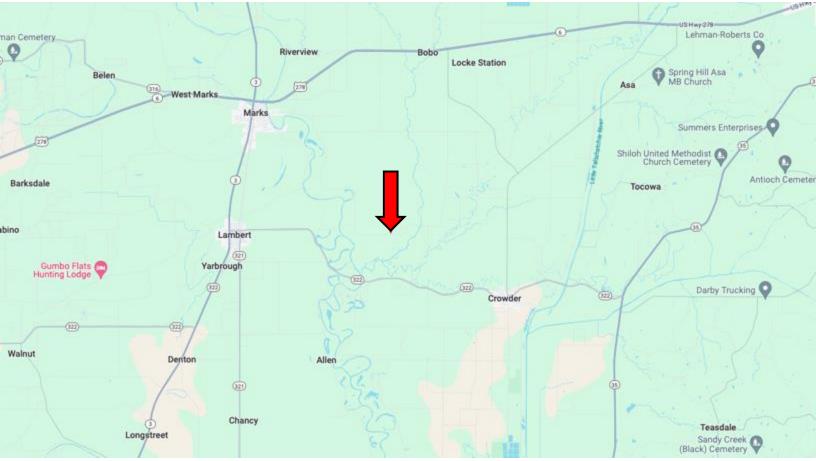

# DIRECTIONAL MAP

Address: Eason Road, Lambert, MS 38643

**Directions from US-278 & US-51 in Batesville, MS:** Travel west on US-278 W for 5.9 miles. Turn left onto Dummyline Rd. and travel 6.9 miles. Turn right onto Jamison Rd. and travel 1.5 miles. Turn left onto Hood Rd. and travel 1.4 miles. Turn left onto Eason Rd. After 4.6 miles, the property will be on both sides of the road. <u>Google Map Link</u>