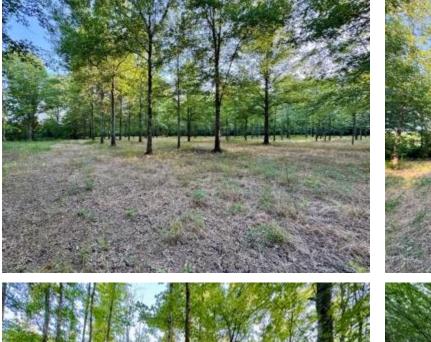

### Hunter's Paradise 463± Acres in Quitman County, MS

Welcome to Hunter's Paradise! This 463<sup>±</sup> acre property in Quitman County, MS, is a true gem for hunting enthusiasts. Located on Quitman Road, just off the dead-end Eason Road, this world-class property offers exceptional opportunities for hunting GIANT MS Delta whitetail deer and is perfectly situated in the MS flyway for ducks. The property has a gated entrance to the north, while the Little Tallahatchie River wraps around the south side. Additionally, the south and west borders adjoin approximately 640<sup>±</sup> acres of a National Wildlife Refuge, making this a hunter's dream. Here, you can enjoy year-round hunting for deer, ducks, rabbits, squirrels, and the occasional turkey. With the privacy of a dead-end road, this property is perfect for you and your friends. It features three duck blinds and four duck holes, ranging from splash water to waist-high depths, all with ample coverage. There are 7 to 8 shooting stands with large open food plots and several ladder stands for close-range hunting. The 463± acres include 417± acres of CRP planted in 2012, which generate over \$26,000 annually and are set to go out in 2026-2027. The diverse landscape also includes mixed hardwoods such as pin oak, red oak, live oak, and cypress trees, providing abundant food sources for wildlife. A private boat ramp on the north side of the property offers access to water teeming with bream, catfish, and crappie. Don't miss out on this incredible opportunity—call Anthony today to see this world-class property!