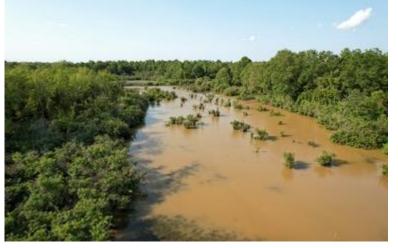

### Hunter's Paradise 463± Acres in Quitman County, MS

Welcome to Hunter's Paradise! This 463<sup>±</sup> acre property in Quitman County, MS, is a true gem for hunting enthusiasts. Located on Quitman Road, just off the dead-end Eason Road, this world-class property offers exceptional opportunities for hunting GIANT MS Delta whitetail deer and is perfectly situated in the MS flyway for ducks. The property has a gated entrance to the north, while the Little Tallahatchie River wraps around the south side. Additionally, the south and west borders adjoin approximately 640<sup>±</sup> acres of a National Wildlife Refuge, making this a hunter's dream. Here, you can enjoy year-round hunting for deer, ducks, rabbits, squirrels, and the occasional turkey. With the privacy of a dead-end road, this property is perfect for you and your friends. It features three duck blinds and four duck holes, ranging from splash water to waist-high depths, all with ample coverage. There are 7 to 8 shooting stands with large open food plots and several ladder stands for close-range hunting. The 463± acres include 417± acres of CRP planted in 2012, which generate over \$26,000 annually and are set to go out in 2026-2027. The diverse landscape also includes mixed hardwoods such as pin oak, red oak, live oak, and cypress trees, providing abundant food sources for wildlife. A private boat ramp on the north side of the property offers access to water teeming with bream, catfish, and crappie. Don't miss out on this incredible opportunity—call Anthony today to see this world-class property!