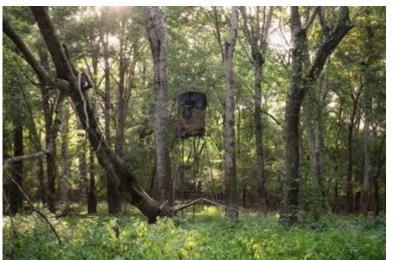

### Hunter's Paradise 463± Acres in Quitman County, MS

Welcome to Hunter's Paradise! This 463<sup>±</sup> acre property in Quitman County, MS, is a true gem for hunting enthusiasts. Located on Quitman Road, just off the dead-end Eason Road, this world-class property offers exceptional opportunities for hunting GIANT MS Delta whitetail deer and is perfectly situated in the MS flyway for ducks. The property has a gated entrance to the north, while the Little Tallahatchie River wraps around the south side. Additionally, the south and west borders adjoin approximately 640<sup>±</sup> acres of a National Wildlife Refuge, making this a hunter's dream. Here, you can enjoy year-round hunting for deer, ducks, rabbits, squirrels, and the occasional turkey. With the privacy of a dead-end road, this property is perfect for you and your friends. It features three duck blinds and four duck holes, ranging from splash water to waist-high depths, all with ample coverage. There are 7 to 8 shooting stands with large open food plots and several ladder stands for close-range hunting. The 463± acres include 417± acres of CRP planted in 2012, which generate over \$26,000 annually and are set to go out in 2026-2027. The diverse landscape also includes mixed hardwoods such as pin oak, red oak, live oak, and cypress trees, providing abundant food sources for wildlife. A private boat ramp on the north side of the property offers access to water teeming with bream, catfish, and crappie. Don't miss out on this incredible opportunity—call Anthony today to see this world-class property!