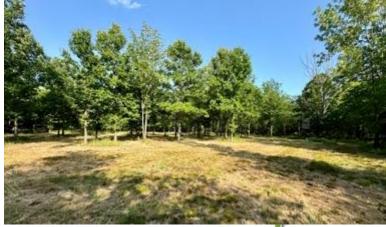

### Hunter's Paradise 463± Acres in Quitman County, MS

Welcome to Hunter's Paradise! This 463<sup>±</sup> acre property in Quitman County, MS, is a true gem for hunting enthusiasts. Located on Quitman Road, just off the dead-end Eason Road, this world-class property offers exceptional opportunities for hunting GIANT MS Delta whitetail deer and is perfectly situated in the MS flyway for ducks. The property has a gated entrance to the north, while the Little Tallahatchie River wraps around the south side. Additionally, the south and west borders adjoin approximately 640<sup>±</sup> acres of a National Wildlife Refuge, making this a hunter's dream. Here, you can enjoy year-round hunting for deer, ducks, rabbits, squirrels, and the occasional turkey. With the privacy of a dead-end road, this property is perfect for you and your friends. It features three duck blinds and four duck holes, ranging from splash water to waist-high depths, all with ample coverage. There are 7 to 8 shooting stands with large open food plots and several ladder stands for close-range hunting. The 463± acres include 417± acres of CRP planted in 2012, which generate over \$26,000 annually and are set to go out in 2026-2027. The diverse landscape also includes mixed hardwoods such as pin oak, red oak, live oak, and cypress trees, providing abundant food sources for wildlife. A private boat ramp on the north side of the property offers access to water teeming with bream, catfish, and crappie. Don't miss out on this incredible opportunity—call Anthony today to see this world-class property!