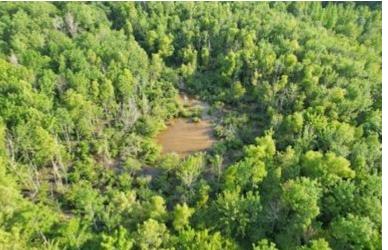

### Hunter's Paradise 463± Acres in Quitman County, MS

Welcome to Hunter's Paradise! This 463<sup>±</sup> acre property in Quitman County, MS, is a true gem for hunting enthusiasts. Located on Quitman Road, just off the dead-end Eason Road, this world-class property offers exceptional opportunities for hunting GIANT MS Delta whitetail deer and is perfectly situated in the MS flyway for ducks. The property has a gated entrance to the north, while the Little Tallahatchie River wraps around the south side. Additionally, the south and west borders adjoin approximately 640<sup>±</sup> acres of a National Wildlife Refuge, making this a hunter's dream. Here, you can enjoy year-round hunting for deer, ducks, rabbits, squirrels, and the occasional turkey. With the privacy of a dead-end road, this property is perfect for you and your friends. It features three duck blinds and four duck holes, ranging from splash water to waist-high depths, all with ample coverage. There are 7 to 8 shooting stands with large open food plots and several ladder stands for close-range hunting. The 463± acres include 417± acres of CRP planted in 2012, which generate over \$26,000 annually and are set to go out in 2026-2027. The diverse landscape also includes mixed hardwoods such as pin oak, red oak, live oak, and cypress trees, providing abundant food sources for wildlife. A private boat ramp on the north side of the property offers access to water teeming with bream, catfish, and crappie. Don't miss out on this incredible opportunity—call Anthony today to see this world-class property!