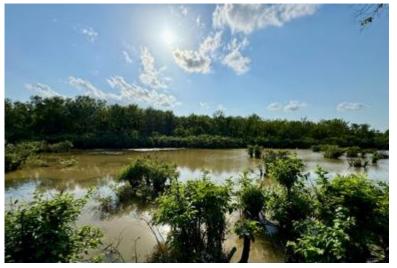

### Hunter's Paradise 463± Acres in Quitman County, MS

Welcome to Hunter's Paradise! This 463<sup>±</sup> acre property in Quitman County, MS, is a true gem for hunting enthusiasts. Located on Quitman Road, just off the dead-end Eason Road, this world-class property offers exceptional opportunities for hunting GIANT MS Delta whitetail deer and is perfectly situated in the MS flyway for ducks. The property has a gated entrance to the north, while the Little Tallahatchie River wraps around the south side. Additionally, the south and west borders adjoin approximately 640<sup>±</sup> acres of a National Wildlife Refuge, making this a hunter's dream. Here, you can enjoy year-round hunting for deer, ducks, rabbits, squirrels, and the occasional turkey. With the privacy of a dead-end road, this property is perfect for you and your friends. It features three duck blinds and four duck holes, ranging from splash water to waist-high depths, all with ample coverage. There are 7 to 8 shooting stands with large open food plots and several ladder stands for close-range hunting. The 463± acres include 417± acres of CRP planted in 2012, which generate over \$26,000 annually and are set to go out in 2026-2027. The diverse landscape also includes mixed hardwoods such as pin oak, red oak, live oak, and cypress trees, providing abundant food sources for wildlife. A private boat ramp on the north side of the property offers access to water teeming with bream, catfish, and crappie. Don't miss out on this incredible opportunity—call Anthony today to see this world-class property!