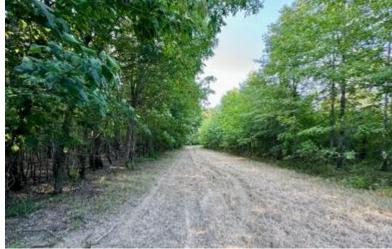

### Hunter's Paradise 463± Acres in Quitman County, MS

Welcome to Hunter's Paradise! This 463<sup>±</sup> acre property in Quitman County, MS, is a true gem for hunting enthusiasts. Located on Quitman Road, just off the dead-end Eason Road, this world-class property offers exceptional opportunities for hunting GIANT MS Delta whitetail deer and is perfectly situated in the MS flyway for ducks. The property has a gated entrance to the north, while the Little Tallahatchie River wraps around the south side. Additionally, the south and west borders adjoin approximately 640<sup>±</sup> acres of a National Wildlife Refuge, making this a hunter's dream. Here, you can enjoy year-round hunting for deer, ducks, rabbits, squirrels, and the occasional turkey. With the privacy of a dead-end road, this property is perfect for you and your friends. It features three duck blinds and four duck holes, ranging from splash water to waist-high depths, all with ample coverage. There are 7 to 8 shooting stands with large open food plots and several ladder stands for close-range hunting. The 463± acres include 417± acres of CRP planted in 2012, which generate over \$26,000 annually and are set to go out in 2026-2027. The diverse landscape also includes mixed hardwoods such as pin oak, red oak, live oak, and cypress trees, providing abundant food sources for wildlife. A private boat ramp on the north side of the property offers access to water teeming with bream, catfish, and crappie. Don't miss out on this incredible opportunity—call Anthony today to see this world-class property!