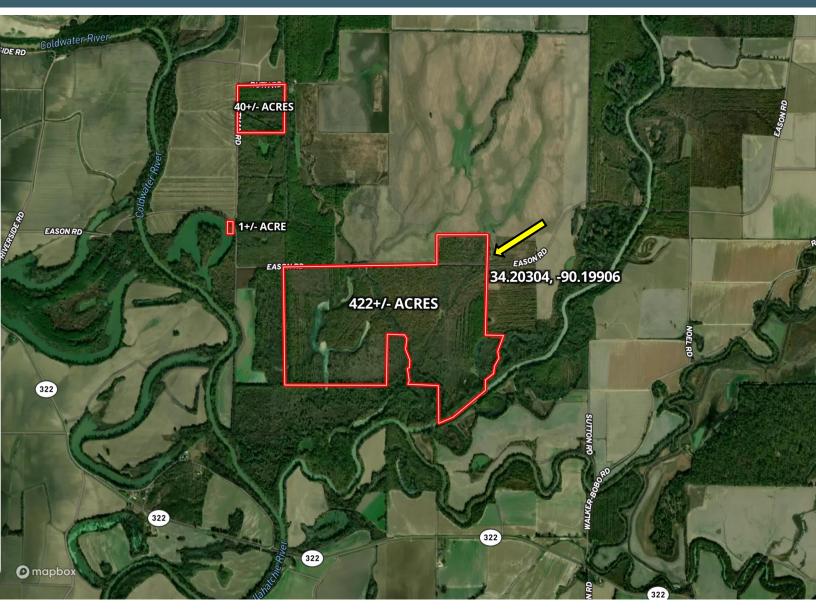

## **AERIAL MAP**

### **Click for the Interactive Map**

### Hunter's Paradise 463± Acres in Quitman County, MS

Welcome to Hunter's Paradise! This 463<sup>±</sup> acre property in Quitman County, MS, is a true gem for hunting enthusiasts. Located on Quitman Road, just off the dead-end Eason Road, this world-class property offers exceptional opportunities for hunting GIANT MS Delta whitetail deer and is perfectly situated in the MS flyway for ducks. The property has a gated entrance to the north, while the Little Tallahatchie River wraps around the south side. Additionally, the south and west borders adjoin approximately 640<sup>±</sup> acres of a National Wildlife Refuge, making this a hunter's dream. Here, you can enjoy year-round hunting for deer, ducks, rabbits, squirrels, and the occasional turkey. With the privacy of a dead-end road, this property is perfect for you and your friends. It features three duck blinds and four duck holes, ranging from splash water to waist-high depths, all with ample coverage. There are 7 to 8 shooting stands with large open food plots and several ladder stands for close-range hunting. The 463± acres include 417± acres of CRP planted in 2012, which generate over \$26,000 annually and are set to go out in 2026-2027. The diverse landscape also includes mixed hardwoods such as pin oak, red oak, live oak, and cypress trees, providing abundant food sources for wildlife. A private boat ramp on the north side of the property offers access to water teeming with bream, catfish, and crappie. Don't miss out on this incredible opportunity—call Anthony today to see this world-class property!