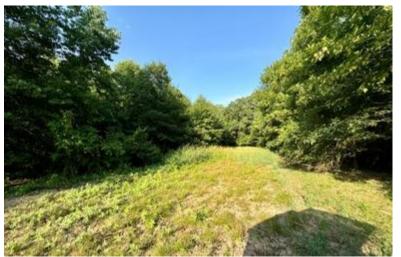

### Hunter's Paradise 463± Acres in Quitman County, MS

Welcome to Hunter's Paradise! This 463<sup>±</sup> acre property in Quitman County, MS, is a true gem for hunting enthusiasts. Located on Quitman Road, just off the dead-end Eason Road, this world-class property offers exceptional opportunities for hunting GIANT MS Delta whitetail deer and is perfectly situated in the MS flyway for ducks. The property has a gated entrance to the north, while the Little Tallahatchie River wraps around the south side. Additionally, the south and west borders adjoin approximately 640<sup>±</sup> acres of a National Wildlife Refuge, making this a hunter's dream. Here, you can enjoy year-round hunting for deer, ducks, rabbits, squirrels, and the occasional turkey. With the privacy of a dead-end road, this property is perfect for you and your friends. It features three duck blinds and four duck holes, ranging from splash water to waist-high depths, all with ample coverage. There are 7 to 8 shooting stands with large open food plots and several ladder stands for close-range hunting. The 463± acres include 417± acres of CRP planted in 2012, which generate over \$26,000 annually and are set to go out in 2026-2027. The diverse landscape also includes mixed hardwoods such as pin oak, red oak, live oak, and cypress trees, providing abundant food sources for wildlife. A private boat ramp on the north side of the property offers access to water teeming with bream, catfish, and crappie. Don't miss out on this incredible opportunity—call Anthony today to see this world-class property!