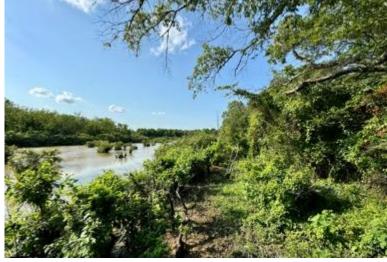

### Hunter's Paradise 463± Acres in Quitman County, MS

Welcome to Hunter's Paradise! This 463<sup>±</sup> acre property in Quitman County, MS, is a true gem for hunting enthusiasts. Located on Quitman Road, just off the dead-end Eason Road, this world-class property offers exceptional opportunities for hunting GIANT MS Delta whitetail deer and is perfectly situated in the MS flyway for ducks. The property has a gated entrance to the north, while the Little Tallahatchie River wraps around the south side. Additionally, the south and west borders adjoin approximately 640<sup>±</sup> acres of a National Wildlife Refuge, making this a hunter's dream. Here, you can enjoy year-round hunting for deer, ducks, rabbits, squirrels, and the occasional turkey. With the privacy of a dead-end road, this property is perfect for you and your friends. It features three duck blinds and four duck holes, ranging from splash water to waist-high depths, all with ample coverage. There are 7 to 8 shooting stands with large open food plots and several ladder stands for close-range hunting. The 463± acres include 417± acres of CRP planted in 2012, which generate over \$26,000 annually and are set to go out in 2026-2027. The diverse landscape also includes mixed hardwoods such as pin oak, red oak, live oak, and cypress trees, providing abundant food sources for wildlife. A private boat ramp on the north side of the property offers access to water teeming with bream, catfish, and crappie. Don't miss out on this incredible opportunity—call Anthony today to see this world-class property!