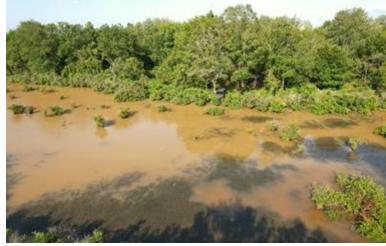

### Hunter's Paradise 463± Acres in Quitman County, MS

Welcome to Hunter's Paradise! This 463<sup>±</sup> acre property in Quitman County, MS, is a true gem for hunting enthusiasts. Located on Quitman Road, just off the dead-end Eason Road, this world-class property offers exceptional opportunities for hunting GIANT MS Delta whitetail deer and is perfectly situated in the MS flyway for ducks. The property has a gated entrance to the north, while the Little Tallahatchie River wraps around the south side. Additionally, the south and west borders adjoin approximately 640<sup>±</sup> acres of a National Wildlife Refuge, making this a hunter's dream. Here, you can enjoy year-round hunting for deer, ducks, rabbits, squirrels, and the occasional turkey. With the privacy of a dead-end road, this property is perfect for you and your friends. It features three duck blinds and four duck holes, ranging from splash water to waist-high depths, all with ample coverage. There are 7 to 8 shooting stands with large open food plots and several ladder stands for close-range hunting. The 463± acres include 417± acres of CRP planted in 2012, which generate over \$26,000 annually and are set to go out in 2026-2027. The diverse landscape also includes mixed hardwoods such as pin oak, red oak, live oak, and cypress trees, providing abundant food sources for wildlife. A private boat ramp on the north side of the property offers access to water teeming with bream, catfish, and crappie. Don't miss out on this incredible opportunity—call Anthony today to see this world-class property!