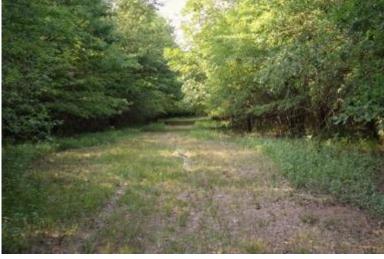

### Hunter's Paradise 463± Acres in Quitman County, MS

Welcome to Hunter's Paradise! This 463<sup>±</sup> acre property in Quitman County, MS, is a true gem for hunting enthusiasts. Located on Quitman Road, just off the dead-end Eason Road, this world-class property offers exceptional opportunities for hunting GIANT MS Delta whitetail deer and is perfectly situated in the MS flyway for ducks. The property has a gated entrance to the north, while the Little Tallahatchie River wraps around the south side. Additionally, the south and west borders adjoin approximately 640<sup>±</sup> acres of a National Wildlife Refuge, making this a hunter's dream. Here, you can enjoy year-round hunting for deer, ducks, rabbits, squirrels, and the occasional turkey. With the privacy of a dead-end road, this property is perfect for you and your friends. It features three duck blinds and four duck holes, ranging from splash water to waist-high depths, all with ample coverage. There are 7 to 8 shooting stands with large open food plots and several ladder stands for close-range hunting. The 463± acres include 417± acres of CRP planted in 2012, which generate over \$26,000 annually and are set to go out in 2026-2027. The diverse landscape also includes mixed hardwoods such as pin oak, red oak, live oak, and cypress trees, providing abundant food sources for wildlife. A private boat ramp on the north side of the property offers access to water teeming with bream, catfish, and crappie. Don't miss out on this incredible opportunity—call Anthony today to see this world-class property!