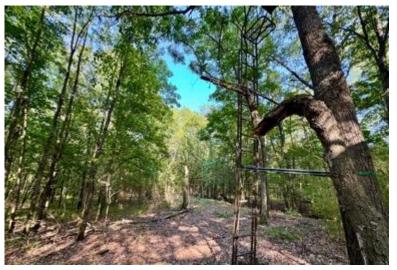

### Hunter's Paradise 463± Acres in Quitman County, MS

Welcome to Hunter's Paradise! This 463<sup>±</sup> acre property in Quitman County, MS, is a true gem for hunting enthusiasts. Located on Quitman Road, just off the dead-end Eason Road, this world-class property offers exceptional opportunities for hunting GIANT MS Delta whitetail deer and is perfectly situated in the MS flyway for ducks. The property has a gated entrance to the north, while the Little Tallahatchie River wraps around the south side. Additionally, the south and west borders adjoin approximately 640<sup>±</sup> acres of a National Wildlife Refuge, making this a hunter's dream. Here, you can enjoy year-round hunting for deer, ducks, rabbits, squirrels, and the occasional turkey. With the privacy of a dead-end road, this property is perfect for you and your friends. It features three duck blinds and four duck holes, ranging from splash water to waist-high depths, all with ample coverage. There are 7 to 8 shooting stands with large open food plots and several ladder stands for close-range hunting. The 463± acres include 417± acres of CRP planted in 2012, which generate over \$26,000 annually and are set to go out in 2026-2027. The diverse landscape also includes mixed hardwoods such as pin oak, red oak, live oak, and cypress trees, providing abundant food sources for wildlife. A private boat ramp on the north side of the property offers access to water teeming with bream, catfish, and crappie. Don't miss out on this incredible opportunity—call Anthony today to see this world-class property!