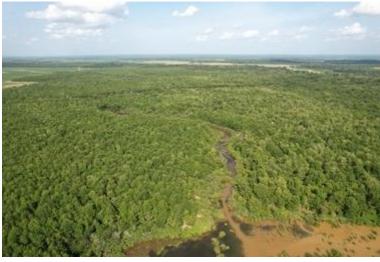

### Hunter's Paradise 463± Acres in Quitman County, MS

Welcome to Hunter's Paradise! This 463<sup>±</sup> acre property in Quitman County, MS, is a true gem for hunting enthusiasts. Located on Quitman Road, just off the dead-end Eason Road, this world-class property offers exceptional opportunities for hunting GIANT MS Delta whitetail deer and is perfectly situated in the MS flyway for ducks. The property has a gated entrance to the north, while the Little Tallahatchie River wraps around the south side. Additionally, the south and west borders adjoin approximately 640<sup>±</sup> acres of a National Wildlife Refuge, making this a hunter's dream. Here, you can enjoy year-round hunting for deer, ducks, rabbits, squirrels, and the occasional turkey. With the privacy of a dead-end road, this property is perfect for you and your friends. It features three duck blinds and four duck holes, ranging from splash water to waist-high depths, all with ample coverage. There are 7 to 8 shooting stands with large open food plots and several ladder stands for close-range hunting. The 463± acres include 417± acres of CRP planted in 2012, which generate over \$26,000 annually and are set to go out in 2026-2027. The diverse landscape also includes mixed hardwoods such as pin oak, red oak, live oak, and cypress trees, providing abundant food sources for wildlife. A private boat ramp on the north side of the property offers access to water teeming with bream, catfish, and crappie. Don't miss out on this incredible opportunity—call Anthony today to see this world-class property!