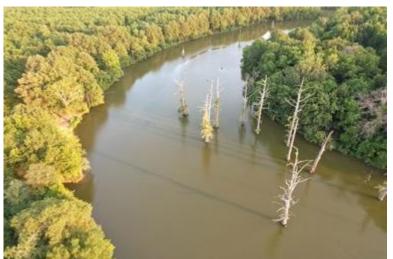

### Hunter's Paradise 463± Acres in Quitman County, MS

Welcome to Hunter's Paradise! This 463<sup>±</sup> acre property in Quitman County, MS, is a true gem for hunting enthusiasts. Located on Quitman Road, just off the dead-end Eason Road, this world-class property offers exceptional opportunities for hunting GIANT MS Delta whitetail deer and is perfectly situated in the MS flyway for ducks. The property has a gated entrance to the north, while the Little Tallahatchie River wraps around the south side. Additionally, the south and west borders adjoin approximately 640<sup>±</sup> acres of a National Wildlife Refuge, making this a hunter's dream. Here, you can enjoy year-round hunting for deer, ducks, rabbits, squirrels, and the occasional turkey. With the privacy of a dead-end road, this property is perfect for you and your friends. It features three duck blinds and four duck holes, ranging from splash water to waist-high depths, all with ample coverage. There are 7 to 8 shooting stands with large open food plots and several ladder stands for close-range hunting. The 463± acres include 417± acres of CRP planted in 2012, which generate over \$26,000 annually and are set to go out in 2026-2027. The diverse landscape also includes mixed hardwoods such as pin oak, red oak, live oak, and cypress trees, providing abundant food sources for wildlife. A private boat ramp on the north side of the property offers access to water teeming with bream, catfish, and crappie. Don't miss out on this incredible opportunity—call Anthony today to see this world-class property!