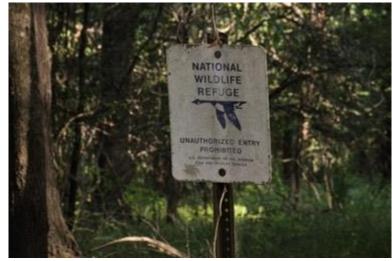

### Hunter's Paradise 463± Acres in Quitman County, MS

Welcome to Hunter's Paradise! This 463<sup>±</sup> acre property in Quitman County, MS, is a true gem for hunting enthusiasts. Located on Quitman Road, just off the dead-end Eason Road, this world-class property offers exceptional opportunities for hunting GIANT MS Delta whitetail deer and is perfectly situated in the MS flyway for ducks. The property has a gated entrance to the north, while the Little Tallahatchie River wraps around the south side. Additionally, the south and west borders adjoin approximately 640<sup>±</sup> acres of a National Wildlife Refuge, making this a hunter's dream. Here, you can enjoy year-round hunting for deer, ducks, rabbits, squirrels, and the occasional turkey. With the privacy of a dead-end road, this property is perfect for you and your friends. It features three duck blinds and four duck holes, ranging from splash water to waist-high depths, all with ample coverage. There are 7 to 8 shooting stands with large open food plots and several ladder stands for close-range hunting. The 463± acres include 417± acres of CRP planted in 2012, which generate over \$26,000 annually and are set to go out in 2026-2027. The diverse landscape also includes mixed hardwoods such as pin oak, red oak, live oak, and cypress trees, providing abundant food sources for wildlife. A private boat ramp on the north side of the property offers access to water teeming with bream, catfish, and crappie. Don't miss out on this incredible opportunity—call Anthony today to see this world-class property!