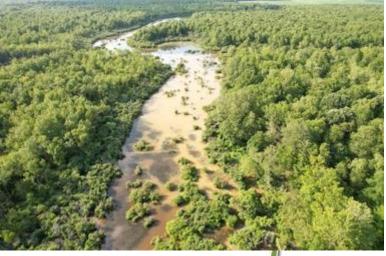

### Hunter's Paradise 463± Acres in Quitman County, MS

Welcome to Hunter's Paradise! This 463<sup>±</sup> acre property in Quitman County, MS, is a true gem for hunting enthusiasts. Located on Quitman Road, just off the dead-end Eason Road, this world-class property offers exceptional opportunities for hunting GIANT MS Delta whitetail deer and is perfectly situated in the MS flyway for ducks. The property has a gated entrance to the north, while the Little Tallahatchie River wraps around the south side. Additionally, the south and west borders adjoin approximately 640<sup>±</sup> acres of a National Wildlife Refuge, making this a hunter's dream. Here, you can enjoy year-round hunting for deer, ducks, rabbits, squirrels, and the occasional turkey. With the privacy of a dead-end road, this property is perfect for you and your friends. It features three duck blinds and four duck holes, ranging from splash water to waist-high depths, all with ample coverage. There are 7 to 8 shooting stands with large open food plots and several ladder stands for close-range hunting. The 463± acres include 417± acres of CRP planted in 2012, which generate over \$26,000 annually and are set to go out in 2026-2027. The diverse landscape also includes mixed hardwoods such as pin oak, red oak, live oak, and cypress trees, providing abundant food sources for wildlife. A private boat ramp on the north side of the property offers access to water teeming with bream, catfish, and crappie. Don't miss out on this incredible opportunity—call Anthony today to see this world-class property!