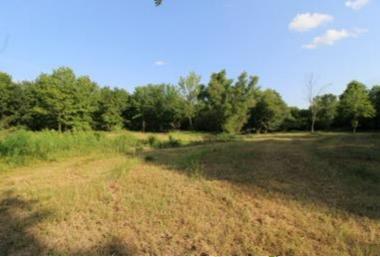

### Hunter's Paradise 463± Acres in Quitman County, MS

Welcome to Hunter's Paradise! This 463<sup>±</sup> acre property in Quitman County, MS, is a true gem for hunting enthusiasts. Located on Quitman Road, just off the dead-end Eason Road, this world-class property offers exceptional opportunities for hunting GIANT MS Delta whitetail deer and is perfectly situated in the MS flyway for ducks. The property has a gated entrance to the north, while the Little Tallahatchie River wraps around the south side. Additionally, the south and west borders adjoin approximately 640<sup>±</sup> acres of a National Wildlife Refuge, making this a hunter's dream. Here, you can enjoy year-round hunting for deer, ducks, rabbits, squirrels, and the occasional turkey. With the privacy of a dead-end road, this property is perfect for you and your friends. It features three duck blinds and four duck holes, ranging from splash water to waist-high depths, all with ample coverage. There are 7 to 8 shooting stands with large open food plots and several ladder stands for close-range hunting. The 463± acres include 417± acres of CRP planted in 2012, which generate over \$26,000 annually and are set to go out in 2026-2027. The diverse landscape also includes mixed hardwoods such as pin oak, red oak, live oak, and cypress trees, providing abundant food sources for wildlife. A private boat ramp on the north side of the property offers access to water teeming with bream, catfish, and crappie. Don't miss out on this incredible opportunity—call Anthony today to see this world-class property!