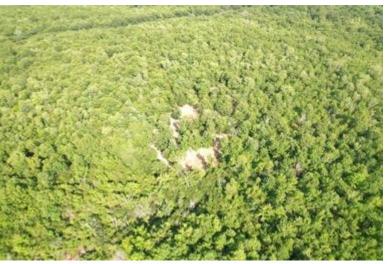

### Hunter's Paradise 463± Acres in Quitman County, MS

Welcome to Hunter's Paradise! This 463<sup>±</sup> acre property in Quitman County, MS, is a true gem for hunting enthusiasts. Located on Quitman Road, just off the dead-end Eason Road, this world-class property offers exceptional opportunities for hunting GIANT MS Delta whitetail deer and is perfectly situated in the MS flyway for ducks. The property has a gated entrance to the north, while the Little Tallahatchie River wraps around the south side. Additionally, the south and west borders adjoin approximately 640<sup>±</sup> acres of a National Wildlife Refuge, making this a hunter's dream. Here, you can enjoy year-round hunting for deer, ducks, rabbits, squirrels, and the occasional turkey. With the privacy of a dead-end road, this property is perfect for you and your friends. It features three duck blinds and four duck holes, ranging from splash water to waist-high depths, all with ample coverage. There are 7 to 8 shooting stands with large open food plots and several ladder stands for close-range hunting. The 463± acres include 417± acres of CRP planted in 2012, which generate over \$26,000 annually and are set to go out in 2026-2027. The diverse landscape also includes mixed hardwoods such as pin oak, red oak, live oak, and cypress trees, providing abundant food sources for wildlife. A private boat ramp on the north side of the property offers access to water teeming with bream, catfish, and crappie. Don't miss out on this incredible opportunity—call Anthony today to see this world-class property!