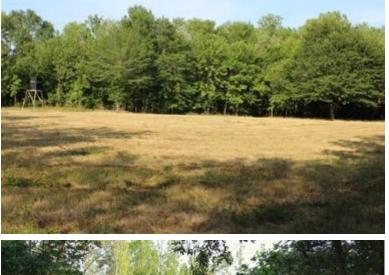

### Hunter's Paradise 463± Acres in Quitman County, MS

Welcome to Hunter's Paradise! This 463<sup>±</sup> acre property in Quitman County, MS, is a true gem for hunting enthusiasts. Located on Quitman Road, just off the dead-end Eason Road, this world-class property offers exceptional opportunities for hunting GIANT MS Delta whitetail deer and is perfectly situated in the MS flyway for ducks. The property has a gated entrance to the north, while the Little Tallahatchie River wraps around the south side. Additionally, the south and west borders adjoin approximately 640<sup>±</sup> acres of a National Wildlife Refuge, making this a hunter's dream. Here, you can enjoy year-round hunting for deer, ducks, rabbits, squirrels, and the occasional turkey. With the privacy of a dead-end road, this property is perfect for you and your friends. It features three duck blinds and four duck holes, ranging from splash water to waist-high depths, all with ample coverage. There are 7 to 8 shooting stands with large open food plots and several ladder stands for close-range hunting. The 463± acres include 417± acres of CRP planted in 2012, which generate over \$26,000 annually and are set to go out in 2026-2027. The diverse landscape also includes mixed hardwoods such as pin oak, red oak, live oak, and cypress trees, providing abundant food sources for wildlife. A private boat ramp on the north side of the property offers access to water teeming with bream, catfish, and crappie. Don't miss out on this incredible opportunity—call Anthony today to see this world-class property!