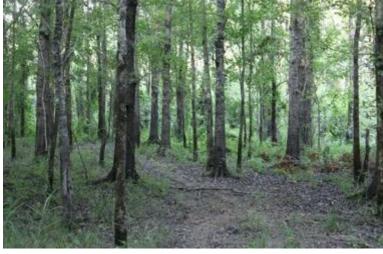

### Hunter's Paradise 463± Acres in Quitman County, MS

Welcome to Hunter's Paradise! This 463<sup>±</sup> acre property in Quitman County, MS, is a true gem for hunting enthusiasts. Located on Quitman Road, just off the dead-end Eason Road, this world-class property offers exceptional opportunities for hunting GIANT MS Delta whitetail deer and is perfectly situated in the MS flyway for ducks. The property has a gated entrance to the north, while the Little Tallahatchie River wraps around the south side. Additionally, the south and west borders adjoin approximately 640<sup>±</sup> acres of a National Wildlife Refuge, making this a hunter's dream. Here, you can enjoy year-round hunting for deer, ducks, rabbits, squirrels, and the occasional turkey. With the privacy of a dead-end road, this property is perfect for you and your friends. It features three duck blinds and four duck holes, ranging from splash water to waist-high depths, all with ample coverage. There are 7 to 8 shooting stands with large open food plots and several ladder stands for close-range hunting. The 463± acres include 417± acres of CRP planted in 2012, which generate over \$26,000 annually and are set to go out in 2026-2027. The diverse landscape also includes mixed hardwoods such as pin oak, red oak, live oak, and cypress trees, providing abundant food sources for wildlife. A private boat ramp on the north side of the property offers access to water teeming with bream, catfish, and crappie. Don't miss out on this incredible opportunity—call Anthony today to see this world-class property!