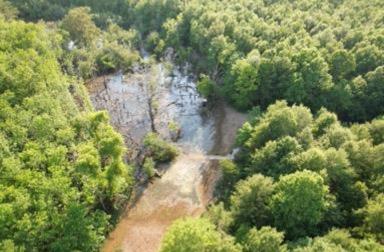

### Hunter's Paradise 463± Acres in Quitman County, MS

Welcome to Hunter's Paradise! This 463<sup>±</sup> acre property in Quitman County, MS, is a true gem for hunting enthusiasts. Located on Quitman Road, just off the dead-end Eason Road, this world-class property offers exceptional opportunities for hunting GIANT MS Delta whitetail deer and is perfectly situated in the MS flyway for ducks. The property has a gated entrance to the north, while the Little Tallahatchie River wraps around the south side. Additionally, the south and west borders adjoin approximately 640<sup>±</sup> acres of a National Wildlife Refuge, making this a hunter's dream. Here, you can enjoy year-round hunting for deer, ducks, rabbits, squirrels, and the occasional turkey. With the privacy of a dead-end road, this property is perfect for you and your friends. It features three duck blinds and four duck holes, ranging from splash water to waist-high depths, all with ample coverage. There are 7 to 8 shooting stands with large open food plots and several ladder stands for close-range hunting. The 463± acres include 417± acres of CRP planted in 2012, which generate over \$26,000 annually and are set to go out in 2026-2027. The diverse landscape also includes mixed hardwoods such as pin oak, red oak, live oak, and cypress trees, providing abundant food sources for wildlife. A private boat ramp on the north side of the property offers access to water teeming with bream, catfish, and crappie. Don't miss out on this incredible opportunity—call Anthony today to see this world-class property!