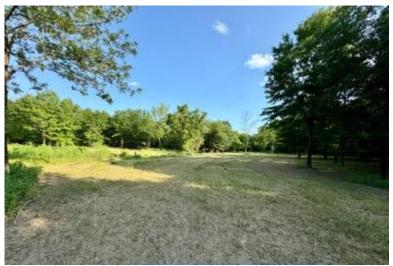

### Hunter's Paradise 463± Acres in Quitman County, MS

Welcome to Hunter's Paradise! This 463<sup>±</sup> acre property in Quitman County, MS, is a true gem for hunting enthusiasts. Located on Quitman Road, just off the dead-end Eason Road, this world-class property offers exceptional opportunities for hunting GIANT MS Delta whitetail deer and is perfectly situated in the MS flyway for ducks. The property has a gated entrance to the north, while the Little Tallahatchie River wraps around the south side. Additionally, the south and west borders adjoin approximately 640<sup>±</sup> acres of a National Wildlife Refuge, making this a hunter's dream. Here, you can enjoy year-round hunting for deer, ducks, rabbits, squirrels, and the occasional turkey. With the privacy of a dead-end road, this property is perfect for you and your friends. It features three duck blinds and four duck holes, ranging from splash water to waist-high depths, all with ample coverage. There are 7 to 8 shooting stands with large open food plots and several ladder stands for close-range hunting. The 463± acres include 417± acres of CRP planted in 2012, which generate over \$26,000 annually and are set to go out in 2026-2027. The diverse landscape also includes mixed hardwoods such as pin oak, red oak, live oak, and cypress trees, providing abundant food sources for wildlife. A private boat ramp on the north side of the property offers access to water teeming with bream, catfish, and crappie. Don't miss out on this incredible opportunity—call Anthony today to see this world-class property!