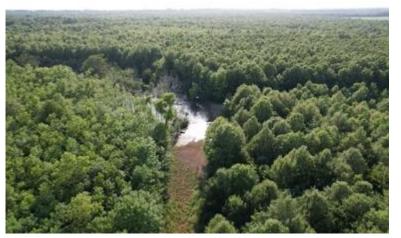

### Hunter's Paradise 463± Acres in Quitman County, MS

Welcome to Hunter's Paradise! This 463<sup>±</sup> acre property in Quitman County, MS, is a true gem for hunting enthusiasts. Located on Quitman Road, just off the dead-end Eason Road, this world-class property offers exceptional opportunities for hunting GIANT MS Delta whitetail deer and is perfectly situated in the MS flyway for ducks. The property has a gated entrance to the north, while the Little Tallahatchie River wraps around the south side. Additionally, the south and west borders adjoin approximately 640<sup>±</sup> acres of a National Wildlife Refuge, making this a hunter's dream. Here, you can enjoy year-round hunting for deer, ducks, rabbits, squirrels, and the occasional turkey. With the privacy of a dead-end road, this property is perfect for you and your friends. It features three duck blinds and four duck holes, ranging from splash water to waist-high depths, all with ample coverage. There are 7 to 8 shooting stands with large open food plots and several ladder stands for close-range hunting. The 463± acres include 417± acres of CRP planted in 2012, which generate over \$26,000 annually and are set to go out in 2026-2027. The diverse landscape also includes mixed hardwoods such as pin oak, red oak, live oak, and cypress trees, providing abundant food sources for wildlife. A private boat ramp on the north side of the property offers access to water teeming with bream, catfish, and crappie. Don't miss out on this incredible opportunity—call Anthony today to see this world-class property!