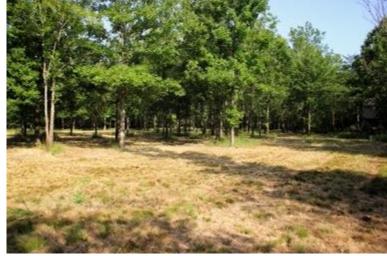

### Hunter's Paradise 463± Acres in Quitman County, MS

Welcome to Hunter's Paradise! This 463<sup>±</sup> acre property in Quitman County, MS, is a true gem for hunting enthusiasts. Located on Quitman Road, just off the dead-end Eason Road, this world-class property offers exceptional opportunities for hunting GIANT MS Delta whitetail deer and is perfectly situated in the MS flyway for ducks. The property has a gated entrance to the north, while the Little Tallahatchie River wraps around the south side. Additionally, the south and west borders adjoin approximately 640<sup>±</sup> acres of a National Wildlife Refuge, making this a hunter's dream. Here, you can enjoy year-round hunting for deer, ducks, rabbits, squirrels, and the occasional turkey. With the privacy of a dead-end road, this property is perfect for you and your friends. It features three duck blinds and four duck holes, ranging from splash water to waist-high depths, all with ample coverage. There are 7 to 8 shooting stands with large open food plots and several ladder stands for close-range hunting. The 463± acres include 417± acres of CRP planted in 2012, which generate over \$26,000 annually and are set to go out in 2026-2027. The diverse landscape also includes mixed hardwoods such as pin oak, red oak, live oak, and cypress trees, providing abundant food sources for wildlife. A private boat ramp on the north side of the property offers access to water teeming with bream, catfish, and crappie. Don't miss out on this incredible opportunity—call Anthony today to see this world-class property!