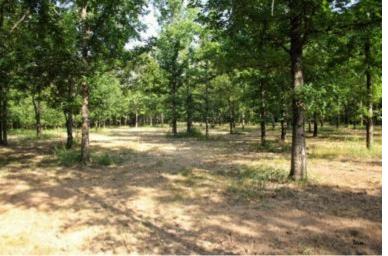

### Hunter's Paradise 463± Acres in Quitman County, MS

Welcome to Hunter's Paradise! This 463<sup>±</sup> acre property in Quitman County, MS, is a true gem for hunting enthusiasts. Located on Quitman Road, just off the dead-end Eason Road, this world-class property offers exceptional opportunities for hunting GIANT MS Delta whitetail deer and is perfectly situated in the MS flyway for ducks. The property has a gated entrance to the north, while the Little Tallahatchie River wraps around the south side. Additionally, the south and west borders adjoin approximately 640<sup>±</sup> acres of a National Wildlife Refuge, making this a hunter's dream. Here, you can enjoy year-round hunting for deer, ducks, rabbits, squirrels, and the occasional turkey. With the privacy of a dead-end road, this property is perfect for you and your friends. It features three duck blinds and four duck holes, ranging from splash water to waist-high depths, all with ample coverage. There are 7 to 8 shooting stands with large open food plots and several ladder stands for close-range hunting. The 463± acres include 417± acres of CRP planted in 2012, which generate over \$26,000 annually and are set to go out in 2026-2027. The diverse landscape also includes mixed hardwoods such as pin oak, red oak, live oak, and cypress trees, providing abundant food sources for wildlife. A private boat ramp on the north side of the property offers access to water teeming with bream, catfish, and crappie. Don't miss out on this incredible opportunity—call Anthony today to see this world-class property!