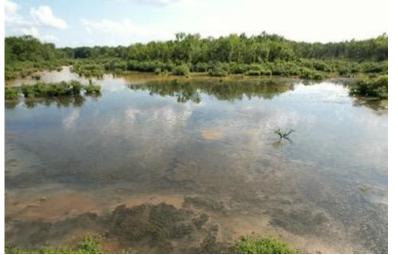

### Hunter's Paradise 463± Acres in Quitman County, MS

Welcome to Hunter's Paradise! This 463<sup>±</sup> acre property in Quitman County, MS, is a true gem for hunting enthusiasts. Located on Quitman Road, just off the dead-end Eason Road, this world-class property offers exceptional opportunities for hunting GIANT MS Delta whitetail deer and is perfectly situated in the MS flyway for ducks. The property has a gated entrance to the north, while the Little Tallahatchie River wraps around the south side. Additionally, the south and west borders adjoin approximately 640<sup>±</sup> acres of a National Wildlife Refuge, making this a hunter's dream. Here, you can enjoy year-round hunting for deer, ducks, rabbits, squirrels, and the occasional turkey. With the privacy of a dead-end road, this property is perfect for you and your friends. It features three duck blinds and four duck holes, ranging from splash water to waist-high depths, all with ample coverage. There are 7 to 8 shooting stands with large open food plots and several ladder stands for close-range hunting. The 463± acres include 417± acres of CRP planted in 2012, which generate over \$26,000 annually and are set to go out in 2026-2027. The diverse landscape also includes mixed hardwoods such as pin oak, red oak, live oak, and cypress trees, providing abundant food sources for wildlife. A private boat ramp on the north side of the property offers access to water teeming with bream, catfish, and crappie. Don't miss out on this incredible opportunity—call Anthony today to see this world-class property!