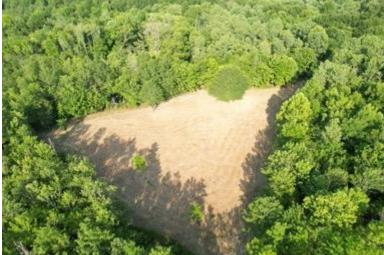

### Hunter's Paradise 463± Acres in Quitman County, MS

Welcome to Hunter's Paradise! This 463<sup>±</sup> acre property in Quitman County, MS, is a true gem for hunting enthusiasts. Located on Quitman Road, just off the dead-end Eason Road, this world-class property offers exceptional opportunities for hunting GIANT MS Delta whitetail deer and is perfectly situated in the MS flyway for ducks. The property has a gated entrance to the north, while the Little Tallahatchie River wraps around the south side. Additionally, the south and west borders adjoin approximately 640<sup>±</sup> acres of a National Wildlife Refuge, making this a hunter's dream. Here, you can enjoy year-round hunting for deer, ducks, rabbits, squirrels, and the occasional turkey. With the privacy of a dead-end road, this property is perfect for you and your friends. It features three duck blinds and four duck holes, ranging from splash water to waist-high depths, all with ample coverage. There are 7 to 8 shooting stands with large open food plots and several ladder stands for close-range hunting. The 463± acres include 417± acres of CRP planted in 2012, which generate over \$26,000 annually and are set to go out in 2026-2027. The diverse landscape also includes mixed hardwoods such as pin oak, red oak, live oak, and cypress trees, providing abundant food sources for wildlife. A private boat ramp on the north side of the property offers access to water teeming with bream, catfish, and crappie. Don't miss out on this incredible opportunity—call Anthony today to see this world-class property!