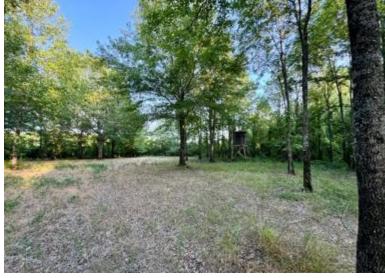

### Hunter's Paradise 463± Acres in Quitman County, MS

Welcome to Hunter's Paradise! This 463<sup>±</sup> acre property in Quitman County, MS, is a true gem for hunting enthusiasts. Located on Quitman Road, just off the dead-end Eason Road, this world-class property offers exceptional opportunities for hunting GIANT MS Delta whitetail deer and is perfectly situated in the MS flyway for ducks. The property has a gated entrance to the north, while the Little Tallahatchie River wraps around the south side. Additionally, the south and west borders adjoin approximately 640<sup>±</sup> acres of a National Wildlife Refuge, making this a hunter's dream. Here, you can enjoy year-round hunting for deer, ducks, rabbits, squirrels, and the occasional turkey. With the privacy of a dead-end road, this property is perfect for you and your friends. It features three duck blinds and four duck holes, ranging from splash water to waist-high depths, all with ample coverage. There are 7 to 8 shooting stands with large open food plots and several ladder stands for close-range hunting. The 463± acres include 417± acres of CRP planted in 2012, which generate over \$26,000 annually and are set to go out in 2026-2027. The diverse landscape also includes mixed hardwoods such as pin oak, red oak, live oak, and cypress trees, providing abundant food sources for wildlife. A private boat ramp on the north side of the property offers access to water teeming with bream, catfish, and crappie. Don't miss out on this incredible opportunity—call Anthony today to see this world-class property!