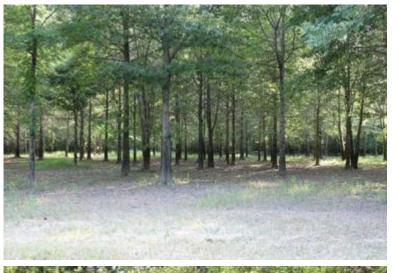

### Hunter's Paradise 463± Acres in Quitman County, MS

Welcome to Hunter's Paradise! This 463<sup>±</sup> acre property in Quitman County, MS, is a true gem for hunting enthusiasts. Located on Quitman Road, just off the dead-end Eason Road, this world-class property offers exceptional opportunities for hunting GIANT MS Delta whitetail deer and is perfectly situated in the MS flyway for ducks. The property has a gated entrance to the north, while the Little Tallahatchie River wraps around the south side. Additionally, the south and west borders adjoin approximately 640<sup>±</sup> acres of a National Wildlife Refuge, making this a hunter's dream. Here, you can enjoy year-round hunting for deer, ducks, rabbits, squirrels, and the occasional turkey. With the privacy of a dead-end road, this property is perfect for you and your friends. It features three duck blinds and four duck holes, ranging from splash water to waist-high depths, all with ample coverage. There are 7 to 8 shooting stands with large open food plots and several ladder stands for close-range hunting. The 463± acres include 417± acres of CRP planted in 2012, which generate over \$26,000 annually and are set to go out in 2026-2027. The diverse landscape also includes mixed hardwoods such as pin oak, red oak, live oak, and cypress trees, providing abundant food sources for wildlife. A private boat ramp on the north side of the property offers access to water teeming with bream, catfish, and crappie. Don't miss out on this incredible opportunity—call Anthony today to see this world-class property!