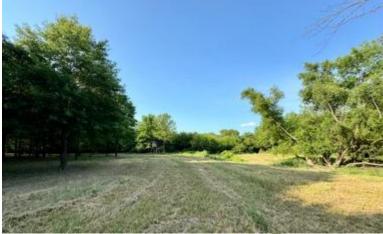

### Hunter's Paradise 463± Acres in Quitman County, MS

Welcome to Hunter's Paradise! This 463<sup>±</sup> acre property in Quitman County, MS, is a true gem for hunting enthusiasts. Located on Quitman Road, just off the dead-end Eason Road, this world-class property offers exceptional opportunities for hunting GIANT MS Delta whitetail deer and is perfectly situated in the MS flyway for ducks. The property has a gated entrance to the north, while the Little Tallahatchie River wraps around the south side. Additionally, the south and west borders adjoin approximately 640<sup>±</sup> acres of a National Wildlife Refuge, making this a hunter's dream. Here, you can enjoy year-round hunting for deer, ducks, rabbits, squirrels, and the occasional turkey. With the privacy of a dead-end road, this property is perfect for you and your friends. It features three duck blinds and four duck holes, ranging from splash water to waist-high depths, all with ample coverage. There are 7 to 8 shooting stands with large open food plots and several ladder stands for close-range hunting. The 463± acres include 417± acres of CRP planted in 2012, which generate over \$26,000 annually and are set to go out in 2026-2027. The diverse landscape also includes mixed hardwoods such as pin oak, red oak, live oak, and cypress trees, providing abundant food sources for wildlife. A private boat ramp on the north side of the property offers access to water teeming with bream, catfish, and crappie. Don't miss out on this incredible opportunity—call Anthony today to see this world-class property!