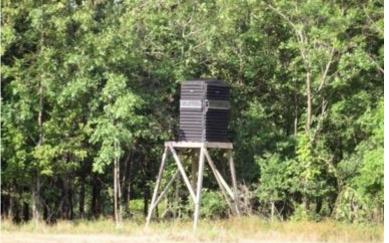

### Hunter's Paradise 463± Acres in Quitman County, MS

Welcome to Hunter's Paradise! This 463<sup>±</sup> acre property in Quitman County, MS, is a true gem for hunting enthusiasts. Located on Quitman Road, just off the dead-end Eason Road, this world-class property offers exceptional opportunities for hunting GIANT MS Delta whitetail deer and is perfectly situated in the MS flyway for ducks. The property has a gated entrance to the north, while the Little Tallahatchie River wraps around the south side. Additionally, the south and west borders adjoin approximately 640<sup>±</sup> acres of a National Wildlife Refuge, making this a hunter's dream. Here, you can enjoy year-round hunting for deer, ducks, rabbits, squirrels, and the occasional turkey. With the privacy of a dead-end road, this property is perfect for you and your friends. It features three duck blinds and four duck holes, ranging from splash water to waist-high depths, all with ample coverage. There are 7 to 8 shooting stands with large open food plots and several ladder stands for close-range hunting. The 463± acres include 417± acres of CRP planted in 2012, which generate over \$26,000 annually and are set to go out in 2026-2027. The diverse landscape also includes mixed hardwoods such as pin oak, red oak, live oak, and cypress trees, providing abundant food sources for wildlife. A private boat ramp on the north side of the property offers access to water teeming with bream, catfish, and crappie. Don't miss out on this incredible opportunity—call Anthony today to see this world-class property!