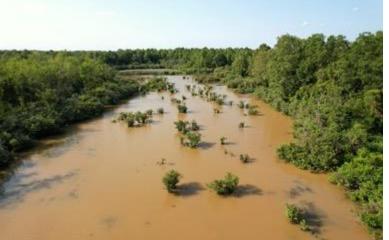

### Hunter's Paradise 463± Acres in Quitman County, MS

Welcome to Hunter's Paradise! This 463<sup>±</sup> acre property in Quitman County, MS, is a true gem for hunting enthusiasts. Located on Quitman Road, just off the dead-end Eason Road, this world-class property offers exceptional opportunities for hunting GIANT MS Delta whitetail deer and is perfectly situated in the MS flyway for ducks. The property has a gated entrance to the north, while the Little Tallahatchie River wraps around the south side. Additionally, the south and west borders adjoin approximately 640<sup>±</sup> acres of a National Wildlife Refuge, making this a hunter's dream. Here, you can enjoy year-round hunting for deer, ducks, rabbits, squirrels, and the occasional turkey. With the privacy of a dead-end road, this property is perfect for you and your friends. It features three duck blinds and four duck holes, ranging from splash water to waist-high depths, all with ample coverage. There are 7 to 8 shooting stands with large open food plots and several ladder stands for close-range hunting. The 463± acres include 417± acres of CRP planted in 2012, which generate over \$26,000 annually and are set to go out in 2026-2027. The diverse landscape also includes mixed hardwoods such as pin oak, red oak, live oak, and cypress trees, providing abundant food sources for wildlife. A private boat ramp on the north side of the property offers access to water teeming with bream, catfish, and crappie. Don't miss out on this incredible opportunity—call Anthony today to see this world-class property!