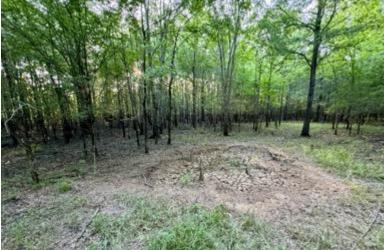

### Hunter's Paradise 463± Acres in Quitman County, MS

Welcome to Hunter's Paradise! This 463<sup>±</sup> acre property in Quitman County, MS, is a true gem for hunting enthusiasts. Located on Quitman Road, just off the dead-end Eason Road, this world-class property offers exceptional opportunities for hunting GIANT MS Delta whitetail deer and is perfectly situated in the MS flyway for ducks. The property has a gated entrance to the north, while the Little Tallahatchie River wraps around the south side. Additionally, the south and west borders adjoin approximately 640<sup>±</sup> acres of a National Wildlife Refuge, making this a hunter's dream. Here, you can enjoy year-round hunting for deer, ducks, rabbits, squirrels, and the occasional turkey. With the privacy of a dead-end road, this property is perfect for you and your friends. It features three duck blinds and four duck holes, ranging from splash water to waist-high depths, all with ample coverage. There are 7 to 8 shooting stands with large open food plots and several ladder stands for close-range hunting. The 463± acres include 417± acres of CRP planted in 2012, which generate over \$26,000 annually and are set to go out in 2026-2027. The diverse landscape also includes mixed hardwoods such as pin oak, red oak, live oak, and cypress trees, providing abundant food sources for wildlife. A private boat ramp on the north side of the property offers access to water teeming with bream, catfish, and crappie. Don't miss out on this incredible opportunity—call Anthony today to see this world-class property!