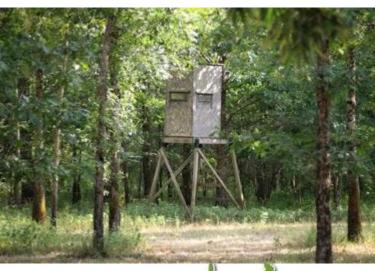

### Hunter's Paradise 463± Acres in Quitman County, MS

Welcome to Hunter's Paradise! This 463<sup>±</sup> acre property in Quitman County, MS, is a true gem for hunting enthusiasts. Located on Quitman Road, just off the dead-end Eason Road, this world-class property offers exceptional opportunities for hunting GIANT MS Delta whitetail deer and is perfectly situated in the MS flyway for ducks. The property has a gated entrance to the north, while the Little Tallahatchie River wraps around the south side. Additionally, the south and west borders adjoin approximately 640<sup>±</sup> acres of a National Wildlife Refuge, making this a hunter's dream. Here, you can enjoy year-round hunting for deer, ducks, rabbits, squirrels, and the occasional turkey. With the privacy of a dead-end road, this property is perfect for you and your friends. It features three duck blinds and four duck holes, ranging from splash water to waist-high depths, all with ample coverage. There are 7 to 8 shooting stands with large open food plots and several ladder stands for close-range hunting. The 463± acres include 417± acres of CRP planted in 2012, which generate over \$26,000 annually and are set to go out in 2026-2027. The diverse landscape also includes mixed hardwoods such as pin oak, red oak, live oak, and cypress trees, providing abundant food sources for wildlife. A private boat ramp on the north side of the property offers access to water teeming with bream, catfish, and crappie. Don't miss out on this incredible opportunity—call Anthony today to see this world-class property!