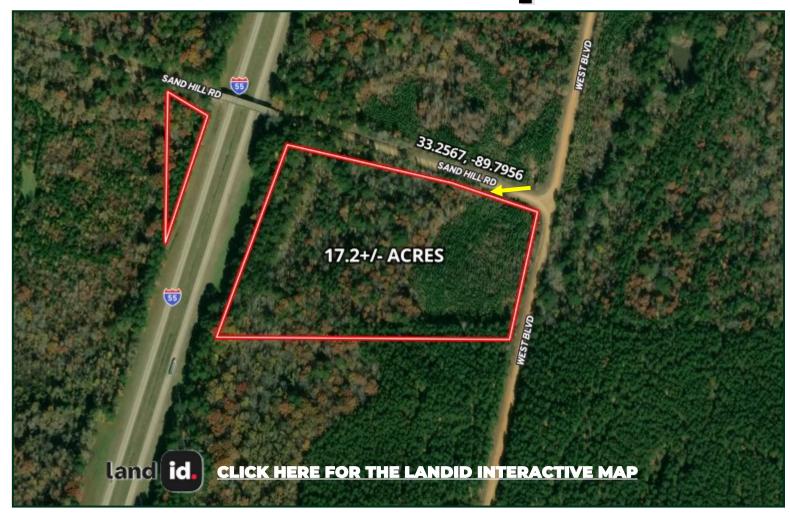

## 17.1± ACRES IN CARROLL COUNTY, MS \$61,315



Look at this fantastic find in Carroll County, MS! With a prime location not far from the West, MS exit of I-55, this 17.2+/—acre property will be perfect for the deer or turkey hunter. A mix of pines provides lots of cover for bedding and nesting areas, and some big timber strips create ideal hunting spots. Call me today to see this hunting property in person!



#### **COLBY** WATSON

Office: 601.898.2772 Cell: 601.668.8096 Colby@TomSmithLand.com



Expect More. Get More.

#### A Real Estate Expert You Can Trust

TomSmithLandandHomes.com

Information is believed to be accurate but not guaranteed.









A Real Estate Expert You Can Trust!

### COLBY WATSON

O: 601.898.2772 C: 601.668.8096

Colby@TomSmithLand.com





## **Aerial Map**



A Real Estate Expert You Can Trust!

### COLBY WATSON

O: 601.898.2772 C: 601.668.8096

Colby@TomSmithLand.com





# **Ownership Map**



A Real Estate Expert You Can Trust!

#### **COLBY WATSON**

O: 601.898.2772 C: 601.668.8096

Colby@TomSmithLand.com





## Topo Map



A Real Estate Expert You Can Trust!

### COLBY WATSON

O: 601.898.2772 C: 601.668.8096

Colby@TomSmithLand.com





# **Directional Map**



<u>Directions from I-55 North in West, MS</u>: Take exit 164 toward Emory Rd. Keep right at the fork and follow the signs for West, MS. Merge onto Emory Rd. and travel 2.1 miles. Turn left onto Race Track Rd. and travel 1.9 miles. Continue onto West Blvd. and travel 2 miles. The property will be on the left. <u>GOOGLE MAP LINK</u>