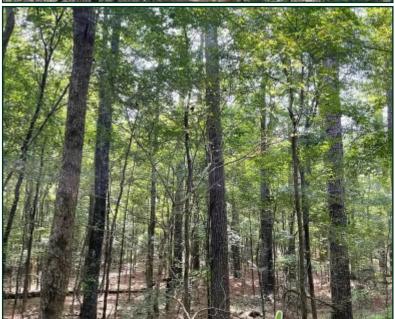

## 17.1± ACRES IN CARROLL COUNTY, MS \$61,315

Look at this fantastic find in Carroll County, MS! With a prime location not far from the West, MS exit of I-55, this 17.2+/—acre property will be perfect for the deer or turkey hunter. A mix of pines provides lots of cover for bedding and nesting areas, and some big timber strips create ideal hunting spots. Call me today to see this hunting property in person!