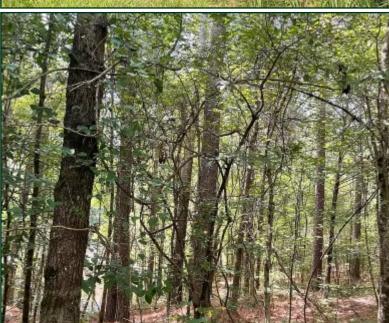

## 17.1± ACRES IN CARROLL COUNTY, MS \$61,315

Look at this fantastic find in Carroll County, MS! With a prime location not far from the West, MS exit of I-55, this 17.2+/—acre property will be perfect for the deer or turkey hunter. A mix of pines provides lots of cover for bedding and nesting areas, and some big timber strips create ideal hunting spots. Call me today to see this hunting property in person!