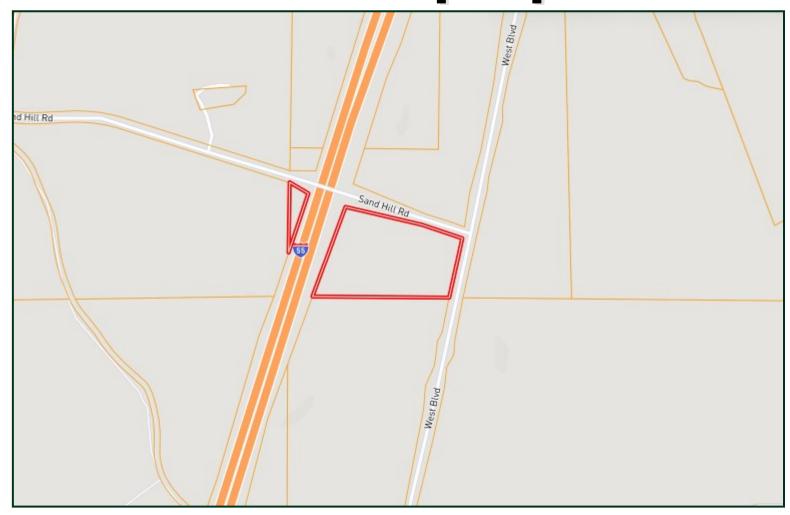

West, MS exit of I-55, this 17.2+/—acre property will be perfect for the deer or turkey hunter. A mix of pines provides lots of cover for bedding and nesting areas, and some big timber strips create ideal hunting spots. Call me today to see this hunting property in person!



#### **COLBY** WATSON

Office: 601.898.2772 Cell: 601.668.8096 Colby@TomSmithLand.com



Expect More. Get More.

#### A Real Estate Expert You Can Trust

TomSmithLandandHomes.com

Information is believed to be accurate but not guaranteed.









A Real Estate Expert You Can Trust!

### COLBY WATSON

O: 601.898.2772 C: 601.668.8096

Colby@TomSmithLand.com





## **Aerial Map**



A Real Estate Expert You Can Trust!

### COLBY WATSON

O: 601.898.2772 C: 601.668.8096

Colby@TomSmithLand.com





# **Ownership Map**



A Real Estate Expert You Can Trust!

#### **COLBY WATSON**

O: 601.898.2772 C: 601.668.8096

Colby@TomSmithLand.com





## Topo Map



A Real Estate Expert You Can Trust!

### COLBY WATSON

O: 601.898.2772 C: 601.668.8096

Colby@TomSmithLand.com





# **Directional Map**



<u>Directions from I-55 North in West, MS</u>: Take exit 164 toward Emory Rd. Keep right at the fork and follow the signs for West, MS. Merge onto Emory Rd. and travel 2.1 miles. Turn left onto Race Track Rd. and travel 1.9 miles. Continue onto West Blvd. and travel 2 miles. The property will be on the left. <u>GOOGLE MAP LINK</u>