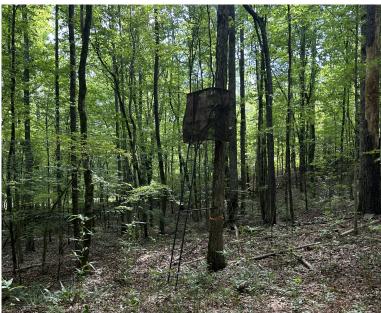

## CARROLL COUNTY, MS \$92,725

Look at this fantastic find in Carroll County, MSI With a prime location not far from the West, MS exit of I-55, this 29.3+/- acre property will be perfect for the deer or turkey hunter. The property is primarily a mix of young pines that provide lots of cover for bedding and nesting areas. There are also some timber strips creating ideal hunting spots. A small creek traverses the center of the tract, providing a water source for the wildlife. Call me today to see this hunting property in person!