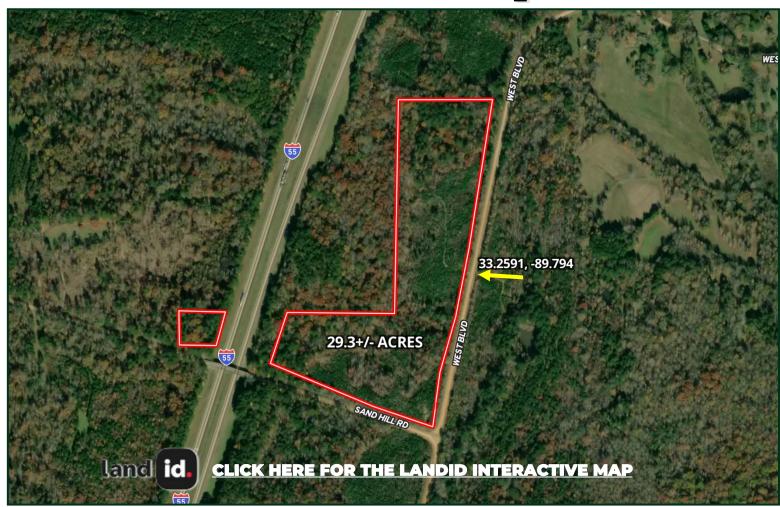

## CARROLL COUNTY, MS \$92,725

Look at this fantastic find in Carroll County, MSI With a prime location not far from the West, MS exit of I-55, this 29.3+/- acre property will be perfect for the deer or turkey hunter. The property is primarily a mix of young pines that provide lots of cover for bedding and nesting areas. There are also some timber strips creating ideal hunting spots. A small creek traverses the center of the tract, providing a water source for the wildlife. Call me today to see this hunting property in person!

## **Aerial Map**

A Real Estate Expert You Can Trust!