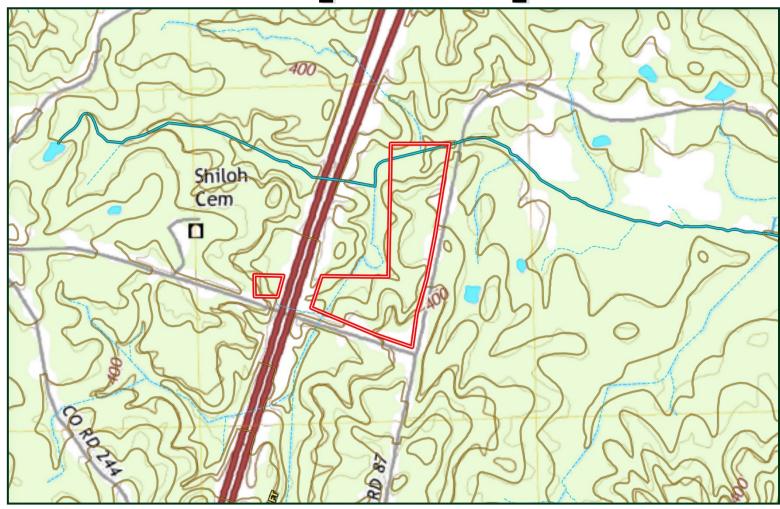

# Торо Мар

A Real Estate Expert You Can Trust!

## CARROLL COUNTY, MS \$92,725

Look at this fantastic find in Carroll County, MSI With a prime location not far from the West, MS exit of I-55, this 29.3+/- acre property will be perfect for the deer or turkey hunter. The property is primarily a mix of young pines that provide lots of cover for bedding and nesting areas. There are also some timber strips creating ideal hunting spots. A small creek traverses the center of the tract, providing a water source for the wildlife. Call me today to see this hunting property in person!