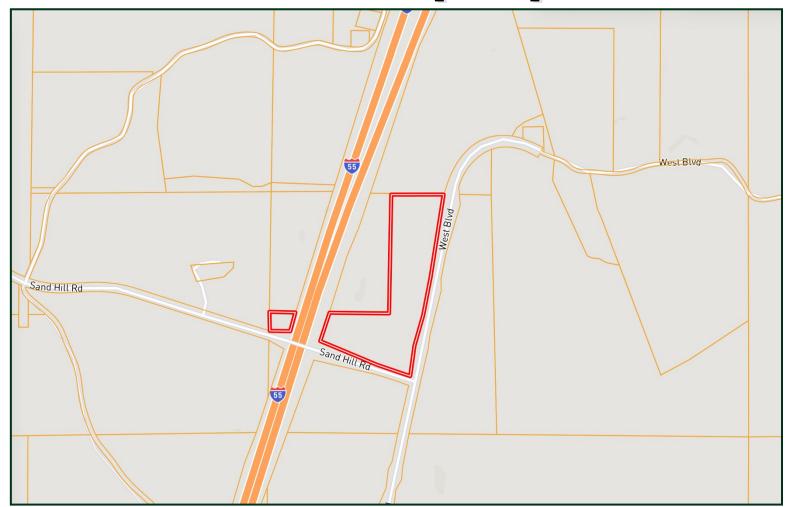

## **Aerial Map**

A Real Estate Expert You Can Trust!

## CARROLL COUNTY, MS \$92,725

Look at this fantastic find in Carroll County, MSI With a prime location not far from the West, MS exit of I-55, this 29.3+/- acre property will be perfect for the deer or turkey hunter. The property is primarily a mix of young pines that provide lots of cover for bedding and nesting areas. There are also some timber strips creating ideal hunting spots. A small creek traverses the center of the tract, providing a water source for the wildlife. Call me today to see this hunting property in person!