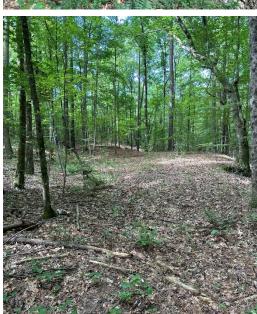

## CARROLL COUNTY, MS \$92,725

Look at this fantastic find in Carroll County, MSI With a prime location not far from the West, MS exit of I-55, this 29.3+/- acre property will be perfect for the deer or turkey hunter. The property is primarily a mix of young pines that provide lots of cover for bedding and nesting areas. There are also some timber strips creating ideal hunting spots. A small creek traverses the center of the tract, providing a water source for the wildlife. Call me today to see this hunting property in person!