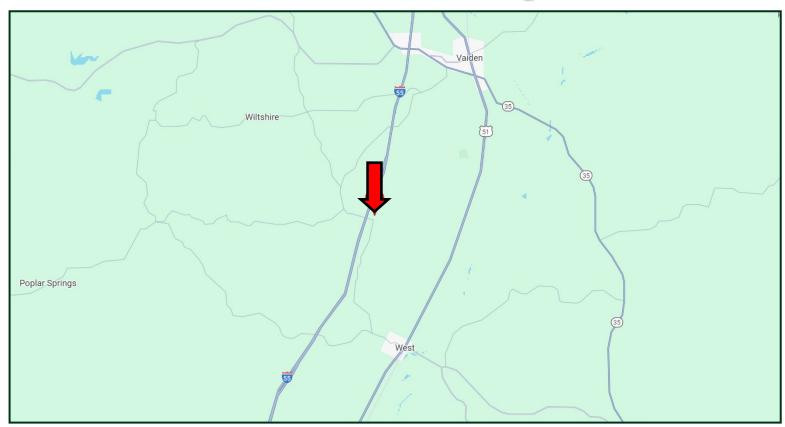

# **Directional Map**

<u>Directions from I-55 North in West, MS</u>: Take exit 164 toward Emory Rd. Keep right at the fork and follow the signs for West, MS. Merge onto Emory Rd. and travel 2.1 miles. Turn left onto Race Track Rd. and travel 1.9 miles. Continue onto West Blvd. and travel 2.1 miles. The property will be on the left. <u>GOOGLE MAP LINK</u>