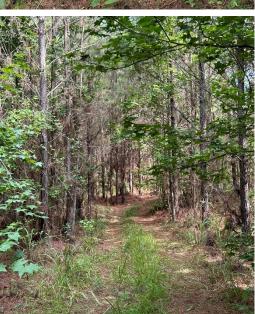

### REGISTION TO THE SACRES IN CARROLL COUNTY, MS \$118,920

Look at this fantastic find in Carroll County, MS! With a prime location not far from the West, MS exit of I-55, this 39.6+/- acre property will be perfect for the deer or turkey hunter. There is a mix of young pines providing lots of cover for bedding and nesting areas, and there are also some big timber strips creating ideal hunting spots. A small pond on the property would be a great place to spend the day catching a few fish. Several sites are located far enough from the hunting areas to allow for a future cabin site for you and your family. Call me today to see this hunting property in person!