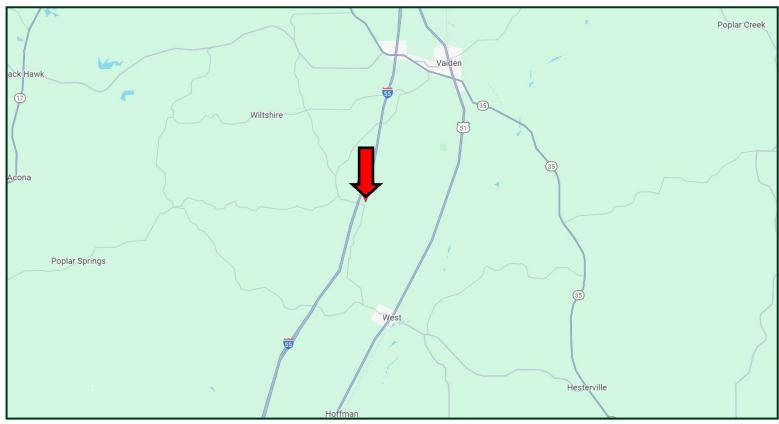

# **Directional Map**

<u>Directions from I-55 North in West, MS</u>: Take exit 164 toward Emory Rd. Keep right at the fork and follow the signs for West, MS. Merge onto Emory Rd. and travel 2.1 miles. Turn left onto Race Track Rd. and travel 1.9 miles. Continue onto West Blvd. and travel 2.2 miles. The property will be on the right. <u>GOOGLE MAP LINK</u>