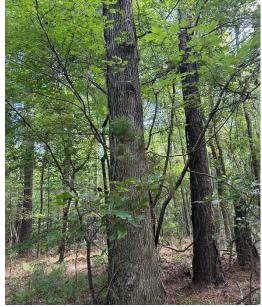

### REGISTION TO THE SACRES IN CARROLL COUNTY, MS \$118,920

Look at this fantastic find in Carroll County, MS! With a prime location not far from the West, MS exit of I-55, this 39.6+/- acre property will be perfect for the deer or turkey hunter. There is a mix of young pines providing lots of cover for bedding and nesting areas, and there are also some big timber strips creating ideal hunting spots. A small pond on the property would be a great place to spend the day catching a few fish. Several sites are located far enough from the hunting areas to allow for a future cabin site for you and your family. Call me today to see this hunting property in person!