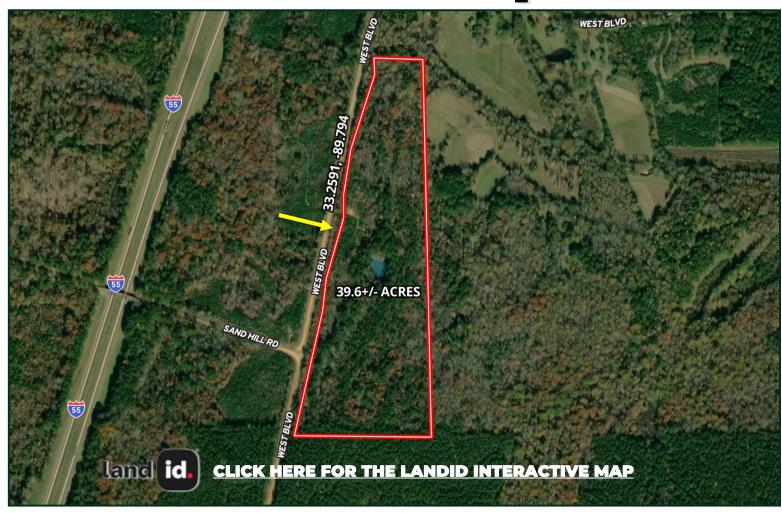

### **Aerial Map**

A Real Estate Expert You Can Trust!

### REGISTION TO THE SACRES IN CARROLL COUNTY, MS \$118,920

Look at this fantastic find in Carroll County, MS! With a prime location not far from the West, MS exit of I-55, this 39.6+/- acre property will be perfect for the deer or turkey hunter. There is a mix of young pines providing lots of cover for bedding and nesting areas, and there are also some big timber strips creating ideal hunting spots. A small pond on the property would be a great place to spend the day catching a few fish. Several sites are located far enough from the hunting areas to allow for a future cabin site for you and your family. Call me today to see this hunting property in person!