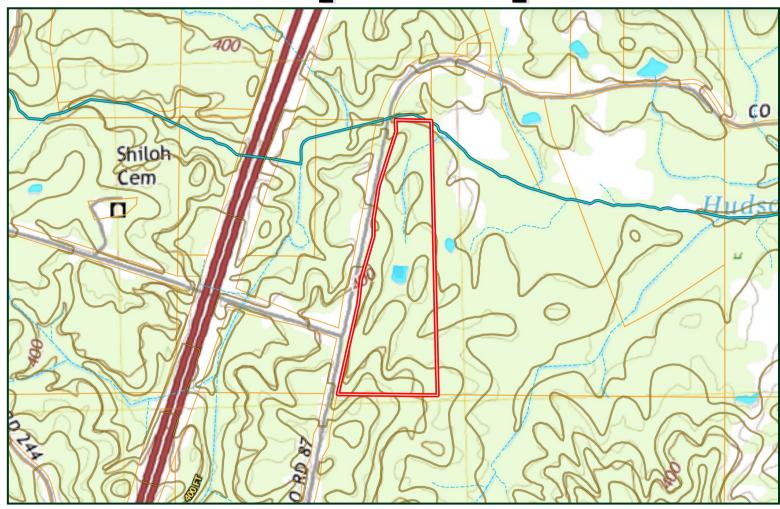

## Topo Map

A Real Estate Expert You Can Trust!

### REGISTION TO THE SACRES IN CARROLL COUNTY, MS \$118,920

Look at this fantastic find in Carroll County, MS! With a prime location not far from the West, MS exit of I-55, this 39.6+/- acre property will be perfect for the deer or turkey hunter. There is a mix of young pines providing lots of cover for bedding and nesting areas, and there are also some big timber strips creating ideal hunting spots. A small pond on the property would be a great place to spend the day catching a few fish. Several sites are located far enough from the hunting areas to allow for a future cabin site for you and your family. Call me today to see this hunting property in person!