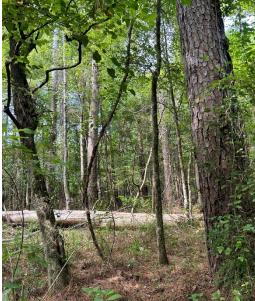

### REGISTION TO THE SACRES IN CARROLL COUNTY, MS \$118,920

Look at this fantastic find in Carroll County, MS! With a prime location not far from the West, MS exit of I-55, this 39.6+/- acre property will be perfect for the deer or turkey hunter. There is a mix of young pines providing lots of cover for bedding and nesting areas, and there are also some big timber strips creating ideal hunting spots. A small pond on the property would be a great place to spend the day catching a few fish. Several sites are located far enough from the hunting areas to allow for a future cabin site for you and your family. Call me today to see this hunting property in person!