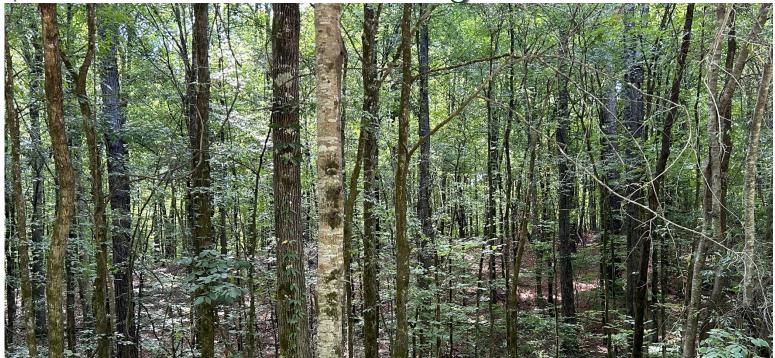

### REGISTION TO THE SACRES IN CARROLL COUNTY, MS \$118,920

Look at this fantastic find in Carroll County, MS! With a prime location not far from the West, MS exit of I-55, this 39.6+/- acre property will be perfect for the deer or turkey hunter. There is a mix of young pines providing lots of cover for bedding and nesting areas, and there are also some big timber strips creating ideal hunting spots. A small pond on the property would be a great place to spend the day catching a few fish. Several sites are located far enough from the hunting areas to allow for a future cabin site for you and your family. Call me today to see this hunting property in person!