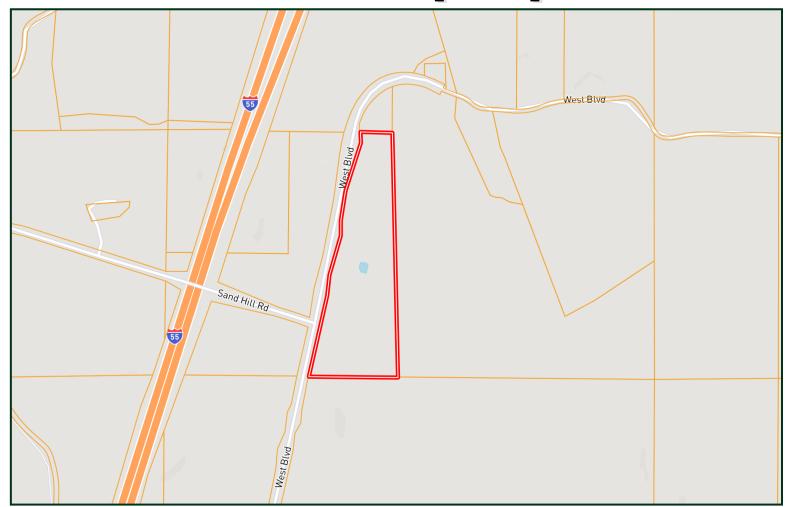

# **Directional Map**

<u>Directions from I-55 North in West, MS</u>: Take exit 164 toward Emory Rd. Keep right at the fork and follow the signs for West, MS. Merge onto Emory Rd. and travel 2.1 miles. Turn left onto Race Track Rd. and travel 1.9 miles. Continue onto West Blvd. and travel 2.2 miles. The property will be on the right. <u>GOOGLE MAP LINK</u>