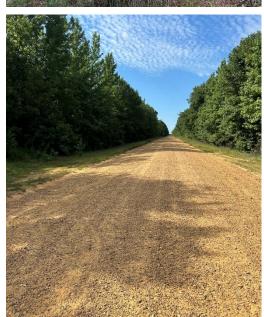

### REGISTION TO THE SACRES IN CARROLL COUNTY, MS \$118,920

Look at this fantastic find in Carroll County, MS! With a prime location not far from the West, MS exit of I-55, this 39.6+/- acre property will be perfect for the deer or turkey hunter. There is a mix of young pines providing lots of cover for bedding and nesting areas, and there are also some big timber strips creating ideal hunting spots. A small pond on the property would be a great place to spend the day catching a few fish. Several sites are located far enough from the hunting areas to allow for a future cabin site for you and your family. Call me today to see this hunting property in person!