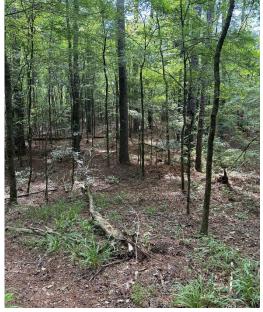

### REGISTION TO THE SACRES IN CARROLL COUNTY, MS \$118,920

Look at this fantastic find in Carroll County, MS! With a prime location not far from the West, MS exit of I-55, this 39.6+/- acre property will be perfect for the deer or turkey hunter. There is a mix of young pines providing lots of cover for bedding and nesting areas, and there are also some big timber strips creating ideal hunting spots. A small pond on the property would be a great place to spend the day catching a few fish. Several sites are located far enough from the hunting areas to allow for a future cabin site for you and your family. Call me today to see this hunting property in person!