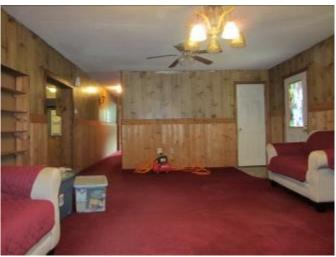

#### **COUNTRY LIVING** 0.41 ± Acres in Lafayette County, MS

27 CR 256 Etta, MS 38627

Don't miss this opportunity to own a home on approximately 0.41± acres, conveniently located just off Highway 30, north of CR 256, outside of Oxford in Lafayette County, MS. This 1987 mobile home, in good condition, offers 2,368 sq ft of living space, including four bedrooms, two and a half bathrooms, a spacious living room, and a combined kitchen/dining area. A large addition was added in 1998. The home features vinyl flooring and carpet, with heating and cooling provided by an electric central unit and gas wall heaters. In 2020, a new metal roof was installed. Vehicle storage is ample, with an attached two-car garage and a 12x16 storage room. Relax on the 16x24 wood deck with your morning coffee. The appliances included are the stove, dishwasher, refrigerator, washer, and dryer. Call Tom Wiseman today!