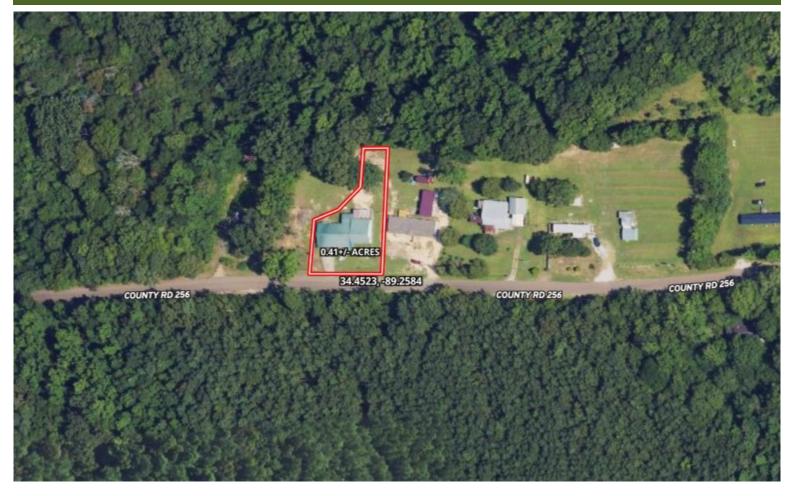

ring and carpet, with heating and cooling provided by an electric central unit and gas wall heaters. In 2020, a new metal roof was installed. Vehicle storage is ample, with an attached two-car garage and a 12x16 storage room. Relax on the 16x24 wood deck with your morning coffee. The appliances included are the stove, dishwasher, refrigerator, washer, and dryer. Call Tom Wiseman today!

Directions from the intersection of Hwy 7 and Hwy 30 in Oxford, MS: Travel Hwy 30 east for 14.8 miles. Turn right onto CR 256. After 0.25 miles, the property will be on the left.

GOOGLE MAP LINK













A Real Estate Expert You Can Trust!

## TOM WISEMAN ASSOCIATE BROKER

O: 662.268.6333 C: 662.317.0467 TWiseman@TomSmithLand.com

TomSmithLandandHomes.com



Expect More. Get More.



# **AERIAL MAP**



#### **CLICK HERE FOR AN INTERACTIVE MAP LINK**

A Real Estate Expert You Can Trust!

#### TOM WISEMAN ASSOCIATE BROKER

O: 662.268.6333 C: 662.317.0467 TWiseman@TomSmithLand.com

TomSmithLandandHomes.com



# **OWNERSHIP MAP**



# A Real Estate Expert You Can Trust!

### TOM WISEMAN ASSOCIATE BROKER

O: 662.268.6333 C: 662.317.0467 TWiseman@TomSmithLand.com

TomSmithLandandHomes.com



# **DIRECTIONAL MAP**



<u>Directions from the intersection of Hwy 7 and Hwy 30 in Oxford, MS</u>: Travel Hwy 30 east for 14.8 miles. Turn right onto CR 256. After 0.25 miles, the property will be on the left.

Address: 27 CR 256 Etta, MS 38627 GOOGLE MAP LINK