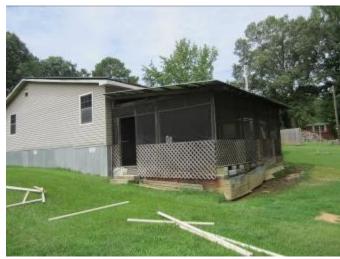

#### **COUNTRY LIVING** 0.41 ± Acres in Lafayette County, MS

27 CR 256 Etta, MS 38627

Don't miss this opportunity to own a home on approximately 0.41± acres, conveniently located just off Highway 30, north of CR 256, outside of Oxford in Lafayette County, MS. This 1987 mobile home, in good condition, offers 2,368 sq ft of living space, including four bedrooms, two and a half bathrooms, a spacious living room, and a combined kitchen/dining area. A large addition was added in 1998. The home features vinyl flooring and carpet, with heating and cooling provided by an electric central unit and gas wall heaters. In 2020, a new metal roof was installed. Vehicle storage is ample, with an attached two-car garage and a 12x16 storage room. Relax on the 16x24 wood deck with your morning coffee. The appliances included are the stove, dishwasher, refrigerator, washer, and dryer. Call Tom Wiseman today!