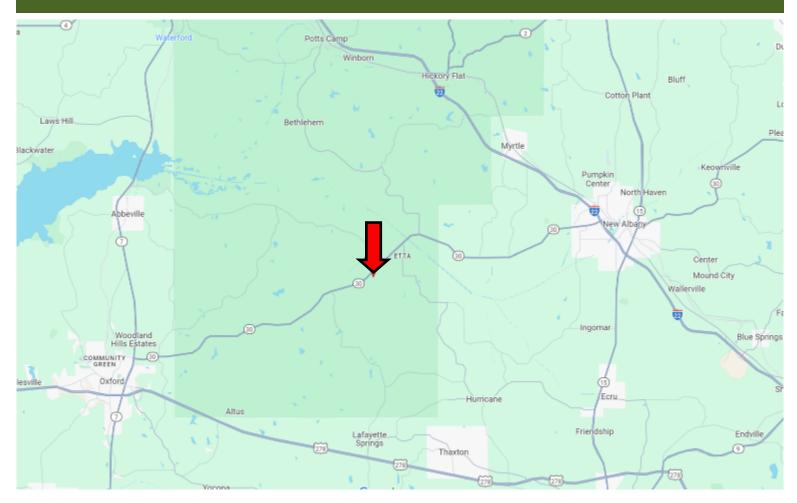

# **DIRECTIONAL MAP**

<u>Directions from the intersection of Hwy 7 and Hwy 30 in Oxford, MS</u>: Travel Hwy 30 east for 14.8 miles. Turn right onto CR 256. After 0.25 miles, the property will be on the left.

Address: 27 CR 256 Etta, MS 38627 GOOGLE MAP LINK