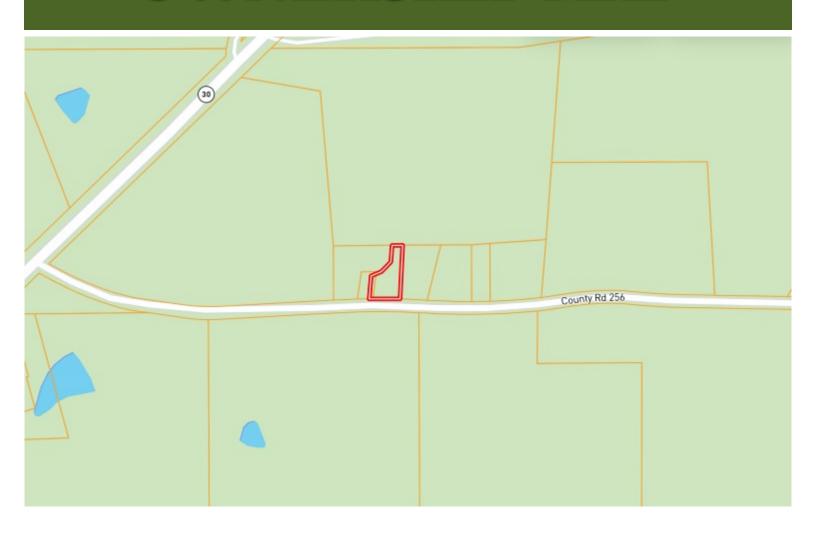

on the 16x24 wood deck with your morning coffee. The appliances included are the stove, dishwasher, refrigerator, washer, and dryer. Call Tom Wiseman today!

Directions from the intersection of Hwy 7 and Hwy 30 in Oxford, MS: Travel Hwy 30 east for 14.8 miles. Turn right onto CR 256. After 0.25 miles, the property will be on the left.

GOOGLE MAP LINK













A Real Estate Expert You Can Trust!

## TOM WISEMAN ASSOCIATE BROKER

O: 662.268.6333 C: 662.317.0467 TWiseman@TomSmithLand.com

TomSmithLandandHomes.com



Expect More. Get More.



# **AERIAL MAP**



#### **CLICK HERE FOR AN INTERACTIVE MAP LINK**

A Real Estate Expert You Can Trust!

#### TOM WISEMAN ASSOCIATE BROKER

O: 662.268.6333 C: 662.317.0467 TWiseman@TomSmithLand.com

TomSmithLandandHomes.com



# **OWNERSHIP MAP**



# A Real Estate Expert You Can Trust!

### TOM WISEMAN ASSOCIATE BROKER

O: 662.268.6333 C: 662.317.0467 TWiseman@TomSmithLand.com

TomSmithLandandHomes.com



# **DIRECTIONAL MAP**



<u>Directions from the intersection of Hwy 7 and Hwy 30 in Oxford, MS</u>: Travel Hwy 30 east for 14.8 miles. Turn right onto CR 256. After 0.25 miles, the property will be on the left.

Address: 27 CR 256 Etta, MS 38627 GOOGLE MAP LINK