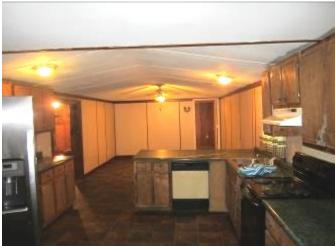

#### **COUNTRY LIVING** 0.41 ± Acres in Lafayette County, MS

27 CR 256 Etta, MS 38627

Don't miss this opportunity to own a home on approximately 0.41± acres, conveniently located just off Highway 30, north of CR 256, outside of Oxford in Lafayette County, MS. This 1987 mobile home, in good condition, offers 2,368 sq ft of living space, including four bedrooms, two and a half bathrooms, a spacious living room, and a combined kitchen/dining area. A large addition was added in 1998. The home features vinyl flooring and carpet, with heating and cooling provided by an electric central unit and gas wall heaters. In 2020, a new metal roof was installed. Vehicle storage is ample, with an attached two-car garage and a 12x16 storage room. Relax on the 16x24 wood deck with your morning coffee. The appliances included are the stove, dishwasher, refrigerator, washer, and dryer. Call Tom Wiseman today!