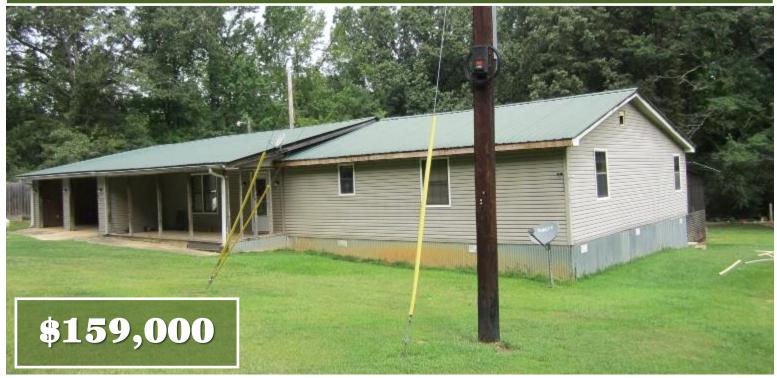

#### **COUNTRY LIVING** 0.41 ± Acres in Lafayette County, MS

27 CR 256 Etta, MS 38627

Don't miss this opportunity to own a home on approximately 0.41± acres, conveniently located just off Highway 30, north of CR 256, outside of Oxford in Lafayette County, MS. This 1987 mobile home, in good condition, offers 2,368 sq ft of living space, including four bedrooms, two and a half bathrooms, a spacious living room, and a combined kitchen/dining area. A large addition was added in 1998. The home features vinyl flooring and carpet, with heating and cooling provided by an electric central unit and gas wall heaters. In 2020, a new metal roof was installed. Vehicle storage is ample, with an attached two-car garage and a 12x16 storage room. Relax on the 16x24 wood deck with your morning coffee. The appliances included are the stove, dishwasher, refrigerator, washer, and dryer. Call Tom Wiseman today!