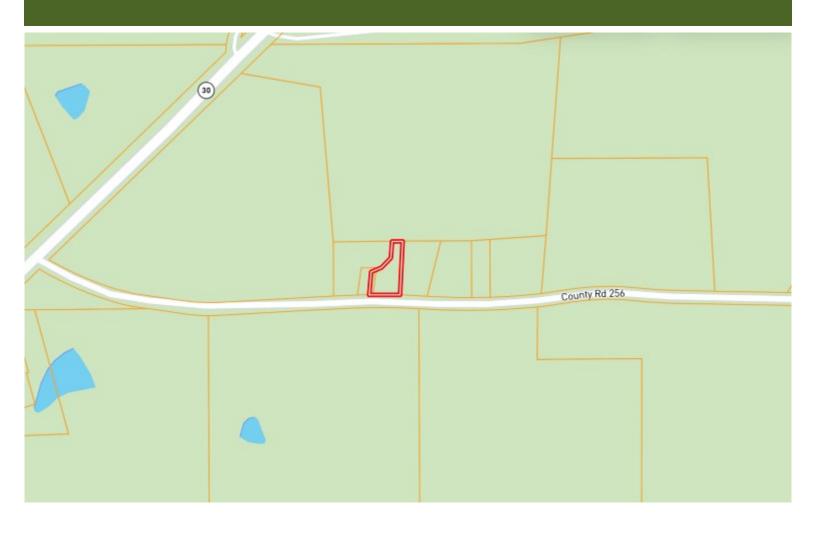

age room. Relax on the 16x24 wood deck with your morning coffee. The appliances included are the stove, dishwasher, refrigerator, washer, and dryer. Call Tom Wiseman today!

<u>Directions from the intersection of Hwy 7 and Hwy 30 in Oxford, MS</u>: Travel Hwy 30 east for 14.8 miles. Turn right onto CR 256. After 0.25 miles, the property will be on the left.

GOOGLE MAP LINK













A Real Estate Expert You Can Trust!

### TOM WISEMAN ASSOCIATE BROKER

O: 662.268.6333 C: 662.317.0467 TWiseman@TomSmithLand.com

TomSmithLandandHomes.com



### **AERIAL MAP**



#### **CLICK HERE FOR AN INTERACTIVE MAP LINK**

A Real Estate Expert You Can Trust!

#### TOM WISEMAN ASSOCIATE BROKER

O: 662.268.6333 C: 662.317.0467 TWiseman@TomSmithLand.com

TomSmithLandandHomes.com



## **OWNERSHIP MAP**



# A Real Estate Expert You Can Trust!

### TOM WISEMAN ASSOCIATE BROKER

O: 662.268.6333 C: 662.317.0467 TWiseman@TomSmithLand.com

TomSmithLandandHomes.com



### **DIRECTIONAL MAP**



<u>Directions from the intersection of Hwy 7 and Hwy 30 in Oxford, MS</u>: Travel Hwy 30 east for 14.8 miles. Turn right onto CR 256. After 0.25 miles, the property will be on the left.

Address: 27 CR 256 Etta, MS 38627 GOOGLE MAP LINK