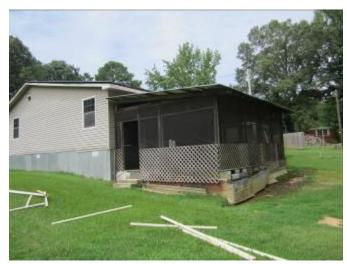

# COUNTRY LIVING 0.41± Acres in Lafayette County, MS

27 CR 256 Etta, MS 38627

Don't miss this opportunity to own a home on approximately 0.41± acres, conveniently located just off Highway 30, north of CR 256, outside of Oxford in Lafayette County, MS. This 1987 mobile home, in good condition, offers 2,368 sq ft of living space, including four bedrooms, two and a half bathrooms, a spacious living room, and a combined kitchen/dining area. A large addition was added in 1998. The home features vinyl flooring and carpet, with heating and cooling provided by an electric central unit and gas wall heaters. In 2020, a new metal roof was installed. Vehicle storage is ample, with an attached two-car garage and a 12x16 storage room. Relax on the 16x24 wood deck with your morning coffee. The appliances included are the stove, dishwasher, refrigerator, washer, and dryer. Call Tom Wiseman today!