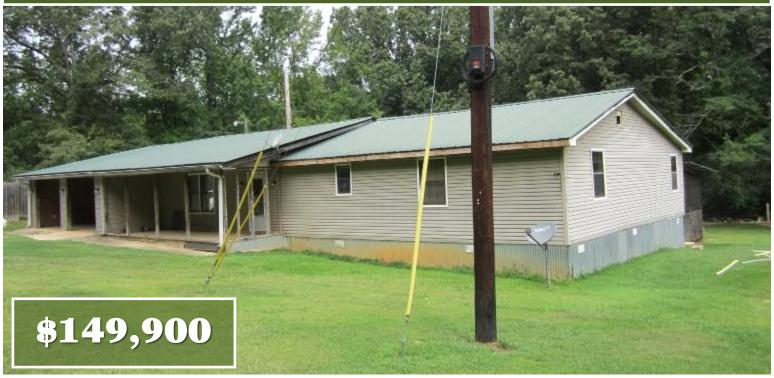

# COUNTRY LIVING 0.41± Acres in Lafayette County, MS

27 CR 256 Etta, MS 38627

Don't miss this opportunity to own a home on approximately 0.41± acres, conveniently located just off Highway 30, north of CR 256, outside of Oxford in Lafayette County, MS. This 1987 mobile home, in good condition, offers 2,368 sq ft of living space, including four bedrooms, two and a half bathrooms, a spacious living room, and a combined kitchen/dining area. A large addition was added in 1998. The home features vinyl flooring and carpet, with heating and cooling provided by an electric central unit and gas wall heaters. In 2020, a new metal roof was installed. Vehicle storage is ample, with an attached two-car garage and a 12x16 storage room. Relax on the 16x24 wood deck with your morning coffee. The appliances included are the stove, dishwasher, refrigerator, washer, and dryer. Call Tom Wiseman today!