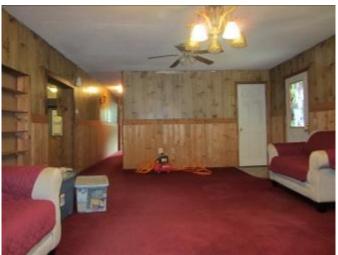

# COUNTRY LIVING 0.41± Acres in Lafayette County, MS

27 CR 256 Etta, MS 38627

Don't miss this opportunity to own a home on approximately 0.41± acres, conveniently located just off Highway 30, north of CR 256, outside of Oxford in Lafayette County, MS. This 1987 mobile home, in good condition, offers 2,368 sq ft of living space, including four bedrooms, two and a half bathrooms, a spacious living room, and a combined kitchen/dining area. A large addition was added in 1998. The home features vinyl flooring and carpet, with heating and cooling provided by an electric central unit and gas wall heaters. In 2020, a new metal roof was installed. Vehicle storage is ample, with an attached two-car garage and a 12x16 storage room. Relax on the 16x24 wood deck with your morning coffee. The appliances included are the stove, dishwasher, refrigerator, washer, and dryer. Call Tom Wiseman today!