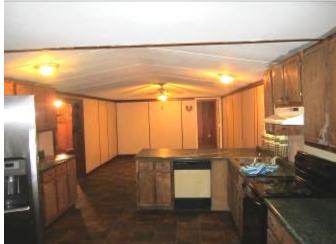

# COUNTRY LIVING 0.41± Acres in Lafayette County, MS

27 CR 256 Etta, MS 38627

Don't miss this opportunity to own a home on approximately 0.41± acres, conveniently located just off Highway 30, north of CR 256, outside of Oxford in Lafayette County, MS. This 1987 mobile home, in good condition, offers 2,368 sq ft of living space, including four bedrooms, two and a half bathrooms, a spacious living room, and a combined kitchen/dining area. A large addition was added in 1998. The home features vinyl flooring and carpet, with heating and cooling provided by an electric central unit and gas wall heaters. In 2020, a new metal roof was installed. Vehicle storage is ample, with an attached two-car garage and a 12x16 storage room. Relax on the 16x24 wood deck with your morning coffee. The appliances included are the stove, dishwasher, refrigerator, washer, and dryer. Call Tom Wiseman today!