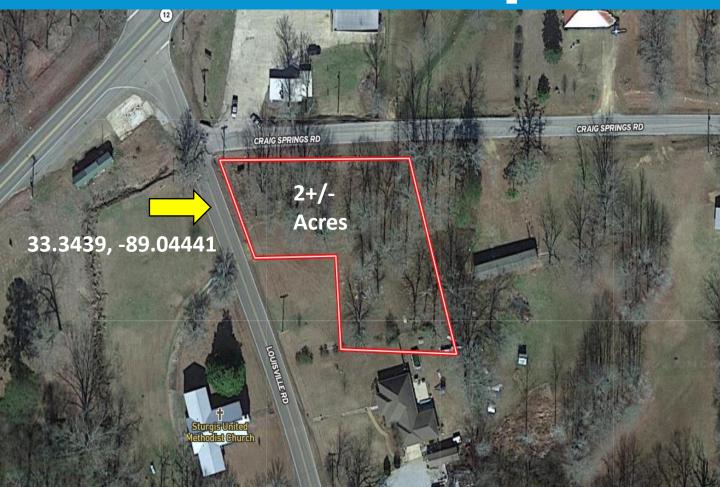

# **Directional Map**

Directions from Highway 12 and Louisville Road in Sturgis, MS: Travel Louisville Sturgis Rd for 0.1 mile. Turn left onto Craig Springs Rd. After 300 feet the property will be on your left at the corner of Louisville Sturgis Road and Craig Springs Road. <u>Google Map Link</u>