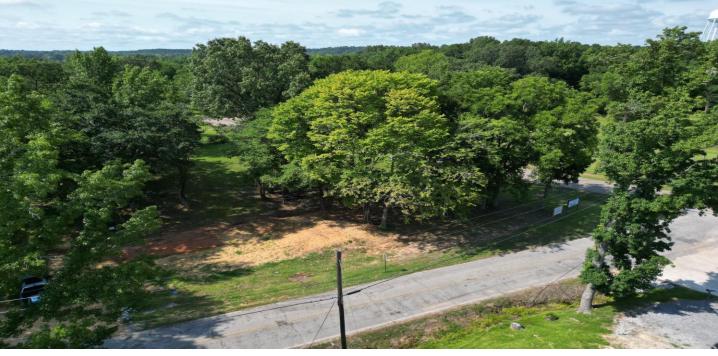

#### 2± ACRE HOMESITE IN OKTIBBEHA COUNTY, MS

### \$30,000

Are you looking for a great lot in a quiet town? Look no further! This 2+/- acre lot in Oktibbeha County, MS, located on the corner of Louisville Rd and Craig Springs Rd in Sturgis, is what you are looking for. This lot is on 16th-section land and is under a long-term lease. Houses, rentals, and businesses are all potential uses for this lot. All utilities, including city sewer, are ready for hookup, and this property is seconds from all that Sturgis has to offer! Starkville and Mississippi State University are just 15 minutes away, Louisville is 27 minutes away, and Ackerman is just 12 minutes away. Additional Acreage Available. To schedule a private showing, call or text Walker!