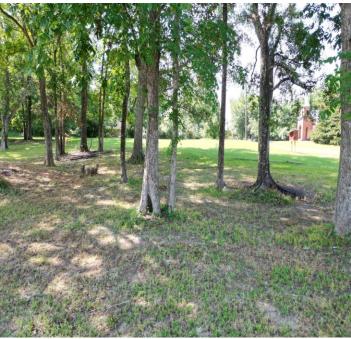

#### 2± ACRE HOMESITE IN OKTIBBEHA COUNTY, MS

### \$30,000

Are you looking for a great lot in a quiet town? Look no further! This 2+/- acre lot in Oktibbeha County, MS, located on the corner of Louisville Rd and Craig Springs Rd in Sturgis, is what you are looking for. This lot is on 16th-section land and is under a long-term lease. Houses, rentals, and businesses are all potential uses for this lot. All utilities, including city sewer, are ready for hookup, and this property is seconds from all that Sturgis has to offer! Starkville and Mississippi State University are just 15 minutes away, Louisville is 27 minutes away, and Ackerman is just 12 minutes away. Additional Acreage Available. To schedule a private showing, call or text Walker!