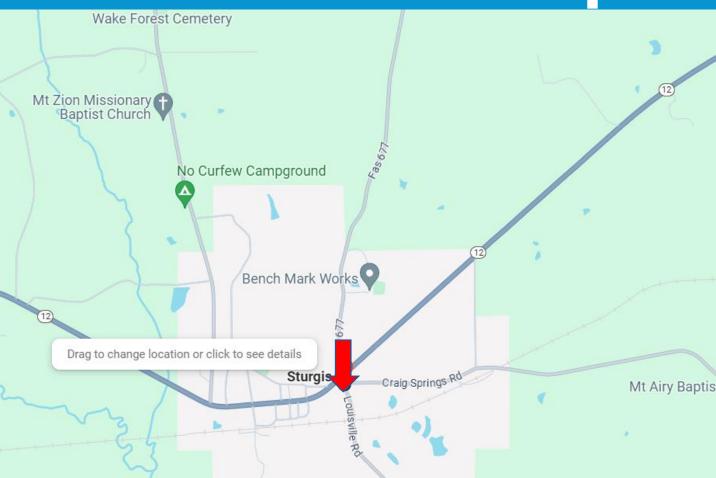

# **Directional Map**

Directions from Highway 12 and Louisville Road in Sturgis, MS: Travel Louisville Sturgis Rd for 0.1 mile. Turn left onto Craig Springs Rd. After 300 feet the property will be on your left at the corner of Louisville Sturgis Road and Craig Springs Road. <u>Google Map Link</u>