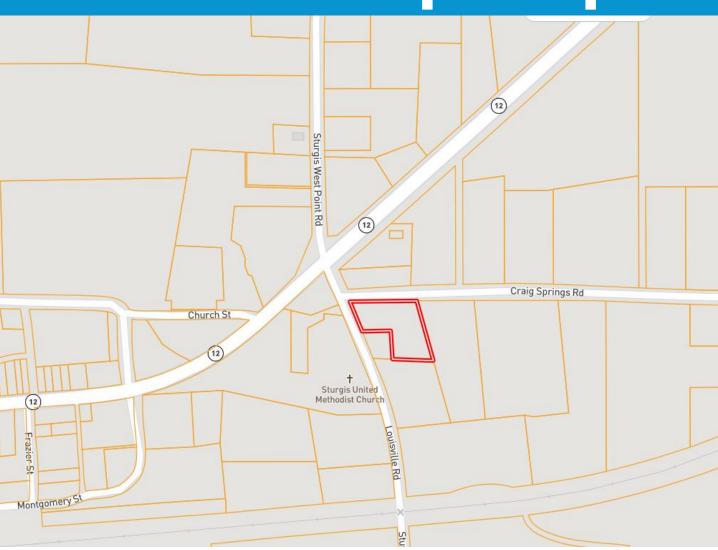

## **Ownership Map**

### \$30,000

Are you looking for a great lot in a quiet town? Look no further! This 2+/- acre lot in Oktibbeha County, MS, located on the corner of Louisville Rd and Craig Springs Rd in Sturgis, is what you are looking for. This lot is on 16th-section land and is under a long-term lease. Houses, rentals, and businesses are all potential uses for this lot. All utilities, including city sewer, are ready for hookup, and this property is seconds from all that Sturgis has to offer! Starkville and Mississippi State University are just 15 minutes away, Louisville is 27 minutes away, and Ackerman is just 12 minutes away. Additional Acreage Available. To schedule a private showing, call or text Walker!