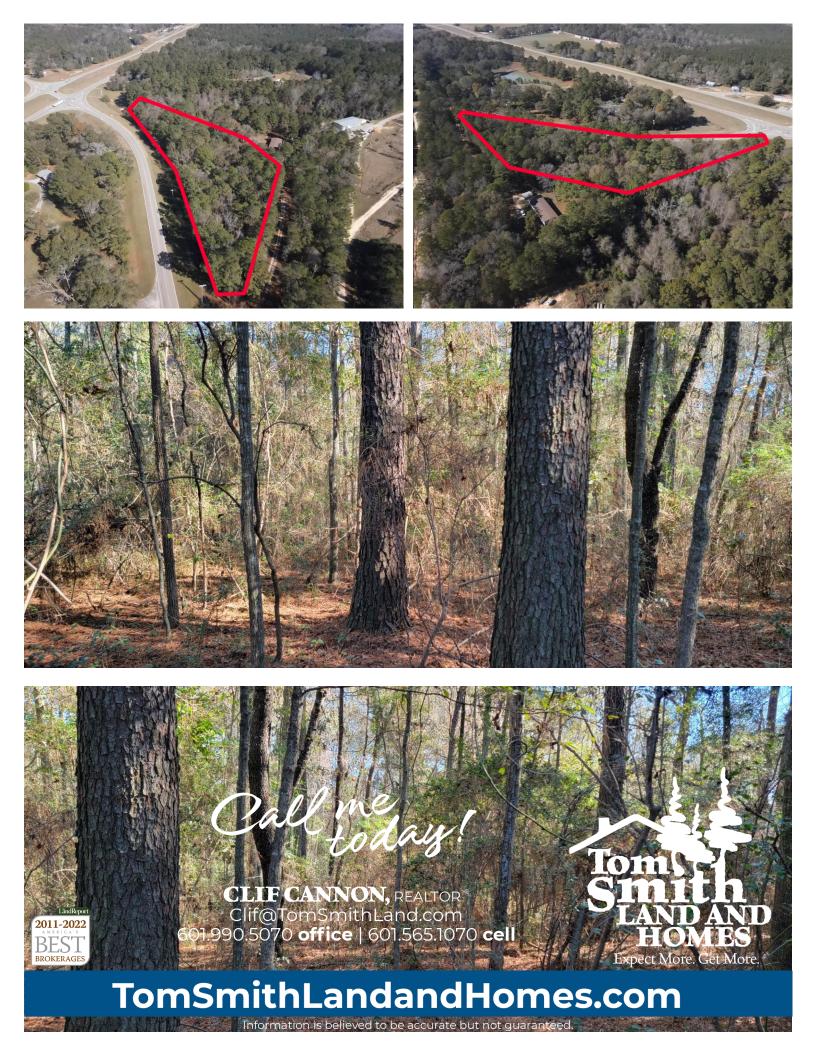

## 3.9+/- Acre Investment / Homesite in Jones County , MS

Look at this 3.9+/- acre investment tract in the Mill Creek community just ten minutes west of Laurel in Jones County, MS. This tract is heavily wooded with a mix of mature hardwood and pine. With over nine-hundred feet of road frontage on Mill Creek Road and easy access to Hwy-84, this neat little property has multiple spots for a home. With power and community water available and no restrictions, this is a great opportunity for the right buyer.