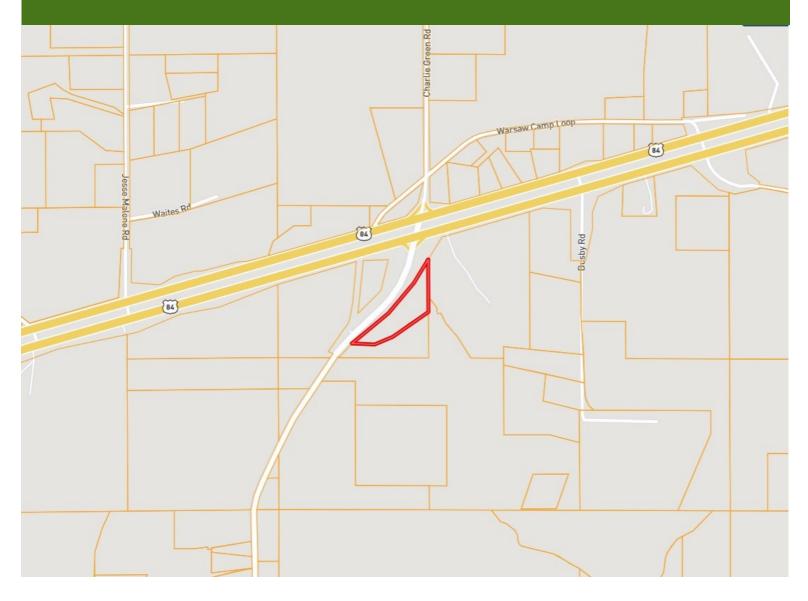

spots for a home. With power and community water available and no restrictions, this is a great opportunity for the right buyer.

Call Clif Cannon to schedule a viewing today!

2011-2022

BEST

BROKERAGE

Directions from the intersection of US-84 and I-59(exit 97) in Laurel, MS: Travel east on US-84 for 9.7 miles. Turn right onto Mill Creek Road and travel 500 feet. The property will be on the left.

Google Maps



CLIF CANNON, REALTOR® Clif@TomSmithLand.com 601.990.5070 office | 601.565.1070 cell



### TomSmithLandandHomes.com



# Aerial Map



#### **Interactive Map**

Call me today!



2011-2022

BEST





# **Topographic Map**



Call me today!



CLIF CANNON, REALTOR® Clif@TomSmithLand.com 601.990.5070 office | 601.565.1070 cell



### TomSmithLandandHomes.com

# **Ownership** Map



Call me today!



CLIF CANNON, REALTOR® Clif@TomSmithLand.com 601.990.5070 office | 601.565.1070 cell



TomSmithLandandHomes.com

# Flood Map



Call me today!



LindReport 2011-2022

BEST



### TomSmithLandandHomes.com

# **Directional Map**



#### **Google Maps**

Directions from the intersection of US-84 and I-59(exit 97) in Laurel, MS: Travel east on US-84 for 9.7 miles. Turn right onto Mill Creek Road and travel 500 feet. The property will be on the left.

000 Mill Creek Road Laurel, MS 39443

Call me today!



CLIF CANNON, REALTOR® Clif@TomSmithLand.com 601.990.5070 office | 601.565.1070 cell



### TomSmithLandandHomes.com