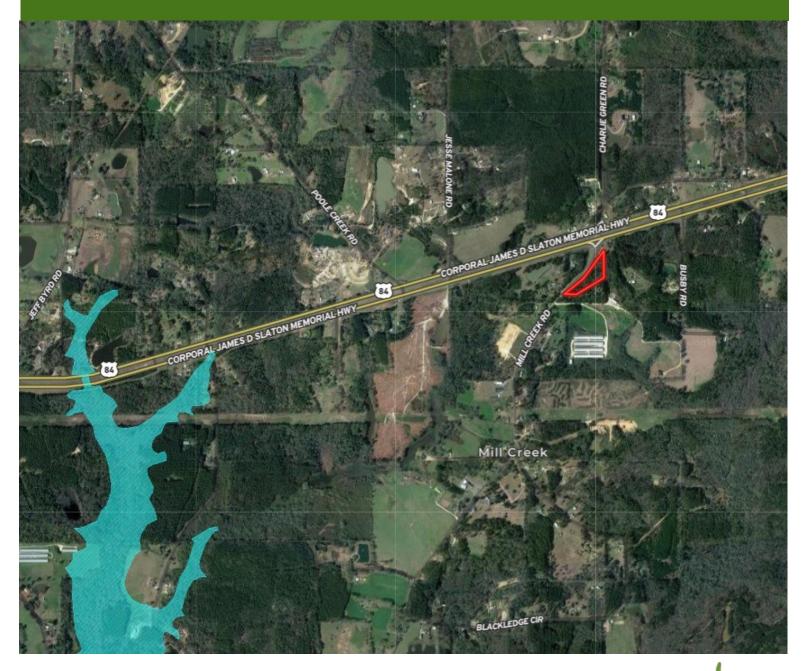

to schedule a viewing today!

2011-2022

BEST

BROKERAGE

Directions from the intersection of US-84 and I-59(exit 97) in Laurel, MS: Travel east on US-84 for 9.7 miles. Turn right onto Mill Creek Road and travel 500 feet. The property will be on the left.

Google Maps



CLIF CANNON, REALTOR® Clif@TomSmithLand.com 601.990.5070 office | 601.565.1070 cell



### TomSmithLandandHomes.com



# Aerial Map



#### **Interactive Map**

Call me today!



2011-2022

BEST





# **Topographic Map**



Call me today!



CLIF CANNON, REALTOR® Clif@TomSmithLand.com 601.990.5070 office | 601.565.1070 cell



### TomSmithLandandHomes.com

# **Ownership** Map



Call me today!



CLIF CANNON, REALTOR® Clif@TomSmithLand.com 601.990.5070 office | 601.565.1070 cell



TomSmithLandandHomes.com

# Flood Map



Call me today!



LindReport 2011-2022

BEST



### TomSmithLandandHomes.com

# **Directional Map**



#### **Google Maps**

Directions from the intersection of US-84 and I-59(exit 97) in Laurel, MS: Travel east on US-84 for 9.7 miles. Turn right onto Mill Creek Road and travel 500 feet. The property will be on the left.

000 Mill Creek Road Laurel, MS 39443

Call me today!



CLIF CANNON, REALTOR® Clif@TomSmithLand.com 601.990.5070 office | 601.565.1070 cell



### TomSmithLandandHomes.com