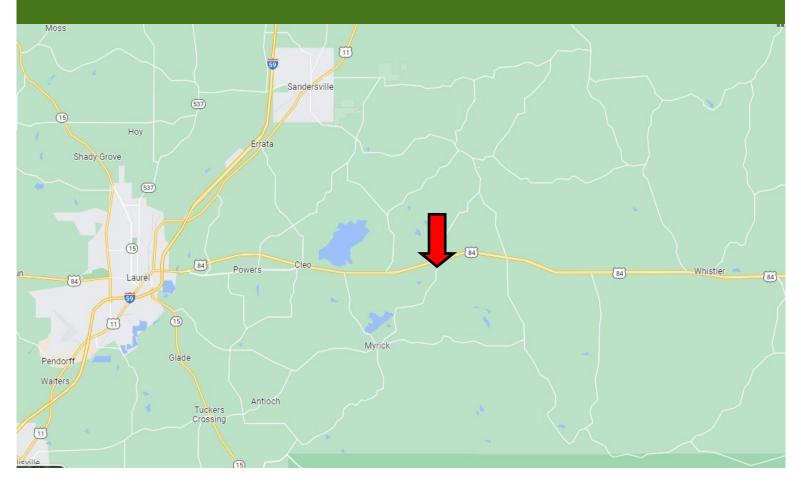

# **Directional Map**

#### **Google Maps**

Directions from the intersection of US-84 and I-59(exit 97) in Laurel, MS: Travel east on US-84 for 9.7 miles. Turn right onto Mill Creek Road and travel 500 feet. The property will be on the left.

000 Mill Creek Road Laurel, MS 39443

Call me today!

CLIF CANNON, REALTOR® Clif@TomSmithLand.com 601.990.5070 office | 601.565.1070 cell