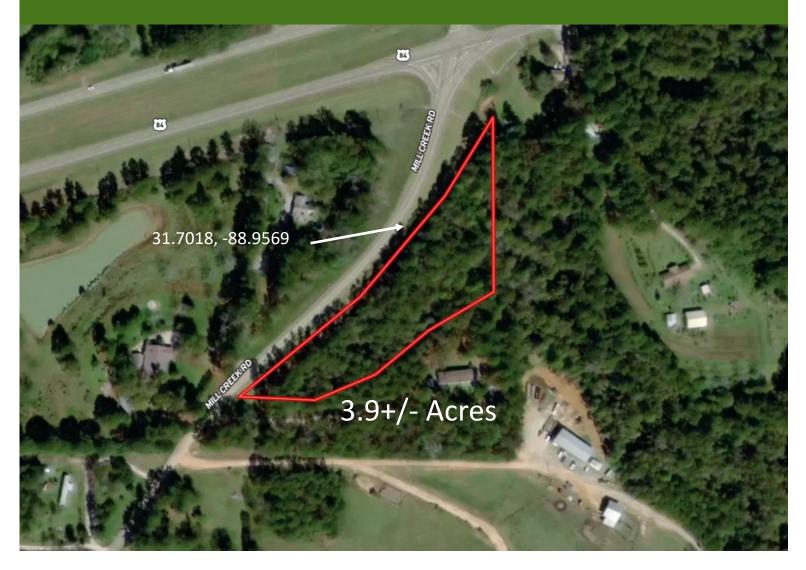

# Aerial Map

## 3.9+/- Acre Investment / Homesite in Jones County , MS

Look at this 3.9+/- acre investment tract in the Mill Creek community just ten minutes west of Laurel in Jones County, MS. This tract is heavily wooded with a mix of mature hardwood and pine. With over nine-hundred feet of road frontage on Mill Creek Road and easy access to Hwy-84, this neat little property has multiple spots for a home. With power and community water available and no restrictions, this is a great opportunity for the right buyer.