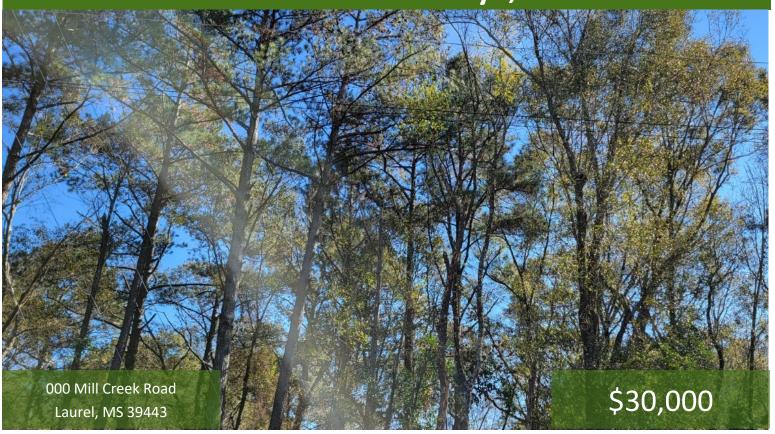

## 3.9+/- Acre Investment / Homesite in Jones County , MS

Look at this 3.9+/- acre investment tract in the Mill Creek community just ten minutes west of Laurel in Jones County, MS. This tract is heavily wooded with a mix of mature hardwood and pine. With over nine-hundred feet of road frontage on Mill Creek Road and easy access to Hwy-84, this neat little property has multiple spots for a home. With power and community water available and no restrictions, this is a great opportunity for the right buyer.

000 Mill Creek Road Laurel, MS 39443

Call me today!

CLIF CANNON, REALTOR® Clif@TomSmithLand.com 601.990.5070 office | 601.565.1070 cell