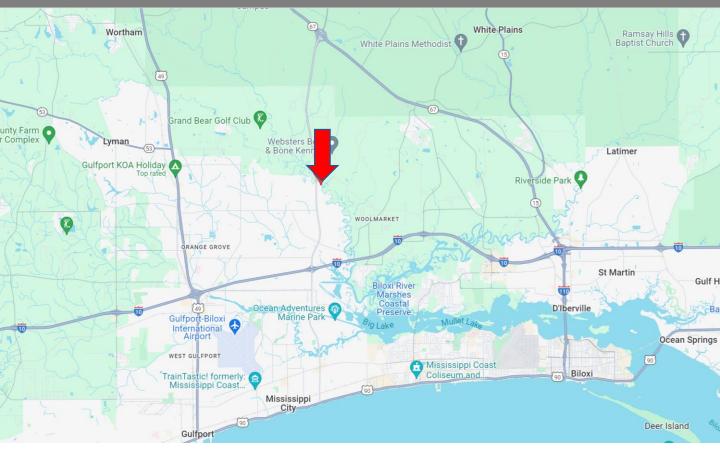

### Directional Map

<u>Directions from Hwy 49 and I-10 in Gulfport, MS</u>: Merge onto I-10 E towards Biloxi/Mobile and travel 3.9 miles. Take exit 38 toward Cowan Rd/Bernard Bayou Industrial Dist/Lorraine. Turn left onto Lorraine Rd/Hwy 605 and travel 2 miles. Turn left onto Oneal Road, then immediately turn right onto Sheldon Street and travel 0.7 miles. Turn right onto River Road. After 0.1 mile, the property will be on your left. Google Map Link