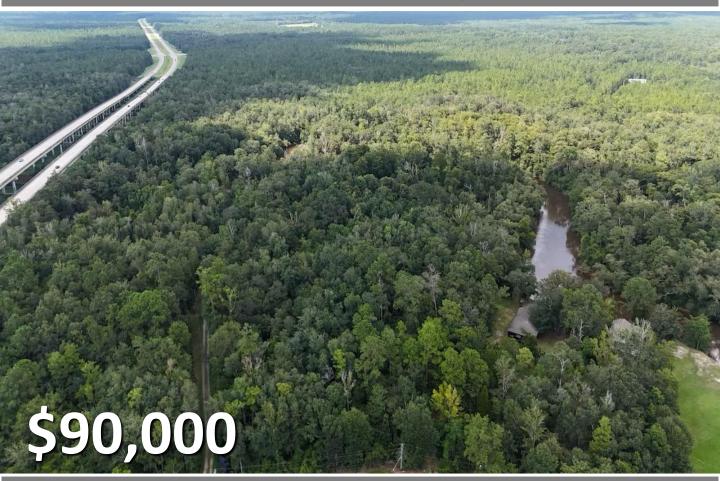

## 11.6± ACRE PROPERTY ON THE MS GULF COAST HARRISON COUNTY, MS

Are you looking for the perfect place to build your dream home near Gulfport, MS? Look no further! This property on River Road offers all the utilities you need and plenty of privacy, thanks to its wooded setting. With approximately 1,600 feet of frontage on the Biloxi River, you'll have direct access to Biloxi and the coast by boat. Enjoy the ideal balance of seclusion and convenience with its close proximity to Gulfport and the Mississippi Gulf Coast. To schedule a private showing, call or text Brady or Walker today!