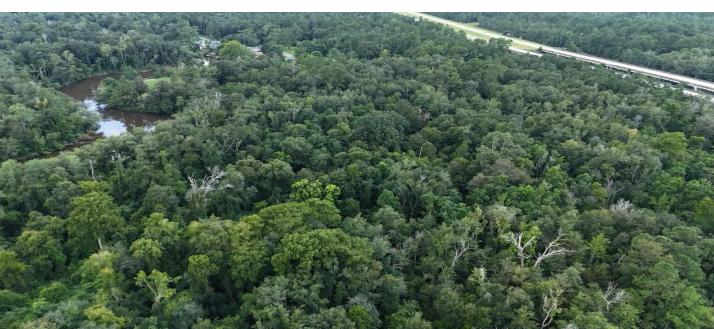

## 11.6± ACRE PROPERTY ON THE MS GULF COAST HARRISON COUNTY, MS

Are you looking for the perfect place to build your dream home near Gulfport, MS? Look no further! This property on River Road offers all the utilities you need and plenty of privacy, thanks to its wooded setting. With approximately 1,600 feet of frontage on the Biloxi River, you'll have direct access to Biloxi and the coast by boat. Enjoy the ideal balance of seclusion and convenience with its close proximity to Gulfport and the Mississippi Gulf Coast. To schedule a private showing, call or text Brady or Walker today!