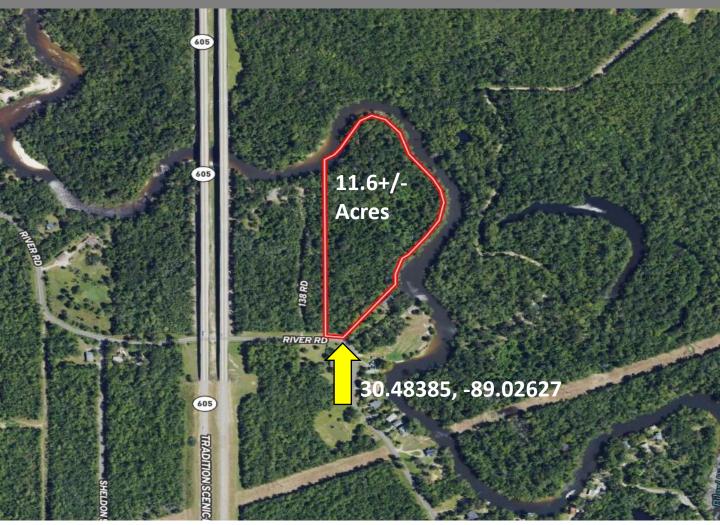

## **Aerial Map**

Click Here for an Interactive Map Link

Walker@TomSmithHomes.com

O: 601.898.2772 | C: 662.418.8791 Brady@TomSmithLand.com

## 11.6± ACRE PROPERTY ON THE MS GULF COAST HARRISON COUNTY, MS

Are you looking for the perfect place to build your dream home near Gulfport, MS? Look no further! This property on River Road offers all the utilities you need and plenty of privacy, thanks to its wooded setting. With approximately 1,600 feet of frontage on the Biloxi River, you'll have direct access to Biloxi and the coast by boat. Enjoy the ideal balance of seclusion and convenience with its close proximity to Gulfport and the Mississippi Gulf Coast. To schedule a private showing, call or text Brady or Walker today!