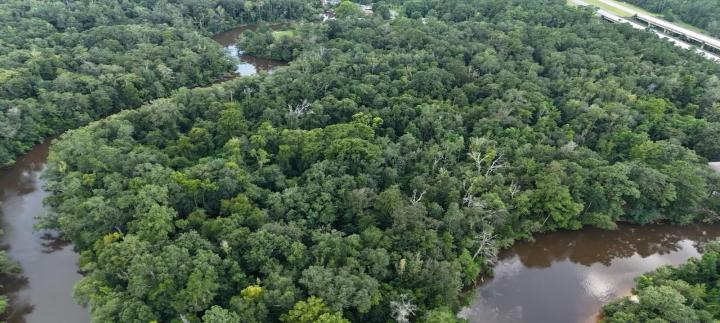

## 11.6± ACRE PROPERTY ON THE MS GULF COAST HARRISON COUNTY, MS

Are you looking for the perfect place to build your dream home near Gulfport, MS? Look no further! This property on River Road offers all the utilities you need and plenty of privacy, thanks to its wooded setting. With approximately 1,600 feet of frontage on the Biloxi River, you'll have direct access to Biloxi and the coast by boat. Enjoy the ideal balance of seclusion and convenience with its close proximity to Gulfport and the Mississippi Gulf Coast. To schedule a private showing, call or text Brady or Walker today!