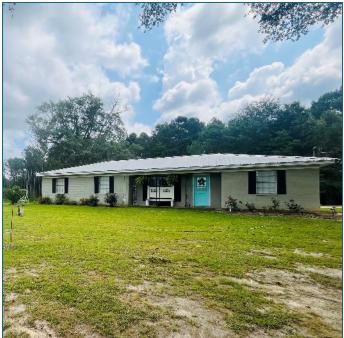

### Winston County Home on 12± Acres 6434 Ellison Ridge Road, Louisville, MS 39339

Discover the perfect blend of comfort and space with this Winston County home. This 3-bedroom, 1-bathroom, 1,190 sq ft home is on a generous 12± acre lot and features a beautifully maintained yard, ideal for outdoor activities and relaxation. Conveniently located just 12 miles from Louisville and 22 miles from Macon, you'll enjoy the tranquility of rural living with easy access to nearby towns. Take advantage of this opportunity to own a slice of country paradise!