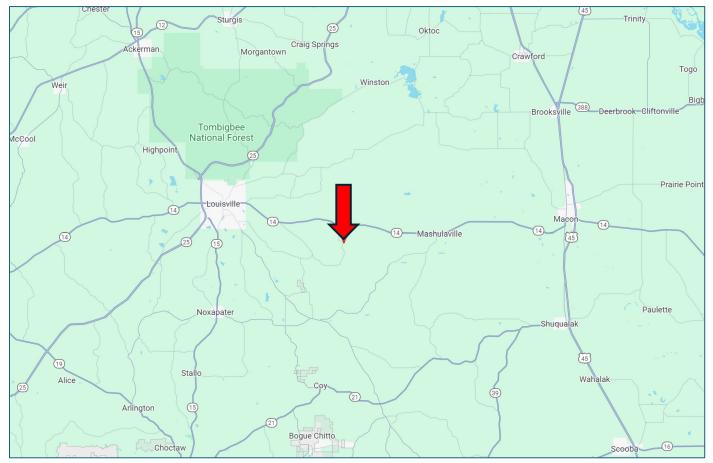

# DIRECTIONAL MAP

From the intersection of MS-14 E and Ellison Ridge Rd: Travel Ellison Ridge Road for 1.8 miles. The property will be on your left. <u>GOOGLE MAP LINK</u> 6434 Ellison Ridge Road, Louisville, MS 39339