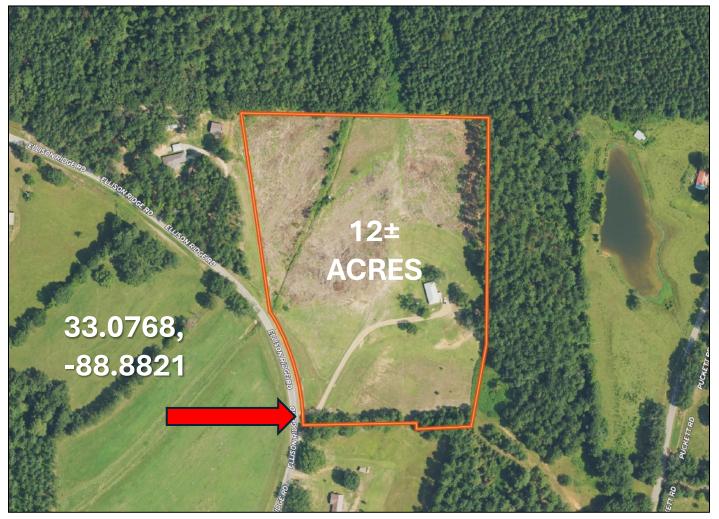

# AERIAL MAP

### Winston County Home on 12± Acres 6434 Ellison Ridge Road, Louisville, MS 39339

Discover the perfect blend of comfort and space with this Winston County home. This 3-bedroom, 1-bathroom, 1,190 sq ft home is on a generous 12± acre lot and features a beautifully maintained yard, ideal for outdoor activities and relaxation. Conveniently located just 12 miles from Louisville and 22 miles from Macon, you'll enjoy the tranquility of rural living with easy access to nearby towns. Take advantage of this opportunity to own a slice of country paradise!