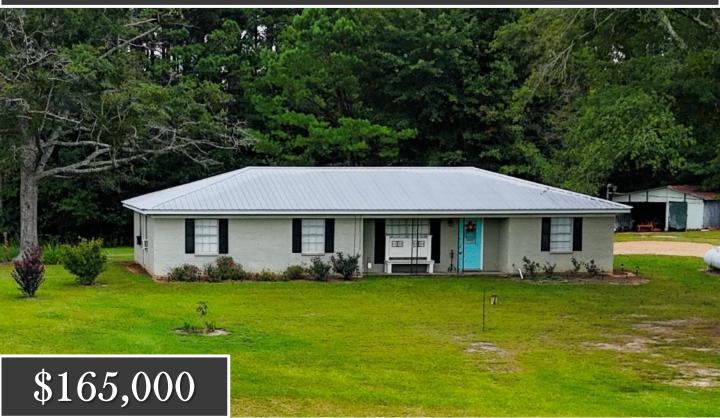

### Winston County Home on 12± Acres 6434 Ellison Ridge Road, Louisville, MS 39339

Discover the perfect blend of comfort and space with this Winston County home. This 3-bedroom, 1-bathroom, 1,190 sq ft home is on a generous 12± acre lot and features a beautifully maintained yard, ideal for outdoor activities and relaxation. Conveniently located just 12 miles from Louisville and 22 miles from Macon, you'll enjoy the tranquility of rural living with easy access to nearby towns. Take advantage of this opportunity to own a slice of country paradise!