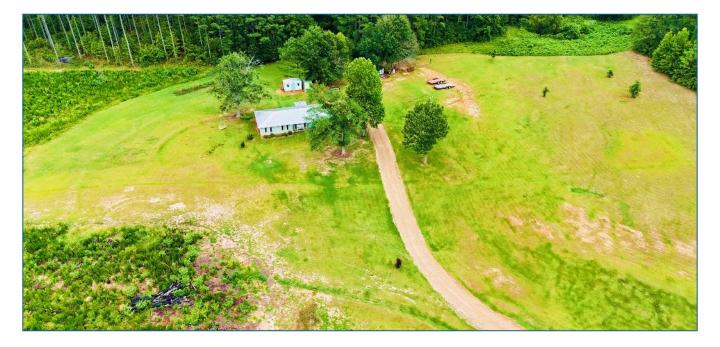

### Winston County Home on 12± Acres 6434 Ellison Ridge Road, Louisville, MS 39339

Discover the perfect blend of comfort and space with this Winston County home. This 3-bedroom, 1-bathroom, 1,190 sq ft home is on a generous 12± acre lot and features a beautifully maintained yard, ideal for outdoor activities and relaxation. Conveniently located just 12 miles from Louisville and 22 miles from Macon, you'll enjoy the tranquility of rural living with easy access to nearby towns. Take advantage of this opportunity to own a slice of country paradise!

# AERIAL MAP