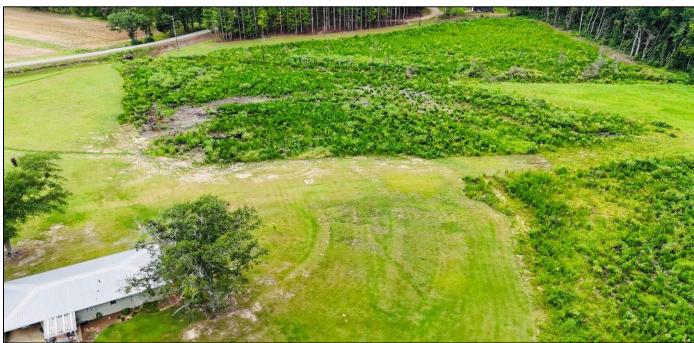

### Winston County Home on 12± Acres 6434 Ellison Ridge Road, Louisville, MS 39339

Discover the perfect blend of comfort and space with this Winston County home. This 3-bedroom, 1-bathroom, 1,190 sq ft home is on a generous 12± acre lot and features a beautifully maintained yard, ideal for outdoor activities and relaxation. Conveniently located just 12 miles from Louisville and 22 miles from Macon, you'll enjoy the tranquility of rural living with easy access to nearby towns. Take advantage of this opportunity to own a slice of country paradise!