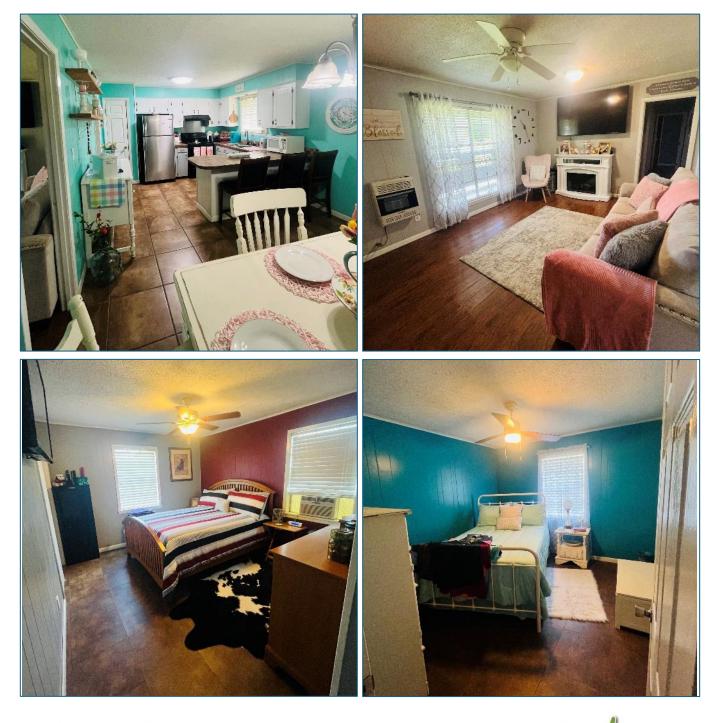

### Winston County Home on 12± Acres 6434 Ellison Ridge Road, Louisville, MS 39339

Discover the perfect blend of comfort and space with this Winston County home. This 3-bedroom, 1-bathroom, 1,190 sq ft home is on a generous 12± acre lot and features a beautifully maintained yard, ideal for outdoor activities and relaxation. Conveniently located just 12 miles from Louisville and 22 miles from Macon, you'll enjoy the tranquility of rural living with easy access to nearby towns. Take advantage of this opportunity to own a slice of country paradise!