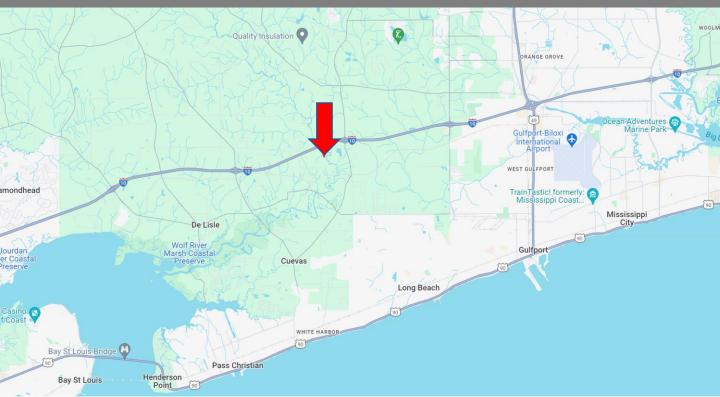

## **Directional Map**

Directions from Hwy 49 and I-10 in Gulfport, MS: Merge onto I-10 W towards New Orleans and travel 5.8 miles. Take exit 28 toward Long Beach/Pass Christian. Turn left onto County Farm Rd. and travel 1.2 miles. Turn right onto Red Creek Rd. and travel 1.2 miles. Turn right onto Bells Ferry Rd. and travel 1 mile. Turn right onto McDonald Road and travel 0.5 miles. Turn left onto Ellis Road. After 0.6 miles, the property will be on your right. <u>Google Map Link</u>