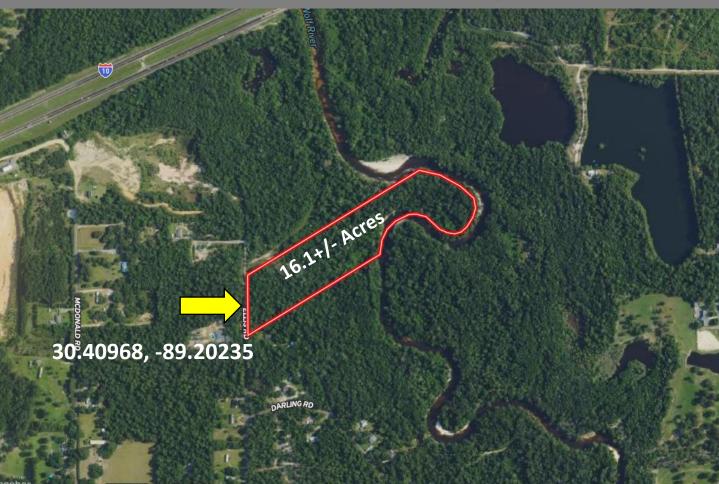

# **Ownership Map**

WALKER TRANUM REALTOR® O: 662.268.6333 | C: 662.769.1442 Walker@TomSmithHomes.com

BRADY **RICHARDSON** REALTOR<sup>®</sup> O: 601.898.2772 | C: 662.418.8791 Brady@TomSmithLand.com

### 16.1± ACRE PROPERTY ON THE MS GULF COAST HARRISON COUNTY, MS

Are you dreaming of building your perfect home on the outskirts of town? Look no further than this 16.1± acre property in Harrison County, MS. Located just minutes from Pass Christian, Gulfport, and the beautiful Mississippi Gulf coast, this property offers 450 feet of road frontage on Ellis Road. With all utilities available at the road and over 2,500 feet of frontage on the Wolf River, you'll have direct access to Bay Saint Louis. To schedule a private showing, call or text Brady or Walker!