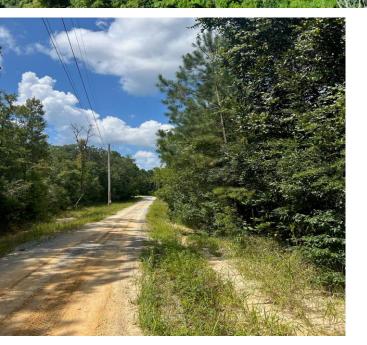

## **Directional Map**

Directions from Hwy 49 and I-10 in Gulfport, MS: Merge onto I-10 W towards New Orleans and travel 5.8 miles. Take exit 28 toward Long Beach/Pass Christian. Turn left onto County Farm Rd. and travel 1.2 miles. Turn right onto Red Creek Rd. and travel 1.2 miles. Turn right onto Bells Ferry Rd. and travel 1 mile. Turn right onto McDonald Road and travel 0.5 miles. Turn left onto Ellis Road. After 0.6 miles, the property will be on your right. <u>Google Map Link</u>