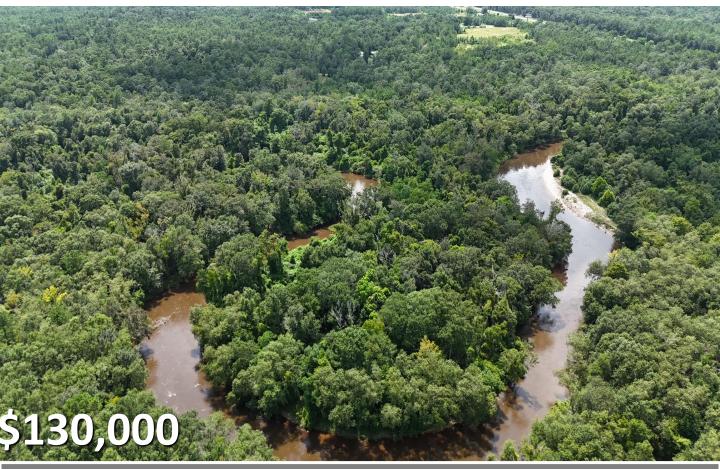

### 16.1± ACRE PROPERTY ON THE MS GULF COAST HARRISON COUNTY, MS

Are you dreaming of building your perfect home on the outskirts of town? Look no further than this 16.1± acre property in Harrison County, MS. Located just minutes from Pass Christian, Gulfport, and the beautiful Mississippi Gulf coast, this property offers 450 feet of road frontage on Ellis Road. With all utilities available at the road and over 2,500 feet of frontage on the Wolf River, you'll have direct access to Bay Saint Louis. To schedule a private showing, call or text Brady or Walker!

## **Aerial Map**