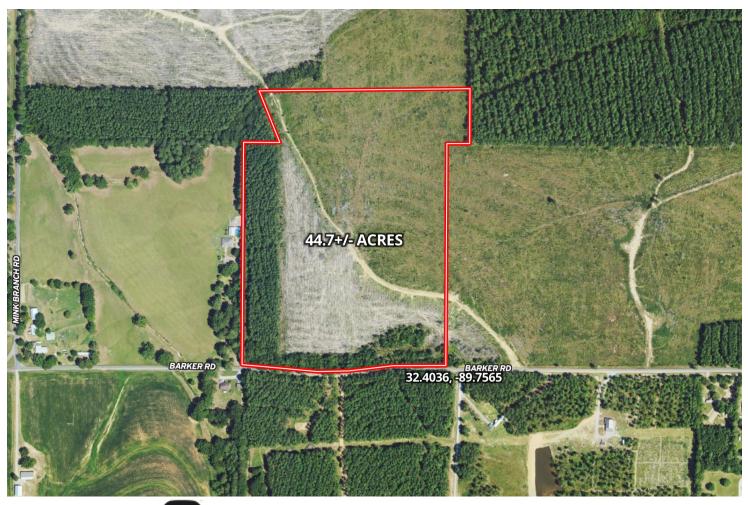

ailable on the road, this tract provides convenience and accessibility for potential buyers. This timber tract boasts an impressive amount paved road frontage. The property offers excellent visibility and easy access, enhancing its appeal for development opportunities. The property comprises a diverse mix of planted pine stands. It features approximately 14.1+/- acres of 2-year-old pines and 25 +/- acres of 3-year-old pines. Call David Belden or Clay Simmons today for your private showing!



TomSmithLandandHomes.com

2011-2024 BEST BROKERAGES



## 







#### CLAY **SIMMONS** REALTOR®

O: 601.898.2772 | C: 601.672.6864 Clay@TomSmithHomes.com



### DAVID BELDEN

2011-202 BEST

REALTOR® O: 601.898.2772 | C: 601.415.3884 DBelden@TomSmithLand.com

TomSmithLandandHomes.com



# AERIAL MAP



land id, CLICK HERE FOR THE LANDID INTERACTIVE MAP

#### CLAY SIMMONS REALTOR®

REALIOR<sup>®</sup> O: 601.898.2772 | C: 601.672.6864 Clay@TomSmithHomes.com





O: 601.898.2772 | C: 601.415.3884 DBelden@TomSmithLand.com

### TomSmithLandandHomes.com





PotlatchDeltic. BROKER

# OWNERSHIP MAP







2011-202 BEST

REALTOR® O: 601.898.2772 | C: 601.415.3884 DBelden@TomSmithLand.com

#### CLAY SIMMONS

REALTOR<sup>®</sup> O: 601.898.2772 | C: 601.672.6864 Clay@TomSmithHomes.com

TomSmithLandandHomes.com



# TOPO MAP



#### CLAY SIMMONS REALTOR®

Clay@TomSmithHomes.com



### DAVID BELDEN

REALTOR® O: 601.898.2772 | C: 601.415.3884 DBelden@TomSmithLand.com

TomSmithLandandHomes.com





APotlatchDeltic. BROKER

# DIRECTIONAL MAP



DIRECTIONS FROM HWY 80 AND HWY 43 IN PELAHATCHIE MS: Tr