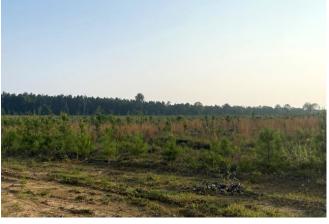

APotlatchDeltic. BROKER

Expect More. Get More.

Prime Timber Tract 44.7± ACRES IN RANKIN COUNTY, MS

Look at this prime timber tract for sale in Rankin County, offering an exceptional opportunity for investment or development. Situated in the highly coveted Pisgah School District, this 44.7+/- acre property boasts a range of desirable features that make it an attractive prospect for various purposes. With water and electric utilities available on the road, this tract provides convenience and accessibility for potential buyers. This timber tract boasts an impressive amount paved road frontage. The property offers excellent visibility and easy access, enhancing its appeal for development opportunities. The property comprises a diverse mix of planted pine stands. It features approximately 14.1+/- acres of 2-year-old pines and 25 +/- acres of 3-year-old pines. Call David Belden or Clay Simmons today for your private showing!