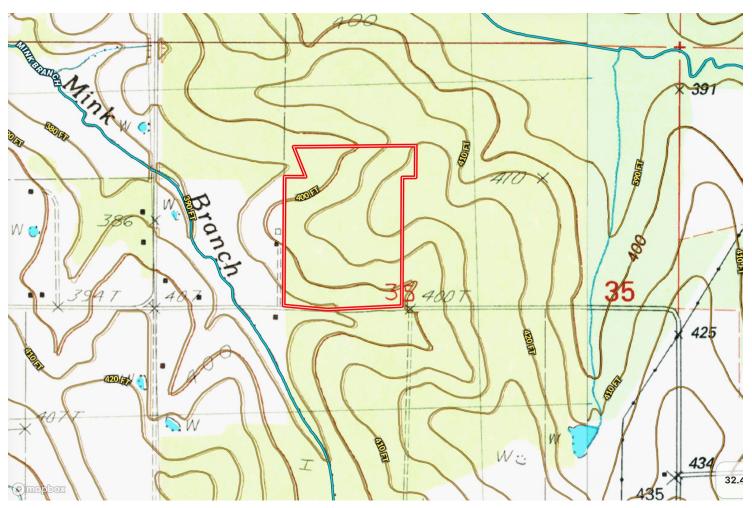

11-2024 BEST BROKERAGES



## 







#### CLAY **SIMMONS** REALTOR®

O: 601.898.2772 | C: 601.672.6864 Clay@TomSmithHomes.com



### DAVID BELDEN

2011-202 BEST

REALTOR® O: 601.898.2772 | C: 601.415.3884 DBelden@TomSmithLand.com

TomSmithLandandHomes.com



# AERIAL MAP



land id, CLICK HERE FOR THE LANDID INTERACTIVE MAP

#### CLAY SIMMONS REALTOR®

REALIOR<sup>®</sup> O: 601.898.2772 | C: 601.672.6864 Clay@TomSmithHomes.com





O: 601.898.2772 | C: 601.415.3884 DBelden@TomSmithLand.com

### TomSmithLandandHomes.com





PotlatchDeltic. BROKER

# OWNERSHIP MAP







2011-202 BEST

REALTOR® O: 601.898.2772 | C: 601.415.3884 DBelden@TomSmithLand.com

#### CLAY SIMMONS

REALTOR<sup>®</sup> O: 601.898.2772 | C: 601.672.6864 Clay@TomSmithHomes.com

TomSmithLandandHomes.com



# TOPO MAP



#### CLAY SIMMONS REALTOR®

Clay@TomSmithHomes.com



### DAVID BELDEN

REALTOR® O: 601.898.2772 | C: 601.415.3884 DBelden@TomSmithLand.com

TomSmithLandandHomes.com





APotlatchDeltic. BROKER

# DIRECTIONAL MAP



DIRECTIONS FROM HWY 80 AND HWY 43 IN PELAHATCHIE MS: Travel Hwy 80 for 2.7 miles. Turn left onto Old Hwy 80 and travel I mile. Turn left onto Barker Rd. After 5.6 miles, the property will be on the right. GOOGLE MAP LINK



CLAY SIMMONS REALTOR® O: 601.898.2772 | C: 601.672.6864 Clay@TomSmithHomes.com





REALTOR® O: 601.898.2772 | C: 601.415.3884 DBelden@TomSmithLand.com

> 2011-202 BEST

DAVID BELDEN

### TomSmithLandandHomes.com