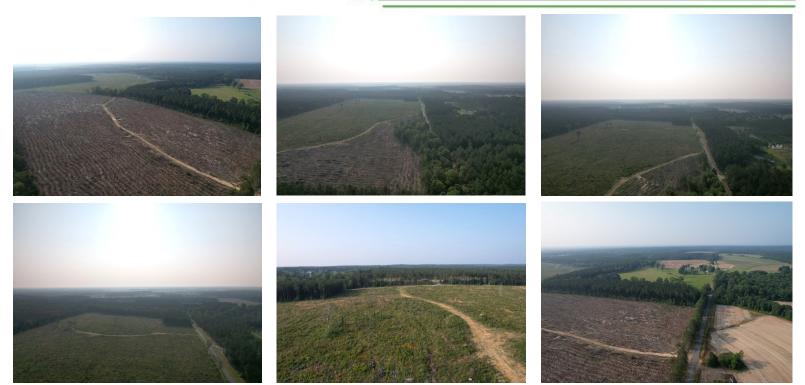

APotlatchDeltic. BROKER

Expect More. Get More.

Prime Timber Tract 44.7± ACRES IN RANKIN COUNTY, MS

Look at this prime timber tract for sale in Rankin County, offering an exceptional opportunity for investment or development. Situated in the highly coveted Pisgah School District, this 44.7+/- acre property boasts a range of desirable features that make it an attractive prospect for various purposes. With water and electric utilities available on the road, this tract provides convenience and accessibility for potential buyers. This timber tract boasts an impressive amount paved road frontage. The property offers excellent visibility and easy access, enhancing its appeal for development opportunities. The property comprises a diverse mix of planted pine stands. It features approximately 14.1+/- acres of 2-year-old pines and 25 +/- acres of 3-year-old pines. Call David Belden or Clay Simmons today for your private showing!