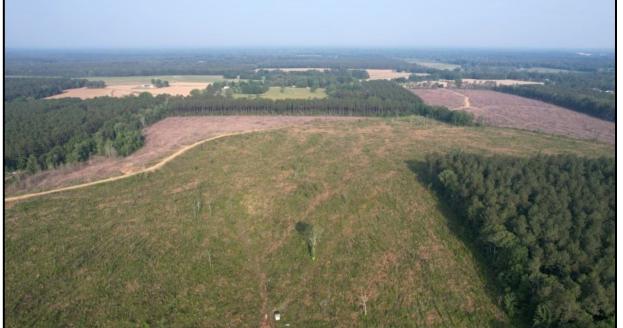

APotlatchDeltic. BROKER

Expect More. Get More.

Prime Timber Tract 44.7± ACRES IN RANKIN COUNTY, MS

Look at this prime timber tract for sale in Rankin County, offering an exceptional opportunity for investment or development. Situated in the highly coveted Pisgah School District, this 44.7+/- acre property boasts a range of desirable features that make it an attractive prospect for various purposes. With water and electric utilities available on the road, this tract provides convenience and accessibility for potential buyers. This timber tract boasts an impressive amount paved road frontage. The property offers excellent visibility and easy access, enhancing its appeal for development opportunities. The property comprises a diverse mix of planted pine stands. It features approximately 14.1+/- acres of 2-year-old pines and 25 +/- acres of 3-year-old pines. Call David Belden or Clay Simmons today for your private showing!