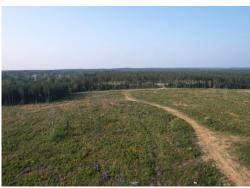

#### 44.7± ACRES IN RANKIN COUNTY, MS

\$495,425

Look at this prime timber tract for sale in Rankin County, offering an exceptional opportunity for investment or development. Situated in the highly coveted Pisgah School District, this 44.7+/- acre property boasts a range of desirable features that make it an attractive prospect for various purposes. With water and electric utilities available on the road, this tract provides convenience and accessibility for potential buyers. This timber tract boasts an impressive amount paved road frontage. The property offers excellent visibility and easy access, enhancing its appeal for development opportunities. The property comprises a diverse mix of planted pine stands. It features approximately 14.1+/- acres of 2-year-old pines and 25 +/- acres of 3-year-old pines. Call David Belden or Dale Wilds today for your private showing!