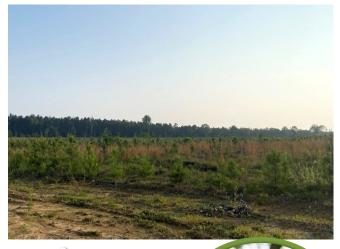

#### 44.7± ACRES IN RANKIN COUNTY, MS

\$495,425

Look at this prime timber tract for sale in Rankin County, offering an exceptional opportunity for investment or development. Situated in the highly coveted Pisgah School District, this 44.7+/- acre property boasts a range of desirable features that make it an attractive prospect for various purposes. With water and electric utilities available on the road, this tract provides convenience and accessibility for potential buyers. This timber tract boasts an impressive amount paved road frontage. The property offers excellent visibility and easy access, enhancing its appeal for development opportunities. The property comprises a diverse mix of planted pine stands. It features approximately 14.1+/- acres of 2-year-old pines and 25 +/- acres of 3-year-old pines. Call David Belden or Dale Wilds today for your private showing!