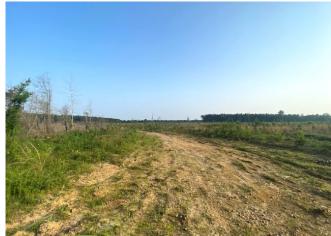

#### 44.7± ACRES IN RANKIN COUNTY, MS

\$495,425

Look at this prime timber tract for sale in Rankin County, offering an exceptional opportunity for investment or development. Situated in the highly coveted Pisgah School District, this 44.7+/- acre property boasts a range of desirable features that make it an attractive prospect for various purposes. With water and electric utilities available on the road, this tract provides convenience and accessibility for potential buyers. This timber tract boasts an impressive amount paved road frontage. The property offers excellent visibility and easy access, enhancing its appeal for development opportunities. The property comprises a diverse mix of planted pine stands. It features approximately 14.1+/- acres of 2-year-old pines and 25 +/- acres of 3-year-old pines. Call David Belden or Dale Wilds today for your private showing!