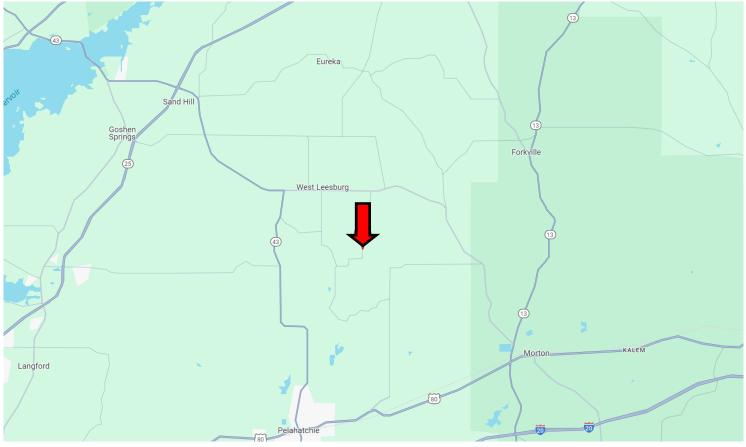

# DIRECTIONAL MAP

<u>DIRECTIONS FROM HWY 80 AND HWY 43 IN PELAHATCHIE MS</u>: Travel Hwy 80 for 2.7 miles. Turn left onto Old Hwy 80 and travel I mile. Turn left onto Barker Rd. After 5.6 miles, the property will be on the right.