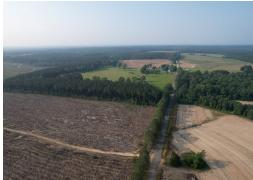

#### 44.7± ACRES IN RANKIN COUNTY, MS

\$495,425

Look at this prime timber tract for sale in Rankin County, offering an exceptional opportunity for investment or development. Situated in the highly coveted Pisgah School District, this 44.7+/- acre property boasts a range of desirable features that make it an attractive prospect for various purposes. With water and electric utilities available on the road, this tract provides convenience and accessibility for potential buyers. This timber tract boasts an impressive amount paved road frontage. The property offers excellent visibility and easy access, enhancing its appeal for development opportunities. The property comprises a diverse mix of planted pine stands. It features approximately 14.1+/- acres of 2-year-old pines and 25 +/- acres of 3-year-old pines. Call David Belden or Dale Wilds today for your private showing!