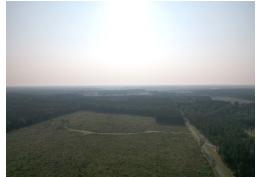

#### 44.7± ACRES IN RANKIN COUNTY, MS

\$495,425

Look at this prime timber tract for sale in Rankin County, offering an exceptional opportunity for investment or development. Situated in the highly coveted Pisgah School District, this 44.7+/- acre property boasts a range of desirable features that make it an attractive prospect for various purposes. With water and electric utilities available on the road, this tract provides convenience and accessibility for potential buyers. This timber tract boasts an impressive amount paved road frontage. The property offers excellent visibility and easy access, enhancing its appeal for development opportunities. The property comprises a diverse mix of planted pine stands. It features approximately 14.1+/- acres of 2-year-old pines and 25 +/- acres of 3-year-old pines. Call David Belden or Dale Wilds today for your private showing!