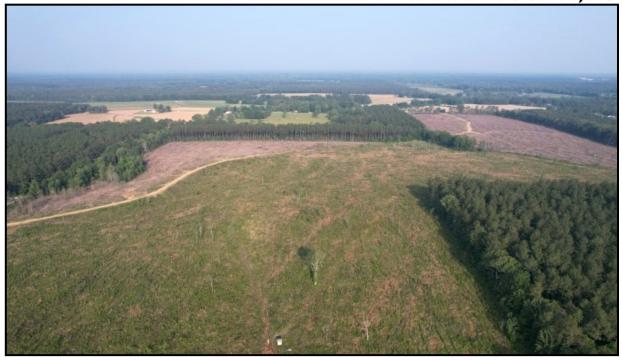

#### 44.7± ACRES IN RANKIN COUNTY, MS

\$495,425

Look at this prime timber tract for sale in Rankin County, offering an exceptional opportunity for investment or development. Situated in the highly coveted Pisgah School District, this 44.7+/- acre property boasts a range of desirable features that make it an attractive prospect for various purposes. With water and electric utilities available on the road, this tract provides convenience and accessibility for potential buyers. This timber tract boasts an impressive amount paved road frontage. The property offers excellent visibility and easy access, enhancing its appeal for development opportunities. The property comprises a diverse mix of planted pine stands. It features approximately 14.1+/- acres of 2-year-old pines and 25 +/- acres of 3-year-old pines. Call David Belden or Dale Wilds today for your private showing!