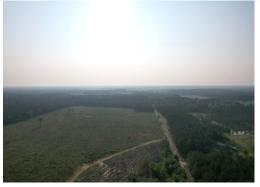

#### 44.7± ACRES IN RANKIN COUNTY, MS

\$495,425

Look at this prime timber tract for sale in Rankin County, offering an exceptional opportunity for investment or development. Situated in the highly coveted Pisgah School District, this 44.7+/- acre property boasts a range of desirable features that make it an attractive prospect for various purposes. With water and electric utilities available on the road, this tract provides convenience and accessibility for potential buyers. This timber tract boasts an impressive amount paved road frontage. The property offers excellent visibility and easy access, enhancing its appeal for development opportunities. The property comprises a diverse mix of planted pine stands. It features approximately 14.1+/- acres of 2-year-old pines and 25 +/- acres of 3-year-old pines. Call David Belden or Dale Wilds today for your private showing!