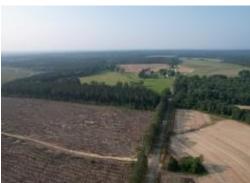

## Prime Timber Tract

60.4± ACRES IN RANKIN COUNTY, MS

\$667,550

Look at this prime timber tract for sale in Rankin County, offering an exceptional opportunity for investment or development. Situated in the highly coveted Pisgah School District, this 60.4+/- acre property boasts a range of desirable features that make it an attractive prospect for various purposes. With water and electric utilities available on the street, this tract provides convenience and accessibility for potential buyers. This timber tract boasts an impressive amount paved road frontage. The property offers excellent visibility and easy access, enhancing its appeal for development opportunities. The property comprises a diverse mix of planted pine stands. It features approximately 45+/- acres of 2-year-old pines and 14.5+/- acres of 3-year-old pines. Call David Belden or Clay Simmons today for your private showing!