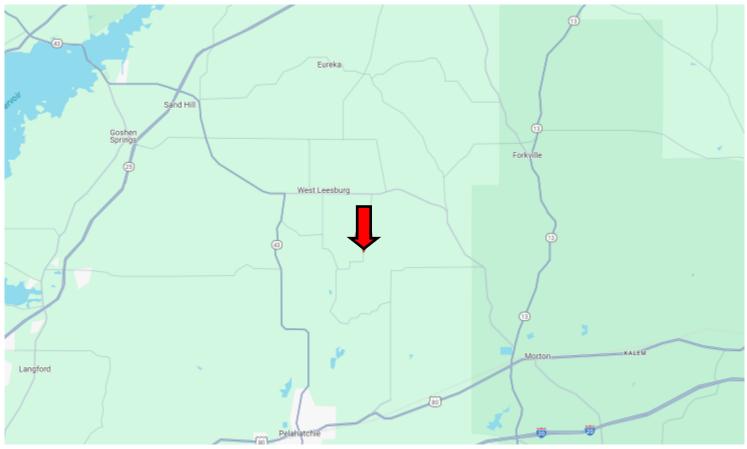

# DIRECTIONAL MAP

DIRECTIONS FROM HWY 80 AND HWY 43 IN PELAHATCHIE MS: Travel Hwy 80 for 2.7 miles. Turn left onto Old Hwy 80 and travel 1 mile. Turn left onto Barker Rd. and travel 6 miles. Turn right onto Mink Branch Road. After 0.4 miles, the property will be on the right.