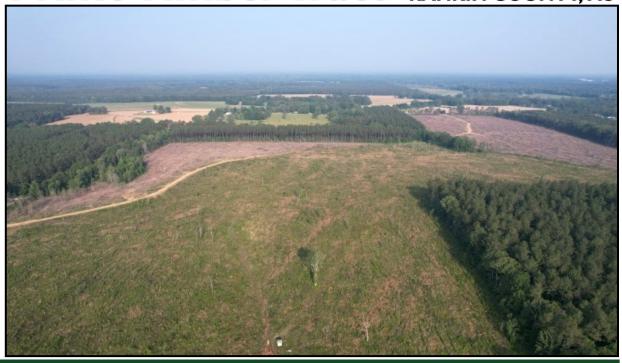

## Prime Timber Tract

60.4± ACRES IN RANKIN COUNTY, MS

\$667,550

Look at this prime timber tract for sale in Rankin County, offering an exceptional opportunity for investment or development. Situated in the highly coveted Pisgah School District, this 60.4+/- acre property boasts a range of desirable features that make it an attractive prospect for various purposes. With water and electric utilities available on the street, this tract provides convenience and accessibility for potential buyers. This timber tract boasts an impressive amount paved road frontage. The property offers excellent visibility and easy access, enhancing its appeal for development opportunities. The property comprises a diverse mix of planted pine stands. It features approximately 45+/- acres of 2-year-old pines and 14.5+/- acres of 3-year-old pines. Call David Belden or Clay Simmons today for your private showing!

# AERIAL MAP

land id. CLICK HERE FOR THE LANDID INTERACTIVE MAP

O: 601.898.2772 | C: 601.672.6864 Clay@TomSmithHomes.com

DAVID **BELDEN** 

O: 601.898.2772 | C: 601.415.3884 DBelden@TomSmithLand.com