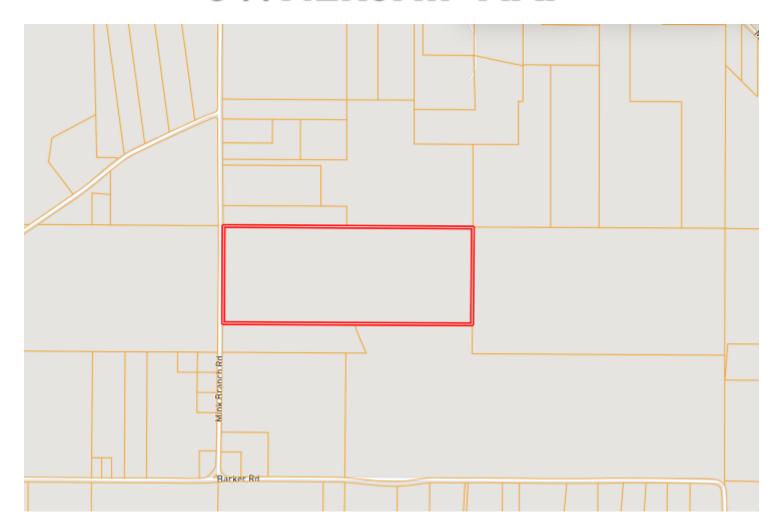

s of 2-year-old pines and 14.5+/- acres of 3-year-old pines. Call David Belden or Clay Simmons today for your private showing!



CLAY **SIMMONS**REALTOR®

O: 601.898.2772 | C: 601.672.6864 Clay@TomSmithHomes.com





DAVID BELDEN

O: 601.898.2772 | C: 601.415.3884 DBelden@TomSmithLand.com

## TomSmithLandandHomes.com





















## CLAY SIMMONS REALTOR®

O: 601.898.2772 | C: 601.672.6864 Clay@TomSmithHomes.com



## DAVID BELDEN

O: 601.898.2772 | C: 601.415.3884 DBelden@TomSmithLand.com

## TomSmithLandandHomes.com







# AERIAL MAP



land id. CLICK HERE FOR THE LANDID INTERACTIVE MAP



O: 601.898.2772 | C: 601.672.6864 Clay@TomSmithHomes.com



DAVID **BELDEN** 

O: 601.898.2772 | C: 601.415.3884 DBelden@TomSmithLand.com

## TomSmithLandandHomes.com







# OWNERSHIP MAP



## CLAY SIMMONS REALTOR®

O: 601.898.2772 | C: 601.672.6864 Clay@TomSmithHomes.com



#### DAVID BELDEN

O: 601.898.2772 | C: 601.415.3884 DBelden@TomSmithLand.com

TomSmithLandandHomes.com









## CLAY **SIMMONS** REALTOR®

O: 601.898.2772 | C: 601.672.6864 Clay@TomSmithHomes.com



### DAVID BELDEN

O: 601.898.2772 | C: 601.415.3884 DBelden@TomSmithLand.com

TomSmithLandandHomes.com



# DIRECTIONAL MAP



DIRECTIONS FROM HWY 80 AND HWY 43 IN PELAHATCHIE MS: Travel Hwy 80 for 2.7 miles. Turn left onto Old Hwy 80 and travel 1 mile. Turn left onto Barker Rd. and travel 6 miles. Turn right onto Mink Branch Road. After 0.4 miles, the property will be on the right.



CLAY **SIMMONS**REALTOR®

O: 601.898.2772 | C: 601.672.6864 Clay@TomSmithHomes.com





DAVID BELDEN REALTOR®

O: 601.89