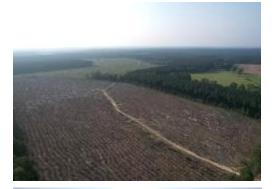

## Prime Timber Tract

60.4± ACRES IN RANKIN COUNTY, MS

\$667,550

Look at this prime timber tract for sale in Rankin County, offering an exceptional opportunity for investment or development. Situated in the highly coveted Pisgah School District, this 60.4+/- acre property boasts a range of desirable features that make it an attractive prospect for various purposes. With water and electric utilities available on the street, this tract provides convenience and accessibility for potential buyers. This timber tract boasts an impressive amount paved road frontage. The property offers excellent visibility and easy access, enhancing its appeal for development opportunities. The property comprises a diverse mix of planted pine stands. It features approximately 45+/- acres of 2-year-old pines and 14.5+/- acres of 3-year-old pines. Call David Belden or Clay Simmons today for your private showing!

# AERIAL MAP

land id. CLICK HERE FOR THE LANDID INTERACTIVE MAP

O: 601.898.2772 | C: 601.672.6864 Clay@TomSmithHomes.com

DAVID **BELDEN** 

O: 601.898.2772 | C: 601.415.3884 DBelden@TomSmithLand.com