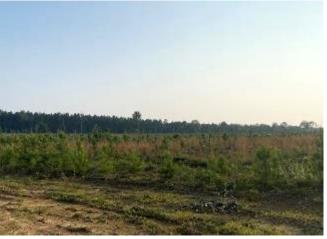

## Prime Timber Tract

60.4± ACRES IN RANKIN COUNTY, MS

\$667,550

Look at this prime timber tract for sale in Rankin County, offering an exceptional opportunity for investment or development. Situated in the highly coveted Pisgah School District, this 60.4+/- acre property boasts a range of desirable features that make it an attractive prospect for various purposes. With water and electric utilities available on the street, this tract provides convenience and accessibility for potential buyers. This timber tract boasts an impressive amount paved road frontage. The property offers excellent visibility and easy access, enhancing its appeal for development opportunities. The property comprises a diverse mix of planted pine stands. It features approximately 45+/- acres of 2-year-old pines and 14.5+/- acres of 3-year-old pines. Call David Belden or Clay Simmons today for your private showing!