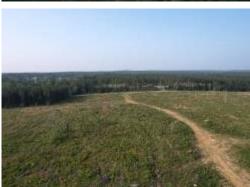

## Prime Timber Tract

60.4± ACRES IN RANKIN COUNTY, MS

\$667,550

Look at this prime timber tract for sale in Rankin County, offering an exceptional opportunity for investment or development. Situated in the highly coveted Pisgah School District, this 60.4+/- acre property boasts a range of desirable features that make it an attractive prospect for various purposes. With water and electric utilities available on the street, this tract provides convenience and accessibility for potential buyers. This timber tract boasts an impressive amount paved road frontage. The property offers excellent visibility and easy access, enhancing its appeal for development opportunities. The property comprises a diverse mix of planted pine stands. It features approximately 45+/- acres of 2-year-old pines and 14.5+/- acres of 3-year-old pines. Call David Belden or Clay Simmons today for your private showing!