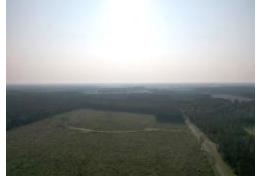

## Prime Timber Tract

60.4± ACRES IN RANKIN COUNTY, MS

\$667,550

Look at this prime timber tract for sale in Rankin County, offering an exceptional opportunity for investment or development. Situated in the highly coveted Pisgah School District, this 60.4+/- acre property boasts a range of desirable features that make it an attractive prospect for various purposes. With water and electric utilities available on the street, this tract provides convenience and accessibility for potential buyers. This timber tract boasts an impressive amount paved road frontage. The property offers excellent visibility and easy access, enhancing its appeal for development opportunities. The property comprises a diverse mix of planted pine stands. It features approximately 45+/- acres of 2-year-old pines and 14.5+/- acres of 3-year-old pines. Call David Belden or Clay Simmons today for your private showing!

# AERIAL MAP

land id. CLICK HERE FOR THE LANDID INTERACTIVE MAP

O: 601.898.2772 | C: 601.672.6864 Clay@TomSmithHomes.com

DAVID **BELDEN** 

O: 601.898.2772 | C: 601.415.3884 DBelden@TomSmithLand.com