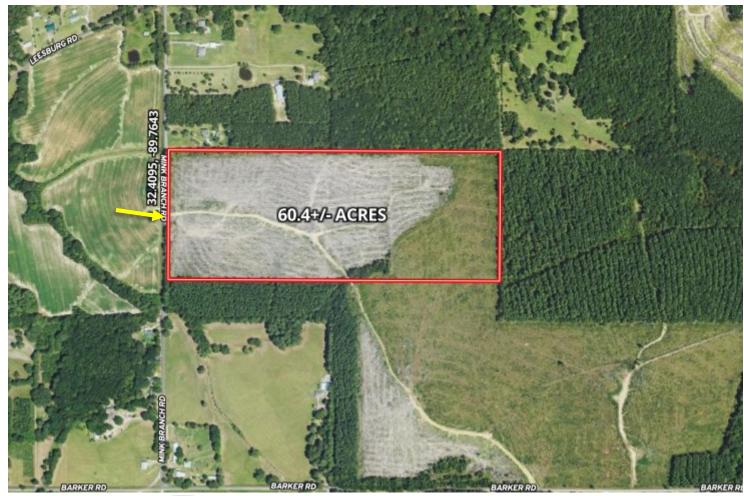

# AERIAL MAP

land id. CLICK HERE FOR THE LANDID INTERACTIVE MAP

O: 601.898.2772 | C: 601.672.6864 Clay@TomSmithHomes.com

DAVID **BELDEN** 

O: 601.898.2772 | C: 601.415.3884 DBelden@TomSmithLand.com

## Prime Timber Tract

60.4± ACRES IN RANKIN COUNTY, MS

\$667,550

Look at this prime timber tract for sale in Rankin County, offering an exceptional opportunity for investment or development. Situated in the highly coveted Pisgah School District, this 60.4+/- acre property boasts a range of desirable features that make it an attractive prospect for various purposes. With water and electric utilities available on the street, this tract provides convenience and accessibility for potential buyers. This timber tract boasts an impressive amount paved road frontage. The property offers excellent visibility and easy access, enhancing its appeal for development opportunities. The property comprises a diverse mix of planted pine stands. It features approximately 45+/- acres of 2-year-old pines and 14.5+/- acres of 3-year-old pines. Call David Belden or Clay Simmons today for your private showing!