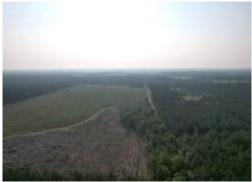

## Prime Timber Tract

60.4± ACRES IN RANKIN COUNTY, MS

\$667,550

Look at this prime timber tract for sale in Rankin County, offering an exceptional opportunity for investment or development. Situated in the highly coveted Pisgah School District, this 60.4+/- acre property boasts a range of desirable features that make it an attractive prospect for various purposes. With water and electric utilities available on the street, this tract provides convenience and accessibility for potential buyers. This timber tract boasts an impressive amount paved road frontage. The property offers excellent visibility and easy access, enhancing its appeal for development opportunities. The property comprises a diverse mix of planted pine stands. It features approximately 45+/- acres of 2-year-old pines and 14.5+/- acres of 3-year-old pines. Call David Belden or Clay Simmons today for your private showing!

# AERIAL MAP

land id. CLICK HERE FOR THE LANDID INTERACTIVE MAP

O: 601.898.2772 | C: 601.672.6864 Clay@TomSmithHomes.com

DAVID **BELDEN** 

O: 601.898.2772 | C: 601.415.3884 DBelden@TomSmithLand.com