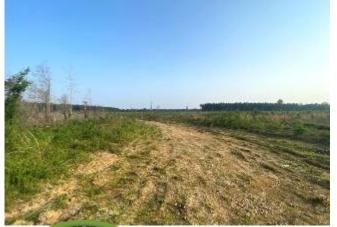

APotlatchDeltic. BROKER

Expect More. Get More.

Prime Timber Tract 60.4± ACRES IN RANKIN COUNTY, MS

Look at this prime timber tract for sale in Rankin County, offering an exceptional opportunity for investment or development. Situated in the highly coveted Pisgah School District, this 60.4+/- acre property boasts a range of desirable features that make it an attractive prospect for various purposes. With water and electric utilities available on the street, this tract provides convenience and accessibility for potential buyers. This timber tract boasts an impressive amount paved road frontage. The property offers excellent visibility and easy access, enhancing its appeal for development opportunities. The property comprises a diverse mix of planted pine stands. It features approximately 45+/- acres of 2-year-old pines and 14.5+/- acres of 3-year-old pines. Call David Belden or Dale Wilds today for your private showing!