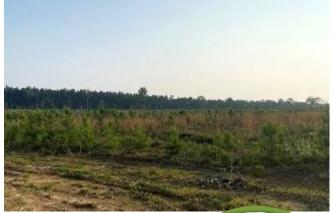

APotlatchDeltic. BROKER

Expect More. Get More.

Prime Timber Tract 60.4± ACRES IN RANKIN COUNTY, MS

Look at this prime timber tract for sale in Rankin County, offering an exceptional opportunity for investment or development. Situated in the highly coveted Pisgah School District, this 60.4+/- acre property boasts a range of desirable features that make it an attractive prospect for various purposes. With water and electric utilities available on the street, this tract provides convenience and accessibility for potential buyers. This timber tract boasts an impressive amount paved road frontage. The property offers excellent visibility and easy access, enhancing its appeal for development opportunities. The property comprises a diverse mix of planted pine stands. It features approximately 45+/- acres of 2-year-old pines and 14.5+/- acres of 3-year-old pines. Call David Belden or Dale Wilds today for your private showing!