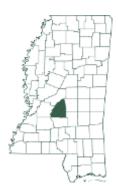

APotlatchDeltic. BROKER

Expect More. Get More.

Prime Timber Tract 60.4± ACRES IN RANKIN COUNTY, MS

Look at this prime timber tract for sale in Rankin County, offering an exceptional opportunity for investment or development. Situated in the highly coveted Pisgah School District, this 60.4+/- acre property boasts a range of desirable features that make it an attractive prospect for various purposes. With water and electric utilities available on the street, this tract provides convenience and accessibility for potential buyers. This timber tract boasts an impressive amount paved road frontage. The property offers excellent visibility and easy access, enhancing its appeal for development opportunities. The property comprises a diverse mix of planted pine stands. It features approximately 45+/- acres of 2-year-old pines and 14.5+/- acres of 3-year-old pines. Call David Belden or Dale Wilds today for your private showing!