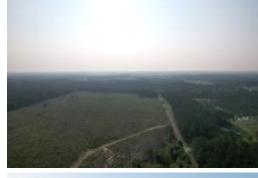

APotlatchDeltic. BROKER

Expect More. Get More.

Prime Timber Tract 60.4± ACRES IN RANKIN COUNTY, MS

Look at this prime timber tract for sale in Rankin County, offering an exceptional opportunity for investment or development. Situated in the highly coveted Pisgah School District, this 60.4+/- acre property boasts a range of desirable features that make it an attractive prospect for various purposes. With water and electric utilities available on the street, this tract provides convenience and accessibility for potential buyers. This timber tract boasts an impressive amount paved road frontage. The property offers excellent visibility and easy access, enhancing its appeal for development opportunities. The property comprises a diverse mix of planted pine stands. It features approximately 45+/- acres of 2-year-old pines and 14.5+/- acres of 3-year-old pines. Call David Belden or Dale Wilds today for your private showing!