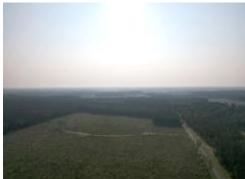

APotlatchDeltic. BROKER

Expect More. Get More.

Prime Timber Tract 60.4± ACRES IN RANKIN COUNTY, MS

Look at this prime timber tract for sale in Rankin County, offering an exceptional opportunity for investment or development. Situated in the highly coveted Pisgah School District, this 60.4+/- acre property boasts a range of desirable features that make it an attractive prospect for various purposes. With water and electric utilities available on the street, this tract provides convenience and accessibility for potential buyers. This timber tract boasts an impressive amount paved road frontage. The property offers excellent visibility and easy access, enhancing its appeal for development opportunities. The property comprises a diverse mix of planted pine stands. It features approximately 45+/- acres of 2-year-old pines and 14.5+/- acres of 3-year-old pines. Call David Belden or Dale Wilds today for your private showing!