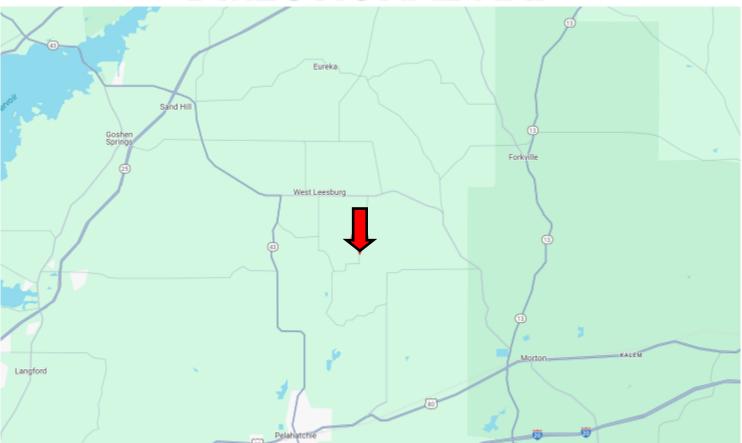

APotlatchDeltic. BROKER

DIRECTIONAL MAP

DIRECTIONS FROM HWY 80 AND HWY 43 IN PELAHATCHIE MS: Travel Hwy 80 for 2.7 miles. Turn left onto Old Hwy 80 and travel I mile. Turn left onto Barker Rd. and travel 6 miles. Turn right onto Mink Branch Road. After 0.4 miles, the property will be on the right.