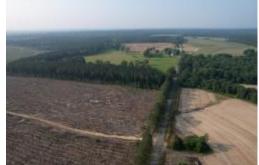

APotlatchDeltic. BROKER

Expect More. Get More.

Prime Timber Tract 60.4± ACRES IN RANKIN COUNTY, MS

Look at this prime timber tract for sale in Rankin County, offering an exceptional opportunity for investment or development. Situated in the highly coveted Pisgah School District, this 60.4+/- acre property boasts a range of desirable features that make it an attractive prospect for various purposes. With water and electric utilities available on the street, this tract provides convenience and accessibility for potential buyers. This timber tract boasts an impressive amount paved road frontage. The property offers excellent visibility and easy access, enhancing its appeal for development opportunities. The property comprises a diverse mix of planted pine stands. It features approximately 45+/- acres of 2-year-old pines and 14.5+/- acres of 3-year-old pines. Call David Belden or Dale Wilds today for your private showing!