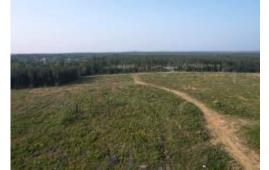

APotlatchDeltic. BROKER

Expect More. Get More.

Prime Timber Tract 60.4± ACRES IN RANKIN COUNTY, MS

Look at this prime timber tract for sale in Rankin County, offering an exceptional opportunity for investment or development. Situated in the highly coveted Pisgah School District, this 60.4+/- acre property boasts a range of desirable features that make it an attractive prospect for various purposes. With water and electric utilities available on the street, this tract provides convenience and accessibility for potential buyers. This timber tract boasts an impressive amount paved road frontage. The property offers excellent visibility and easy access, enhancing its appeal for development opportunities. The property comprises a diverse mix of planted pine stands. It features approximately 45+/- acres of 2-year-old pines and 14.5+/- acres of 3-year-old pines. Call David Belden or Dale Wilds today for your private showing!