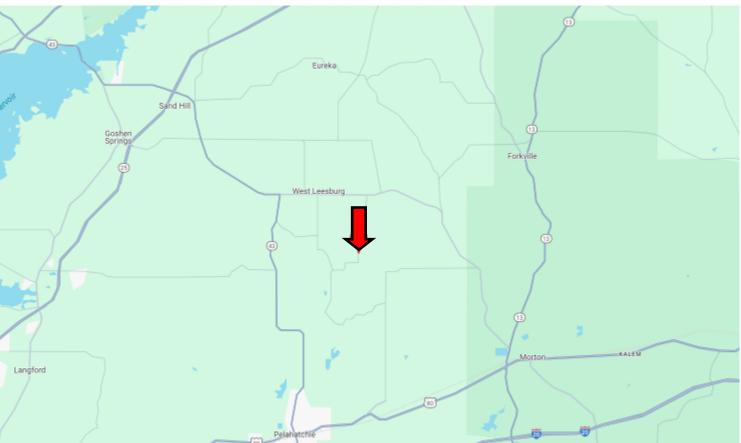

DIRECTIONAL MAP

DIRECTIONS FROM HWY 80 AND HWY 43 IN PELAHATCHIE MS: Travel Hwy 80 for 2.7 miles. Turn left onto Old Hwy 80 and travel I mile. Turn left onto Barker Rd. After 5.5 miles, the property will be on the right. GOOGLE MAP LINK