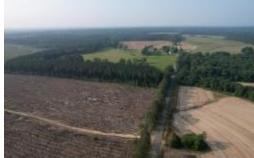

APotlatchDeltic. BROKER

**32.3± ACRES IN** 

Expect More. Get More.

Look at this prime timber tract for sale in Rankin County, offering an exceptional opportunity for investment or development. Situated in the highly coveted Pisgah School District, this 32.3+/- acre property boasts a range of desirable features that make it an attractive prospect for various purposes. With water and electric utilities available at the road, this tract provides convenience and accessibility for potential buyers. This timber tract boasts an impressive amount of paved road frontage. The property offers excellent visibility and easy access, enhancing its appeal for development opportunities. The property comprises a diverse mix of planted pine stands. It features approximately 30+/- acres of 2-year-old pines. Call David Belden or Dale Wilds today for your private showing!