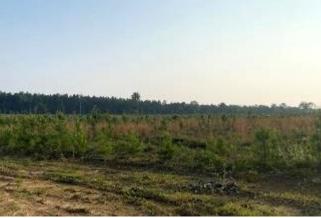

APotlatchDeltic. BROKER

**32.3± ACRES IN** 

Expect More. Get More.

Look at this prime timber tract for sale in Rankin County, offering an exceptional opportunity for investment or development. Situated in the highly coveted Pisgah School District, this 32.3+/- acre property boasts a range of desirable features that make it an attractive prospect for various purposes. With water and electric utilities available at the road, this tract provides convenience and accessibility for potential buyers. This timber tract boasts an impressive amount of paved road frontage. The property offers excellent visibility and easy access, enhancing its appeal for development opportunities. The property comprises a diverse mix of planted pine stands. It features approximately 30+/- acres of 2-year-old pines. Call David Belden or Dale Wilds today for your private showing!