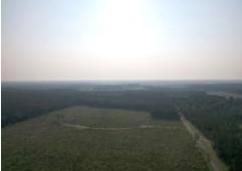

APotlatchDeltic. BROKER

**32.3± ACRES IN** 

Expect More. Get More.

Look at this prime timber tract for sale in Rankin County, offering an exceptional opportunity for investment or development. Situated in the highly coveted Pisgah School District, this 32.3+/- acre property boasts a range of desirable features that make it an attractive prospect for various purposes. With water and electric utilities available at the road, this tract provides convenience and accessibility for potential buyers. This timber tract boasts an impressive amount of paved road frontage. The property offers excellent visibility and easy access, enhancing its appeal for development opportunities. The property comprises a diverse mix of planted pine stands. It features approximately 30+/- acres of 2-year-old pines. Call David Belden or Dale Wilds today for your private showing!