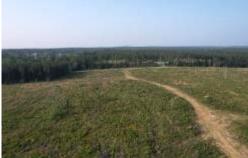

APotlatchDeltic. BROKER

**32.3± ACRES IN** 

Expect More. Get More.

Look at this prime timber tract for sale in Rankin County, offering an exceptional opportunity for investment or development. Situated in the highly coveted Pisgah School District, this 32.3+/- acre property boasts a range of desirable features that make it an attractive prospect for various purposes. With water and electric utilities available at the road, this tract provides convenience and accessibility for potential buyers. This timber tract boasts an impressive amount of paved road frontage. The property offers excellent visibility and easy access, enhancing its appeal for development opportunities. The property comprises a diverse mix of planted pine stands. It features approximately 30+/- acres of 2-year-old pines. Call David Belden or Dale Wilds today for your private showing!