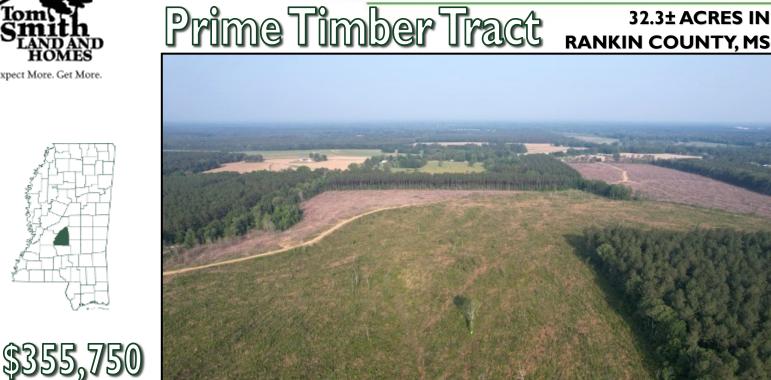

APotlatchDeltic. BROKER

**32.3± ACRES IN** 

Expect More. Get More.

Look at this prime timber tract for sale in Rankin County, offering an exceptional opportunity for investment or development. Situated in the highly coveted Pisgah School District, this 32.3+/- acre property boasts a range of desirable features that make it an attractive prospect for various purposes. With water and electric utilities available at the road, this tract provides convenience and accessibility for potential buyers. This timber tract boasts an impressive amount of paved road frontage. The property offers excellent visibility and easy access, enhancing its appeal for development opportunities. The property comprises a diverse mix of planted pine stands. It features approximately 30+/- acres of 2-year-old pines. Call David Belden or Dale Wilds today for your private showing!