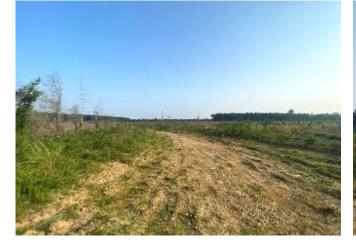

APotlatchDeltic. BROKER

**32.3± ACRES IN** 

Expect More. Get More.

Look at this prime timber tract for sale in Rankin County, offering an exceptional opportunity for investment or development. Situated in the highly coveted Pisgah School District, this 32.3+/- acre property boasts a range of desirable features that make it an attractive prospect for various purposes. With water and electric utilities available at the road, this tract provides convenience and accessibility for potential buyers. This timber tract boasts an impressive amount of paved road frontage. The property offers excellent visibility and easy access, enhancing its appeal for development opportunities. The property comprises a diverse mix of planted pine stands. It features approximately 30+/- acres of 2-year-old pines. Call David Belden or Dale Wilds today for your private showing!