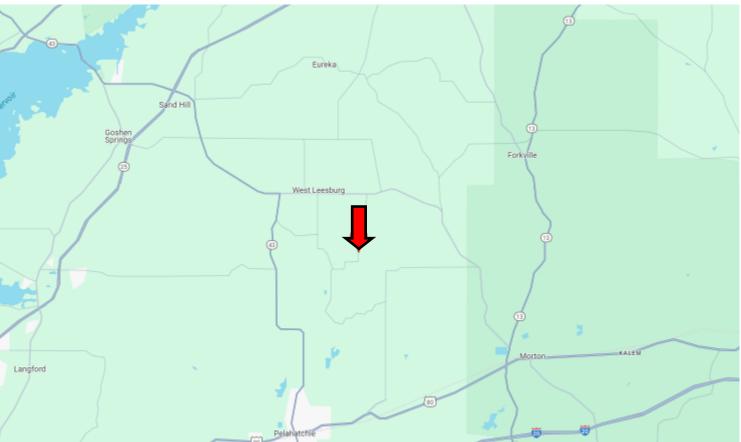

#### CLAY SIMMONS REALTOR<sup>®</sup>

O: 601.898.2772 | C: 601.672.6864 Clay@TomSmithHomes.com

TomSmithLandandHomes.com

APotlatchDeltic. BROKER

DIRECTIONAL MAP

DIRECTIONS FROM HWY 80 AND HWY 43 IN PELAHATCHIE MS: Travel Hwy 80 for 2.7 miles. Turn left onto Old Hwy 80 and travel I mile. Turn left onto Barker Rd. After 5.5 miles, the property will be on the right. GOOGLE MAP LINK