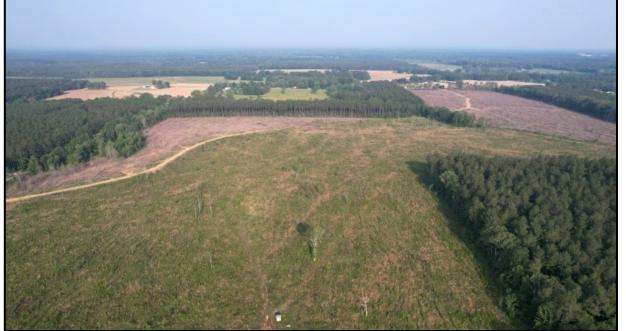

APotlatchDeltic. BROKER

Expect More. Get More.

Prime Timber Tract 32.3± ACRES IN RANKIN COUNTY, MS

Look at this prime timber tract for sale in Rankin County, offering an exceptional opportunity for investment or development. Situated in the highly coveted Pisgah School District, this 32.3+/- acre property boasts a range of desirable features that make it an attractive prospect for various purposes. With water and electric utilities available at the road, this tract provides convenience and accessibility for potential buyers. This timber tract boasts an impressive amount of paved road frontage. The property offers excellent visibility and easy access, enhancing its appeal for development opportunities. The property comprises a diverse mix of planted pine stands. It features approximately 30+/- acres of 2-year-old pines. Call David Belden or Clay Simmons today for your private showing!