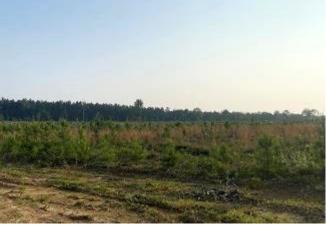

APotlatchDeltic. BROKER

Expect More. Get More.

Prime Timber Tract 32.3± ACRES IN RANKIN COUNTY, MS

Look at this prime timber tract for sale in Rankin County, offering an exceptional opportunity for investment or development. Situated in the highly coveted Pisgah School District, this 32.3+/- acre property boasts a range of desirable features that make it an attractive prospect for various purposes. With water and electric utilities available at the road, this tract provides convenience and accessibility for potential buyers. This timber tract boasts an impressive amount of paved road frontage. The property offers excellent visibility and easy access, enhancing its appeal for development opportunities. The property comprises a diverse mix of planted pine stands. It features approximately 30+/- acres of 2-year-old pines. Call David Belden or Clay Simmons today for your private showing!