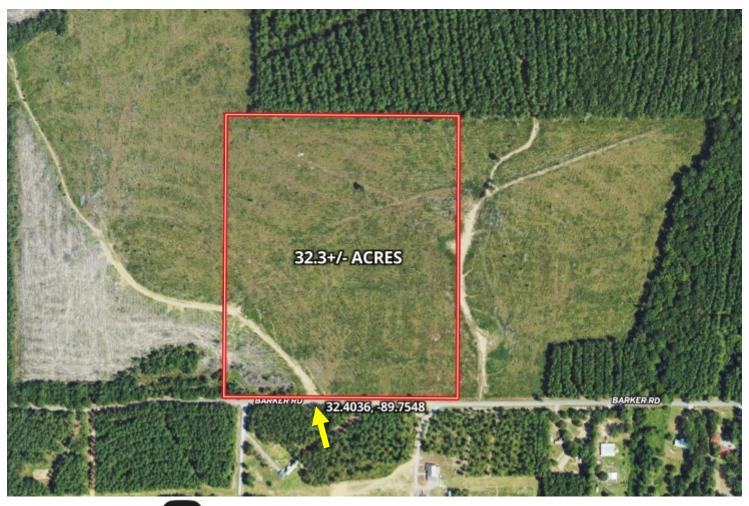

# AERIAL MAP

land id. CLICK HERE FOR THE LANDID INTERACTIVE MAP

APotlatchDeltic. BROKER

Expect More. Get More.

Prime Timber Tract 32.3± ACRES IN RANKIN COUNTY, MS

Look at this prime timber tract for sale in Rankin County, offering an exceptional opportunity for investment or development. Situated in the highly coveted Pisgah School District, this 32.3+/- acre property boasts a range of desirable features that make it an attractive prospect for various purposes. With water and electric utilities available at the road, this tract provides convenience and accessibility for potential buyers. This timber tract boasts an impressive amount of paved road frontage. The property offers excellent visibility and easy access, enhancing its appeal for development opportunities. The property comprises a diverse mix of planted pine stands. It features approximately 30+/- acres of 2-year-old pines. Call David Belden or Clay Simmons today for your private showing!