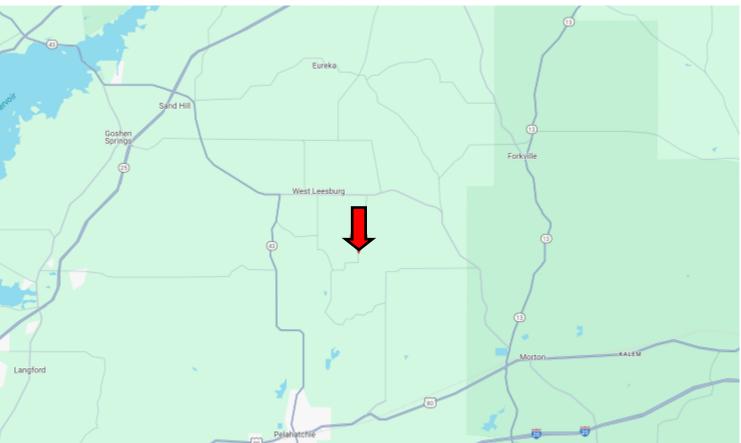

DIRECTIONAL MAP

DIRECTIONS FROM HWY 80 AND HWY 43 IN PELAHATCHIE MS: Travel Hwy 80 for 2.7 miles. Turn left onto Old Hwy 80 and travel I mile. Turn left onto Barker Rd. After 5.3 miles, the property will be on the right. GOOGLE MAP LINK