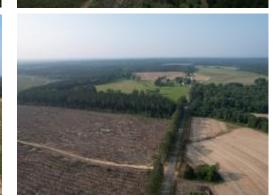

Expect More. Get More.

Prime Timber Tract 45.8± ACRES IN RANKIN COUNTY, MS

Look at this prime timber tract for sale in Rankin County, offering an exceptional opportunity for investment or development. Situated in the highly coveted Pisgah School District, this 45.8+/- acre property boasts a range of desirable features that make it an attractive prospect for various purposes. With water and electric utilities available on the road, this tract provides convenience and accessibility for potential buyers. This timber tract boasts an impressive amount of paved road frontage. The property offers excellent visibility and easy access, enhancing its appeal for development opportunities. The property comprises a diverse mix of planted pine stands. It features approximately 24+/- acres of 3-year-old pines, 15.4+/- acres of 21-year-old pines, and 6+/- acres of mature hardwood pine mix. Call David Belden or Dale Wilds today for your private showing!