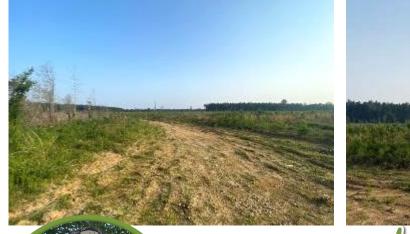

Expect More. Get More.

Prime Timber Tract 45.8± ACRES IN RANKIN COUNTY, MS

Look at this prime timber tract for sale in Rankin County, offering an exceptional opportunity for investment or development. Situated in the highly coveted Pisgah School District, this 45.8+/- acre property boasts a range of desirable features that make it an attractive prospect for various purposes. With water and electric utilities available on the road, this tract provides convenience and accessibility for potential buyers. This timber tract boasts an impressive amount of paved road frontage. The property offers excellent visibility and easy access, enhancing its appeal for development opportunities. The property comprises a diverse mix of planted pine stands. It features approximately 24+/- acres of 3-year-old pines, 15.4+/- acres of 21-year-old pines, and 6+/- acres of mature hardwood pine mix. Call David Belden or Dale Wilds today for your private showing!