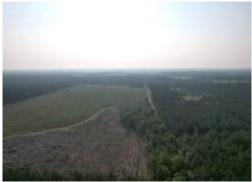

### Prime Timber Tract

45.8± ACRES IN RANKIN COUNTY, MS

\$548,900

Look at this prime timber tract for sale in Rankin County, offering an exceptional opportunity for investment or development. Situated in the highly coveted Pisgah School District, this 45.8+/- acre property boasts a range of desirable features that make it an attractive prospect for various purposes. With water and electric utilities available on the road, this tract provides convenience and accessibility for potential buyers. This timber tract boasts an impressive amount of paved road frontage. The property offers excellent visibility and easy access, enhancing its appeal for development opportunities. The property comprises a diverse mix of planted pine stands. It features approximately 24+/- acres of 3-year-old pines, 15.4+/- acres of 21-year-old pines, and 6+/- acres of mature hardwood pine mix. Call David Belden or Clay Simmons today for your private showing!