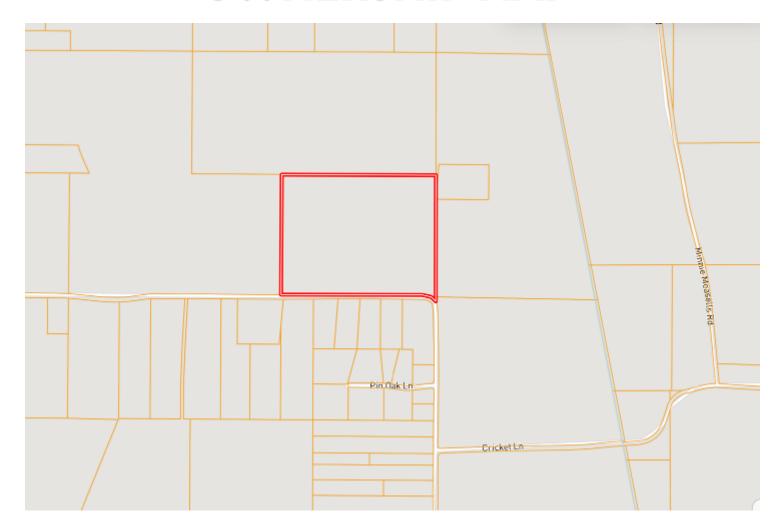

21-year-old pines, and 6+/- acres of mature hardwood pine mix. Call David Belden or Clay Simmons today for your private showing!



CLAY SIMMONS REALTOR®

O: 601.898.2772 | C: 601.672.6864 Clay@TomSmithHomes.com





DAVID BELDEN

O: 601.898.2772 | C: 601.415.3884 DBelden@TomSmithLand.com

#### TomSmithLandandHomes.com





















#### CLAY SIMMONS REALTOR®

O: 601.898.2772 | C: 601.672.6864 Clay@TomSmithHomes.com



#### DAVID BELDEN

O: 601.898.2772 | C: 601.415.3884 DBelden@TomSmithLand.com

### TomSmithLandandHomes.com







# AERIAL MAP



land id. CLICK HERE FOR THE LANDID INTERACTIVE MAP



O: 601.898.2772 | C: 601.672.6864 Clay@TomSmithHomes.com



DAVID BELDEN

O: 601.898.2772 | C: 601.415.3884 DBelden@TomSmithLand.com

TomSmithLandandHomes.com







## OWNERSHIP MAP





O: 601.898.2772 | C: 601.672.6864 Clay@TomSmithHomes.com



#### DAVID BELDEN

REALTOR

O: 601.898.2772 | C: 601.415.3884 DBelden@TomSmithLand.com

TomSmithLandandHomes.com









### CLAY **SIMMONS** REALTOR®

O: 601.898.2772 | C: 601.672.6864 Clay@TomSmithHomes.com



#### DAVID BELDEN

O: 601.898.2772 | C: 601.415.3884 DBelden@TomSmithLand.com

#### TomSmithLandandHomes.com



# DIRECTIONAL MAP



<u>DIRECTIONS FROM HWY 80 AND HWY 43 IN PELAHATCHIE MS</u>: Travel Hwy 80 for 2.7 miles. Turn left onto Old Hwy 80 and travel I mile. Turn left onto Barker Rd. After 5.3 miles, the property will be on the right.

<u>GOOGLE MAP LINK</u>



CLAY **SIMMONS**REALTOR®

O: 601.898.2772 | C: 601.672.6864 Clay@TomSmithHomes.com





DAVID BELDEN REALTOR®

O: 601.898.2772 | C: 601.415.3884 DBelde