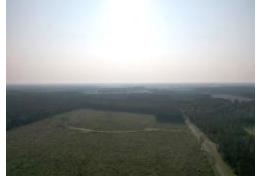

### Prime Timber Tract

45.8± ACRES IN RANKIN COUNTY, MS

\$548,900

Look at this prime timber tract for sale in Rankin County, offering an exceptional opportunity for investment or development. Situated in the highly coveted Pisgah School District, this 45.8+/- acre property boasts a range of desirable features that make it an attractive prospect for various purposes. With water and electric utilities available on the road, this tract provides convenience and accessibility for potential buyers. This timber tract boasts an impressive amount of paved road frontage. The property offers excellent visibility and easy access, enhancing its appeal for development opportunities. The property comprises a diverse mix of planted pine stands. It features approximately 24+/- acres of 3-year-old pines, 15.4+/- acres of 21-year-old pines, and 6+/- acres of mature hardwood pine mix. Call David Belden or Clay Simmons today for your private showing!