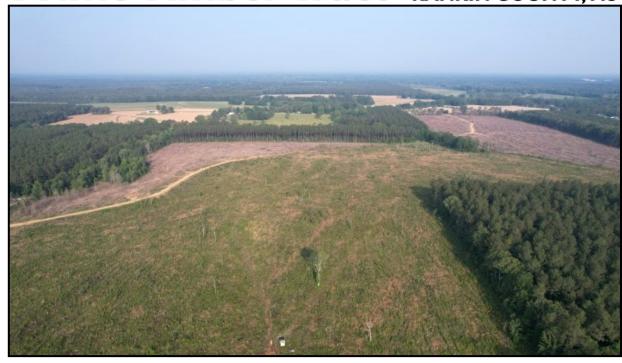

### Prime Timber Tract

45.8± ACRES IN RANKIN COUNTY, MS

\$548,900

Look at this prime timber tract for sale in Rankin County, offering an exceptional opportunity for investment or development. Situated in the highly coveted Pisgah School District, this 45.8+/- acre property boasts a range of desirable features that make it an attractive prospect for various purposes. With water and electric utilities available on the road, this tract provides convenience and accessibility for potential buyers. This timber tract boasts an impressive amount of paved road frontage. The property offers excellent visibility and easy access, enhancing its appeal for development opportunities. The property comprises a diverse mix of planted pine stands. It features approximately 24+/- acres of 3-year-old pines, 15.4+/- acres of 21-year-old pines, and 6+/- acres of mature hardwood pine mix. Call David Belden or Clay Simmons today for your private showing!