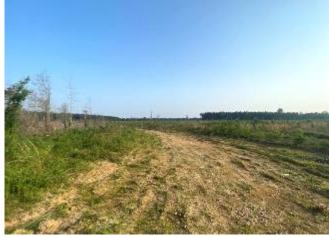

### Prime Timber Tract

45.8± ACRES IN RANKIN COUNTY, MS

\$548,900

Look at this prime timber tract for sale in Rankin County, offering an exceptional opportunity for investment or development. Situated in the highly coveted Pisgah School District, this 45.8+/- acre property boasts a range of desirable features that make it an attractive prospect for various purposes. With water and electric utilities available on the road, this tract provides convenience and accessibility for potential buyers. This timber tract boasts an impressive amount of paved road frontage. The property offers excellent visibility and easy access, enhancing its appeal for development opportunities. The property comprises a diverse mix of planted pine stands. It features approximately 24+/- acres of 3-year-old pines, 15.4+/- acres of 21-year-old pines, and 6+/- acres of mature hardwood pine mix. Call David Belden or Clay Simmons today for your private showing!