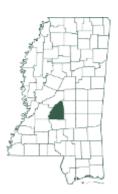

### Prime Timber Tract

45.8± ACRES IN RANKIN COUNTY, MS

\$548,900

Look at this prime timber tract for sale in Rankin County, offering an exceptional opportunity for investment or development. Situated in the highly coveted Pisgah School District, this 45.8+/- acre property boasts a range of desirable features that make it an attractive prospect for various purposes. With water and electric utilities available on the road, this tract provides convenience and accessibility for potential buyers. This timber tract boasts an impressive amount of paved road frontage. The property offers excellent visibility and easy access, enhancing its appeal for development opportunities. The property comprises a diverse mix of planted pine stands. It features approximately 24+/- acres of 3-year-old pines, 15.4+/- acres of 21-year-old pines, and 6+/- acres of mature hardwood pine mix. Call David Belden or Clay Simmons today for your private showing!