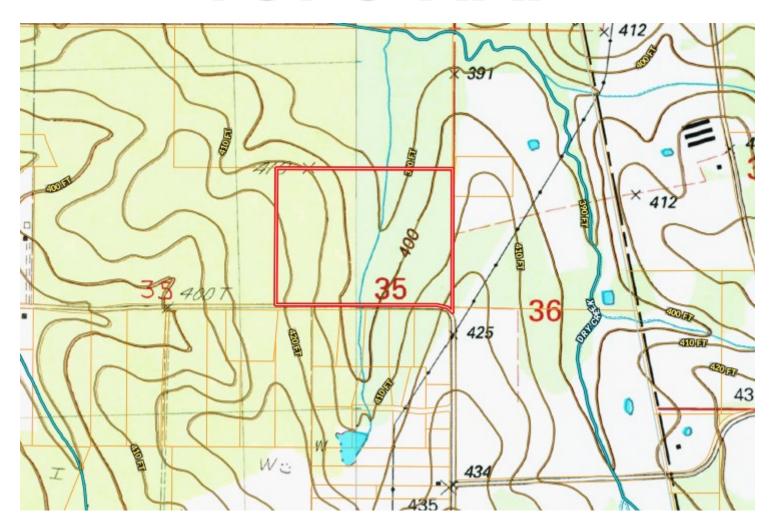

# DIRECTIONAL MAP

<u>DIRECTIONS FROM HWY 80 AND HWY 43 IN PELAHATCHIE MS</u>: Travel Hwy 80 for 2.7 miles. Turn left onto Old Hwy 80 and travel I mile. Turn left onto Barker Rd. After 5.3 miles, the property will be on the right.