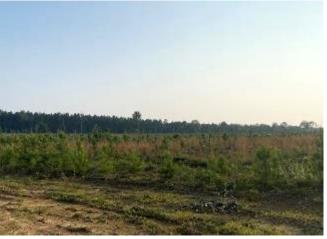

### Prime Timber Tract

45.8± ACRES IN RANKIN COUNTY, MS

\$548,900

Look at this prime timber tract for sale in Rankin County, offering an exceptional opportunity for investment or development. Situated in the highly coveted Pisgah School District, this 45.8+/- acre property boasts a range of desirable features that make it an attractive prospect for various purposes. With water and electric utilities available on the road, this tract provides convenience and accessibility for potential buyers. This timber tract boasts an impressive amount of paved road frontage. The property offers excellent visibility and easy access, enhancing its appeal for development opportunities. The property comprises a diverse mix of planted pine stands. It features approximately 24+/- acres of 3-year-old pines, 15.4+/- acres of 21-year-old pines, and 6+/- acres of mature hardwood pine mix. Call David Belden or Clay Simmons today for your private showing!