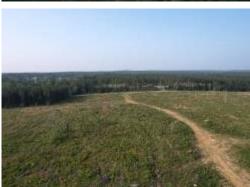

### Prime Timber Tract

45.8± ACRES IN RANKIN COUNTY, MS

\$548,900

Look at this prime timber tract for sale in Rankin County, offering an exceptional opportunity for investment or development. Situated in the highly coveted Pisgah School District, this 45.8+/- acre property boasts a range of desirable features that make it an attractive prospect for various purposes. With water and electric utilities available on the road, this tract provides convenience and accessibility for potential buyers. This timber tract boasts an impressive amount of paved road frontage. The property offers excellent visibility and easy access, enhancing its appeal for development opportunities. The property comprises a diverse mix of planted pine stands. It features approximately 24+/- acres of 3-year-old pines, 15.4+/- acres of 21-year-old pines, and 6+/- acres of mature hardwood pine mix. Call David Belden or Clay Simmons today for your private showing!