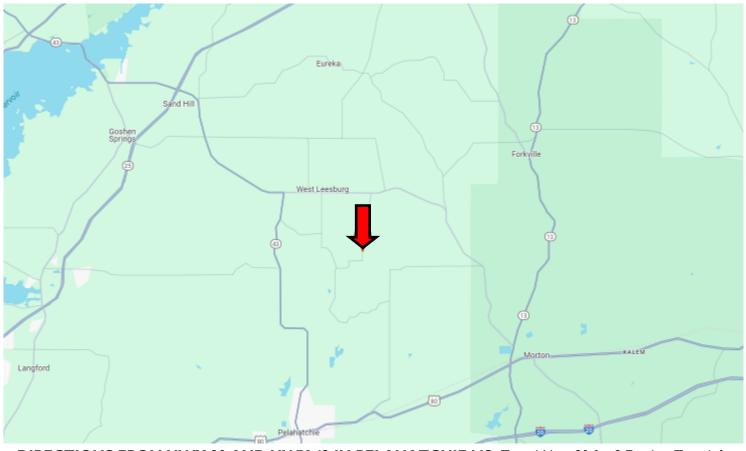

# DIRECTIONAL MAP

<u>DIRECTIONS FROM HWY 80 AND HWY 43 IN PELAHATCHIE MS</u>: Travel Hwy 80 for 2.7 miles. Turn left onto Old Hwy 80 and travel I mile. Turn left onto Barker Rd. After 5.3 miles, the property will be on the right.