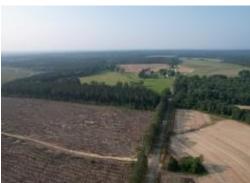

### Prime Timber Tract

45.8± ACRES IN RANKIN COUNTY, MS

\$548,900

Look at this prime timber tract for sale in Rankin County, offering an exceptional opportunity for investment or development. Situated in the highly coveted Pisgah School District, this 45.8+/- acre property boasts a range of desirable features that make it an attractive prospect for various purposes. With water and electric utilities available on the road, this tract provides convenience and accessibility for potential buyers. This timber tract boasts an impressive amount of paved road frontage. The property offers excellent visibility and easy access, enhancing its appeal for development opportunities. The property comprises a diverse mix of planted pine stands. It features approximately 24+/- acres of 3-year-old pines, 15.4+/- acres of 21-year-old pines, and 6+/- acres of mature hardwood pine mix. Call David Belden or Clay Simmons today for your private showing!