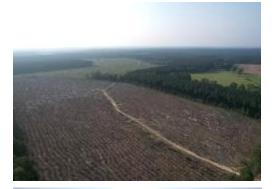

### Prime Timber Tract

45.8± ACRES IN RANKIN COUNTY, MS

\$548,900

Look at this prime timber tract for sale in Rankin County, offering an exceptional opportunity for investment or development. Situated in the highly coveted Pisgah School District, this 45.8+/- acre property boasts a range of desirable features that make it an attractive prospect for various purposes. With water and electric utilities available on the road, this tract provides convenience and accessibility for potential buyers. This timber tract boasts an impressive amount of paved road frontage. The property offers excellent visibility and easy access, enhancing its appeal for development opportunities. The property comprises a diverse mix of planted pine stands. It features approximately 24+/- acres of 3-year-old pines, 15.4+/- acres of 21-year-old pines, and 6+/- acres of mature hardwood pine mix. Call David Belden or Clay Simmons today for your private showing!