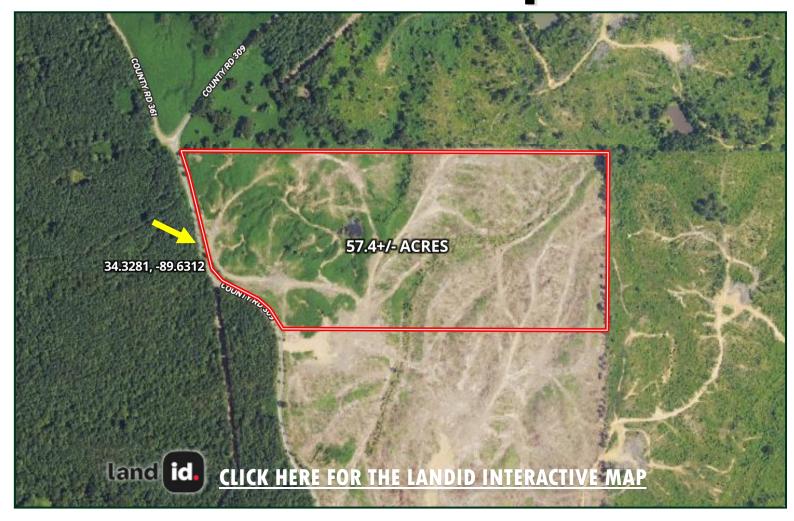

## **Aerial Map**

A Real Estate Expert You Can Trust!

## **Directional Map**

From Hwy 6 and Jackson Avenue in Oxford, MS: Travel Hwy 6 West for 2.7 miles. Turn left onto CR 309. After 2.7 miles, the property will be on your left. GOOGLE MAP LINK