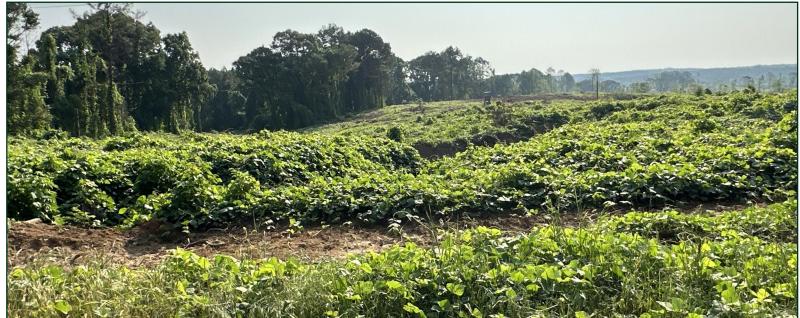

## Recreational or Development Property

57.4± ACRES IN LAFAYETTE COUNTY, MS \$418,300

Are you searching for a profitable investment opportunity in Lafayette County, MS? Look no further than this impressive 57.4± acre parcel of land just outside Oxford, Mississippi. Located just 7.9 miles from Vaught-Hemingway Stadium, this prime property is the perfect canvas for investors and developers seeking to make the most of its exceptional location. This land has ample recreational potential, offering hiking trails, horseback riding, and outstanding hunting opportunities. It is an ideal prospect for those with a vision. With utilities readily available, real estate developers will also find it an attractive investment. This investment opportunity is a must-have, with a partial timber reserve. Discover more by contacting David today!