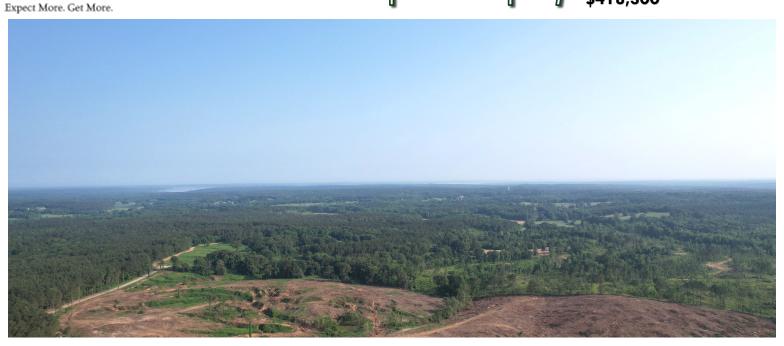

## Recreational or Development Property

57.4± ACRES IN LAFAYETTE COUNTY, MS \$418,300

Are you searching for a profitable investment opportunity in Lafayette County, MS? Look no further than this impressive 57.4± acre parcel of land just outside Oxford, Mississippi. Located just 7.9 miles from Vaught-Hemingway Stadium, this prime property is the perfect canvas for investors and developers seeking to make the most of its exceptional location. This land has ample recreational potential, offering hiking trails, horseback riding, and outstanding hunting opportunities. It is an ideal prospect for those with a vision. With utilities readily available, real estate developers will also find it an attractive investment. This investment opportunity is a must-have, with a partial timber reserve. Discover more by contacting David today!