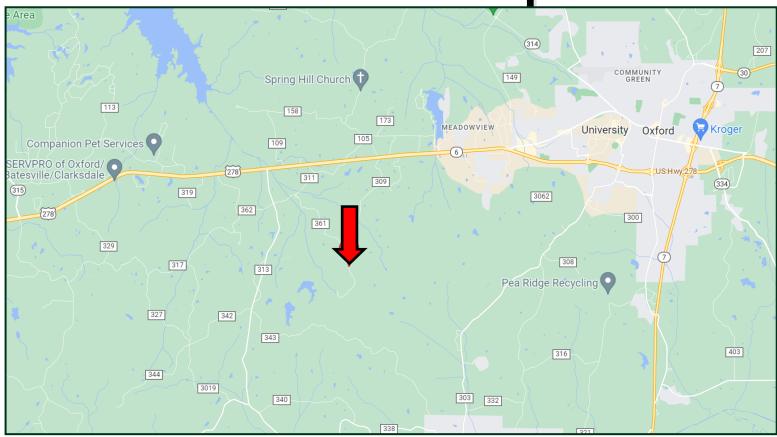

## **Directional Map**

From Hwy 6 and Jackson Avenue in Oxford, MS: Travel Hwy 6 West for 2.7 miles. Turn left onto CR 309. After 2.7 miles, the property will be on your left. GOOGLE MAP LINK