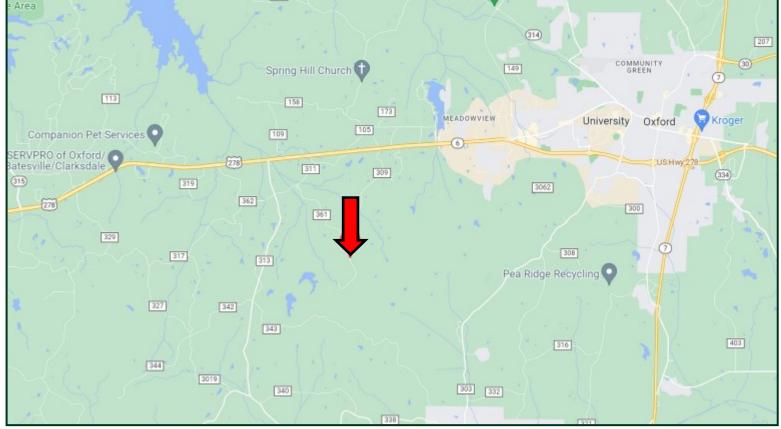

### **Directional Map**

<u>From Hwy 6 and Jackson Avenue in Oxford, MS</u>: Travel Hwy 6 West for 2.7 miles. Turn left onto CR 309. After 3 miles, the property will be on your left. <u>GOOGLE MAP LINK</u>