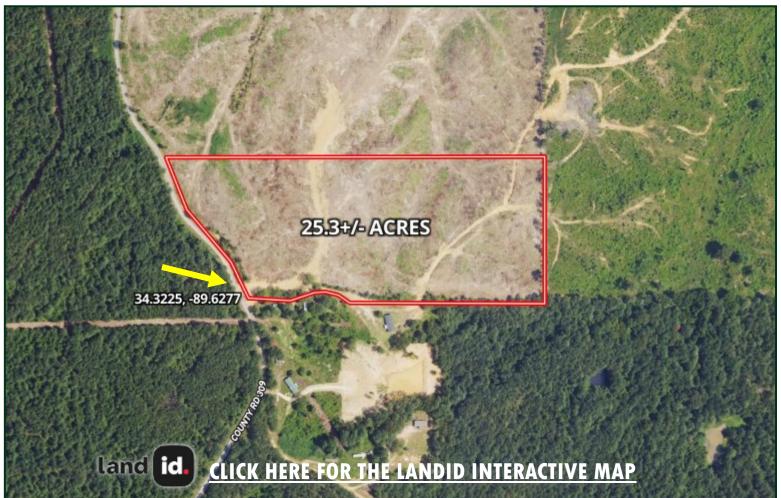

ts exceptional location. This land has ample recreational potential, offering hiking trails, horseback riding, and outstanding hunting opportunities. It is an ideal prospect for those with a vision. With utilities readily available, real estate developers will also find it an attractive investment. This investment opportunity is a must-have, with a partial timber reserve. Discover more by contacting David today!





#### A Real Estate Expert You Can Trust

TomSmithLandandHomes.com



Information is believed to be accurate but not guaranteed.



#### 



### A Real Estate Expert You Can Trust!



O: 601.898.2772 C: 601.415.3883 DBelden@TomSmithLand.com

TomSmithLandandHomes.com



BEST

nformation is believed to be accurate but not guaranteed.



PotlatchDeltic. BROKER

## **Aerial Map**



### A Real Estate Expert You Can Trust!



TomSmithLandandHomes.com



Information is believed to be accurate but not guaranteed.



## **Ownership Map**



### A Real Estate Expert You Can Trust!



TomSmithLandandHomes.com



Information is believed to be accurate but not guaranteed.



# Торо Мар



### A Real Estate Expert You Can Trust!



TomSmithLandandHomes.com





PotlatchDeltic. BROKER

### **Directional Map**



<u>From Hwy 6 and Jackson Avenue in Oxford, MS</u>: Travel Hwy 6 West for 2.7 miles. Turn left onto CR 309. After 3 miles, the property will be on your left. <u>GOOGLE MAP LINK</u>