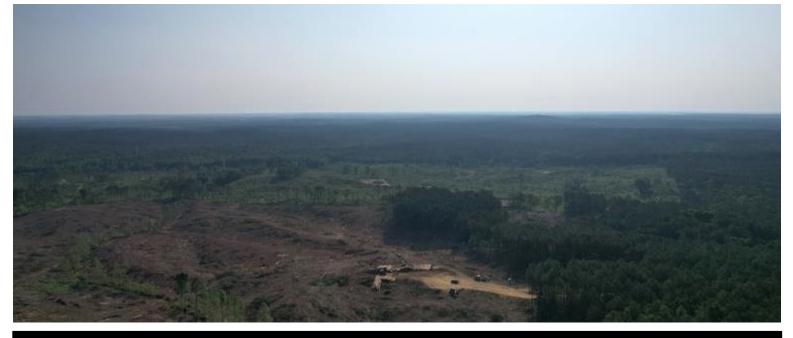

Recreational or Development Property

25.3± ACRES IN LAFAYETTE COUNTY, MS \$275,150

Are you searching for a profitable investment opportunity in Lafayette County, MS? Look no further than this impressive 25.3± acre parcel of land just outside Oxford, Mississippi. Located just 7.9 miles from Vaught-Hemingway Stadium, this prime property is the perfect canvas for investors and developers seeking to make the most of its exceptional location. This land has ample recreational potential, offering hiking trails, horseback riding, and outstanding hunting opportunities. It is an ideal prospect for those with a vision. With utilities readily available, real estate developers will also find it an attractive investment. This investment opportunity is a must-have, with a partial timber reserve. Discover more by contacting David today!