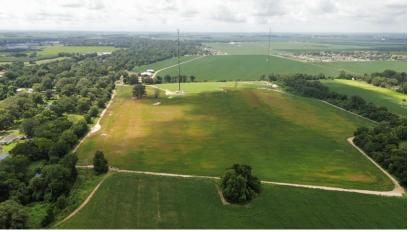

## 44.5± Acres of Income Producing Property in Bolivar County inside Cleveland City Limits

Located inside the Cleveland City Limits, this 44.5± acre Bolivar County tract offers various income opportunities. Roughly 35± acres are leased to a farmer, while the remaining 10± acres produce income through a lease with a radio and cable company, as there are two towers on the property. The sale also includes an easement from Memorial Drive to the property. As Cleveland continues to grow, the land could potentially serve as a residential development opportunity in the future. Call Charlie to schedule your private showing!