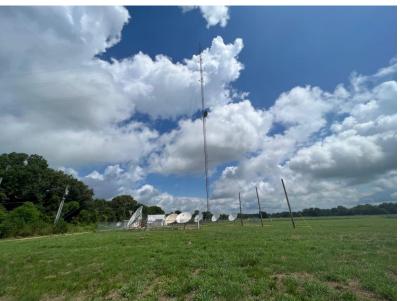

## 44.5± Acres of Income Producing Property in Bolivar County inside Cleveland City Limits

Located inside the Cleveland City Limits, this 44.5± acre Bolivar County tract offers various income opportunities. Roughly 35± acres are leased to a farmer, while the remaining 10± acres produce income through a lease with a radio and cable company, as there are two towers on the property. The sale also includes an easement from Memorial Drive to the property. As Cleveland continues to grow, the land could potentially serve as a residential development opportunity in the future. Call Charlie to schedule your private showing!