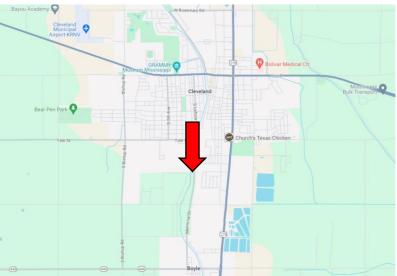

#### MAPS | Click for Interactive Map

#### Directions from Hwy 8 & Hwy 61 in Cleveland, MS:

Travel south on Hwy 61 for 0.6 miles. Turn right onto Lee Street and travel 0.4 miles. Turn left onto S. Leflore Avenue. After 0.9 miles, the property entrance will be on the right.