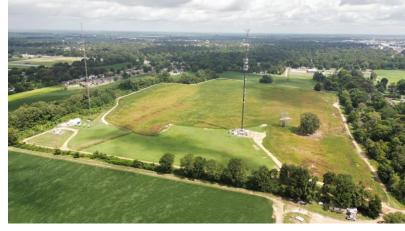

## 44.5± Acres of Income Producing Property in Bolivar County inside Cleveland City Limits

Located inside the Cleveland City Limits, this 44.5± acre Bolivar County tract offers various income opportunities. Roughly 35± acres are leased to a farmer, while the remaining 10± acres produce income through a lease with a radio and cable company, as there are two towers on the property. The sale also includes an easement from Memorial Drive to the property. As Cleveland continues to grow, the land could potentially serve as a residential development opportunity in the future. Call Charlie to schedule your private showing!