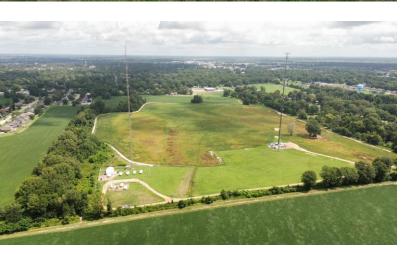

## 44.5± Acres of Income Producing Property in Bolivar County inside Cleveland City Limits

Located inside the Cleveland City Limits, this 44.5± acre Bolivar County tract offers various income opportunities. Roughly 35± acres are leased to a farmer, while the remaining 10± acres produce income through a lease with a radio and cable company, as there are two towers on the property. The sale also includes an easement from Memorial Drive to the property. As Cleveland continues to grow, the land could potentially serve as a residential development opportunity in the future. Call Charlie to schedule your private showing!