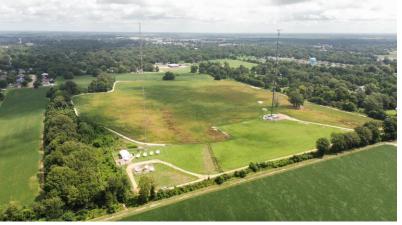

## 44.5± Acres of Income Producing Property in Bolivar County inside Cleveland City Limits

Located inside the Cleveland City Limits, this 44.5± acre Bolivar County tract offers various income opportunities. Roughly 35± acres are leased to a farmer, while the remaining 10± acres produce income through a lease with a radio and cable company, as there are two towers on the property. The sale also includes an easement from Memorial Drive to the property. As Cleveland continues to grow, the land could potentially serve as a residential development opportunity in the future. Call Charlie to schedule your private showing!