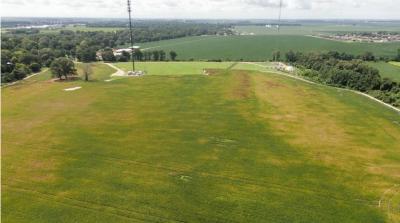

## 44.5± Acres of Income Producing Property in Bolivar County inside Cleveland City Limits

Located inside the Cleveland City Limits, this 44.5± acre Bolivar County tract offers various income opportunities. Roughly 35± acres are leased to a farmer, while the remaining 10± acres produce income through a lease with a radio and cable company, as there are two towers on the property. The sale also includes an easement from Memorial Drive to the property. As Cleveland continues to grow, the land could potentially serve as a residential development opportunity in the future. Call Charlie to schedule your private showing!