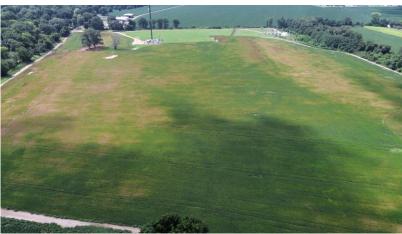

## 44.5± Acres of Income Producing Property in Bolivar County inside Cleveland City Limits

Located inside the Cleveland City Limits, this 44.5± acre Bolivar County tract offers various income opportunities. Roughly 35± acres are leased to a farmer, while the remaining 10± acres produce income through a lease with a radio and cable company, as there are two towers on the property. The sale also includes an easement from Memorial Drive to the property. As Cleveland continues to grow, the land could potentially serve as a residential development opportunity in the future. Call Charlie to schedule your private showing!