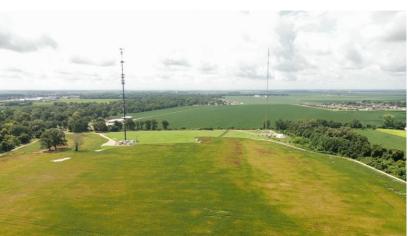

## 44.5± Acres of Income Producing Property in Bolivar County inside Cleveland City Limits

Located inside the Cleveland City Limits, this 44.5± acre Bolivar County tract offers various income opportunities. Roughly 35± acres are leased to a farmer, while the remaining 10± acres produce income through a lease with a radio and cable company, as there are two towers on the property. The sale also includes an easement from Memorial Drive to the property. As Cleveland continues to grow, the land could potentially serve as a residential development opportunity in the future. Call Charlie to schedule your private showing!