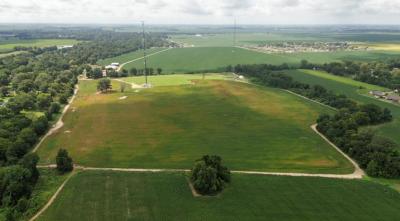

## 44.5± Acres of Income Producing Property in Bolivar County inside Cleveland City Limits

Located inside the Cleveland City Limits, this 44.5± acre Bolivar County tract offers various income opportunities. Roughly 35± acres are leased to a farmer, while the remaining 10± acres produce income through a lease with a radio and cable company, as there are two towers on the property. The sale also includes an easement from Memorial Drive to the property. As Cleveland continues to grow, the land could potentially serve as a residential development opportunity in the future. Call Charlie to schedule your private showing!