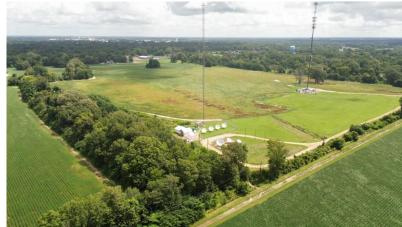

## 44.5± Acres of Income Producing Property in Bolivar County inside Cleveland City Limits

Located inside the Cleveland City Limits, this 44.5± acre Bolivar County tract offers various income opportunities. Roughly 35± acres are leased to a farmer, while the remaining 10± acres produce income through a lease with a radio and cable company, as there are two towers on the property. The sale also includes an easement from Memorial Drive to the property. As Cleveland continues to grow, the land could potentially serve as a residential development opportunity in the future. Call Charlie to schedule your private showing!