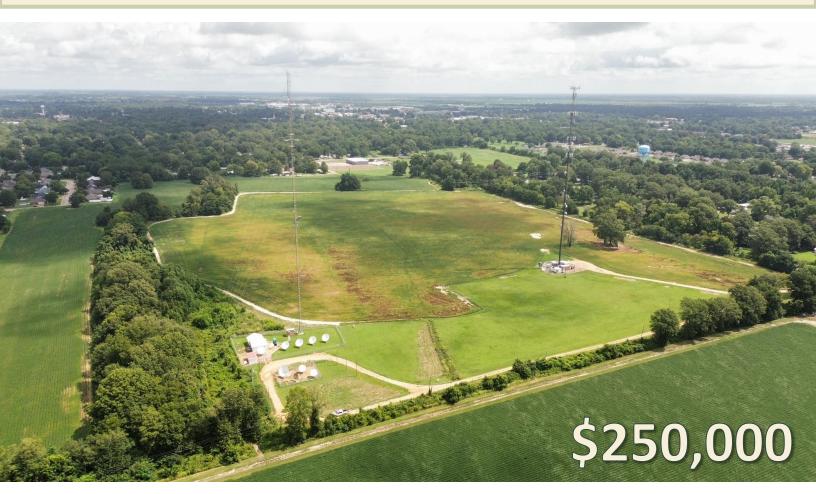

## 44.5± Acres of Income Producing Property in Bolivar County inside Cleveland City Limits

Located inside the Cleveland City Limits, this 44.5± acre Bolivar County tract offers various income opportunities. Roughly 35± acres are leased to a farmer, while the remaining 10± acres produce income through a lease with a radio and cable company, as there are two towers on the property. The sale also includes an easement from Memorial Drive to the property. As Cleveland continues to grow, the land could potentially serve as a residential development opportunity in the future. Call Charlie to schedule your private showing!