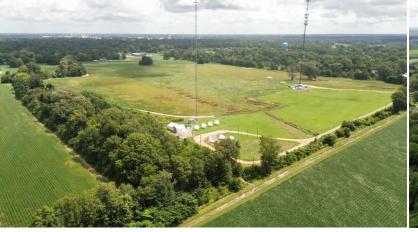

## 44.5± Acres of Income Producing Property in Bolivar County inside Cleveland City Limits

Located inside the Cleveland City Limits, this 44.5± acre Bolivar County tract offers various income opportunities. Roughly 35± acres are leased to a farmer, while the remaining 10± acres produce income through a lease with a radio and cable company, as there are two towers on the property. The sale also includes an easement from Memorial Drive to the property. As Cleveland continues to grow, the land could potentially serve as a residential development opportunity in the future. Call Charlie to schedule your private showing!