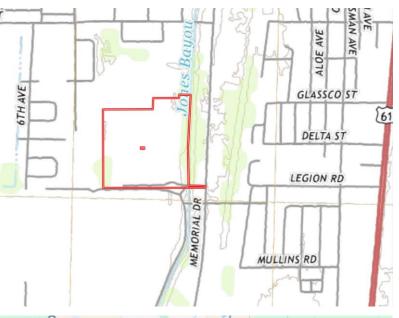

## 44.5± Acres of Income Producing Property in Bolivar County inside Cleveland City Limits

Located inside the Cleveland City Limits, this 44.5± acre Bolivar County tract offers various income opportunities. Roughly 35± acres are leased to a farmer, while the remaining 10± acres produce income through a lease with a radio and cable company, as there are two towers on the property. The sale also includes an easement from Memorial Drive to the property. As Cleveland continues to grow, the land could potentially serve as a residential development opportunity in the future. Call Charlie to schedule your private showing!

#### MAPS | Click for Interactive Map