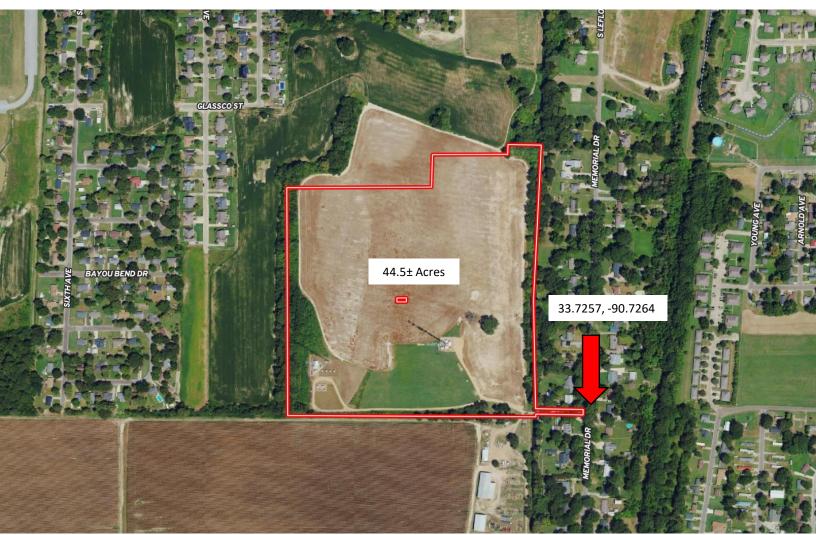

## 44.5± Acres of Income Producing Property in Bolivar County inside Cleveland City Limits

Located inside the Cleveland City Limits, this 44.5± acre Bolivar County tract offers various income opportunities. Roughly 35± acres are leased to a farmer, while the remaining 10± acres produce income through a lease with a radio and cable company, as there are two towers on the property. The sale also includes an easement from Memorial Drive to the property. As Cleveland continues to grow, the land could potentially serve as a residential development opportunity in the future. Call Charlie to schedule your private showing!

#### MAPS | Click for Interactive Map

#### Directions from Hwy 8 & Hwy 61 in Cleveland, MS:

Travel south on Hwy 61 for 0.6 miles. Turn right onto Lee Street and travel 0.4 miles. Turn left onto S. Leflore Avenue. After 0.9 miles, the property entrance will be on the right.