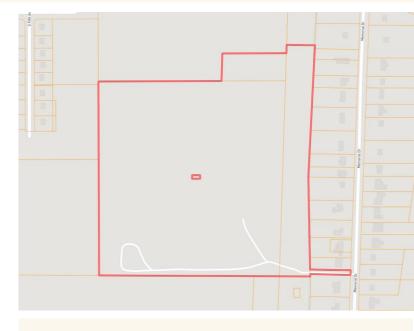

## 44.5± Acres of Income Producing Property in Bolivar County inside Cleveland City Limits

Located inside the Cleveland City Limits, this 44.5± acre Bolivar County tract offers various income opportunities. Roughly 35± acres are leased to a farmer, while the remaining 10± acres produce income through a lease with a radio and cable company, as there are two towers on the property. The sale also includes an easement from Memorial Drive to the property. As Cleveland continues to grow, the land could potentially serve as a residential development opportunity in the future. Call Charlie to schedule your private showing!

#### MAPS | Click for Interactive Map