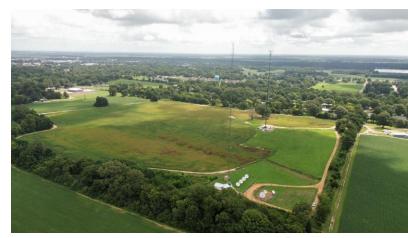

## 44.5± Acres of Income Producing Property in Bolivar County inside Cleveland City Limits

Located inside the Cleveland City Limits, this 44.5± acre Bolivar County tract offers various income opportunities. Roughly 35± acres are leased to a farmer, while the remaining 10± acres produce income through a lease with a radio and cable company, as there are two towers on the property. The sale also includes an easement from Memorial Drive to the property. As Cleveland continues to grow, the land could potentially serve as a residential development opportunity in the future. Call Charlie to schedule your private showing!