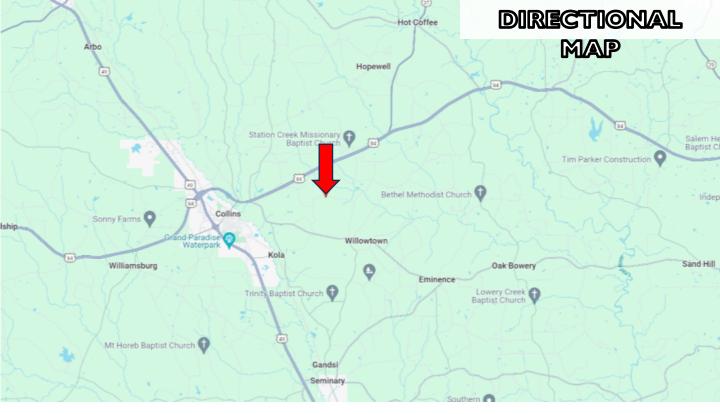

Directions from the Intersection of Hwy 84 and Hwy 49 in Collins, MS: Travel Hwy 84 E for 3.3 miles. Turn right onto Providence Church Road and travel 1.3 miles. Turn left onto Dennis Knight Road. After I mile, the property will be located on your right. Google Map Link

#### Directions from the Intersection of Hwy 84 and Hwy 49 in Collins,

MS: Travel Hwy 84 E for 3.6 miles. Turn right onto Providence Church Road and travel 1.3 miles. Turn left onto Dennis Knight Road. After I mile, the property will be located on your right. Google Map Link