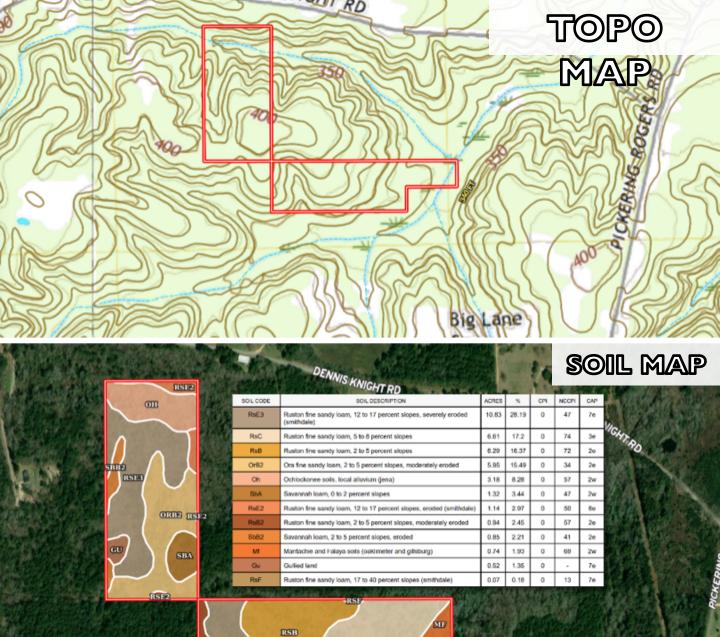

#### **TIMBER INVESTMENT OR HUNTING TRACT** 37.5± acres in Covington County, MS

Welcome to this beautiful 37.5± acre parcel of merchantable timber in Covington County, MS, just 5 miles from downtown Collins. This property consists of a diverse mix of timber, making it an excellent investment opportunity or a prime spot for hunting. It has no deed easement, and access would need to be granted from an adjoining landowner.