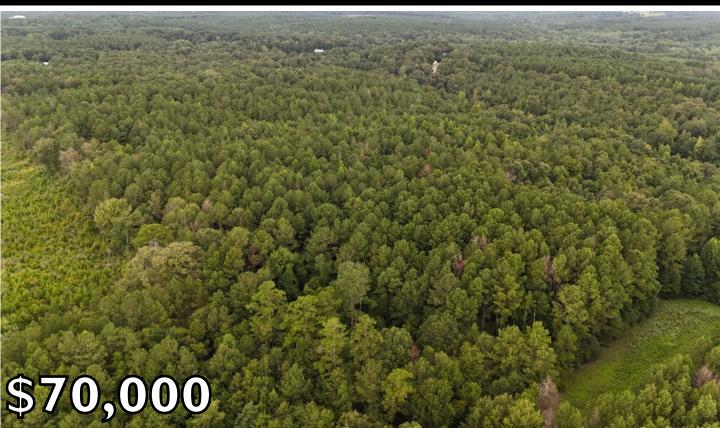

#### **TIMBER INVESTMENT OR HUNTING TRACT** 37.5± acres in Covington County, MS

Welcome to this beautiful 37.5± acre parcel of merchantable timber in Covington County, MS, just 5 miles from downtown Collins. This property consists of a diverse mix of timber, making it an excellent investment opportunity or a prime spot for hunting. It has no deed easement, and access would need to be granted from an adjoining landowner.