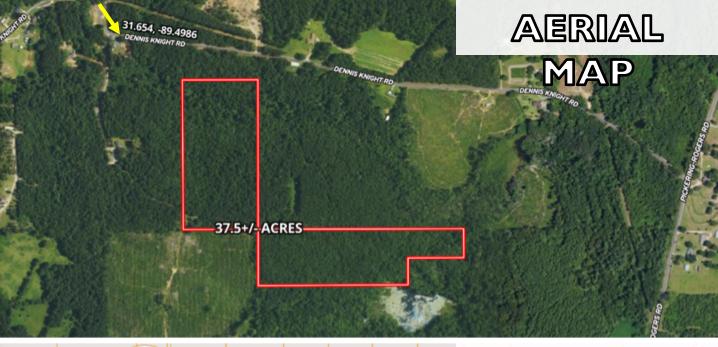

#### **TIMBER INVESTMENT OR HUNTING TRACT** 37.5± acres in Covington County, MS

Welcome to this beautiful 37.5± acre parcel of merchantable timber in Covington County, MS, just 5 miles from downtown Collins. This property consists of a diverse mix of timber, making it an excellent investment opportunity or a prime spot for hunting. It has no deed easement, and access would need to be granted from an adjoining landowner.

Directions from the Intersection of Hwy 84 and Hwy 49 in Collins, MS: Travel Hwy 84 E for 3.3 miles. Turn right onto Providence Church Road and travel 1.3 miles. Turn left onto Dennis Knight Road. After I mile, the property will be located on your right. Google Map Link

#### Directions from the Intersection of Hwy 84 and Hwy 49 in Collins,

MS: Travel Hwy 84 E for 3.6 miles. Turn right onto Providence Church Road and travel 1.3 miles. Turn left onto Dennis Knight Road. After I mile, the property will be located on your right. Google Map Link