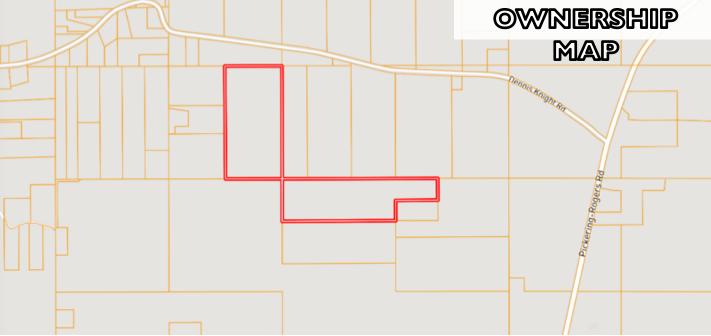

#### **TIMBER INVESTMENT OR HUNTING TRACT** 37.5± acres in Covington County, MS

Welcome to this beautiful 37.5± acre parcel of merchantable timber in Covington County, MS, just 5 miles from downtown Collins. This property consists of a diverse mix of timber, making it an excellent investment opportunity or a prime spot for hunting. It has no deed easement, and access would need to be granted from an adjoining landowner.