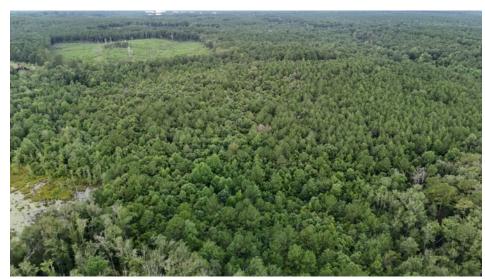

#### **TIMBER INVESTMENT OR HUNTING TRACT** 37.5± acres in Covington County, MS

Welcome to this beautiful 37.5± acre parcel of merchantable timber in Covington County, MS, just 5 miles from downtown Collins. This property consists of a diverse mix of timber, making it an excellent investment opportunity or a prime spot for hunting. It has no deed easement, and access would need to be granted from an adjoining landowner.