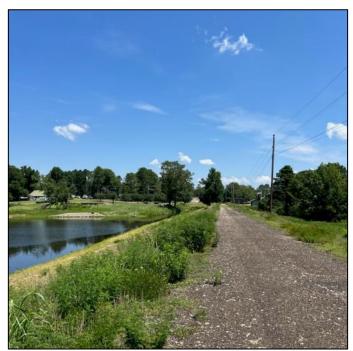

# 65± ACRES WITH 42+/- ACRE LAKE IN WEBSTER COUNTY, MISSISSIPPI

If you are interested in a fishing retreat, weekend get-a-way, or beautiful home-site on a private lake, look at this property! It is sixty-five acres with a forty-two acre lake within the city limits of Mantee, Mississippi. It is within 30 minutes of Starkville and is only two tenths mile west of Highway 15. Utilities are available. There are three access points and the views are amazing. Build a rental or personal residence. Enjoy the benefits of living in the country with fishing and boating lifestyle. Call Michael Halfacre for more information.