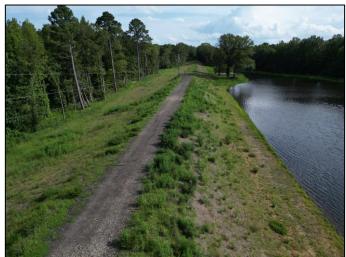

# 65± ACRES WITH 42+/- ACRE LAKE IN WEBSTER COUNTY, MISSISSIPPI

If you are interested in a fishing retreat, weekend get-a-way, or beautiful home-site on a private lake, look at this property! It is sixty-five acres with a forty-two acre lake within the city limits of Mantee, Mississippi. It is within 30 minutes of Starkville and is only two tenths mile west of Highway 15. Utilities are available. There are three access points and the views are amazing. Build a rental or personal residence. Enjoy the benefits of living in the country with fishing and boating lifestyle. Call Michael Halfacre for more information.