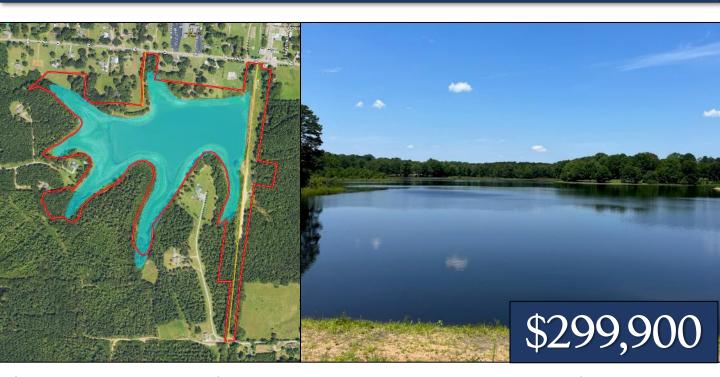

# 65± ACRES WITH 42+/- ACRE LAKE IN WEBSTER COUNTY, MISSISSIPPI

If you are interested in a fishing retreat, weekend get-a-way, or beautiful home-site on a private lake, look at this property! It is sixty-five acres with a forty-two acre lake within the city limits of Mantee, Mississippi. It is within 30 minutes of Starkville and is only two tenths mile west of Highway 15. Utilities are available. There are three access points and the views are amazing. Build a rental or personal residence. Enjoy the benefits of living in the country with fishing and boating lifestyle. Call Michael Halfacre for more information.

### **AERIAL MAP**