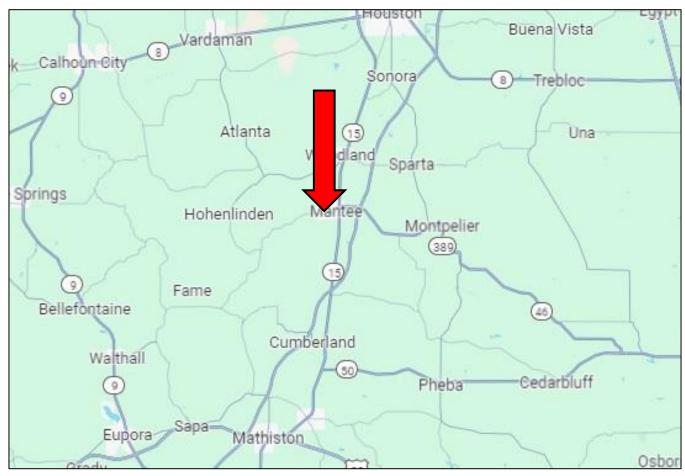

#### DIRECTIONAL MAP

<u>Directions from Mantee</u>; The property is situated within the city limits of Mantee and two tenths mile west of Highway 15. Mantee is thirty minutes from Starkville, Mississippi.