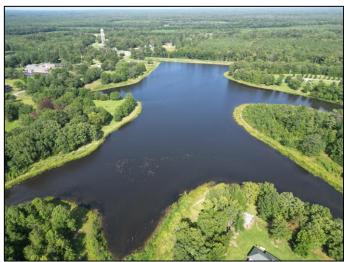

# 65± ACRES WITH 42+/- ACRE LAKE IN WEBSTER COUNTY, MISSISSIPPI

If you are interested in a fishing retreat, weekend get-a-way, or beautiful home-site on a private lake, look at this property! It is sixty-five acres with a forty-two acre lake within the city limits of Mantee, Mississippi. It is within 30 minutes of Starkville and is only two tenths mile west of Highway 15. Utilities are available. There are three access points and the views are amazing. Build a rental or personal residence. Enjoy the benefits of living in the country with fishing and boating lifestyle. Call Michael Halfacre for more information.