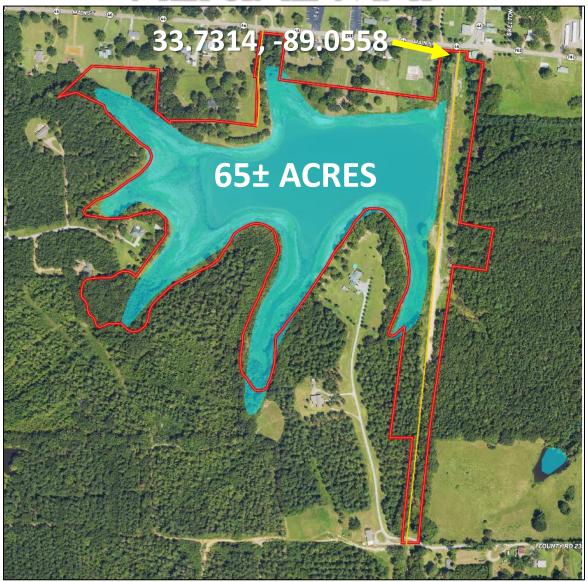

### **AERIAL MAP**

### **OWNERSHIP MAP**

A Real Estate Expert You Can Trust!

MICHAEL HALFACRE
MANAGING BROKER O: 662.268.6333 C: 662.242.4220 MHalfacre@TomSmithLand.com TomSmithLandandHomes.com

#### DIRECTIONAL MAP

<u>Directions from Mantee</u>; The property is situated within the city limits of Mantee and two tenths mile west of Highway 15. Mantee is thirty minutes from Starkville, Mississippi.