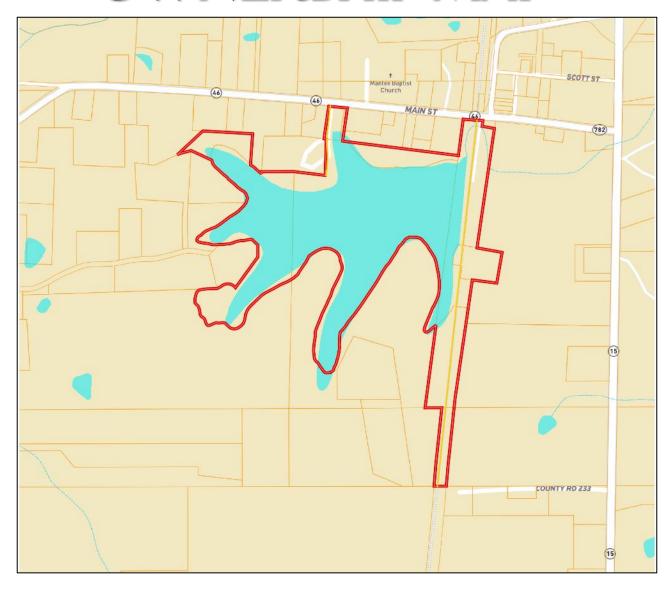

### **OWNERSHIP MAP**

A Real Estate Expert You Can Trust!

MICHAEL HALFACRE
MANAGING BROKER O: 662.268.6333 C: 662.242.4220 MHalfacre@TomSmithLand.com TomSmithLandandHomes.com

# 65± ACRES WITH 42+/- ACRE LAKE IN WEBSTER COUNTY, MISSISSIPPI

If you are interested in a fishing retreat, weekend get-a-way, or beautiful home-site on a private lake, look at this property! It is sixty-five acres with a forty-two acre lake within the city limits of Mantee, Mississippi. It is within 30 minutes of Starkville and is only two tenths mile west of Highway 15. Utilities are available. There are three access points and the views are amazing. Build a rental or personal residence. Enjoy the benefits of living in the country with fishing and boating lifestyle. Call Michael Halfacre for more information.