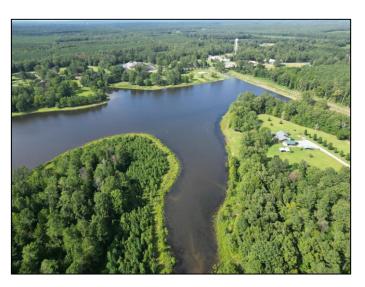

# 65± ACRES WITH 42+/- ACRE LAKE IN WEBSTER COUNTY, MISSISSIPPI

If you are interested in a fishing retreat, weekend get-a-way, or beautiful home-site on a private lake, look at this property! It is sixty-five acres with a forty-two acre lake within the city limits of Mantee, Mississippi. It is within 30 minutes of Starkville and is only two tenths mile west of Highway 15. Utilities are available. There are three access points and the views are amazing. Build a rental or personal residence. Enjoy the benefits of living in the country with fishing and boating lifestyle. Call Michael Halfacre for more information.