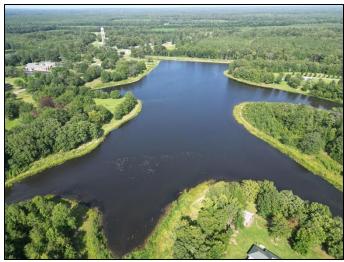

# 65± ACRES WITH 42+/- ACRE LAKE IN WEBSTER COUNTY, MISSISSIPPI

If you are interested in a fishing retreat, weekend get-a-way, or beautiful home-site on a private lake, look at this property! It is sixty-five acres with a forty-two acre lake within the city limits of Mantee, Mississippi. It is within 30 minutes of Starkville and is only two tenths mile west of Highway 15. Utilities are available. There are three access points and the views are amazing. Build a rental or personal residence. Enjoy the benefits of living in the country with fishing and boating lifestyle. Call Michael Halfacre for more information.