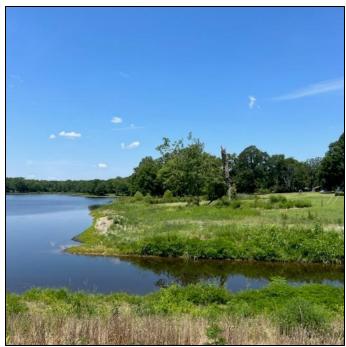

# 65± ACRES WITH 42+/- ACRE LAKE IN WEBSTER COUNTY, MISSISSIPPI

If you are interested in a fishing retreat, weekend get-a-way, or beautiful home-site on a private lake, look at this property! It is sixty-five acres with a forty-two acre lake within the city limits of Mantee, Mississippi. It is within 30 minutes of Starkville and is only two tenths mile west of Highway 15. Utilities are available. There are three access points and the views are amazing. Build a rental or personal residence. Enjoy the benefits of living in the country with fishing and boating lifestyle. Call Michael Halfacre for more information.