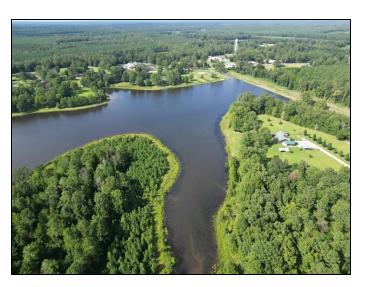

# 65± ACRES WITH 42+/- ACRE LAKE IN WEBSTER COUNTY, MISSISSIPPI

If you are interested in a fishing retreat, weekend get-a-way, or beautiful home-site on a private lake, look at this property! It is sixty-five acres with a forty-two acre lake within the city limits of Mantee, Mississippi. It is within 30 minutes of Starkville and is only two tenths mile west of Highway 15. Utilities are available. There are three access points and the views are amazing. Build a rental or personal residence. Enjoy the benefits of living in the country with fishing and boating lifestyle. Call Michael Halfacre for more information.