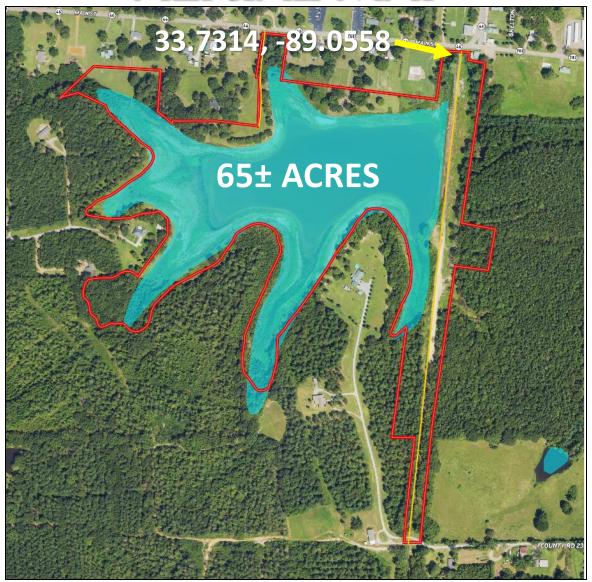

ville and is only two tenths mile west of Highway 15. Utilities are available. There are three access points and the views are amazing. Build a rental or personal residence. Enjoy the benefits of living in the country with fishing and boating lifestyle. Call Michael Halfacre for more information.



Information is believed to be accurate but not guaranteed









## A Real Estate Expert You Can Trust!

### MICHAEL HALFACRE

O: 662.268.6333 C: 662.242.4220

MHalfacre@TomSmithLand.com











A Real Estate Expert You Can Trust!

### MICHAEL HALFACRE MANAGING BROKER

O: 662.268.6333 C: 662.242.4220 MHalfacre@TomSmithLand.com







A Real Estate Expert You Can Trust!

### MICHAEL HALFACRE MANAGING BROKER

O: 662.268.6333 C: 662.242.4220

MHalfacre@TomSmithLand.com



### **AERIAL MAP**



#### **CLICK HERE FOR AN INTERACTIVE MAP**

A Real Estate Expert You Can Trust!

### MICHAEL HALFACRE MANAGING BROKER

O: 662.268.6333 C: 662.242.4220

MHalfacre@TomSmithLand.com



## **OWNERSHIP MAP**



A Real Estate Expert You Can Trust!





### DIRECTIONAL MAP



<u>Directions from Mantee</u>; The property is situated within the city limits of Mantee and two tenths mile west of Highway 15. Mantee is thirty minutes from Starkville, Mississippi.