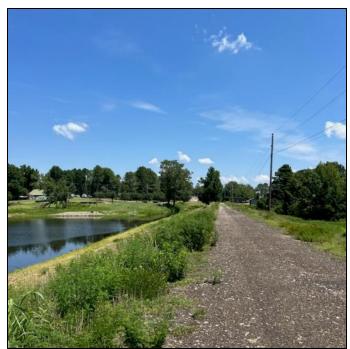

# 65± ACRES WITH 42+/- ACRE LAKE IN WEBSTER COUNTY, MISSISSIPPI

If you are interested in a fishing retreat, weekend get-a-way, or beautiful home-site on a private lake, look at this property! It is sixty-five acres with a forty-two acre lake within the city limits of Mantee, Mississippi. It is within 30 minutes of Starkville and is only two tenths mile west of Highway 15. Utilities are available. There are three access points and the views are amazing. Build a rental or personal residence. Enjoy the benefits of living in the country with fishing and boating lifestyle. Call Michael Halfacre for more information.