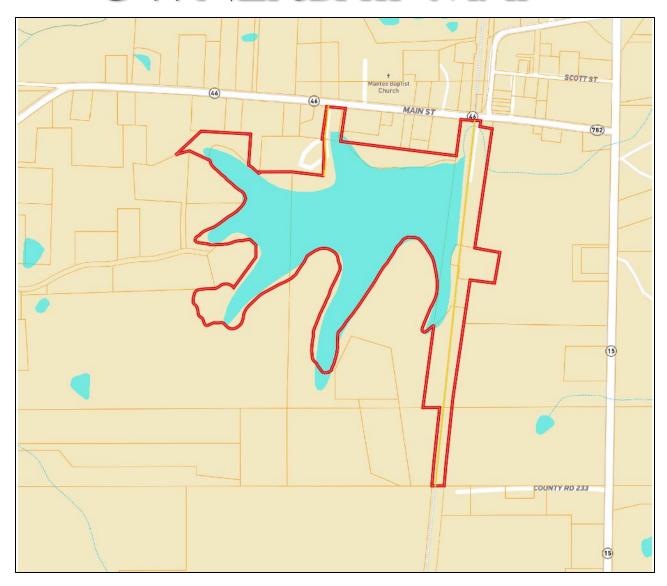

## **OWNERSHIP MAP**

A Real Estate Expert You Can Trust!

# 65± ACRES WITH 42+/- ACRE LAKE IN WEBSTER COUNTY, MISSISSIPPI

If you are interested in a fishing retreat, weekend get-a-way, or beautiful home-site on a private lake, look at this property! It is sixty-five acres with a forty-two acre lake within the city limits of Mantee, Mississippi. It is within 30 minutes of Starkville and is only two tenths mile west of Highway 15. Utilities are available. There are three access points and the views are amazing. Build a rental or personal residence. Enjoy the benefits of living in the country with fishing and boating lifestyle. Call Michael Halfacre for more information.