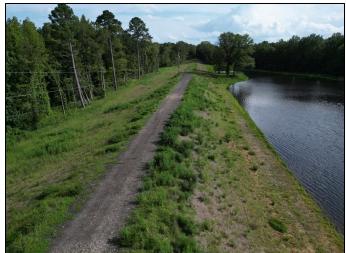

# 65± ACRES WITH 42+/- ACRE LAKE IN WEBSTER COUNTY, MISSISSIPPI

If you are interested in a fishing retreat, weekend get-a-way, or beautiful home-site on a private lake, look at this property! It is sixty-five acres with a forty-two acre lake within the city limits of Mantee, Mississippi. It is within 30 minutes of Starkville and is only two tenths mile west of Highway 15. Utilities are available. There are three access points and the views are amazing. Build a rental or personal residence. Enjoy the benefits of living in the country with fishing and boating lifestyle. Call Michael Halfacre for more information.