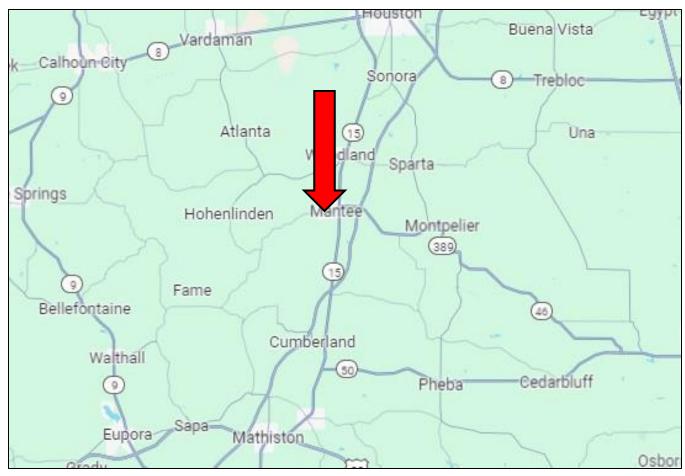

### DIRECTIONAL MAP

<u>Directions from Mantee</u>; The property is situated within the city limits of Mantee and two tenths mile west of Highway 15. Mantee is thirty minutes from Starkville, Mississippi.