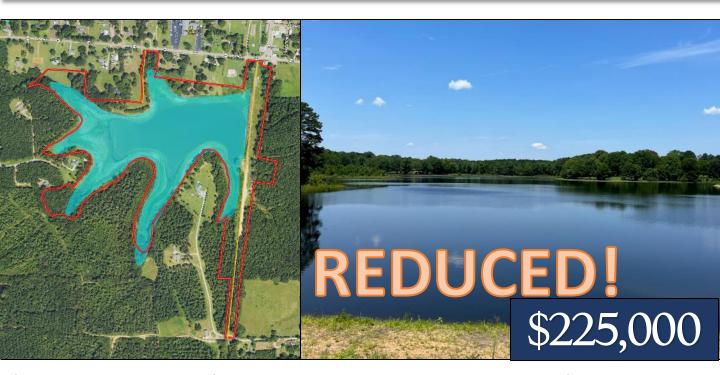

# 65± ACRES WITH 42+/- ACRE LAKE IN WEBSTER COUNTY, MISSISSIPPI

If you are interested in a fishing retreat, weekend get-a-way, or beautiful home-site on a private lake, look at this property! It is sixty-five acres with a forty-two acre lake within the city limits of Mantee, Mississippi. It is within 30 minutes of Starkville and is only two tenths mile west of Highway 15. Utilities are available. There are three access points and the views are amazing. Build a rental or personal residence. Enjoy the benefits of living in the country with fishing and boating lifestyle. Call Michael Halfacre for more information.

### **AERIAL MAP**